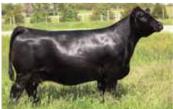

Rust 405 L Charolais Bull

Homo Polled /// White /// applied for /// May 17, 2023 /// bw-105 /// adj ww-730

Simmental Heifer

Homo Polled

Homo Black

4384597 /// January 25, 2024 /// bw-95 /// adj ww-675

A big time cow on the come, here is a Heavy Hitter out of the amazing Emmy G930! She is a good-looking girl with fantastic foot shape and bone size and a plump, rugged body that is covered in great hair plus Top 4% WEPD and YEPD. She will make a baldy cow to brag about!