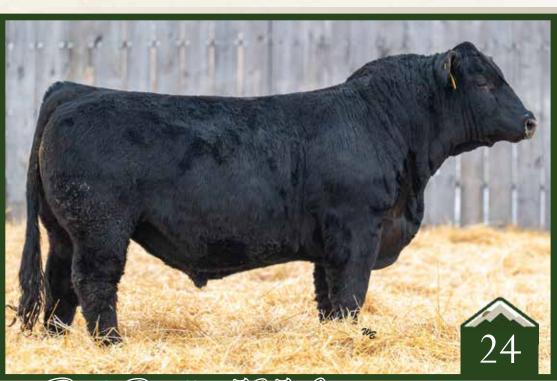

SAV RENOVATION 6822 127 RUST MS BEAUTY 1312 **BROOKING BEAUTY 6051** 12 22 75 242 133 0.46 69 0.720.35 0.054 0.42

73

Angus Bull

20738613 /// February 22, 2023 /// bw-80 /// adj ww-753

Ranking #2 in the crop for adjusted weaning weight, this is a big, high-capacity Aquifer son with excellent mobility and flex. A leader in the offering for visual quality and genetic merit, this bull is a stat stuffer featuring top foot scores and growth. Another impressive product of our Beauty cow line from an impressive dam that is a full sister to Brooking Emerald.