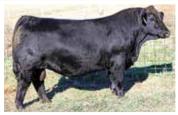

Rust 405 L Charolais Bull

Homo Polled /// White /// applied for /// May 17, 2023 /// bw-105 /// adj ww-730

Simmental Heifer

Homo Polled

Homo Black

4384597 /// January 25, 2024 /// bw-95 /// adj ww-675

A big time cow on the come, here is a Heavy Hitter out of the amazing Emmy G930! She is a good-looking girl with fantastic foot shape and bone size and a plump, rugged body that is covered in great hair plus Top 4% WEPD and YEPD. She will make a baldy cow to brag about!