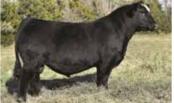

Rust Red Wave 207 M Simmental Bull

Homo Polled /// Hetero Black /// 4384616 /// February 15, 2024 /// bw-81 /// adj ww-615

A smooth moving stud from this pairing of leaders, this is a homo polled Red Wave son with power and presence. Like his impressive full brother selling here, he is wider and deeper and thicker but cleaner sheathed and better necked. Both will make very impressive mature bulls.