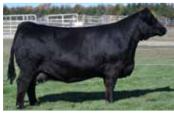

## Simmental Bull

Homo Polled

Homo Black

4384613 ///

February 28, 2024 ///

bw-106 ///

adj ww-741

Check out the large pants and powerful construction on this Journeyman son that ranked near the top of the crop for adjusted weaning weight. He is built right with size, balance, and rugged strength, this is a Top 1% CW bull with Top 2% REA and Top 10% weaning and yearling growth. Mark him with a star if you retain ownership of your feeders.