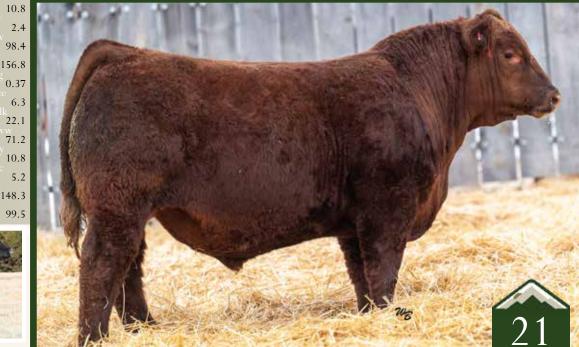

CONLEY HIGH RISE F3 SWC RED WAVE 376J SWC GWENDOLYN 376G 12

2.7

80.2 117.1

0.23

4.5 lk 17.8 57.8 12.4 8.5 127.2

RF CAPACITY 742E RF CERTAINLY FLIRTIN 970G RF CERTAINLY FLIRTIN 202Z

#### Rust Red Wave 210 M Simmental Bull

Homo Polled /// Hetero Black /// 4384619 /// February 18, 2024 /// bw-95 /// adj ww-720

One of two from this combination and both are excellent. This worked to be quite a combination in this flush as all products were excellent and these two bulls take the prize. Both are heavy, strong, impressive bulls with easy movement, strong feet and leg construction, and plenty of herd bull presence. This bull is especially impressive in his trunk shape and effortless movement. Own them both.

CONLEY HIGH RISE F3 SWC RED WAVE 376J SWC GWENDOLYN 376G

RF CAPACITY 742E RF CERTAINLY FLIRTIN 970G RF CERTAINLY FLIRTIN 202Z 10.9
W
1.2
W
66.9
W
96.5
lg
0.19
IT 17.8
IT 18
I

am & CWA Supreme Female 2014