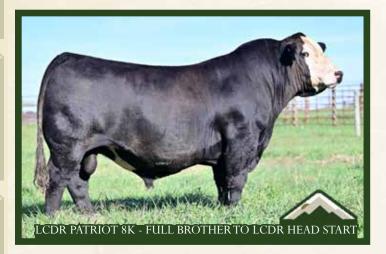

#### Rust Fortified 4 M Simmental Bull

Hetero Black 4384649 January 15, 2024 /// bw-65 /// adj ww-636

|                                | RT KNOX 609F |
|--------------------------------|--------------|
| bw ww yw adg mce               | TIFIFD 2/21  |
| 0.1 78.6 122 0.27 7.1 LUDK FUR | TIFIED 262J  |
| We Mice                        | SUGAR C4     |
| mww stay doc api ti wo wilso a | JUUAN CT     |
| 64 9 12 9 13 3 144 8 86 9      |              |

Top 10% CE, here is your long bodied, homozygous polled purebred from a dynamite full sister to W/C Loaded Up! He is the first calf from his dam and he will not sacrifice growth for lower birth weights. Give him a good look!