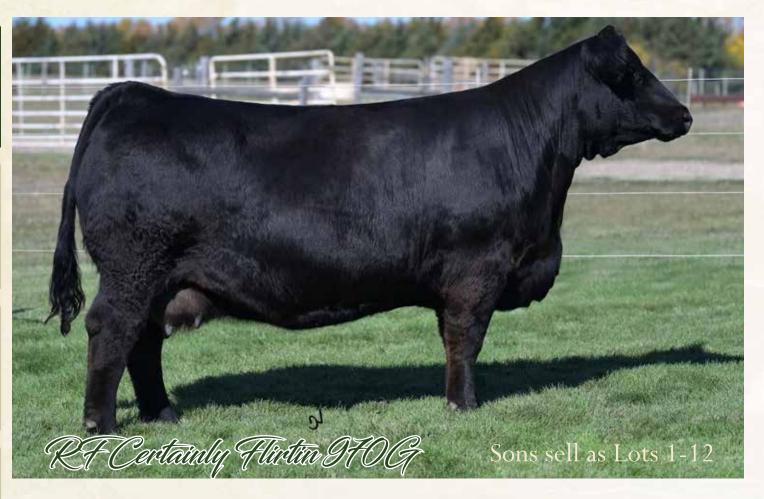

MR SR MIC DROP G1534 OMF JOURNEYMAN J24 OMF DEKA D23

7.8

4.7

92.6 146

0.33

2.8 20.8 67 14.2 13 116.6 79.8

RF CAPACITY 742E RF CERTAINLY FLIRTIN 970G RF CERTAINLY FLIRTIN 202Z

RF Certainly Flirtin 202Z - Grand