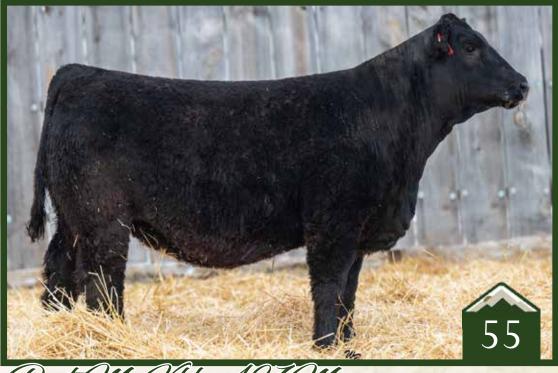

#### Rust Bold Ruler 206 M Simmental Bull

Homo Polled /// Homo Black /// 4384604 February 15, 2024 / / / bw-87 /// adj ww-628

| 10   | 2    | 83.3 | 130.7 | 0.3   | 4.7  |
|------|------|------|-------|-------|------|
|      |      |      |       |       |      |
| 19.6 | 61.1 | 14.3 | 14.3  | 147.1 | 89.5 |
|      |      |      |       |       |      |

One of twelve impressive sons to pick from out of the amazing 970G donor, this wide bodied bull is great footed and very secure in his build. Two from this mating and both are calving ease. Grab as many of these 970G sons as you can, they stand out!

WS PROCLAMATION E202 KBHR BOLD RULER H152 BAR CK MS X38 106Z

RF CAPACITY 742E RF CERTAINLY FLIRTIN 970G RF CERTAINLY FLIRTIN 202Z