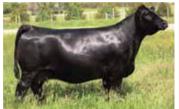

Rust 405 L Charolais Bull

Homo Polled /// White /// applied for /// May 17, 2023 /// bw-105 /// adj ww-730

Simmental Heifer

Homo Polled

Homo Black

4384597 /// January 25, 2024 /// bw-95 /// adj ww-675

A big time cow on the come, here is a Heavy Hitter out of the amazing Emmy G930! She is a good-looking girl with fantastic foot shape and bone size and a plump, rugged body that is covered in great hair plus Top 4% WEPD and YEPD. She will make a baldy cow to brag about!