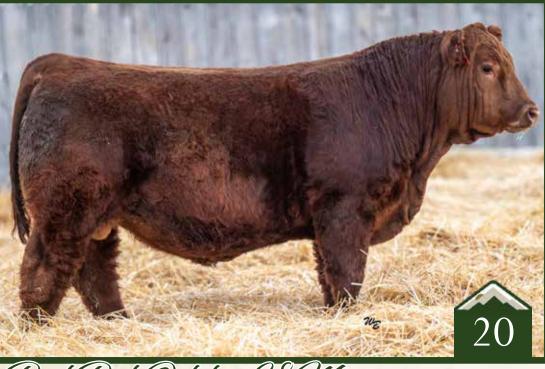

## Simmental Bull

Homo Polled

Homo Black

4384613 ///

February 28, 2024 ///

bw-106 ///

adj ww-741

Check out the large pants and powerful construction on this Journeyman son that ranked near the top of the crop for adjusted weaning weight. He is built right with size, balance, and rugged strength, this is a Top 1% CW bull with Top 2% REA and Top 10% weaning and yearling growth. Mark him with a star if you retain ownership of your feeders.

MR SR MIC DROP G1534 OMF JOURNEYMAN J24 OMF DEKA D23

7.8

4.7

92.6 146

0.33

2.8 20.8 67 14.2 13 116.6 79.8

RF CAPACITY 742E RF CERTAINLY FLIRTIN 970G RF CERTAINLY FLIRTIN 202Z

RF Certainly Flirtin 202Z - Grand