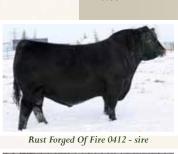

A blend of greats and breed leaders, this is a big growth bull with depth, muscle, and good feet. His sire gave us leaders like the \$500,000 and breed leader for registrations, Craftsman, and his \$80,000 dam is considered by many to be the breed's ideal female and gave the world greats like Rust Forged of Fire.

SITZ STELLAR 726D SITZ RESILIENT 10208 SITZ MISS BURGESS 1856

BAR-E-L NATURAL LAW 52Y **BROOKING BEAUTY 8187 BROOKING BEAUTY 333** 