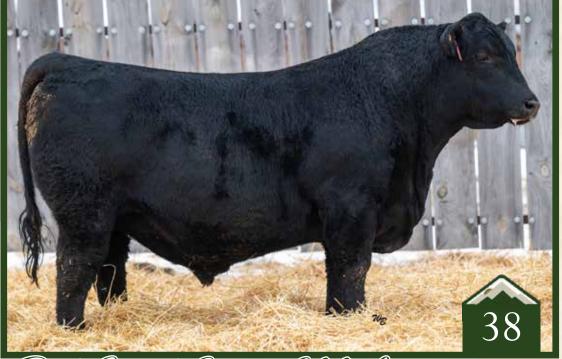

SAV RENOVATION 6822 127 RUST MS BEAUTY 1312 **BROOKING BEAUTY 6051** 12 22 75 242 133 0.46 69 0.720.35 0.054 0.42

73

Angus Bull

20738613 /// February 22, 2023 /// bw-80 /// adj ww-753

Ranking #2 in the crop for adjusted weaning weight, this is a big, high-capacity Aquifer son with excellent mobility and flex. A leader in the offering for visual quality and genetic merit, this bull is a stat stuffer featuring top foot scores and growth. Another impressive product of our Beauty cow line from an impressive dam that is a full sister to Brooking Emerald.

**BASIN RAINMAKER 4404** ELLINGSON AQUIFER 9137 EA BLACKBIRD 7134

Brooking Beauty 6051 - grandam

Brooking Emerald 9179 - full sib to dam

**BROOKING FIREBRAND 6068 RUST FORGED OF FIRE 0412 BROOKING BEAUTY 8187** 