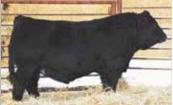

## Rust Walk the Line 212 M Simmental Bull

Homo Polled /// Hetero Black /// 4384624 /// February 19, 2024 /// bw-86 /// adj ww-647

Top 1% of the Simmental population for weaning performance with a Top 4% rank for yearling growth, this is a scale crusher with depth and width and body mass to match. These brothers by Walk the Line are a pair of impressive profit makers for any type operation. Add them both and enjoy quick returns!