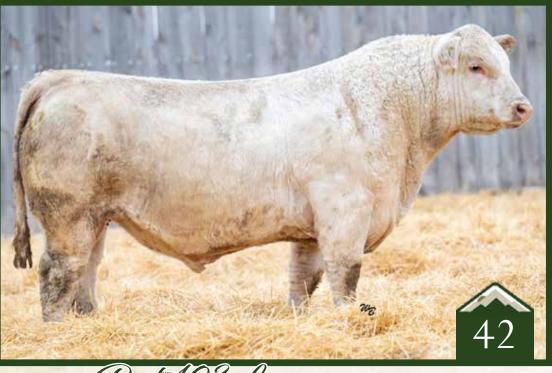

Charolais Bull

Hetero Polled /// White ///

E X T R

applied for /// April 13, 2023 /// bw-97 /// adj ww-666

Another impressive Charolais, this time by the dominant sire, Outsider, this is another heavy weaning, fast growing bull with tremendous muscle and a clean, attractive profile. Very docile.