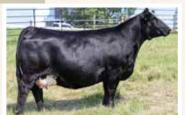

Rust 405 L Charolais Bull

Homo Polled /// White /// applied for /// May 17, 2023 /// bw-105 /// adj ww-730

Simmental Heifer

Homo Polled

Homo Black

4384597 /// January 25, 2024 /// bw-95 /// adj ww-675

A big time cow on the come, here is a Heavy Hitter out of the amazing Emmy G930! She is a good-looking girl with fantastic foot shape and bone size and a plump, rugged body that is covered in great hair plus Top 4% WEPD and YEPD. She will make a baldy cow to brag about!