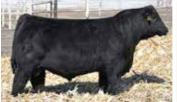

## Simmental Bull

Homo Polled

Homo Black

4384613 ///

February 28, 2024 ///

bw-106 ///

adj ww-741

Check out the large pants and powerful construction on this Journeyman son that ranked near the top of the crop for adjusted weaning weight. He is built right with size, balance, and rugged strength, this is a Top 1% CW bull with Top 2% REA and Top 10% weaning and yearling growth. Mark him with a star if you retain ownership of your feeders.