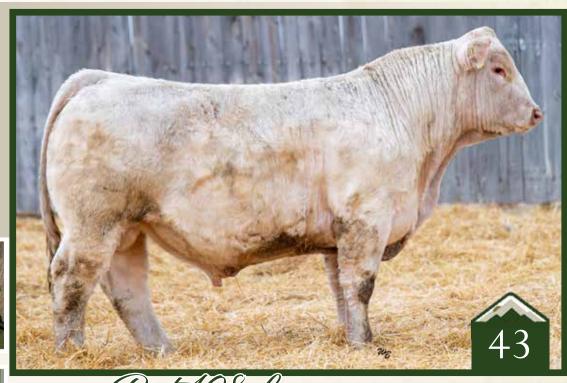

Charolais Bull

Hetero Polled /// White ///

E X T R

applied for /// April 13, 2023 /// bw-97 /// adj ww-666

Another impressive Charolais, this time by the dominant sire, Outsider, this is another heavy weaning, fast growing bull with tremendous muscle and a clean, attractive profile. Very docile.

WCR Ms Firewater 022 P - dam

M&M Outsider 4003 PLD - sire

Y E A R L I N G S

E X T R A

Y E A R L I N G

> E X T R A

LT LEDGER 0332 P DCR MR SUBSTANCE A240 JCH MS DOUBTW25

TR MR FIREWATER 5792RET HARVIE MS IMPRESSIVE 267Z THOMAS MS IMPRESSIVE0641