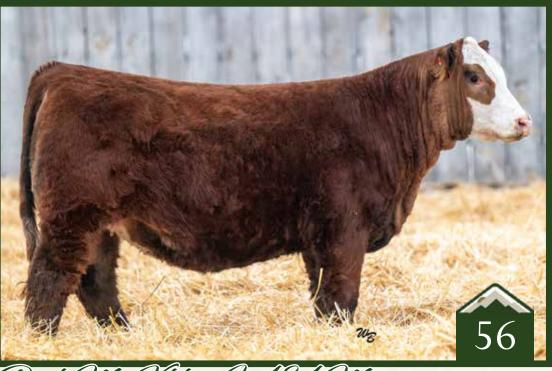

#### Rust Boone Pickens 208 M Simmental Bull

Homo Polled /// Homo Black /// 4384614 February 17, 2024 /// bw-80 /// adj ww-610

| 9.7  | 3.4  | 79.1 | 124.2 | 0.28 | 2.9  |
|------|------|------|-------|------|------|
|      |      |      |       |      |      |
| 15.3 | 54.8 | 10.7 | 11.3  | 99   | 68.5 |

Another attractive and stout product of the Flirtin 970G donor, this is a handsome Boone Pickens purebred that is homo polled and homo black. His dam is one of our most prolific and recognizable cows and his full sisters are excellent!

REMINGTON LOCK N LOAD54U TJSC BOONE PICKENS 46C TJSC KNOCKOUT 121Y

RF CAPACITY 742E RF CERTAINLY FLIRTIN 970G RF CERTAINLY FLIRTIN 202Z