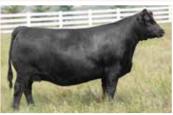

## Simmental Bull

Homo Polled

Homo Black

4384613 ///

February 28, 2024 ///

bw-106 ///

adj ww-741

Check out the large pants and powerful construction on this Journeyman son that ranked near the top of the crop for adjusted weaning weight. He is built right with size, balance, and rugged strength, this is a Top 1% CW bull with Top 2% REA and Top 10% weaning and yearling growth. Mark him with a star if you retain ownership of your feeders.