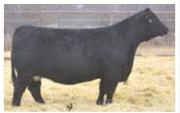

## Rust Ms Certainly Flirtin 4201 Simmental Heifer

Homo Polled /// Homo Black /// 4384622 /// February 15, 2024 /// bw-84 /// adj ww-624

Ooh, a real beauty from 970G and Tecumseh! Like her flush mate brother that highlights our yearling bulls, this is a gorgeous young one with unlimited potential. She is a heavy-duty beauty featuring powerful size and depth plus lovely feet and angles. What a cow she will be!