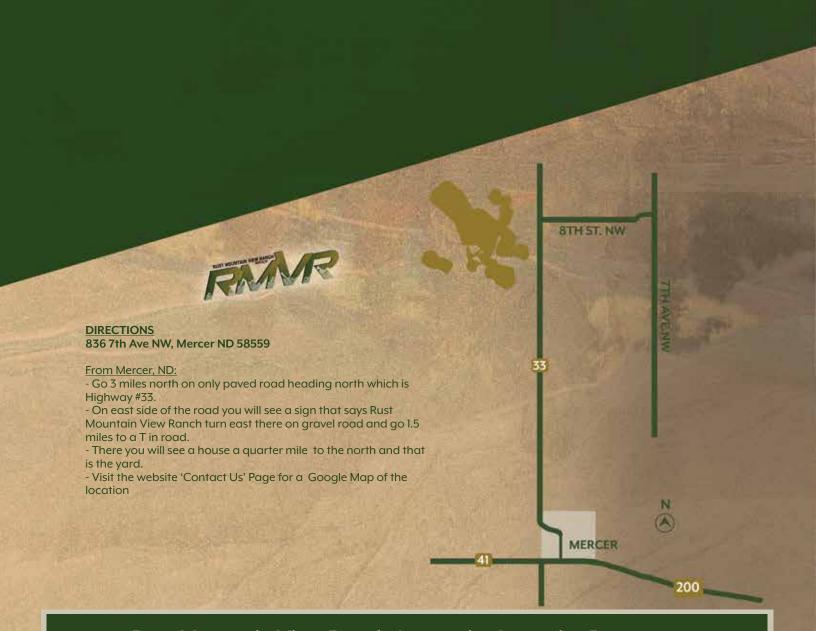

With that in mind we invite you to our home/ranch on Feb 6, 2025 at 1pm CT just north of Mercer, ND for our 14th Annual "Ace In The Hole" bull sale!

If you have any questions about the sale offering don't hesitate to call or text. Or if you are in the area, we always enjoy visitors and would love to give you a tour of the ranch.