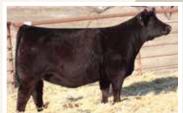

Rust 405 L Charolais Bull

Homo Polled /// White /// applied for /// May 17, 2023 /// bw-105 /// adj ww-730

Simmental Heifer

Homo Polled

Homo Black

4384597 /// January 25, 2024 /// bw-95 /// adj ww-675

A big time cow on the come, here is a Heavy Hitter out of the amazing Emmy G930! She is a good-looking girl with fantastic foot shape and bone size and a plump, rugged body that is covered in great hair plus Top 4% WEPD and YEPD. She will make a baldy cow to brag about!