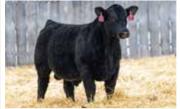

Rust 405 L Charolais Bull

Homo Polled /// White /// applied for /// May 17, 2023 /// bw-105 /// adj ww-730

Simmental Heifer

Homo Polled

Homo Black

4384597 /// January 25, 2024 /// bw-95 /// adj ww-675

A big time cow on the come, here is a Heavy Hitter out of the amazing Emmy G930! She is a good-looking girl with fantastic foot shape and bone size and a plump, rugged body that is covered in great hair plus Top 4% WEPD and YEPD. She will make a baldy cow to brag about!