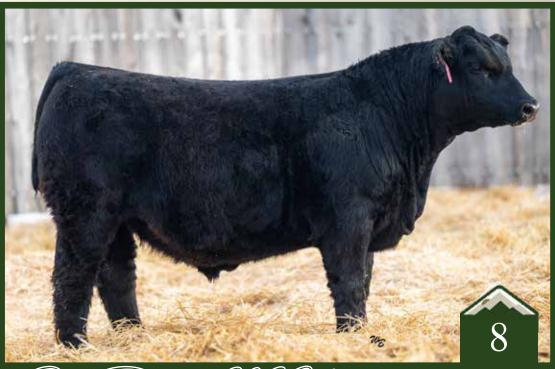

#### Rust Red Wave 210 M Simmental Bull

Homo Polled /// Hetero Black /// 4384619 /// February 18, 2024 /// bw-95 /// adj ww-720

One of two from this combination and both are excellent. This worked to be quite a combination in this flush as all products were excellent and these two bulls take the prize. Both are heavy, strong, impressive bulls with easy movement, strong feet and leg construction, and plenty of herd bull presence. This bull is especially impressive in his trunk shape and effortless movement. Own them both.

CONLEY HIGH RISE F3 SWC RED WAVE 376J SWC GWENDOLYN 376G

RF CAPACITY 742E RF CERTAINLY FLIRTIN 970G RF CERTAINLY FLIRTIN 202Z 10.9
W
1.2
W
66.9
W
96.5
lg
0.19
IT 17.8
IT 18
I

am & CWA Supreme Female 2014