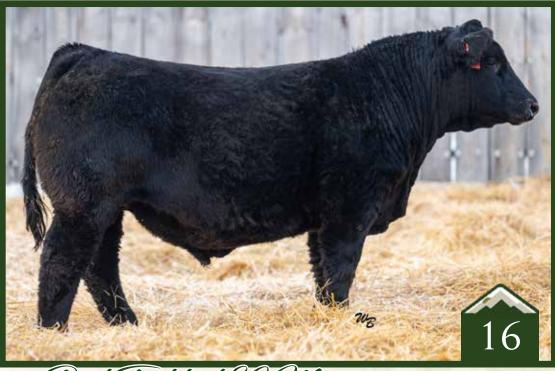

## Simmental Bull

Homo Polled

Homo Black

4384613 ///

February 28, 2024 ///

bw-106 ///

adj ww-741

Check out the large pants and powerful construction on this Journeyman son that ranked near the top of the crop for adjusted weaning weight. He is built right with size, balance, and rugged strength, this is a Top 1% CW bull with Top 2% REA and Top 10% weaning and yearling growth. Mark him with a star if you retain ownership of your feeders.