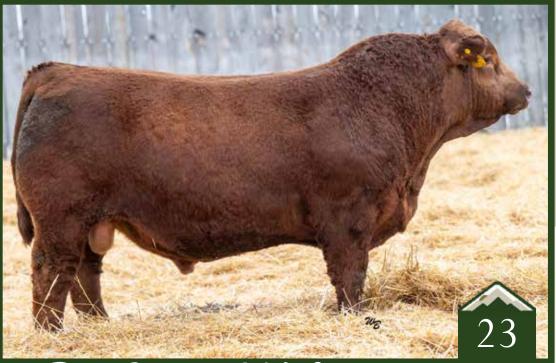

#### Rust Red Wave 210 M Simmental Bull

Homo Polled /// Hetero Black /// 4384619 /// February 18, 2024 /// bw-95 /// adj ww-720

One of two from this combination and both are excellent. This worked to be quite a combination in this flush as all products were excellent and these two bulls take the prize. Both are heavy, strong, impressive bulls with easy movement, strong feet and leg construction, and plenty of herd bull presence. This bull is especially impressive in his trunk shape and effortless movement. Own them both.