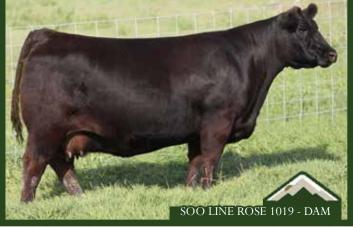

By Grand Canyon, the scale mashing, foot improving, maternal master and backed by a beautiful Rose by Motive, here is a calving ease bull with great feet and agility plus extra size and mass. Good looking and docile like you would expect from this blend.

SAV RAINFALL 6846 SAV GRAND CANYON 0969 SAV MADAME PRIDE 9477

SOO LINE MOTIVE 9016 SOO LINE ROSE 1019 EA ROSE 918