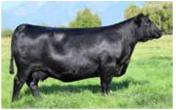

## Simmental Bull

Homo Polled

Homo Black

4384613 ///

February 28, 2024 ///

bw-106 ///

adj ww-741

Check out the large pants and powerful construction on this Journeyman son that ranked near the top of the crop for adjusted weaning weight. He is built right with size, balance, and rugged strength, this is a Top 1% CW bull with Top 2% REA and Top 10% weaning and yearling growth. Mark him with a star if you retain ownership of your feeders.