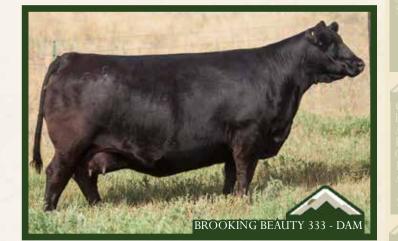

SAV RENOVATION 6822 127 RUST MS BEAUTY 1312 **BROOKING BEAUTY 6051** 12 22 75 242 133 0.46 69 0.720.35 0.054 0.42

73

Angus Bull

20738613 /// February 22, 2023 /// bw-80 /// adj ww-753

Ranking #2 in the crop for adjusted weaning weight, this is a big, high-capacity Aquifer son with excellent mobility and flex. A leader in the offering for visual quality and genetic merit, this bull is a stat stuffer featuring top foot scores and growth. Another impressive product of our Beauty cow line from an impressive dam that is a full sister to Brooking Emerald.

**BASIN RAINMAKER 4404** ELLINGSON AQUIFER 9137 EA BLACKBIRD 7134

Brooking Beauty 6051 - grandam

Brooking Emerald 9179 - full sib to dam

**BROOKING FIREBRAND 6068 RUST FORGED OF FIRE 0412 BROOKING BEAUTY 8187** 

By Panther and filled with growth, this bull SAV QUARTERBACK 7933 weaned off at an impressive actual 730 lbs. SAV PANTHER 1906
Just right in his frame score and very long
SAV BLACKCAP MA SAV BLACKCAP MAY 6644 bodied from a Harvestor x Beauty dam.

> SAV HARVESTOR 0338 **BROOKING BEAUTY 333** TLA BEAUTY 6R