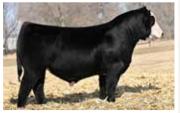

#### Rust Red Wave 210 M Simmental Bull

Homo Polled /// Hetero Black /// 4384619 /// February 18, 2024 /// bw-95 /// adj ww-720

One of two from this combination and both are excellent. This worked to be quite a combination in this flush as all products were excellent and these two bulls take the prize. Both are heavy, strong, impressive bulls with easy movement, strong feet and leg construction, and plenty of herd bull presence. This bull is especially impressive in his trunk shape and effortless movement. Own them both.