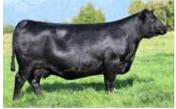

## Angus Heifer

21027358 /// January 26, 2024 /// bw-90 ET /// adj ww-700

One great female from a combination of greats, here is a choice selection from the best of our spring Angus heifer calves. Like her majestic dam, this is a flashy, well-built heifer with extra extension, better feet, and that special look plus she weaned off at 770 actual pounds!

43 279 78 143 66 93 0.53 0.42 1.01 0.51 0.044

2.5

167

Lawsons Chloe C815 - dam

Coleman Triumph 9145 - mat. sib.