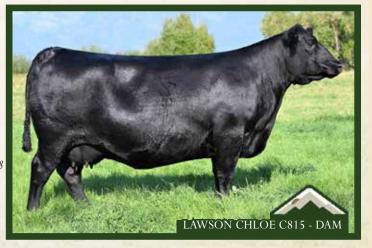

One of two rugged and impressive sons of the maternal giant, Chloe C815, this is a massive, deep ribbed, short-tailed bull with great feet and stout bone. His remarkable dam has delivered nothing but quality since joining our team including recent daughters like Rust Ms Chloe 2304K who sold to G2 Rarms in SK for \$50,000, Rust Ms Chloe 2308K who sold to Parkview Farms, & Canadian Donors, AB for \$50,000 and Rust Ms Chloe 2311K who sold for \$50,000 to Sandford Banches in TX This is a high for \$50,000 to Sandford Ranches in TX. This is a big growth bull as evidenced by his Top 15% WEPD AND YEPD marks plus strong foot and docility as well.

SQUARE BATLANTIS 8060 MONTANA JUDGEMENT 1038 MILL BRAE FP JOANIE 3063

SAV RENOWN 3439 LAWSONS CHLOE C815 LAWSONS CHLOE Z341

BALDRIDGE DONE DEAL VAR ARIBITRATOR 076 VAR BRISTOW EVELYN 410

SAV RENOWN 3439 LAWSONS CHLOE C815 LAWSONS CHLOE Z341

25 W 70 255 Vt 8B 136 rb 0.25 M 79 Claw 0.8 Angle 0.037 Angle 0.5

2.5

81

139

12

Lawsons Chloe C815 - dam