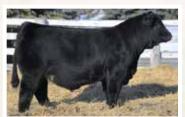

#### Rust Red Wave 210 M Simmental Bull

Homo Polled /// Hetero Black /// 4384619 /// February 18, 2024 /// bw-95 /// adj ww-720

One of two from this combination and both are excellent. This worked to be quite a combination in this flush as all products were excellent and these two bulls take the prize. Both are heavy, strong, impressive bulls with easy movement, strong feet and leg construction, and plenty of herd bull presence. This bull is especially impressive in his trunk shape and effortless movement. Own them both.