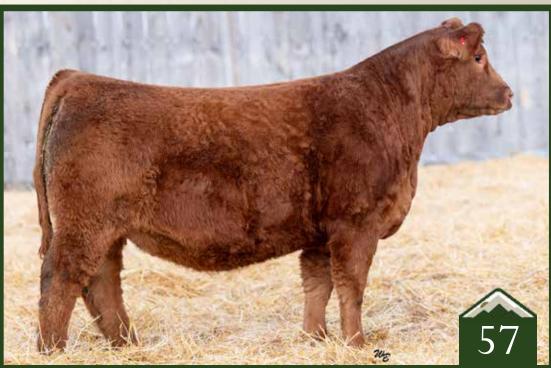

## Simmental Bull

Homo Polled

Homo Black

4384613 ///

February 28, 2024 ///

bw-106 ///

adj ww-741

Check out the large pants and powerful construction on this Journeyman son that ranked near the top of the crop for adjusted weaning weight. He is built right with size, balance, and rugged strength, this is a Top 1% CW bull with Top 2% REA and Top 10% weaning and yearling growth. Mark him with a star if you retain ownership of your feeders.

MR SR MIC DROP G1534 OMF JOURNEYMAN J24 OMF DEKA D23

7.8

4.7

92.6 146

0.33

2.8 20.8 67 14.2 13 116.6 79.8

RF CAPACITY 742E RF CERTAINLY FLIRTIN 970G RF CERTAINLY FLIRTIN 202Z

RF Certainly Flirtin 202Z - Grand

CONLEY HIGH RISE F3 SWC RED WAVE 376J SWC GWENDOLYN 376G 12

2.7

80.2 117.1

0.23

4.5 lk 17.8 57.8 12.4 8.5 127.2

RF CAPACITY 742E RF CERTAINLY FLIRTIN 970G RF CERTAINLY FLIRTIN 202Z