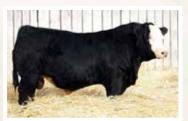

Charolais Bull

Hetero Polled /// White ///

E X T R

applied for /// April 13, 2023 /// bw-97 /// adj ww-666

Another impressive Charolais, this time by the dominant sire, Outsider, this is another heavy weaning, fast growing bull with tremendous muscle and a clean, attractive profile. Very docile.