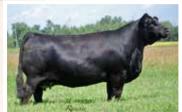

#### Rust Red Wave 210 M Simmental Bull

Homo Polled /// Hetero Black /// 4384619 /// February 18, 2024 /// bw-95 /// adj ww-720

One of two from this combination and both are excellent. This worked to be quite a combination in this flush as all products were excellent and these two bulls take the prize. Both are heavy, strong, impressive bulls with easy movement, strong feet and leg construction, and plenty of herd bull presence. This bull is especially impressive in his trunk shape and effortless movement. Own them both.