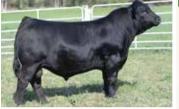

#### Rust Red Wave 210 M Simmental Bull

Homo Polled /// Hetero Black /// 4384619 /// February 18, 2024 /// bw-95 /// adj ww-720

One of two from this combination and both are excellent. This worked to be quite a combination in this flush as all products were excellent and these two bulls take the prize. Both are heavy, strong, impressive bulls with easy movement, strong feet and leg construction, and plenty of herd bull presence. This bull is especially impressive in his trunk shape and effortless movement. Own them both.