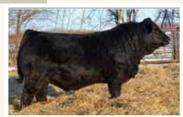

0.7

67

115

**Angus Bull** 

+\*21020544 /// January 30, 2024 /// bw-75

adj ww-781

One of our favorites and another powerful, good-looking son of Forged of Fire this bull ranks #1 for adjusted WW in the entire crop! This is a power bodied bull with good looks and plenty of muscle. His impressive dam is a massive product of Schaff's great Blackcap May line.