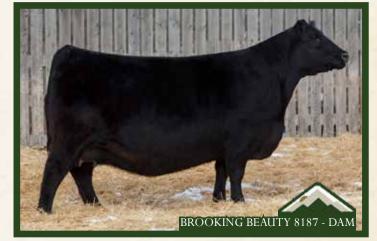

**BASIN RAINMAKER 4404** ELLINGSON AQUIFER 9137 EA BLACKBIRD 7134

Brooking Beauty 6051 - grandam

Brooking Emerald 9179 - full sib to dam

**BROOKING FIREBRAND 6068 RUST FORGED OF FIRE 0412 BROOKING BEAUTY 8187** 

Brooking Beauty 8187 - grandam