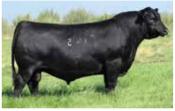

#### Angus Heifer

21021967 /// April 4, 2024 /// bw-83 ET / adj ww-650

A young donor with untold breeding value, here is a Rust Mountain exclusive from Angus elites. Blending the elite growth, maternal and docility from both sides of her pedigree plus the elite soundness and end product merit of Craftsman, this beautiful heifer offers a unique genotype with very pleasant function. Consider her Top 1-2% ranks for 6 different traits and then study the proper build of this young superstar, she will accomplish a lot.