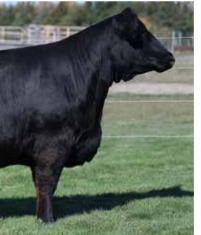

## Simmental Bull

Homo Polled

Homo Black

4384613 ///

February 28, 2024 ///

bw-106 ///

adj ww-741

Check out the large pants and powerful construction on this Journeyman son that ranked near the top of the crop for adjusted weaning weight. He is built right with size, balance, and rugged strength, this is a Top 1% CW bull with Top 2% REA and Top 10% weaning and yearling growth. Mark him with a star if you retain ownership of your feeders.