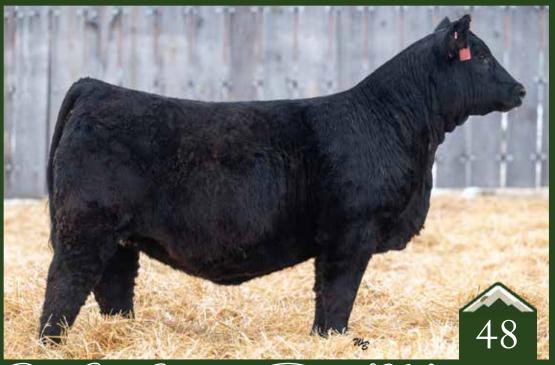

#### Rust Red Wave 210 M Simmental Bull

Homo Polled /// Hetero Black /// 4384619 /// February 18, 2024 /// bw-95 /// adj ww-720

One of two from this combination and both are excellent. This worked to be quite a combination in this flush as all products were excellent and these two bulls take the prize. Both are heavy, strong, impressive bulls with easy movement, strong feet and leg construction, and plenty of herd bull presence. This bull is especially impressive in his trunk shape and effortless movement. Own them both.

CONLEY HIGH RISE F3 SWC RED WAVE 376J SWC GWENDOLYN 376G

RF CAPACITY 742E RF CERTAINLY FLIRTIN 970G RF CERTAINLY FLIRTIN 202Z 10.9
W
1.2
W
66.9
W
96.5
lg
0.19
IT 17.8
IT 18
I

am & CWA Supreme Female 2014