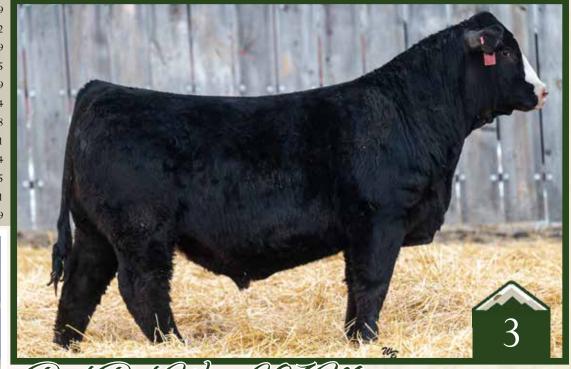

Rust Red Wave 207 M Simmental Bull

Homo Polled /// Hetero Black /// 4384616 /// February 15, 2024 /// bw-81 /// adj ww-615

A smooth moving stud from this pairing of leaders, this is a homo polled Red Wave son with power and presence. Like his impressive full brother selling here, he is wider and deeper and thicker but cleaner sheathed and better necked. Both will make very impressive mature bulls.