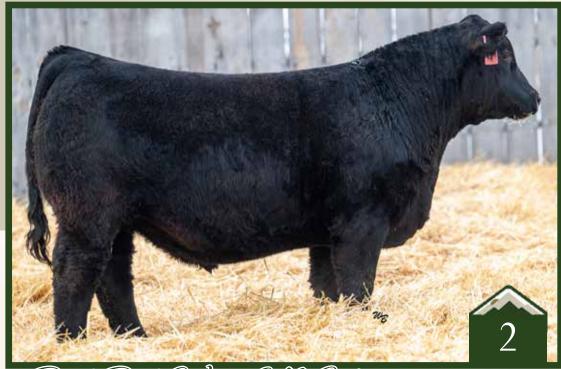

#### Rust Red Wave 210 M Simmental Bull

Homo Polled /// Hetero Black /// 4384619 /// February 18, 2024 /// bw-95 /// adj ww-720

One of two from this combination and both are excellent. This worked to be quite a combination in this flush as all products were excellent and these two bulls take the prize. Both are heavy, strong, impressive bulls with easy movement, strong feet and leg construction, and plenty of herd bull presence. This bull is especially impressive in his trunk shape and effortless movement. Own them both.

CONLEY HIGH RISE F3 SWC RED WAVE 376J SWC GWENDOLYN 376G

RF CAPACITY 742E RF CERTAINLY FLIRTIN 970G RF CERTAINLY FLIRTIN 202Z 10.9
W
1.2
W
66.9
W
96.5
lg
0.19
IT 17.8
IT 18
I

am & CWA Supreme Female 2014