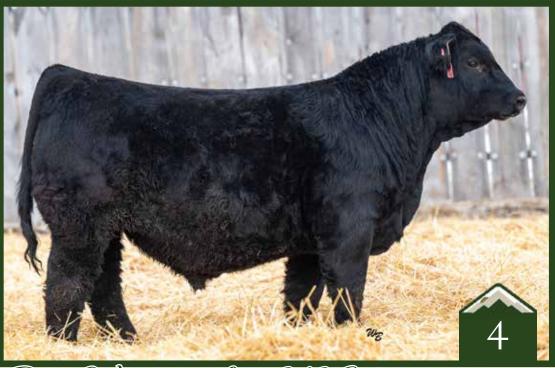

## Simmental Bull

Homo Polled

Homo Black

4384613 ///

February 28, 2024 ///

bw-106 ///

adj ww-741

Check out the large pants and powerful construction on this Journeyman son that ranked near the top of the crop for adjusted weaning weight. He is built right with size, balance, and rugged strength, this is a Top 1% CW bull with Top 2% REA and Top 10% weaning and yearling growth. Mark him with a star if you retain ownership of your feeders.

MR SR MIC DROP G1534 OMF JOURNEYMAN J24 OMF DEKA D23

7.8

4.7

92.6 146

0.33

2.8 20.8 67 14.2 13 116.6 79.8

RF CAPACITY 742E RF CERTAINLY FLIRTIN 970G RF CERTAINLY FLIRTIN 202Z

RF Certainly Flirtin 202Z - Grand