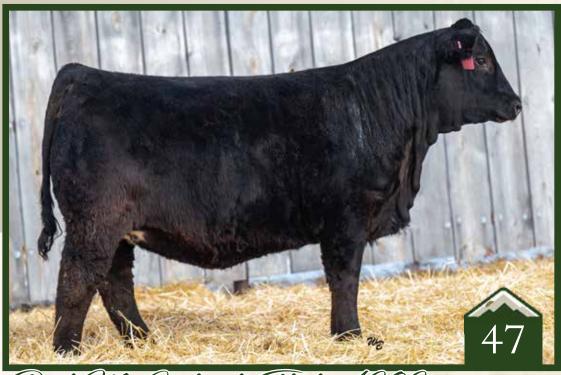

## Simmental Bull

Homo Polled

Homo Black

4384613 ///

February 28, 2024 ///

bw-106 ///

adj ww-741

Check out the large pants and powerful construction on this Journeyman son that ranked near the top of the crop for adjusted weaning weight. He is built right with size, balance, and rugged strength, this is a Top 1% CW bull with Top 2% REA and Top 10% weaning and yearling growth. Mark him with a star if you retain ownership of your feeders.

MR SR MIC DROP G1534 OMF JOURNEYMAN J24 OMF DEKA D23

7.8

4.7

92.6 146

0.33

2.8 20.8 67 14.2 13 116.6 79.8

RF CAPACITY 742E RF CERTAINLY FLIRTIN 970G RF CERTAINLY FLIRTIN 202Z

RF Certainly Flirtin 202Z - Grand