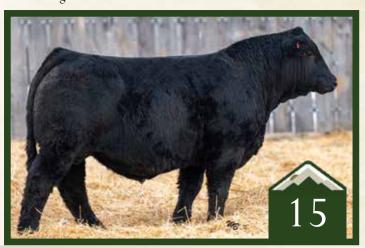

Rust 405 L Charolais Bull

Homo Polled /// White /// applied for /// May 17, 2023 /// bw-105 /// adj ww-730

Simmental Heifer

Homo Polled

Homo Black

4384597 /// January 25, 2024 /// bw-95 /// adj ww-675

A big time cow on the come, here is a Heavy Hitter out of the amazing Emmy G930! She is a good-looking girl with fantastic foot shape and bone size and a plump, rugged body that is covered in great hair plus Top 4% WEPD and YEPD. She will make a baldy cow to brag about!

151.1

0.33

64.9 14 12.9 117.5 83.2

TJSC HAMMER TIME 35D BRAMLETS/DBLG EMMY G930 **BRAMLETS IMAGE D622** 

Bramlets / DBLG Emmy G930 - \$220,000 valued dam

Brooking Emmy 3071 - \$115,000 mat. sib

WS PROCLAMATION E202 KBHR BOLD RULER H152 BAR CK MS X38 106Z

RF CAPACITY 742E RF CERTAINLY FLIRTIN 970G RF CERTAINLY FLIRTIN 202Z

11.2 0.2 80.2 130 0.31 5.4 19.6 59.6 16.8 15.1 148 86.2