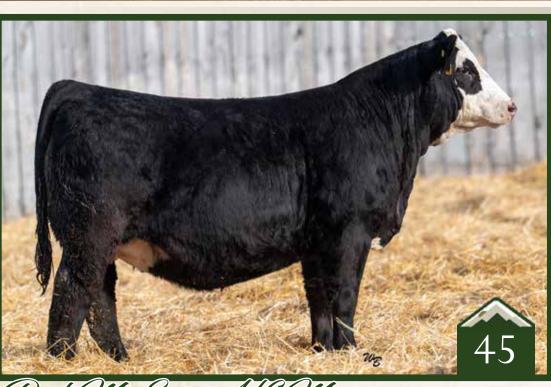

Rust 405 L Charolais Bull

Homo Polled /// White /// applied for /// May 17, 2023 /// bw-105 /// adj ww-730

Simmental Heifer

Homo Polled

Homo Black

4384597 /// January 25, 2024 /// bw-95 /// adj ww-675

A big time cow on the come, here is a Heavy Hitter out of the amazing Emmy G930! She is a good-looking girl with fantastic foot shape and bone size and a plump, rugged body that is covered in great hair plus Top 4% WEPD and YEPD. She will make a baldy cow to brag about!

151.1

0.33

64.9 14 12.9 117.5 83.2

TJSC HAMMER TIME 35D BRAMLETS/DBLG EMMY G930 **BRAMLETS IMAGE D622** 

Bramlets / DBLG Emmy G930 - \$220,000 valued dam

Brooking Emmy 3071 - \$115,000 mat. sib

WS PROCLAMATION E202 KBHR BOLD RULER H152 BAR CK MS X38 106Z

RF CAPACITY 742E RF CERTAINLY FLIRTIN 970G RF CERTAINLY FLIRTIN 202Z

11.2 0.2 80.2 130 0.31 5.4 19.6 59.6 16.8 15.1 148 86.2