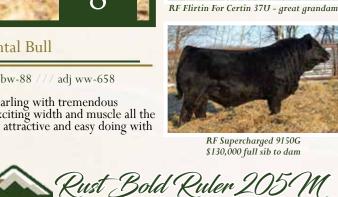

- \$110,000 full sib to dam

Jecumseh. Simmental Bull

Homo Polled /// Homo Black /// 4384621 /// February 17, 2024 /// bw-88 /// adj ww-658

From the millionaire Tecumseh and our priceless 970G cow, here is a featured yearling with tremendous potential. Homo black and homo polled, this is a brute of a yearling bull with exciting width and muscle all the way through. He is blown apart with quality and performance yet he is still very attractive and easy doing with lots of price and presence. Shorter tailed but long on skills and quality!