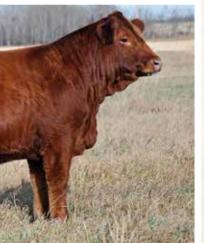

## Simmental Bull

Homo Polled

Homo Black

4384613 ///

February 28, 2024 ///

bw-106 ///

adj ww-741

Check out the large pants and powerful construction on this Journeyman son that ranked near the top of the crop for adjusted weaning weight. He is built right with size, balance, and rugged strength, this is a Top 1% CW bull with Top 2% REA and Top 10% weaning and yearling growth. Mark him with a star if you retain ownership of your feeders.