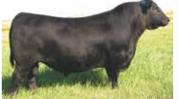

SAV RENOVATION 6822 127 RUST MS BEAUTY 1312 **BROOKING BEAUTY 6051** 12 22 75 242 133 0.46 69 0.720.35 0.054 0.42

73

Angus Bull

20738613 /// February 22, 2023 /// bw-80 /// adj ww-753

Ranking #2 in the crop for adjusted weaning weight, this is a big, high-capacity Aquifer son with excellent mobility and flex. A leader in the offering for visual quality and genetic merit, this bull is a stat stuffer featuring top foot scores and growth. Another impressive product of our Beauty cow line from an impressive dam that is a full sister to Brooking Emerald.

**BASIN RAINMAKER 4404** ELLINGSON AQUIFER 9137 EA BLACKBIRD 7134

Brooking Beauty 6051 - grandam

Brooking Emerald 9179 - full sib to dam

**BROOKING FIREBRAND 6068 RUST FORGED OF FIRE 0412 BROOKING BEAUTY 8187** 