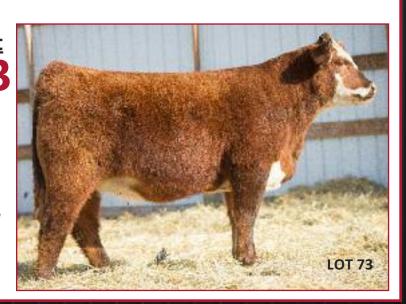

#### **SIDWELL 73D**

Reg. 50% Simmental Female Calved: Spring 2016 Tag: 6EG10

Sire: UNO MAS Dam: SHOT GLASS

#### Bred to calve 3/15 to LBW Angus

- This sweet blend of Simmental and Maine blood is one classy and versatile package!

- She has the size and feminine power we look for in our best cows

- Her flat bone, dense hair, and fault-free structure make her perfect place to start

<u>Lot</u> 49