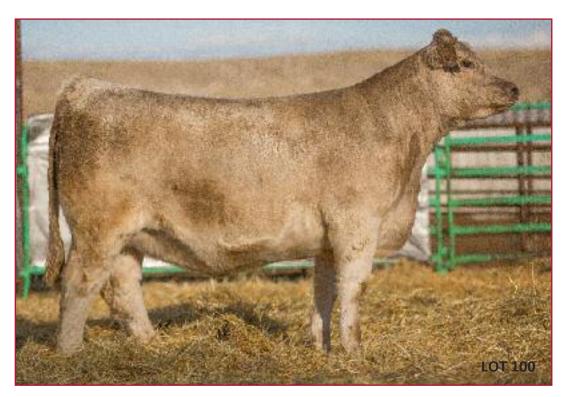

### The Deepest Cut of Premium Breds THE 2017 CHAROLAIS HALF-BLOODS

Back again for another round of customer success, Lots 100-109 are the very best cut of more than 100 heifers sired by purebred Charolais bulls and out of Angus x Hereford dams. They are some really big-bodied, high-performing gals that were sorted for their better look, structure, and all-around power. All are bred to Redemption, the #1 bull in the Red Angus breed for calving ease and registrations. There is plenty of quality to go around in this lineup – watch the videos and come to the sale!

#### SIDWELL 219D

Calved: Spring 2016

Sire: CHAROLAIS

Dam: ANGUS x HEREFORD

Bred to calve 2/24 to Redemption

Tag: 6TR47

**Lot** 

SIDWELL 182D