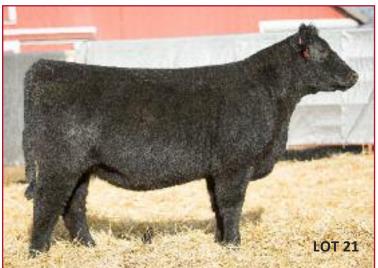

#### **BAK PENELOPE** 667D

Reg. 50% AMAA Female 482981 Calved: 3/15/2016 Tag: 667D Sire: BPF PREMIUM 1001Y

(SLC Sooner 101M x MVH Miss Pinnacle 4J) Dam: BAK ANGUS 096

#### Bred to calve 3/04 to Slider

- Another big, flashy, correct Premium daughter for all sorts of
- You'll love the consistently classy and correct shape of these classic Maine x Angus females
- Females like this one are the sources of much success, with papers and without