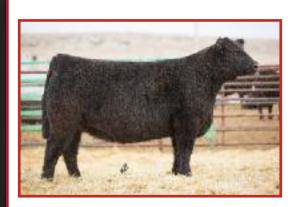

#### SIDWELL 98D

Reg. 50% Simmental Female

Calved: Spring 2016

Tag: 6EG11

<u>Lot</u>

Sire: **SLING BLADE** (Excalibur x Cut Above)
Dam: **CARNEY MAN x MEYER 734** 

Bred to calve 2/23 to Gold Standard

- Our 2018 offering is as good as it can be and there are some very elite packages to choose from!
- This crop leader is the total package of size, style, and power with a unique pedigree that will be so great to work with
- She is tremendous in terms of balance and good looks but she also offers a rare level of power and functional mass in a heifer that is this attractive and correct
- One of many young donors to choose from this year, come early to select from our very best!