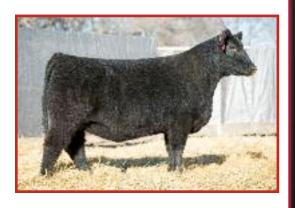

#### SIDWELL 79D

Reg. 50% Simmental Female Calved: Spring 2016 Tag: 6EG21

Sire: SLING BLADE (Excalibur x Cut Above)

Dam: EYE CANDY x JOE WHO Bred to calve 2/23 to Slider

#### - These Sling Blade daughters are favorites, and this is a powerfully-complete one that you need!

- This gal is just flat good wider, deeper, stouter, and still very easy doing
- Due to Slider and coming soon, this half-blood Simmental has a unique genetic package and an upgraded design to breed a variety of ways for success