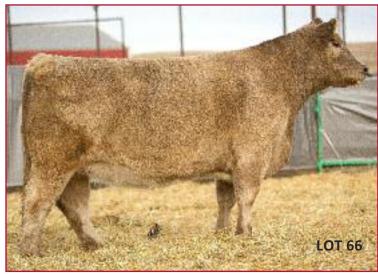

#### **BAK DESIREE 659D**

Reg. 75% AMAA Female 482957

Tag: 659D Calved: 3/13/2016

Sire: BPF PREMIUM 1001Y

(SLC Sooner 101M x MVH Miss Pinnacle 4J)

Dam: GVC DESIREE 84A

(GVC Ike Y52 x Miss Green Valley 7011T)

#### Bred to calve 3/28 to BAK Coach 576C

- What a fancy and powerful high Maine female!
- Check the video of this tall fronted, flat hipped, bold ribbed favorite
- She is awesome necked and really flashy and backed by a deep GVC cow family