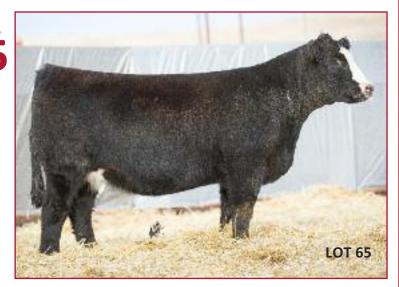

#### **BAK JASMINE 658D**

Reg. 75% AMAA Female 482972

Tag: 658D Calved: 3/13/2016

Sire: BPF PREMIUM 1001Y

(SLC Sooner 101M x MVH Miss Pinnacle 4J)

Dam: BAK MISS WHISKEY 747T

(Irish Whiskey x 23-6 Angus)

#### Bred to calve 3/04 to Slider

- This Premium x Whiskey combination worked
- This is another rock solid, higher-Maine heifer with excellent feet, legs, and performance
- Safe to Slider sire of several top calves and bred heifers this year – this should be a great way to start!