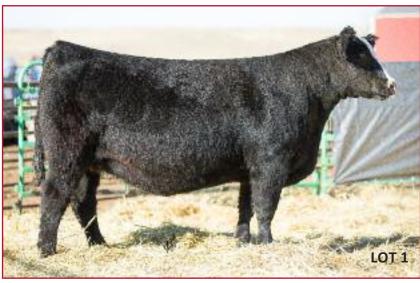

#### SIDWELL 98D

Reg. 50% Simmental Female

Calved: Spring 2016

Tag: 6EG11

<u>Lot</u>

Sire: **SLING BLADE** (Excalibur x Cut Above)
Dam: **CARNEY MAN x MEYER 734** 

Bred to calve 2/23 to Gold Standard

- Our 2018 offering is as good as it can be and there are some very elite packages to choose from!
- This crop leader is the total package of size, style, and power with a unique pedigree that will be so great to work with
- She is tremendous in terms of balance and good looks but she also offers a rare level of power and functional mass in a heifer that is this attractive and correct
- One of many young donors to choose from this year, come early to select from our very best!

#### Bred to calve 3/07 to LBW Angus

- The right kind to build with, this exciting heifer offers a powerful blend of genetics with a just-right design!
- She has an ideally-versatile size with spot-on structure and snazzy good looks
- She adds optimum muscle and hair to her fancy design and will make a gorgeous cow at maturity
- Bred just like Lot 1, load them both if you can!