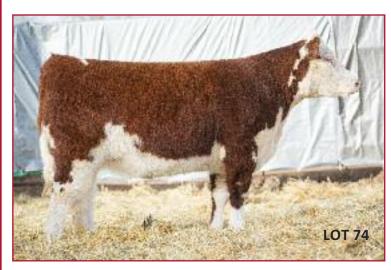

#### SIDWELL 101D

<u>Lot</u>

Female

Calved: Spring 2016

Tag: 6CW1

Sire: LTK (Yellow Jacket x Heat Wave)

Dam: PB HEREFORD

#### Bred to calve 3/22 to Sensation

- One cool package of colorful quality, this heifer has long been a fa-
- She might be the softest and hairiest in the set plus she is built on impeccable feet and legs
- Her disposition is A+ and she has that valuable belly sweep plus her color will surely come in handy
- Breed her for exotic Herefords, black mot's, or easy-selling red baldies!