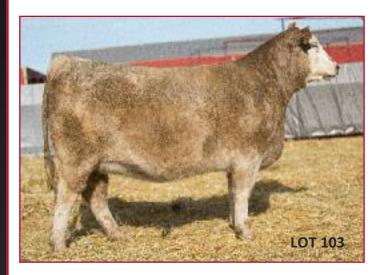

Bred to calve 2/23 to Redemption

SIDWELL 254D

Calved: Spring 2016

103

Tag: 6TR60 Sire: CHAROLAIS

Dam: ANGUS x HEREFORD

Bred to calve 2/28 to Redemption