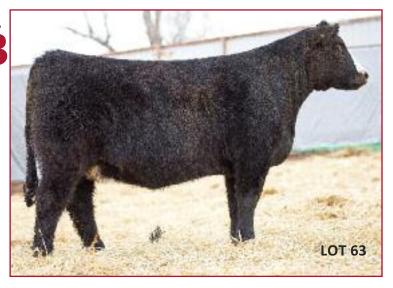

#### **BAK JEANIE 654D**

Reg. 75% AMAA Female 482974

Tag: 654D Calved: 3/12/2016

Sire: BPF PREMIUM 1001Y

(SLC Sooner 101M x MVH Miss Pinnacle 4J)

Dam: GCC SIOUX MISS 8/71U

(Irish Whiskey x Angus 9/106)

#### Bred to calve 3/01 to Slider

- These Premium daughters are big, stout, correct, and all-around impressive!
- This one is extra good on the move and powerful from the ground up
- She will put plenty of shape and look into her calves without sacrificing performance