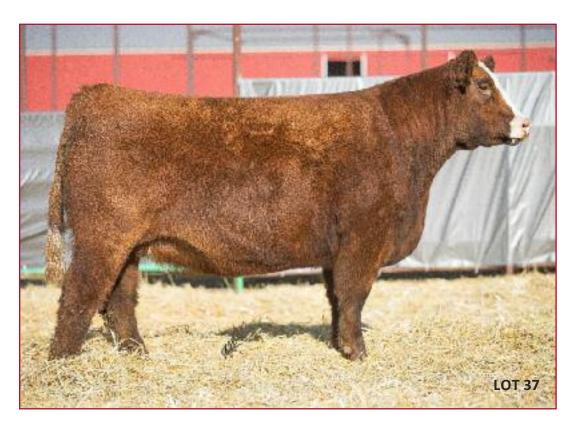

#### BAK FOREVER LADY 610D

<u>Lot</u>

Reg. 37.5% AMAA Female 483019 Calved: 3/04/2016 Tag: 610D

Sire: DLDJ CEELO Z41

(AFR Banker 1W x DLDJ Taralynn T92) Dam: **LAGRAND FOREVER LADY 8173** (BC Marathon 7022 x LaGrand Forever Lady 4180)

#### Bred to calve 3/28 to BAK Coach 576C

- An outcross MaineTainer with tremendous power and great looks!
- Check the massive pipe and square, powerful hip on this one
- Like the other Ceelo daughters we have sold, this one is jet necked and big haired for strong results