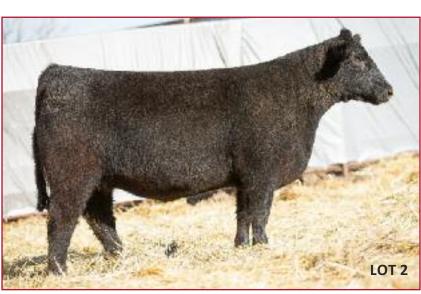

#### **SIDWELL 93D**

Reg. 50% Simmental Female

Calved: Spring 2016

Tag: 6EG22

2

Sire: **SLING BLADE** (Excalibur x Cut Above) Dam: **CARNEY MAN x MEYER 734** 

#### Bred to calve 3/07 to LBW Angus

- The right kind to build with, this exciting heifer offers a powerful blend of genetics with a just-right design!
- She has an ideally-versatile size with spot-on structure and snazzy good looks
- She adds optimum muscle and hair to her fancy design and will make a gorgeous cow at maturity
- Bred just like Lot 1, load them both if you can!