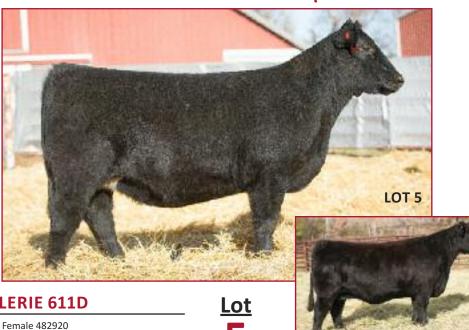

#### **BAK VALERIE 611D**

Reg. PB AMAA Female 482920

Calved: 3/05/2016 Tag: 611D

Sire: **COMFORT ZONE** 

(BPF Mercedes Benz 131U x NBH Five Star 902R)

Dam: GVC VALERIE 19A

(HFM First Impression x GVC Valerie 701T)

#### Bred to calve 2/27 to Slider

- Foundation Maine genetics, this exciting female is built around some of the very best in the breed!
- The second dam of this powerful, high performer is the famous GVC Valerie 701T, a cornerstone of the success at the former Green Valley Cattle, Atkinson, NE
- You'll love the impressive size, muscle, and complete design in this package
- Leatherwood Valley Farms, OH, selected an Angus-sired maternal sister in our 2017 sale for \$3,200 -