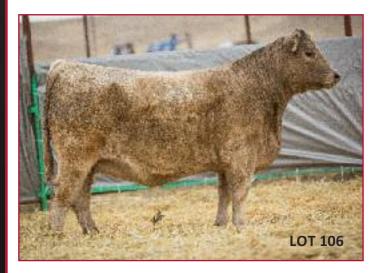

# The Deepest Cut of Premium Breds THE 2017 CHAROLAIS HALF-BLOODS

SIDWELL 247D

<u>Lot</u>

Female

107

Calved: Spring 2016 Tag: 6TR11

Sire: CHAROLAIS
Dam: ANGUS x HEREFORD

Bred to calve 2/23 to Redemption