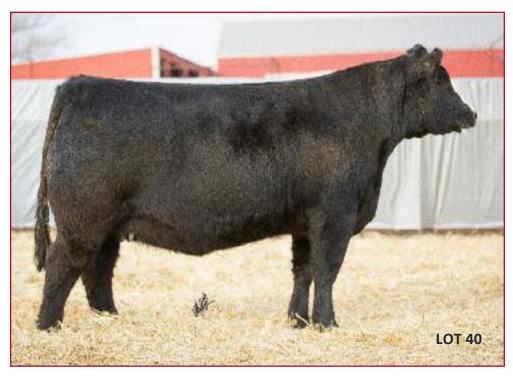

#### BAK BEVERLY 685D

**Lot 10** 

Reg. 75% AMAA Female 482934 Calved: 3/18/2016 Tag: 685D

Sire: MINN HARD WHISKEY 591Y (DCC Hard Drive 138R x JSC Katie 5S)

Dam: GVC BEVERLY 46Z

(GVC Navigator X11 x GVC Beverly 88W)

#### Bred to calve 3/06 to Slider

- From the same family that produced GVC Twitter, this is a very exciting breeders' package!
- This heifer offers a very unique build on a reduced frame score and she should be a power source in production
- She is cobra necked with better pasterns, great flexibility, and some serious width and muscle
- She will create style and power with the best you have known!