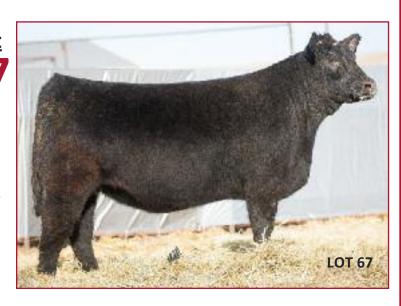

#### **BAK CASEY 696D**

Reg. 50% AMAA Female 482983

Calved: 3/20/2016

Tag: 696D

Sire: BPF PREMIUM 1001Y

(SLC Sooner 101M x MVH Miss Pinnacle 4J)

Dam: BAK ANGUS 086

#### Bred to calve 3/10 to Slider

- One after the other, these Premium daughters are good and fancy!
- This one is especially great necked and balanced and coming soon to Slider
- A premium set of Premium daughters from the Premium Partners!