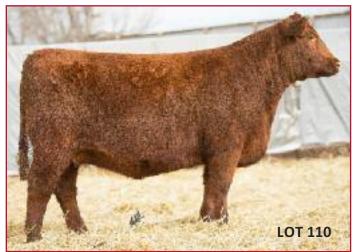

#### **SIDWELL 444D**

Lot

Female Calved: Spring 2016 110

Tag: 670B

Sire: **REDEMPTION** (Red Angus)

Dam: CHAROLAIS

#### Bred to calve 3/04 to Sensation

- Redemption works great on our Char-cross females and this is just an example of what you will get from the heifers selling here!
- This rock-solid redhead is filled with classic cow power and quality
- Sound at the ground and very versatile in her kind, this is a premium performer on the come!