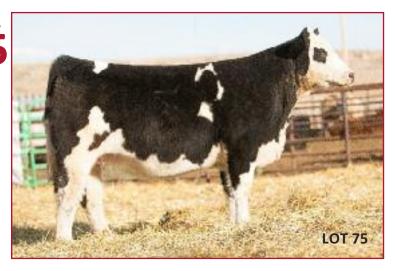

lve 4/07 to LBW Angus

- A young favorite in the crop, this Hereford look-alike has the "it" factor!
- Her sweet profile and stylish good looks are just the tip of the iceberg here
- She is great at the ground with outrageous depth and a totally feminine construction
- All-day sound and supple, you will find plenty of ways to profit with this one!

#### SIDWELL 343D

Female

Calved: Spring 2016

Tag: 6KH21

Sire: MAN AMONG BOYS Dam: CROSSBRED

#### Bred to calve 3/05 to Titan

- A whole lotta heifer with a whole lotta quality, this one is more than just plenty of flash!
- This gal is big and stout with excellent extension, balance, and total quality
- She moves great with surprising heft and excellent muscle
- If she has a Titan heifer we will want it back – but you won't want to sell it





#### **BAK 345**

Female

Calved: 3/05/2016

Tag: 345

Sire: MAN AMONG BOYS MGS: IRISH WHISKEY SON

#### Bred to calve 4/07 to Slider

- This heifer has some serious bone, hair, and body mass!
- She has already been in the Winners' Circle and she looks like she will send some calves there as well
- She will breed true for power, color, and show ring appeal!

#### **BAK 410**

Female

Calved: 3/05/2016

Tag: 410

Sire: MAN AMONG BOYS
Dam: CTR SUCCESS x TROUBADOR

#### Bred to calve 3/08 to Slider

- Extra deep, extra wide, extra hairy...this should be real fun!
- Cows like this flexible MAB daughter are leading to loads of high sellers lately and they are ideal for several bulls on the market today
- This one is real powerful and interesting with enough size and look to get it done!