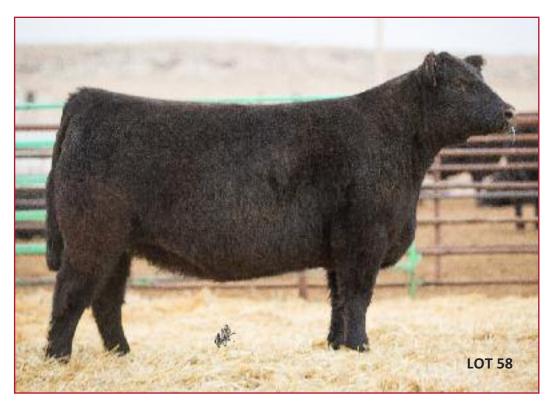

#### **SIDWELL 58D**

Reg. MaineTainer Female Calved: Spring 2016 Tag: 6NAY8

Sire: IRISH WHISKEY Dam: ANGUS

#### Bred to calve 2/23 to Titan

- What a find this one is and what a cow she will be!

- She is the best vintage of Whiskey with more curves, more muscle, and sharper good looks
- Her 3-D rib and body shape is the kind that pays, especially when it comes with a front end and hair like hers
- Due to Titan, she will look great this spring and for years to come!