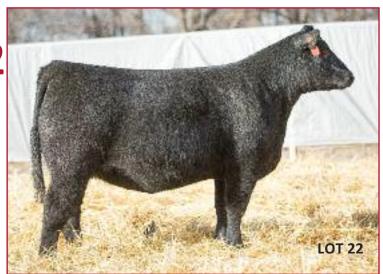

#### **BAK JEANIE 654D**

Reg. 75% AMAA Female 482974

Tag: 654D Calved: 3/12/2016

Sire: BPF PREMIUM 1001Y

(SLC Sooner 101M x MVH Miss Pinnacle 4J)

Dam: GCC SIOUX MISS 8/71U

(Irish Whiskey x Angus 9/106)

#### Bred to calve 3/01 to Slider

- These Premium daughters are big, stout, correct, and all-around impressive!
- This one is extra good on the move and powerful from the ground up
- She will put plenty of shape and look into her calves without sacrificing performance