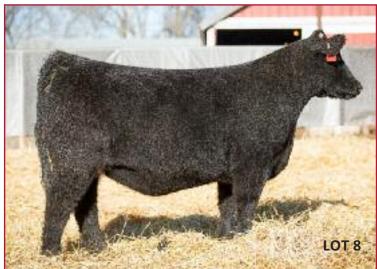

#### SIDWELL 98D

Reg. 50% Simmental Female

Calved: Spring 2016

Tag: 6EG11

<u>Lot</u>

Sire: **SLING BLADE** (Excalibur x Cut Above)
Dam: **CARNEY MAN x MEYER 734** 

Bred to calve 2/23 to Gold Standard

- Our 2018 offering is as good as it can be and there are some very elite packages to choose from!
- This crop leader is the total package of size, style, and power with a unique pedigree that will be so great to work with
- She is tremendous in terms of balance and good looks but she also offers a rare level of power and functional mass in a heifer that is this attractive and correct
- One of many young donors to choose from this year, come early to select from our very best!

#### **SIDWELL 93D**

Reg. 50% Simmental Female

Calved: Spring 2016

Tag: 6EG22

2

Sire: **SLING BLADE** (Excalibur x Cut Above) Dam: **CARNEY MAN x MEYER 734** 