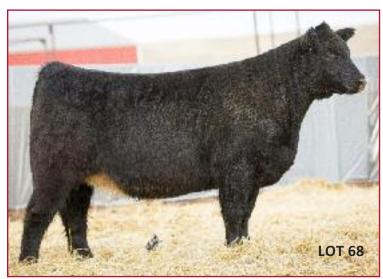

#### SID/BAK STELLA 6114D

Reg. PB AMAA Female 482922 Calved: 3/27/2016 Tag: 586

Sire: BPF PREMIUM 1001Y (SLC Sooner 101M x MVH Miss Pinnacle 4J)

Dam: GVC STELLA 22A (HFM First Impression x GVC Stella 40W)

#### Bred to calve 3/24 to Slider

- Bang! Another great purebred Maine with a different pedigree but still with the look you need!
- This smoothie is extra deep and feminine with the wide, flat bone that works
- Her depth from front to rear and curvy rib shape make her one of the best cow prospects in the set
- Due to Slider for a strong Maine/Angus blend!

Tag: 601