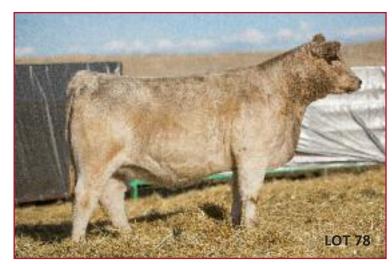

#### SIDWELL 145D

Lot 72

Female

Calved: Spring 2016

Tag: 6DB9

Sire: MAN AMONG BOYS
Dam: KADABRA SON
Bred to calve 2/23 to Slider

- Get a load of the awesome shag and great build in this option!
- She might have the best leg hair you've seen and she sets them down in just the right spots
- This one is extended and great hipped with a perfect rear leg and flank shape
- Breed her Charolais next time and make something special!