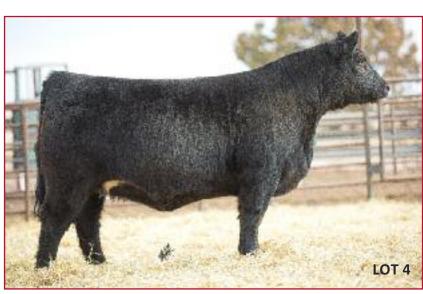

#### SIDWELL 98D

Reg. 50% Simmental Female

Calved: Spring 2016

Tag: 6EG11

<u>Lot</u>

Sire: **SLING BLADE** (Excalibur x Cut Above)
Dam: **CARNEY MAN x MEYER 734** 

Bred to calve 2/23 to Gold Standard

- Our 2018 offering is as good as it can be and there are some very elite packages to choose from!
- This crop leader is the total package of size, style, and power with a unique pedigree that will be so great to work with
- She is tremendous in terms of balance and good looks but she also offers a rare level of power and functional mass in a heifer that is this attractive and correct
- One of many young donors to choose from this year, come early to select from our very best!

#### **SIDWELL 93D**

Reg. 50% Simmental Female

Calved: Spring 2016

Tag: 6EG22

2

Sire: **SLING BLADE** (Excalibur x Cut Above) Dam: **CARNEY MAN x MEYER 734** 