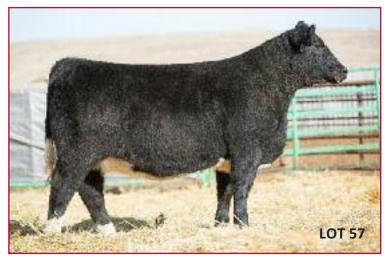

#### SIDWELL 471D

70

Female Calved: Spring 2016 Tag: 6135W

Sire: MONOPOLY
Dam: TYCOON

#### Bred to calve 3/04 to Slider

- Maybe the best back and hip combination in the set, this leader will lead to some great results!
- She is powerful for sure but also really good in her joints and flexible with elite body mass
- Also one of the hairiest in the lot, the first calf from her ought to be the first of many good ones from her!