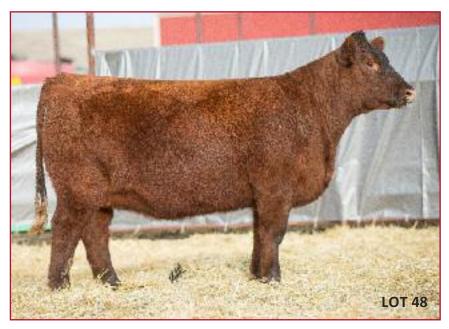

utfits
- Due to Titan and looking great, you need at least one of these!

#### **BAK 6147D**

Female

Calved: 4/14/2016

Tag: 6147D

Sire: CAJUN (Shorthorn) Dam: MAINE ANJOU x ANGUS

#### Bred to calve 3/27 to BAK Coach 576C

- A super blue-roan with great depth and style!
- This one is sound and shapely with a multipurpose, totally-maternal build
- She is big footed, clean jointed, and pretty headed with excellent depth of rib and flank
- Sweet necked with a pretty udder attachment, she will make profitable cow for sure!

### Premium Reference Sires



JSAR Titan - Angus Bull 16542035 JSAR Rodman x Future Direction



Brown JYJ Redemption - Red Angus Bull 1441805 Beckton Nebula x LJC Mission Statement



Gold Standard - Angus Bull 17001727 GCC Total Recall x OCC Nitro



**Rock Solid** 



#### **SIDWELL 116D**

emale Calved: Spring 2016 Tag: 6KE19

Sire: CARNEY MAN SON
Dam: NUTT-N-BUTT BUSINESS
Bred to calve 2/23 to Redemption

- This gorgeous redhead has plenty of tools in her kit and she is quite a sight to see in the pens!

- Her body shape and balance are superb with awesome flank-to-flank depth that is built on ideal feet and legs

- She adds elite udder quality with plenty of muscle, great hair, and a tiny head and neck on her plump body

- Heifers like her only get more valuable as they mature – dig in!



#### **SIDWELL 73D**

Reg. 50% Simmental Female Calved: Spring 2016 Tag: 6EG10

Sire: UNO MAS Dam: SHOT GLASS

#### Bred to calve 3/15 to LBW Angus

- This sweet blend of Simmental and Maine blood is one classy and versatile package!

- She has the size and femin