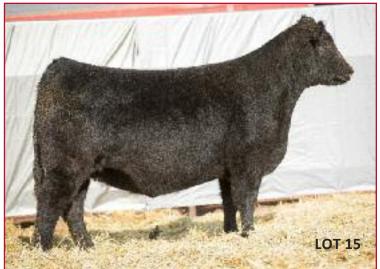

#### SIDWELL 46D

15

Reg. MaineTainer Female
Calved: Spring 2016 Tag: 6NAY11

Sire: BRILLIANCE
Dam: IRISH WHISKEY
Bred to calve 2/24 to Titan

- Quite a MaineTainer maternal gem, this favorite heifer offers more in every department!
- She is a unique and versatile female with a great blend of performance, muscle, and good looks
- She has enough shape and look to raise steers and the right depth, size, and structure to raise females
- Count on her to pay you back in production and for resale when it is time