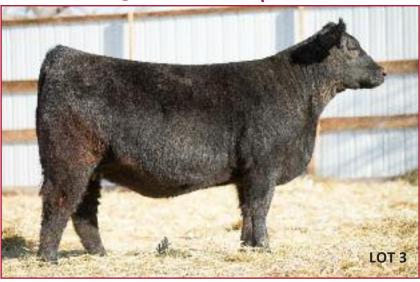

#### SIDWELL 74D

Reg. 50% Simmental Female Calved: Spring 2016 Tag: 6EG23

Sire: **SLING BLADE** (Excalibur x Cut Above) Dam: **BIG SOFTIE x CUT ABOVE** 

#### Bred to calve 2/24 to Gold Standard

- Outcross blood in fine form, this powerful package is more proof that we held nothing back from our replacement pens!
- Her kind of massive, muscular, balanced body shape is so hard to find and you almost never find it with a neck like this one has
- She is on her way to becoming a gorgeous cow that will match up easily with so many sires available today
- Only the best heifers from more than 700 head were sorted into this offering!