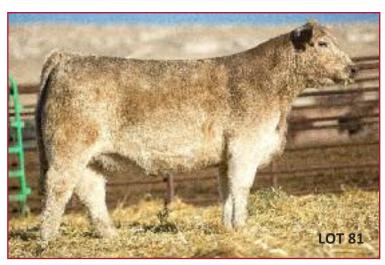

#### **SIDWELL 114D**

Reg. 37.50% Maine-Anjou Female
Calved: Spring 2016
Tag: 6KF7

Tag: 6KE7
Sire: DADDY'S MONEY
Dam: PB CHAROLAIS

#### Bred to calve 2/23 to Redemption

- This silver tank is one of our best premium packages!
- Sired the Triple Crown Champion, she is all-clean by pedigree and rock solid in her build
- She's got the mass and the class to pay you back soon and over the long haul!