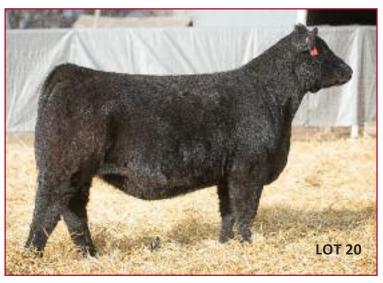

#### BAK SANDY 6134D

**Lot 21** 

Reg. 75% AMAA Female 482954 Calved: 4/07/2016 Tag: 6134D

Sire: **BPF PREMIUM 1001Y** (SLC Sooner 101M x MVH Miss Pinnacle 4J)

Dam: MISS GREEN VALLEY 8008U (GVC Law Man 3R ET x Angus GVC 0249)

#### Bred to calve 4/17 to BAK Coach

- This higher-percentage heifer offers fresh genetics with a look that pays!
- The size, the length, and the balance are just right here
- Breed her to I-80, breed her to Garth, breed her Simmental, breed her Angus, breed her for steers...