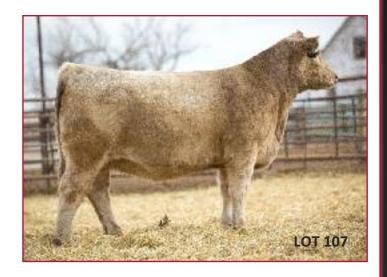

# The Deepest Cut of Premium Breds THE 2017 CHAROLAIS HALF-BLOODS

SIDWELL 247D

<u>Lot</u>

Female

107

Calved: Spring 2016 Tag: 6TR11

Sire: CHAROLAIS
Dam: ANGUS x HEREFORD

Bred to calve 2/23 to Redemption

#### SIDWELL 248D

Female

Calved: Spring 2016 Tag: 6TR54

Sire: CHAROLAIS

Dam: ANGUS x HEREFORD

Bred to calve 2/24 to Redemption

Lot 108 FREE DELIVERY on purchases of more than 10 head and