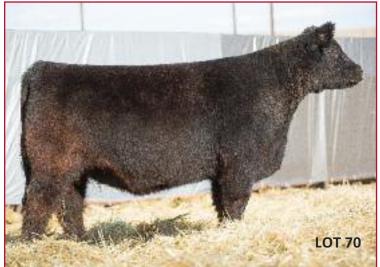

#### **SIDWELL 115D**

Female

Calved: Spring 2016

Tag: 6KE5

Sire: HI HO SILVER Dam: JIGSAW

#### Bred to calve 4/17 to LBW Angus

- A hard-to-find package of mobile power, great looks, and color!
- She is big and stout from the start and she just gets better with intense shag and serious muscle
- Her disposition is hard to beat and she moves with exceptional agility despite all of her substance
- We've got the powerful reds, whites, blacks, yellows, silvers and more for you this year!