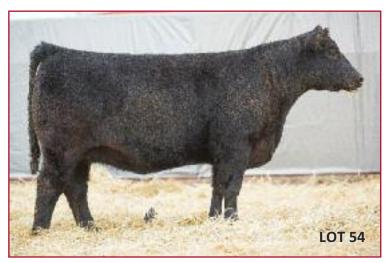

#### SIDWELL 363D

LOT

Female Calved: Spring 2016

Tag: 6KH18 Sire: EYE CANDY Dam: CROSSBRED

#### Bred to calve 3/04 to Titan

- Eye Candy daughters are proving themselves to be real workers, and this is the best one in our pens!
- This brute is great at the ground with a massive trunk and some serious foot size
- Of course she is super hairy, but she is also very flexible with outstanding mass and body shape
- Breed her to I-80 or his sons and get paid well!