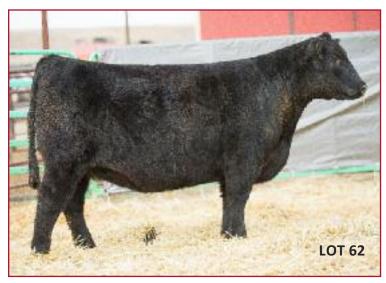

#### **BAK PENELOPE** 667D

Reg. 50% AMAA Female 482981 Calved: 3/15/2016 Tag: 667D Sire: BPF PREMIUM 1001Y

(SLC Sooner 101M x MVH Miss Pinnacle 4J) Dam: BAK ANGUS 096

#### Bred to calve 3/04 to Slider

- Another big, flashy, correct Premium daughter for all sorts of
- You'll love the consistently classy and correct shape of these classic Maine x Angus females
- Females like this one are the sources of much success, with papers and without