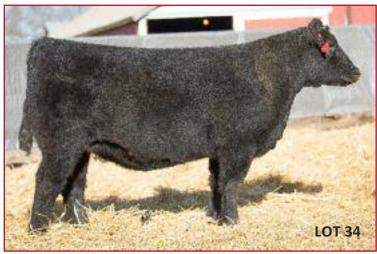

#### BAK RAMONA 660D

<u>Lot</u> **34** 

Reg. 75% AMAA Female 482949 Calved: 3/13/2016 Tag: 660D

Sire: GOET I-80

(Cowan's Ali 4M x BPF Miley 80T) Dam: **GVC RAMONA 75A** 

(SAV Priority 7283 x Miss Green Valley 886U)

#### Bred to calve 3/29 to BAK Coach 576C

- What a cow this one will be!
- Get a load of the super wide, super curvy shape here
- This heifer is still very attractive and she is outstanding in her feet, joints, and movement
- I-80 daughters are staking a claim.
   Add more of them before the price goes up!