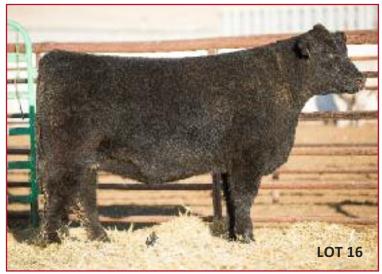

#### **SIDWELL 483D**

Lot 16

Reg. 50% Maine-Anjou Female Calved: Spring 2016 Tag: 6JB1

Sire: GOET I-80 Dam: ANGUS

#### Bred to calve 3/23 to Slider

- Built like a show heifer and looking like she'll raise her share, this MaineTainer is extra fancy and correct!
- She has the size and extra extension to get it done right
- We love her foot placement, dense hair coat, and premium potential