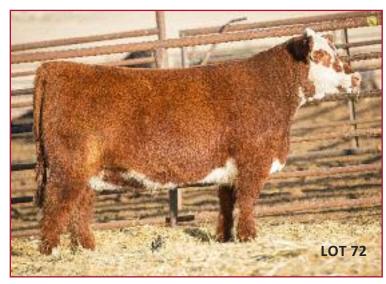

#### SIDWELL 343D

Female

Calved: Spring 2016

Tag: 6KH21

Sire: MAN AMONG BOYS Dam: CROSSBRED

#### Bred to calve 3/05 to Titan

- A whole lotta heifer with a whole lotta quality, this one is more than just plenty of flash!
- This gal is big and stout with excellent extension, balance, and total quality
- She moves great with surprising heft and excellent muscle
- If she has a Titan heifer we will want it back – but you won't want to sell it