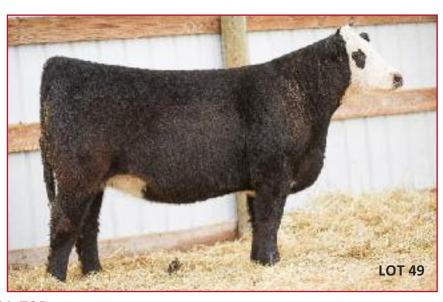

<u>Lot</u> 49

#### **SIDWELL 73D**

Reg. 50% Simmental Female Calved: Spring 2016 Tag: 6EG10

Sire: UNO MAS Dam: SHOT GLASS

#### Bred to calve 3/15 to LBW Angus

- This sweet blend of Simmental and Maine blood is one classy and versatile package!

- She has the size and feminine power we look for in our best cows

- Her flat bone, dense hair, and fault-free structure make her perfect place to start