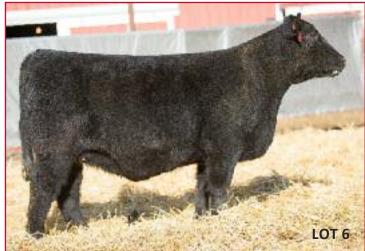

#### BAK VALERIE 624D

Lot

Reg. 75% AMAA Female 482939 Calved: 3/06/2016 Tag: 624D

Sire: MINN HARD WHISKEY 591Y

(DCC Hard Drive 138R x JSC Katie 5S)

Dam: GVC VALERIE 56A

(Connealy 1961 670B x GVC Valerie 701T)

#### Bred to calve 3/04 to Slider

- Produced from a dam that is a maternal sister to the dam of Lot 5 and another daughter of the great GVC Valerie 701T, this featured heifer is a hard-to-find package of Maine-Anjou excellence!
- This one checks all of the boxes for quality and potential with her softer, more flexible, and problem-free build
- She is massive yet eye catching and powerful yet sound and athletic on a right-sized frame – a very rare find
- Count on these Valerie granddaughters to deliver repeatable good looks, performance, and premium results!