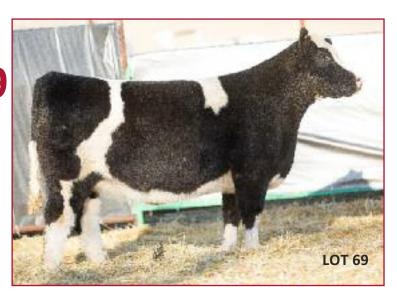

#### SIDWELL 145D

Lot 72

Female

Calved: Spring 2016

Tag: 6DB9

Sire: MAN AMONG BOYS
Dam: KADABRA SON
Bred to calve 2/23 to Slider

- Get a load of the awesome shag and great build in this option!
- She might have the best leg hair you've seen and she sets them down in just the right spots
- This one is extended and great hipped with a perfect rear leg and flank shape
- Breed her Charolais next time and make something special!