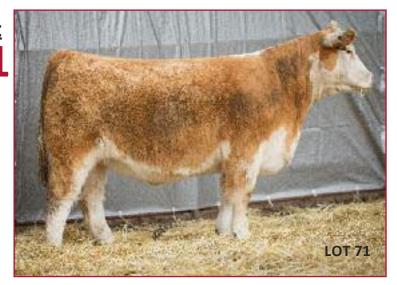

#### SIDWELL 484D

Calved: Spring 2016

Tag: 6MG1 Sire: MAN AMONG BOYS

#### Dam: PB HEREFORD Bred to calve 4/07 to LBW Angus

- A young favorite in the crop, this Hereford look-alike has the "it" factor!
- Her sweet profile and stylish good looks are just the tip of the iceberg here
- She is great at the ground with outrageous depth and a totally feminine construction
- All-day sound and supple, you will find plenty of ways to profit with this one!