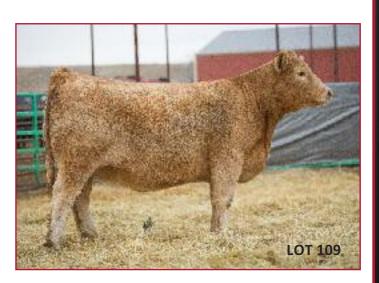

#### SIDWELL 248D

Female

Calved: Spring 2016 Tag: 6TR54

Sire: CHAROLAIS

Dam: ANGUS x HEREFORD

Bred to calve 2/24 to Redemption

Lot 108 FREE DELIVERY on purchases of more than 10 head and

#### **DISCOUNTED DELIVERY**

on all purchases – Ask for Details!

SIDWELL 162D

<u>Lot</u>

Female

Calved: Spring 2016

Tag: 6TR42

Sire: CHAROLAIS