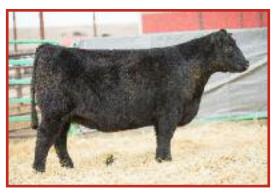

#### **SIDWELL 93D**

Reg. 50% Simmental Female

Calved: Spring 2016

Tag: 6EG22

2

Sire: **SLING BLADE** (Excalibur x Cut Above) Dam: **CARNEY MAN x MEYER 734** 

#### Bred to calve 3/07 to LBW Angus

- The right kind to build with, this exciting heifer offers a powerful blend of genetics with a just-right design!
- She has an ideally-versatile size with spot-on structure and snazzy good looks
- She adds optimum muscle and hair to her fancy design and will make a gorgeous cow at maturity
- Bred just like Lot 1, load them both if you can!