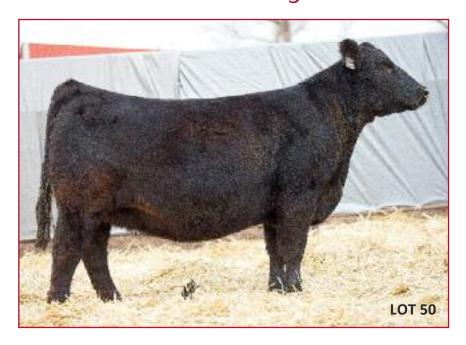

#### BAK DIAMOND 641D

**20** 

Reg. 75% AMAA Female 482973 Calved: 3/09/2016 Tag: 641D Sire: **BPF PREMIUM 1001Y** (SLC Sooner 101M x

MVH Miss Pinnacle 4J)
Dam: **BAK MISS WHISKEY 748T**(Irish Whiskey x 23-4 Angus)

#### Bred to calve 3/21 to BAK Coach 576C

- An all-purpose improver from a great cow, this Premium daughter is proof that our best sell here!
- This higher-Maine heifer is one big, stout, super-sound beast
- Her \$7,500 maternal brother sold to Texas a year ago and this one is even better
- Cows like her make the most versatile females in the game and this one will deliver the goods!