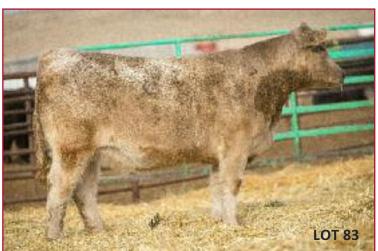

#### SIDWELL 345D

Female

Calved: Spring 2016

Tag: 6KH10

<u>79</u>

Sire: HI HO SILVER Dam: PRICELESS

#### Bred to calve 3/04 to Redemption

- Our customers do great things with these best smoky heifers bred to Redemption, and this is another strong one!
- This is a wider, thicker heifer with excellent construction and a very pleasing look
- You will get a gold or cream colored calf from this combination