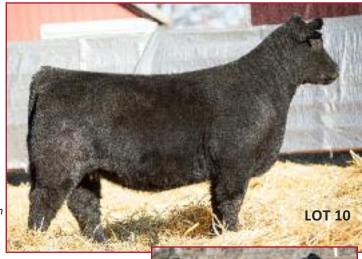

#### SIDWELL 74D

Reg. 50% Simmental Female Calved: Spring 2016 Tag: 6EG23

Sire: **SLING BLADE** (Excalibur x Cut Above) Dam: **BIG SOFTIE x CUT ABOVE** 

#### Bred to calve 2/24 to Gold Standard

- Outcross blood in fine form, this powerful package is more proof that we held nothing back from our replacement pens!
- Her kind of massive, muscular, balanced body shape is so hard to find and you almost never find it with a neck like this one has
- She is on her way to becoming a gorgeous cow that will match up easily with so many sires available today
- Only the best heifers from more than 700 head were sorted into this offering!