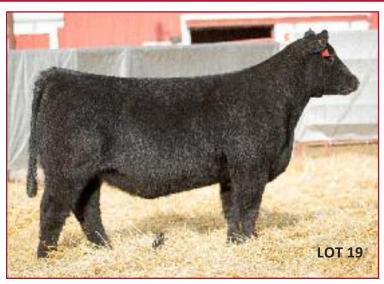

#### BAK DIAMOND 641D

**20** 

Reg. 75% AMAA Female 482973 Calved: 3/09/2016 Tag: 641D Sire: **BPF PREMIUM 1001Y** (SLC Sooner 101M x

MVH Miss Pinnacle 4J)
Dam: **BAK MISS WHISKEY 748T**(Irish Whiskey x 23-4 Angus)

#### Bred to calve 3/21 to BAK Coach 576C

- An all-purpose improver from a great cow, this Premium daughter is proof that our best sell here!
- This higher-Maine heifer is one big, stout, super-sound beast
- Her \$7,500 maternal brother sold to Texas a year ago and this one is even better
- Cows like her make the most versatile females in the game and this one will deliver the goods!