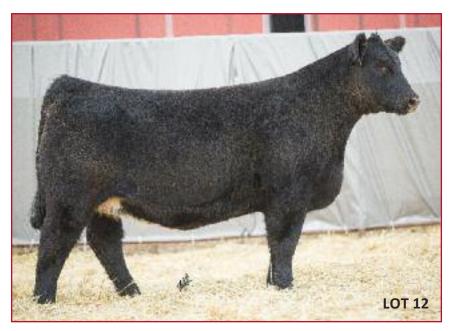

Lot **14** 

#### SIDWELL 46D

15

Reg. MaineTainer Female
Calved: Spring 2016 Tag: 6NAY11

Sire: BRILLIANCE
Dam: IRISH WHISKEY
Bred to calve 2/24 to Titan

- Quite a MaineTainer maternal gem, this favorite heifer offers more in every department!
- She is a unique and versatile female with a great blend of performance, muscle, and good looks
- She has enough shape and look to raise steers and the right depth, size, and structure to raise females
- Count on her to pay you back in production and for resale when it is time