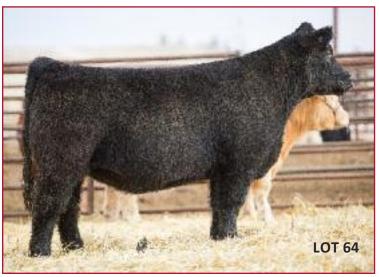

#### **BAK DESIREE 659D**

Reg. 75% AMAA Female 482957

Tag: 659D Calved: 3/13/2016

Sire: BPF PREMIUM 1001Y

(SLC Sooner 101M x MVH Miss Pinnacle 4J)

Dam: GVC DESIREE 84A

(GVC Ike Y52 x Miss Green Valley 7011T)

#### Bred to calve 3/28 to BAK Coach 576C

- What a fancy and powerful high Maine female!
- Check the video of this tall fronted, flat hipped, bold ribbed favorite
- She is awesome necked and really flashy and backed by a deep GVC cow family