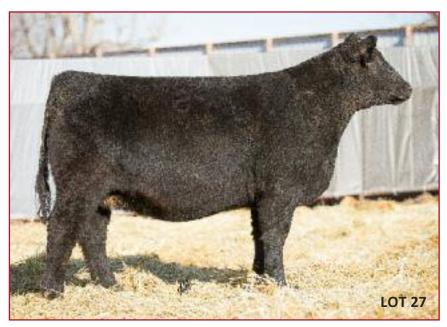

3/13/2016

Sire: BPF PREMIUM 1001Y

(SLC Sooner 101M x MVH Miss Pinnacle 4J)

Dam: GVC DESIREE 84A

(GVC Ike Y52 x Miss Green Valley 7011T)

#### Bred to calve 3/28 to BAK Coach 576C

- What a fancy and powerful high Maine female!
- Check the video of this tall fronted, flat hipped, bold ribbed favorite
- She is awesome necked and really flashy and backed by a deep GVC cow family

#### **BAK CASEY 696D**

Reg. 50% AMAA Female 482983

Calved: 3/20/2016

Tag: 696D

Sire: BPF PREMIUM 1001Y

(SLC Sooner 101M x MVH Miss Pinnacle 4J)

Dam: BAK ANGUS 086

#### Bred to calve 3/10 to Slider

- One after the other, these Premium daughters are good and fancy!
- This one is especially great necked and balanced and coming soon to Slider
- A premium set of Premium daughters from the Premium Partners!



#### SID/BAK STELLA 6114D

Reg. PB AMAA Female 482922 Calved: 3/27/2016 Tag: 586

Sire: BPF PREMIUM 1001Y (SLC Sooner 101M x MVH Miss Pinnacle 4J)

Dam: GVC STELLA 22A (HFM First Impression x GVC Stella 40W)

#### Bred to calve 3/24 to Slider

- Bang! Another great purebred Maine with a different pedigree but still with the look you need!
- This smoothie is extra deep and feminine with the wide, flat bone that works
- Her depth from front to rear and curvy rib shape make her one of the best cow prospects in the set
- Due to Slider for a strong Maine/Angus blend!



Tag: 601

#### SID/BAK JERRI 6126D

Reg. 75% AMAA Female 482940 Calved: 4/03/2016

Sire: GVC SCOOBY B53 (LCJ Scooby Suh x Miss Green Valley 882U)

Dam: GVC JERRI 57A (SAV Priority 7283 x Miss Green Valley 702T)

#### Bred to c