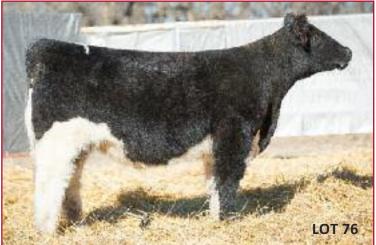

e 4/07 to LBW Angus

- A young favorite in the crop, this Hereford look-alike has the "it" factor!
- Her sweet profile and stylish good looks are just the tip of the iceberg here
- She is great at the ground with outrageous depth and a totally feminine construction
- All-day sound and supple, you will find plenty of ways to profit with this one!

#### SIDWELL 343D

Female

Calved: Spring 2016

Tag: 6KH21

Sire: MAN AMONG BOYS Dam: CROSSBRED

#### Bred to calve 3/05 to Titan

- A whole lotta heifer with a whole lotta quality, this one is more than just plenty of flash!
- This gal is big and stout with excellent extension, balance, and total quality
- She moves great with surprising heft and excellent muscle
- If she has a Titan heifer we will want it back – but you won't want to sell it





#### **BAK 345**

Female

Calved: 3/05/2016

Tag: 345

Sire: MAN AMONG BOYS MGS: IRISH WHISKEY SON

#### Bred to calve 4/07 to Slider

- This heifer has some serious bone, hair, and body mass!
- She has already been in the Winners' Circle and she looks like she will send some calves there as well
- She will breed true for power, color, and show ring appeal!

#### **BAK 410**

Female

Calved: 3/05/2016

Tag: 410

Sire: MAN AMONG BOYS
Dam: CTR SUCCESS x TROUBADOR

#### Bred to calve 3/08 to Slider

- Extra deep, extra wide, extra hairy...this should be real fun!
- Cows like this flexible MAB daughter are leading to loads of high sellers lately and they are ideal for several bulls on the market today
- This one is real powerful and interesting with enough size and look to get it done!