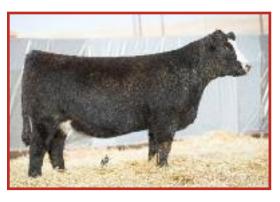

#### SIDWELL 74D

Reg. 50% Simmental Female Calved: Spring 2016 Tag: 6EG23

Sire: **SLING BLADE** (Excalibur x Cut Above) Dam: **BIG SOFTIE x CUT ABOVE** 

#### Bred to calve 2/24 to Gold Standard

- Outcross blood in fine form, this powerful package is more proof that we held nothing back from our replacement pens!
- Her kind of massive, muscular, balanced body shape is so hard to find and you almost never find it with a neck like this one has
- She is on her way to becoming a gorgeous cow that will match up easily with so many sires available today
- Only the best heifers from more than 700 head were sorted into this offering!