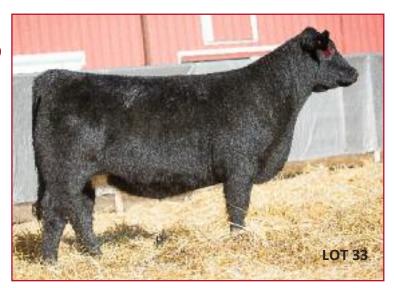

#### **BAK CARMEN** 621D

Reg. 50% AMAA Female 482978 Calved: 3/06/2016 Tag: 621D

Sire: CMAC HARD CORE

(MCF Mr Debs Girl Payoff x CMAC Dandy's Samantha ET) Dam: BAK 765 ANGUS

#### Bred to calve 3/06 to Slider

- Classic Maine x Angus good looks and performance with style!
- This half-blood is one big, stout, good-looking lady with tremendous udder quality
- She is great at the ground and on the move with impressive length and volume