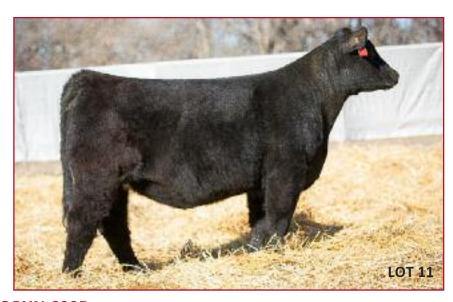

#### SIDWELL 79D

Reg. 50% Simmental Female Calved: Spring 2016 Tag: 6EG21

Sire: SLING BLADE (Excalibur x Cut Above)

Dam: EYE CANDY x JOE WHO Bred to calve 2/23 to Slider

#### - These Sling Blade daughters are favorites, and this is a powerfully-complete one that you need!

- This gal is just flat good wider, deeper, stouter, and still very easy doing
- Due to Slider and coming soon, this half-blood Simmental has a unique genetic package and an upgraded design to breed a variety of ways for success