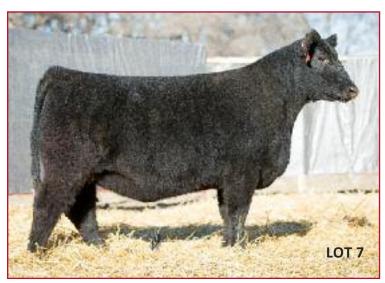

#### BAK HOME BREW 695D

<u>Lot</u> **7** 

Reg. 50% AMAA Female 482982 Calved: 3/20/2016 Tag: 695D

Sire: MINN HARD WHISKEY 591Y (DCC Hard Drive 138R x JSC Katie 5S)

Dam: **BAK 991** 

#### Bred to calve 3/28 to BAK Coach 576C

- A whale of a Hard Whiskey daughter!
- Get a load of the flexible, maternal power in this exciting improver
- She is massive and totally cowy but still good headed, great uddered, and totally impressive
- Easier fleshing, easier moving, and easier to profit with!