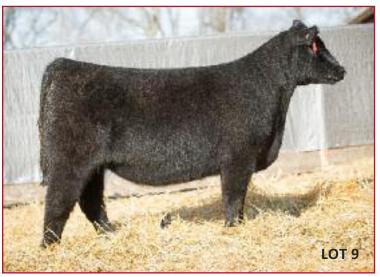

#### **SIDWELL 93D**

Reg. 50% Simmental Female

Calved: Spring 2016

Tag: 6EG22

2

Sire: **SLING BLADE** (Excalibur x Cut Above) Dam: **CARNEY MAN x MEYER 734** 

#### Bred to calve 3/07 to LBW Angus

- The right kind to build with, this exciting heifer offers a powerful blend of genetics with a just-right design!
- She has an ideally-versatile size with spot-on structure and snazzy good looks
- She adds optimum muscle and hair to her fancy design and will make a gorgeous cow at maturity
- Bred just like Lot 1, load them both if you can!