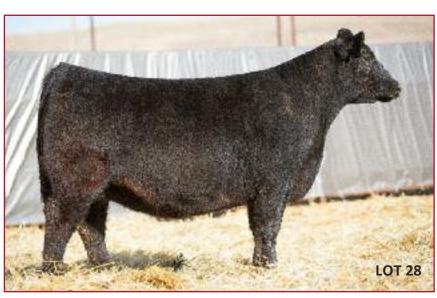

ve 3/10 to Slider

- One after the other, these Premium daughters are good and fancy!
- This one is especially great necked and balanced and coming soon to Slider
- A premium set of Premium daughters from the Premium Partners!



#### SID/BAK STELLA 6114D

Reg. PB AMAA Female 482922 Calved: 3/27/2016 Tag: 586

Sire: BPF PREMIUM 1001Y (SLC Sooner 101M x MVH Miss Pinnacle 4J)

Dam: GVC STELLA 22A (HFM First Impression x GVC Stella 40W)

#### Bred to calve 3/24 to Slider

- Bang! Another great purebred Maine with a different pedigree but still with the look you need!
- This smoothie is extra deep and feminine with the wide, flat bone that works
- Her depth from front to rear and curvy rib shape make her one of the best cow prospects in the set
- Due to Slider for a strong Maine/Angus blend!



Tag: 601

#### SID/BAK JERRI 6126D

Reg. 75% AMAA Female 482940 Calved: 4/03/2016

Sire: GVC SCOOBY B53 (LCJ Scooby Suh x Miss Green Valley 882U)

Dam: GVC JERRI 57A (SAV Priority 7283 x Miss Green Valley 702T)

#### Bred to calve 4/12 to LBW Angus

- And another...this one is really exciting!
- Her pedigree stacks up Green Valley leaders and she is something to see in person
- You'll love the plump bodied, tiny necked form of this belly dragger
- She is still good headed and agile moving, she is going to be some kind of beautiful female at maturity!

<u>Lot</u> **27** 

Lot **28** 

#### **BAK WHO LADY 631D**

Lot

Reg. 50% AMAA Female 482979

Calved: 3/07/2016 Tag: 631D

Sire: MINN HARD WHISKEY 591Y (DCC Hard Drive 138R x JSC Katie 5S)

Dam: BAK 057 (Who Made Who)

#### Bred to calve 3