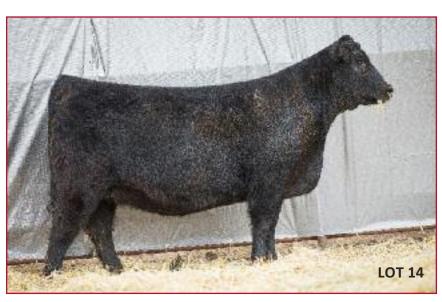

#### SIDWELL 49D

Reg. MaineTainer Female Calved: Spring 2016 Tag: 6NAY9

Sire: IRISH WHISKEY
Dam: ANGUS

#### Bred to calve 3/28 to LBW Angus

- Give a little and get a lot with this versatile, powerful heifer that is a leader in the crop in many ways!
- Her combination of ideal structure, awesome belly, optimum muscle, and big hair is very hard to find
- Think of your favorite Angus cow with more muscle, more hair, and a prettier front
- We've sorted the very best from our heifers into this sale and this one is surely a favorite!

Lot **14** 