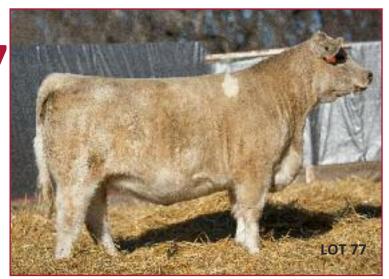

#### SIDWELL 101D

<u>Lot</u>

Female

Calved: Spring 2016

Tag: 6CW1

Sire: LTK (Yellow Jacket x Heat Wave)

Dam: PB HEREFORD

#### Bred to calve 3/22 to Sensation

- One cool package of colorful quality, this heifer has long been a fa-
- She might be the softest and hairiest in the set plus she is built on impeccable feet and legs
- Her disposition is A+ and she has that valuable belly sweep plus her color will surely come in handy
- Breed her for exotic Herefords, black mot's, or easy-selling red baldies!