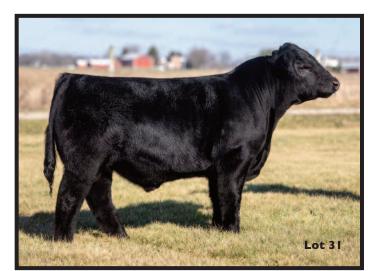

R 0-04X

SILVEIRAS STYLE 9303

BPF MISS ME 528C

BPF MISS ME 910Y

An impressive bull from a great flush of a champion dam, this all clean and polled bull is strong and stout from every angle. His dam was Reserve Champion Chi of the 2018 Ft. Worth Stock Show and his flush mate sister was Champion Chi of the 2019 Hoosier Congress.

Seller: Green Oak Farm





THF - PHAF

# **BBDK Primetime 904G**

BULL 50%

BLACK POLLED AMAA: 507514

CALVED: 2/01/19 AN

MINN LIVE ACTION 203Y
JSC KATIE 5S

İRISH WHISKEY M.A.C. IRISH PRIDE 216Z

E&B LADY NEW DESIGN 2148

From a model Irish Whiskey cow, this Live Action son exhibits that cool look while possessing the muscle, soundness, structure and hair we breed for Just 68 pounds of birth weight with an excellent disposition.

**Seller: Barnes Brothers** 



# **BULL-NANZA 2020!**

Pick the high-selling bull and register to bid and WIN UP TO \$500!



BW +2.2 WW +54.0 YW +76.0 M +15.0 BW: 88 THF – PHAF JCC Granger 82G
BULL 25% BLK/WHT

BULL 25% BLK/WHT CALVED: 2/06/19 AMAA: 507687

POLLED

BPF MERCEDES BENZ 131U NMR MATERNAL MADE NMR 0-04X BEB JUNEAU 104 PJAJ 2TTRISTA

LEMENAGER LADY PANDA

Always a favorite in the crop, this black-baldy is out of a tremendous Sim-Angus cow. He checks all the boxes and will stay good a long time.





Dam of Lot 33



WW +44.0 YW +58.0 M + 17.0BW: 72 THF - PHAF

# **PSC Maternal Made 17G ET**

BLACK SCURRED CALVED: 2/09/19 AMAA: 508475

BPF MERCEDES BENZ 131U NMR MATERNAL MADE NMR 0-04X

BBB WM MAMAS BOY LUCY 407Z

An own son of the Supreme Overall Female of the 2013 American Royal, this bull is truly comple