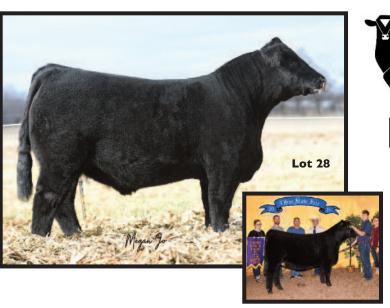

ster to the Lucy 407Z who captured Supreme Overall Female of the 2013 American Royal before becoming a very successful donor female.

**Seller: Parks Show Cattle** 







BW +1.0 WW +61.0 YW +75.0 M -1.0

BW: 69 THF – PHAF

# **ASC Outlaw 182G**

BULL 25% BLK/WHT CALVED: 1/05/19 AMAA: 507896

GOET I-80 BAILEYS I67 948Y BAI MARIAH

BAI MARIAH 948W CRR ABOUTTIME 743

H ASM 743 MINDY 007

WPH 739G TUNDRA 17S ET

This bull has been an eye catcher from the beginning and, he has one of the most unique pedigrees in the offering being the natural son of a many-time Champion Hereford dam. He is super-maternal in his design, soggy-middled and cat sound with calving ease expectations, maternal ability, and the leading performance of a great herd bull.

DE-HORNED

**Seller: Alexander Show Cattle** 





BW: 75 THF – PHAF

# **HGEN Ace Of Spades 125G**

BULL 25% BLACK POLI CALVED: 1/25/19 AMAA: 499652

GOET I-80
DUAL THREAT 305A
MS ACE 308Y
MR HOC BROKER
BMW ACE 408 ET
MS ROCKN ACE 36U

Already a champion and backed by a big-winning dam, this is an exciting package of tri-registered quality. This bull was already selected as the Champion Chi Bull of the 2019 Ohio State Fair and he was by his dam's side as the Champion CowlCalf of the 2019 AJCA Junior National Show — all of this after his dam was the Fifth Overall Female of the 2018 Ohio State Fair and a division winner of the NAILE. Expectations were high for his dam - she stems from Winegardner's super-productive Rock'n Ace line that also has another top bull in this sale at Lot 61 — as she entered production and she has thus far surp