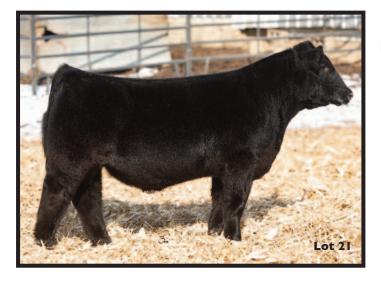

# ASC Overdrive 181G

BLACK SCURRED AMAA: P507900 CALVED: 1/03/19

CMAC HARD CORE DCC HARD DRIVE 138R MVH MISS PINNACLE 4| GOET I-80

FFF MACI

FFF AUBURN 53

A very unique high-percentage bull! This bull is double-bred for calving ease and arrived with just a 64 lb BW yet he is so stout featured, big hipped, and square topped, with the structure and belly to add substance and structure to any cow herd. Calving ease and the phenotype to make some great ones, this one's future is extremely bright.

**Seller: Alexander Show Cattle** 

WW +42.0 YW +53.0 M + 14.0BW: 88

THF – PHAF