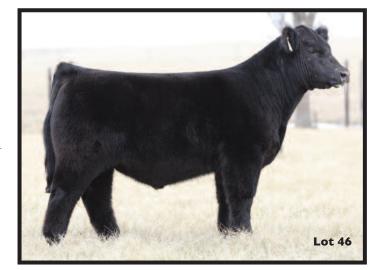

# DOUBLE R FARMS/ JOHNSON & GRAY CATTLE COMPANY

SUBLETTE, IL (815) 712-4327 Lot: 46

# **RAPP Grand Finale 9G ET**

BLACK POLLED BULL 25% AMAA: P508605 CALVED: 2/28/19

HEAT WAVE

MONOPOLY

WTF RUTH MEDINA DMCC LAMBORGINI 58L R&C MISS LAMBORGINI 5S

LCHMN BLK BALDY J7063

This Monopoly x Lamborghini bull is a special entry and a full brother to numerous banner winners around the USA. A full sister was Supreme Female of the Ohio Beef Expo and Reserve Maintainer at the American Royal for Crystal Creek Farms, OH, to name just one plus maternal siblings include sires like Armada and multiple high-premium stock. This is the last bull that will be

Seller: Double R Farms/Johnson & Gray Cattle Company

produced from this combination and he is worth tying to for sure!

Lot 43

BW +1.9 WW +54.0 YW +84.0 M + I4.0

BW: 79 THF - PHAF