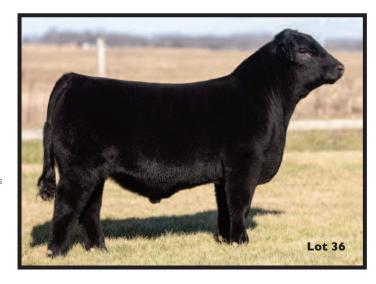

R 0-04X IRISHMAN PJAJ ALWAYS IRISH 311A JDS NOLA

If you need to add valuable pounds at weaning then this is your bull! This guy is big backed, big hipped, big butted and big middled with an all clean status and a heavy duty shape.



THE - PHAC

# **BBDK Iceman 912G**

BLACK POLLED 50% AMAA: F503430 CALVED: 2/11/19

BPF MERCEDES BENZ 131U

BPF MIDDLE MAN 511A

DCC LEXI 183M

IRISH WHISKEY

M.A.C.TEMPTRESS 62X

E&B LADY E161 PRECISION

A heavy-duty bull from the incredible 62X cow, Iceman 912G will add power and pounds to any program. This is the same great cow family that produced the impressive Middle Man son that sold with the top of our 2019 offering. This bull is extra stout and thick all the way through, and his proven cow family is as good as it gets.

**Seller: Barnes Brothers** 





R\∧/· 85 THF - PHAF

# **RINK The Gambler 214G**

BLACK POLLED AMAA: 500731 CALVED: 2/14/19

HFAT WAVE

MONOPOLY

WTF RUTH MEDINA GOET I-80

TAG 03

RINK 13

The son of a very predictable cow that has raised a long list of top calves including an Ohio's BEST Reserve Champion, this bull has been a standout all along and he ought to sire some tremendous calves. He is by the original Monopoly and out of a great female that has several daughters working in the herd after being selected as show winners themselves. The consistency in this cow line is remarkable, and this bull would not be offered for sale if so many of his sisters were not already in the herd.

**Seller: Rinkes Show Cattle** 





WW +42.0

YW +56.0 M +15.0

BW: 82 THF - PHAF

### **KOSC Taylor Made 198G** BLACK POLLED AMAA: