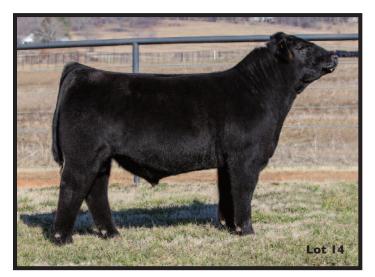

# **HR CATTLE CO**

REPUBLIC, OH (419) 618-9092 Lots: 4, 15, 28, 42

# HR Elevated 52G

CALVED: 3/02/19

AMAA: 507963

**POLLED** 

**BOE GARTH** 

**BOE EPIC** 

MISS BOE 502R

LFCC UNSTOPPABLE 727X

STIR NIXON

HALLS ENCHANTRESS 936W

As unique in his color pattern as he is in his pedigree, this impressive bull is by the red-hot Epic and from a largely outcross dam; there is no Ali, I-80, or Maternal Made in his pedigree. He has an awesome set of feet and legs plus enough dimension and shape to sire some really exciting offspring in a wide variety of scenarios.

**Seller: HR Cattle Company** 