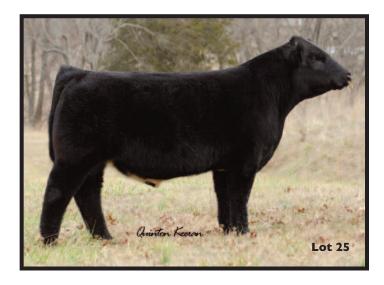

lenty of cows this spring. He is big footed, sound structured, and attractive with all the power of his sire. He offers the in-demand Maine x Simmental pedigree from a dam by Bandwagon, and he comes with an awesome front end and the build of an

**Seller: Mount Zion Cattle** 





THF - PHAF

# TF Simple Solution 42F

BLACK DE-HORNED AMAA: 503413 BULL 50% CALVED: 11/20/18

BSC SIMPLICITY 44U KBSC SIMPLIFY 22C

AGH IRISH CREAM WL SATCHMO

TEF GREEN 30B

HD BLOODSTONE

This is an exceptionally low birth weight son of Simplify that continues to impress. He puts all of the pieces together and is well balanced throughout. He gets out and fills his tracks with an easy stride and, with his advanced maturity, will be ready to cover more heifers and cows for you this year.

**Seller: Tom Farms** 





# **PSC Maternal Made 98F ET**

25% BLACK SCURRED CALVED: 11/25/18 AMAA: 508478

BPF MERCEDES BENZ 131U NMR MATERNAL MADE NMR 0-04X

BBB WM MAMAS BOY PSCS LUCY 210B

BW +2.4 WW + 52.0YW +74.0 M + 13.0BW: 76

THF - PHAF

A favorite for many reasons, this late-fall bull checks a lot of boxes for quality and versatility. He is easy on the eyes with his racy-necked, clean-profiling design yet he is surely stout enough and plenty masculine. His dam is a full sister to the Lucy 407Z who captured Supreme Overall Female of the 2013 American Royal before becoming a very successful donor female.

**Seller: Parks Show Cattle** 







BW +1.0 WW +61.0 YW +75.0 M -1.0

BW: 69 THF – PHAF

# **ASC Outlaw 182G**

BULL 25% BLK/WHT CALVED: 1/05/19 AMAA: 507896

GOET I-80 BAILEYS I67 948Y BAI MARIAH

BA