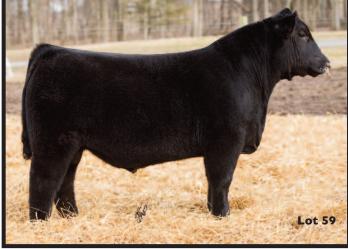

# BMW Mr Maternal Made 126G ET

BULL 25% CALVED: 1/26/19 BLACK POLLED AMAA: 508015

BPF MERCEDES BENZ 131U NMR MATERNAL MADE NMR 0-04X

TR TRAIL BLAZER 2CA

TR/TKMY NOT PCA TR NELLIE 375

A real breeding bull from the ever-consistent Y Not donor, this high performer is a full brother to a set of females that averaged over \$15,000 in the 2019 Harvest of Excellence Sale. He is a full or maternal sibling to a long list of winners and previous top sellers from a PCA dam that gives this bull 15.11% Chi blood. This is a big, burly one with plenty of herd building capabilities. His younger brother also sells as Lot 59.

**Seller: Winegardner Show Cattle** 

BW: 85 THF – PHAF