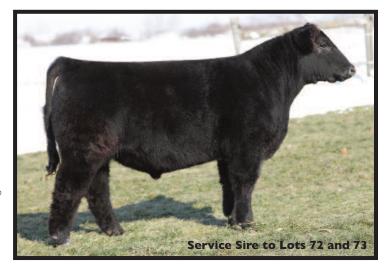

# HR Elevated 52G

CALVED: 3/02/19

AMAA: 507963

**POLLED** 

**BOE GARTH** 

**BOE EPIC** 

MISS BOE 502R

LFCC UNSTOPPABLE 727X

STIR NIXON

HALLS ENCHANTRESS 936W

As unique in his color pattern as he is in his pedigree, this impressive bull is by the red-hot Epic and from a largely outcross dam; there is no Ali, I-80, or Maternal Made in his pedigree. He has an awesome set of feet and legs plus enough dimension and shape to sire some really exciting offspring in a wide variety of scenarios.

**Seller: HR Cattle Company** 