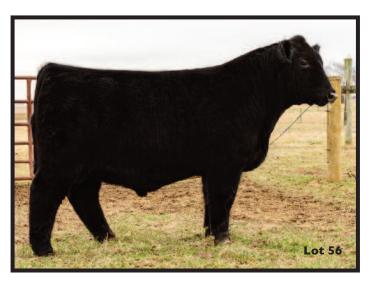

# **KO CATTLE**

JACOBSBURG, OH (740) 312-2373 Lots: 38, 41, 57

# **KOSC What It Takes 200G**

BULL 50% BLACK SCURRED CALVED: 2/22/19 AMAA: 507296

PLAINVIEW LUTTON E102 S&R ROUNDTABLE J328 PVF PROVEN QUEEN 786 GOET I-80

ZIRCONIA

BNWZ HENRIETTA 2W

This is what a Maine-Angus bull should be. He's heavy boned, beautifully structured, powerful and hairy, all while having a clean neck and smooth shoulder. His sire is yielding winners in Angus rings, and his purebred dam is a maternal sister to Al sires like General Lee and the \$75,000 Stockbroker that is the highest-selling bull in the history of this event.

Seller: KO Cattle

BW: 83 TH – PHA