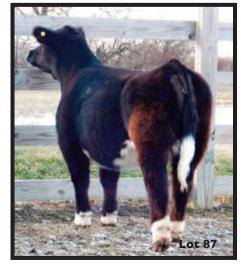

lls open

An own daughter of Goettemoeller's amazing Mercedes 128U, herself a National Champion, and now the well-proven dam of greats like an Ohio State Fair Supreme Champion Female, a Louisville Reserve Grand Champion Female, steers over \$50,000, and amazing bulls like Man 2 Man, Set Me Free, and Big Ticket to name a few. Buy, show, win, love. Mercy.

**Seller: Goettemoeller Show Cattle** 





THC - PHAF DSC.

# **Dunson 33G**

BI K/WHT POLLED CALVED: 4/03/19 AMAA: 507571

MONOPOLY FU MAN CHU

MISS DOLLY 309P

BPF PRINCESS 62Y DCC PLAYMATE 32S

### Sells open

This chromed up female is really good looking and she can strike a pose with ease. She is wide made, deep bodied, big boned, with added muscle and shape, while being good necked, sound and very hairy.

**Seller: Dunson Farms** 





BW +3.6 WW +32.0 YW +45.0 M +20.0 THF – PHAF

# JCC Georgia 59G ET

62.5% BLACK POLLED CALVED: 4/03/19 AMAA: 507677

MONOPOLY LFCC UNSTOPPABLE 727X LFCC LADY K 727T BBR RUMOR MILL BBR BOMBSHELL 473B BBR MISS 941W

### Sells open

This heifer has all the pieces to be super competitive this season. Her donor dam is a \$25,000-valued female that keeps stamping out quality. This daughter is double clean and polled with sweet feet, hair, and look.

**Seller: Jones Cattle Co** 



TH – PHA

# **JMRSS Lacy 48G**

BLK/WHT 37.5% CALVED: 4/08/19 AMAA: 507149 POLLED

HETN NO WORRIES 138Z SHAT NOT WORRIED SHAT MS STOP MF MSF JOURNEY

JMRSS 2/20C

HHB LACY 352A

# Sells open

She may be young, but does she pack a punch. This heifer is big boned, choke necked, big topped and just so uniquely designe