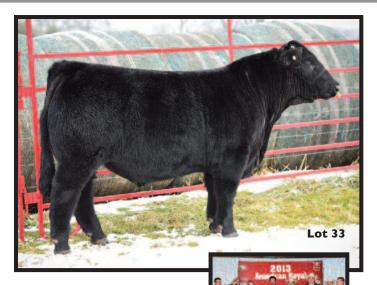

POLLED

BPF MERCEDES BENZ 131U NMR MATERNAL MADE NMR 0-04X BEB JUNEAU 104 PJAJ 2TTRISTA

LEMENAGER LADY PANDA

Always a favorite in the crop, this black-baldy is out of a tremendous Sim-Angus cow. He checks all the boxes and will stay good a long time.

Dam of Lot 33

WW +44.0 YW +58.0 M + 17.0BW: 72 THF - PHAF

# **PSC Maternal Made 17G ET**

BLACK SCURRED CALVED: 2/09/19 AMAA: 508475

BPF MERCEDES BENZ 131U NMR MATERNAL MADE NMR 0-04X

BBB WM MAMAS BOY LUCY 407Z

An own son of the Supreme Overall Female of the 2013 American Royal, this bull is truly complete from any angle. His ideal body length and square hips allow him to stand with a perfect profile. The curvature of his legs and pasterns make this one unique in his structure. This future herd sire has great depth of body, forerib, and flank; all positive attributes to improve your calf crop. His indemand dam is really stamping her calves with quality and several wins!