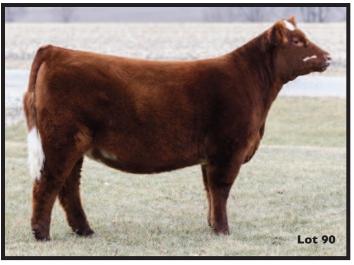

CK POLLED CALVED: 4/03/19 AMAA: 507677

MONOPOLY LFCC UNSTOPPABLE 727X LFCC LADY K 727T BBR RUMOR MILL BBR BOMBSHELL 473B BBR MISS 941W

### Sells open

This heifer has all the pieces to be super competitive this season. Her donor dam is a \$25,000-valued female that keeps stamping out quality. This daughter is double clean and polled with sweet feet, hair, and look.

**Seller: Jones Cattle Co** 



TH – PHA

# **JMRSS Lacy 48G**

BLK/WHT 37.5% CALVED: 4/08/19 AMAA: 507149 POLLED

HETN NO WORRIES 138Z SHAT NOT WORRIED SHAT MS STOP MF MSF JOURNEY

JMRSS 2/20C

HHB LACY 352A

# Sells open

She may be young, but does she pack a punch. This heifer is big boned, choke necked, big topped and just so uniquely designed. This baldy female is sure to stand out in a crowd.

Seller: JMR Show Stock







THP - PHAU

# Down Ruby Tuesday 908G COW 37.5% RED/WHT POLLER

CALVED: 4/10/19 AMAA: 508561

GOFT DRIVING 80

ITOWN

LLL RED LADY DOCTOR 02A MAN AMONG BOYS CARD RUBY 114B

CARD IRIS 911X

### Sells open

A redheaded show stopper from a predictable cow family, this heifer is sure to turn plenty of judge's heads this summer. She may be dual registered as a Chi if desired. Her dam was a featured high seller of a past Program Female Sale, is a model cow, and this heifer looks identical to her!

Seller: Down Farms





BW + 1.3 $\sqrt{\Lambda}$  +450 YW +60.0 M + 13.0THE - PHAE

# **BBR Great Class 16G**

50% COW BLK/WH1

AMAA: 502881

POLLED

DADDY'S MONEY 55Z MINN CLASS ON CLASS 77E ET ISC KATIE 5S SILVEIRAS STYLE 9303

BBR DEVINE 671D

CALVED: 4/11/19

BBR MORGAN 1278Z

### Sells open

B