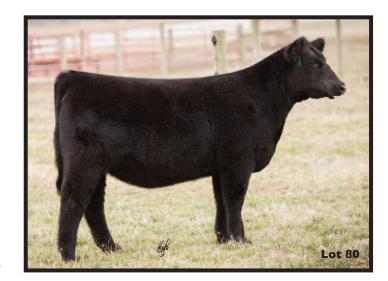

### **GREEN OAK FARM**

NEW PARIS, OH (765) 546-0395 Lots: 30, 80

# GOET 641G

BLACK DE-HORNED CALVED: 3/05/19 AMAA: 508435

BK UNLIMITED POWER 472

LDSC UNLEASHED ET

MISS WHISKEY DREAMS 30Z

BBBN X 483X

**GOET MISS JEWELS ET** 

BPF DESTINY 110W

Quite a purebred! This bull is bred to succeed on a high level and he is off to the right start. His dam is a purebred, maternal sister to a former Ohio State Fair Champion Steer and the great sire, Drivin' 80.

**Seller: Goettemoeller Show Cattle** 

BW: 62 THF – PHAF