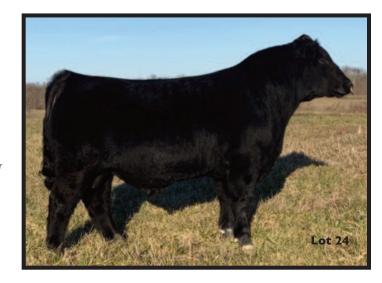

e-hipped bull that will add some bone and foot size yet keep them attractive. Keep in mind that he is four months younger than some of the others in this purebred offering but still plenty big enough to use this summer.

AMAA: P508557

# - Maine Tainer Bulls

# Cattle are listed by age and breed percentage.



THF – PHAF

**MTZ Thunderstruck F07** 

BLACK POLLED AMAA: P507585 37.5% CALVED: 11/07/18

GOET I-80 GMAF 80 PROOF 148Y GMAF 148S BANDWAGON

By the Frozen Gold top seller, 80 Proof, this older bull will cover plenty of cows this spring. He is big footed, sound structured, and attractive with all the power of his sire. He offers the in-demand Maine x Simmental pedigree from a dam by Bandwagon, and he comes with an awesome front end and the build of an

**Seller: Mount Zion Cattle** 





THF - PHAF

# TF Simple Solution 42F

BLACK DE-HORNED AMAA: 503413 BULL 50% CALVED: 11/20/18

BSC SIMPLICITY 44U KBSC SIMPLIFY 22C

AGH IRISH CREAM WL SATCHMO

TEF GREEN 30B

HD BLOODSTONE

This is an exceptionally low birth weight son of Simplify that continues to impress. He puts all of the pieces together and is well balanced throughout. He gets out and fills his tracks with an easy stride and, with his advanced maturity, will be ready to cover more heifers and cows for you this year.

**Seller: Tom Farms** 





# **PSC Maternal Made 98F ET**

25% BLACK SCURRED CALVED: 11/25/18 AMAA: 508478

BPF MERCEDES BENZ 131U NMR MATERNAL MADE NMR 0-04X

BBB WM MAMAS BOY PSCS LUCY 210B

BW +2.4 WW + 52.0YW +74.0 M + 13.0BW: 76

THF - PHAF

A favorite for many reasons, this late-fall bull check