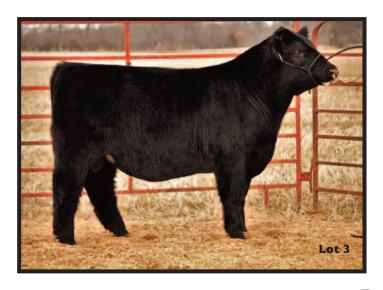

# ASC Overdrive 181G

BLACK SCURRED AMAA: P507900 CALVED: 1/03/19

CMAC HARD CORE DCC HARD DRIVE 138R MVH MISS PINNACLE 4| GOET I-80

FFF MACI

FFF AUBURN 53

A very unique high-percentage bull! This bull is double-bred for calving ease and arrived with just a 64 lb BW yet he is so stout featured, big hipped, and square topped, with the structure and belly to add substance and structure to any cow herd. Calving ease and the phenotype to make some great ones, this one's future is extremely bright.

**Seller: Alexander Show Cattle** 

WW +42.0 YW +53.0 M + 14.0BW: 88

THF – PHAF