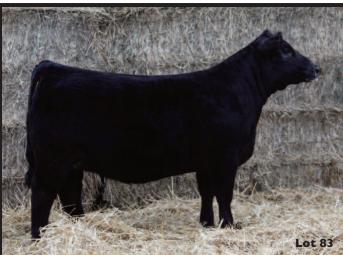

# ASC Easy Money 190G ET BULL PB BLACK POLLED CALVED: 3/07/19 AMAA: P507902

GOET I-80 DADDY'S MONEY 557

ISCVELVET 112W HAA WISDOM 505S

PKE SMART N SASSY 10Z

JSC COVERGIRL 2U

If you are playing the percentage game or just in the business of making good stock you need to pay attention here. This guy is a three-quarter brother to a \$9,250 feature of our 2017 lineup from a dam that was a NJHS division winner and multiple Top 5 Overall placer. By the deceased Daddy's Money, you won't find many purebreds with this kind of design and functionality, structure, center body, plus calving ease. His flush mate sister was a high seller this fall and we

**Seller: Alexander Show Cattle** 

WW +41.0 YW +53.0 M +22.0 BW: 80

THF - PHAF