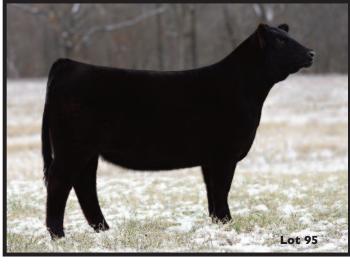

# HR Epic 5 I G

CALVED: 3/18/19

BLACK POLLED AMAA: 507358

**BOE GARTH** 

**BOE EPIC** 

MISS BOE 502R GOET I-80

STIR ARIZONA

WHRM SELMA 76W

This purebred Epic son brings the unique pieces his sire is offering the Maine-Anjou breed in the look and build of a calving ease sire. He is small headed and smooth shouldered with a low birth weight bottom side pedigree; we'd trust this guy to clean up some heifers. His structure is impeccable and his great extension while still having enough punch is a hard combination to make. His dam was a multi-time champion and has turned into a model beef cow with a perfect udder.

Seller: HR Cattle Company

BW +4.4 WW +56.0 YW +78.0 M +20.0 BW: 85 THF - PHAF