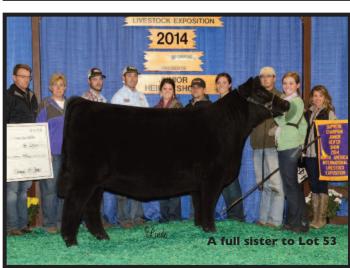

5

This F-1 Maine x Angus bull is really complete and attractive. He catches your eye with this balance and great structure plus his calving ease and all-clean pedigree make him even easier to use.

**Seller: Winegardner Show Cattle** 





BW: 64 THF - PHAF

# R&L Smart 80 29G ET

BLACK POLLED BUILI 50% CALVED: 3/12/19 AMAA: 507879

COWAN'S ALI 4M

GOET I-80 BPF MILEY 80T

NICHOLS BLK DESTINY D12

S&S MISS SMARTY PANTS

WAR O FANCY PANTS 603

A full brother to the Core family's American Royal and North American Supreme Champion Junior Female, this bull is impressively stout despite his low, low birth weight. He claims multiple brothers and sisters that have been winners and top producers like a \$43,000 full sister whose first calf brought \$17,000 this fall.

Seller: R&L Cattle Company







BW +2.7 WW +47.0 YW +63.0 M+10.0 BW: 68 THF - PHAF

# PSC Maternal Made 3 I G ET BULL 50% BLACK POLLED

CALVED: 3/13/19

BPF MERCEDES BENZ 131U NMR MATERNAL MADE NMR 0-04X SLC SOONER 101M ISC MADONNA 49U SF NURSES AIDE 378

The natural son of Madonna 49U, this calf absolutely excels in terms of body shape, muscle, and power. He has ideal turn and shape to his upper rib and top, and he is big hipped and carries thickness clear to his hock. He has a maternal sister in this sale at Lot 65 plus his brother by I-80 brought \$10,000 here a year ago. This cow always delivers!

**Seller: Parks Show Cattle** 





BW +2.6 WW +52.0 YW +76.0 M + I 4.0 BW: 85 THF - PHAF

# **ML Shoot To Thrill 58G**

BLACK POLLED CALVED: 3/15/19 AMAA: 508290

NMR MATERNAL MADE

ML MVP 23E ET

MISS GREEN VALLEY 5