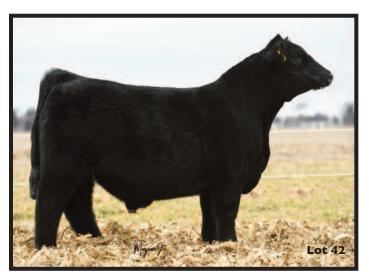

# **HR CATTLE CO**

REPUBLIC, OH (419) 618-9092 Lots: 4, 15, 28, 42

# JCC Gio 33G ET

BLACK POLLED CALVED: 2/22/19 AMAA: 501545

BPF MERCEDES BENZ 131U NMR MATERNAL MADE NMR 0-04X PIAI PREMONITION 22X

PJAJ BELIZE 414B

PJAJ RED ALI RUBY

Plenty to love from the great Maternal Made and a champion donor dam, this powerfully-designed bull is big footed, big hipped, and extra stout. His dam won numerous shows and a full sister sold privately this fall for more than \$10,000.

**Seller: Jones Cattle Co** 

# **Check the Update Sheet** for Weights, Scrotals, and Ultrasound Data!

WW + 35.0YW +450 M +22.0

BW: 78 THE - PHAE