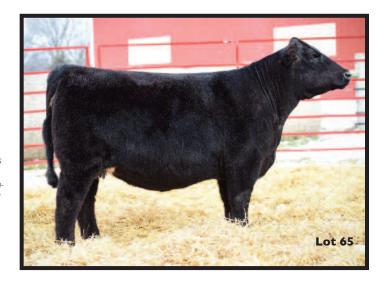

# JCC Gio 33G ET

BLACK POLLED CALVED: 2/22/19 AMAA: 501545

BPF MERCEDES BENZ 131U NMR MATERNAL MADE NMR 0-04X PIAI PREMONITION 22X

PJAJ BELIZE 414B

PJAJ RED ALI RUBY

Plenty to love from the great Maternal Made and a champion donor dam, this powerfully-designed bull is big footed, big hipped, and extra stout. His dam won numerous shows and a full sister sold privately this fall for more than \$10,000.

**Seller: Jones Cattle Co** 

# **Check the Update Sheet** for Weights, Scrotals, and Ultrasound Data!

WW + 35.0YW +450 M +22.0

BW: 78 THE - PHAE