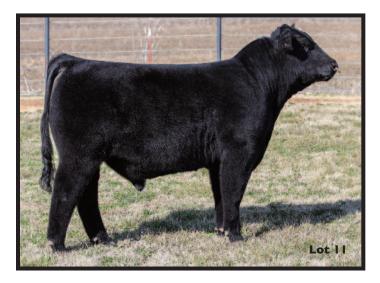

# **WILLOW SPRINGS**

CATTLE COMPANY PRAIRIE GROVE, AR (479) 979-5223 Lots: 11, 14, 16, 50

**Seller: Willow Springs Cattle Company** 

BW +3.5 WW +57.0 YW +80.0 M + 190

BW: 85 THF - PHAF