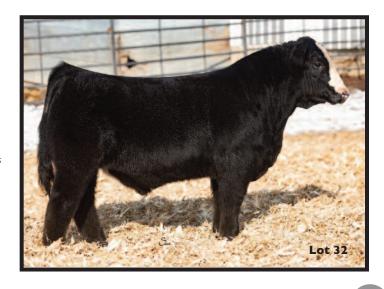

# **JONES CATTLE CO**

CHAPIN, IL (815) 228-7820 Lots: 2, 6, 17, 18, 19, 21, 32, 35, 49, 63, 68, 69, 88

POLLED

BPF MERCEDES BENZ 131U NMR MATERNAL MADE NMR 0-04X BEB JUNEAU 104 PJAJ 2TTRISTA

LEMENAGER LADY PANDA

Always a favorite in the crop, this black-baldy is out of a tremendous Sim-Angus cow. He checks all the boxes and will stay good a long time.

Dam of Lot 33

WW +44.0 YW +58.0 M + 17.0BW: 72 THF - PHAF