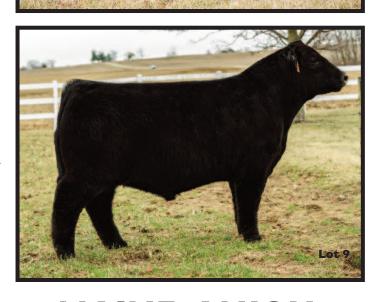

### **ALEXANDER SHOW CATTLE**

SABINA, OH (937) 302-0078 Lots: 1, 9, 20, 27, 56, 84, 100

# ASC Easy Money 190G ET BULL PB BLACK POLLED CALVED: 3/07/19 AMAA: P507902

GOET I-80 DADDY'S MONEY 557

ISCVELVET 112W HAA WISDOM 505S

PKE SMART N SASSY 10Z

JSC COVERGIRL 2U

If you are playing the percentage game or just in the business of making good stock you need to pay attention here. This guy is a three-quarter brother to a \$9,250 feature of our 2017 lineup from a dam that was a NJHS division winner and multiple Top 5 Overall placer. By the deceased Daddy's Money, you won't find many purebreds with this kind of design and functionality, structure, center body, plus calving ease. His flush mate sister was a high seller this fall and we

**Seller: Alexander Show Cattle** 

WW +41.0 YW +53.0 M +22.0 BW: 80

THF - PHAF