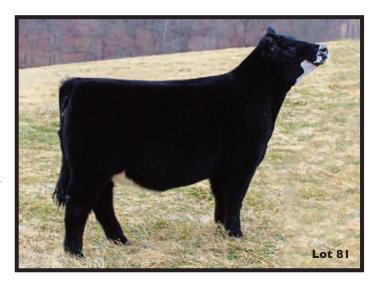

ACTOR

HEAT WAVE

### Sells open

The first daughter to sell here from a former National Western division champion, this heifer definitely has some "wow" to her!

Seller: Green Oak Farm



# All Cattle Selling are Eligible for the 2020 National Junior Show in Lima, Ohio

ENTRY DEADLINE: MAY 1, 2020



**TEF Noakley 4G** 

37.5% CALVED: 3/01/19

**BLK/WHT** AMAA: 501780 **POLLED** 

GOET I-80 HETN NO WORRIES 138Z RAPP NATURAL WOMAN 138U SMA WATCHOUT 482 SULL CRYSTAL 7086E ET SULL LADY CRYSTAL 434PI

Here is a brockle-faced female that you sure can get excited about! She was shown once and was named Supreme Champion Female as a 4-month-old calf and her dam was a big winner during her day as well. This gal has all kinds of power but is still very much a female!

**Seller: Trails End Farm** 











THU – PHAF

# **TEF Harley 2G**

COW 37.5% BLACK POLLED AMAA: 502339

SILVEIRAS STYLE 9303 TSSC HIGH STYLE 677D ET JSUL WHO DAT LADY 2037Z GOET I-80

TEF HAZEL

TEF RED 52

### Sells open

A big time show prospect here from the breeder of the 2019 NAILE Grand Champion Steer! You've got to love this one's outline, soundness, and power. Her mother was Reserve Champion of the calf division at the North American in 2016, and this heifer is dual registered both Chianina & Maintainer so let the summer fun begin!

Seller: Trails End Farm



THF – PHAF

# PFK Bear 29G ET

COW 37.5% BLACK POLLED CALVED: 3/14/19 AMAA: 508003

GOET I-80 DADDY'S MONEY 55Z JSC VELVET I I 2W MR HOC BROKER CHEZ STCC MILEY 5034C GF/HS MILEY X243

### Sells open

Book your rooms for Lima and get ready to have som