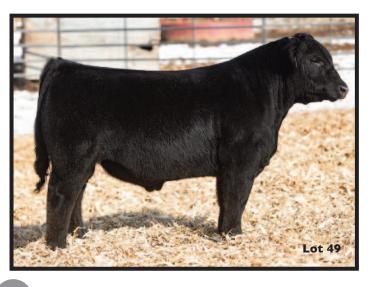

# **JONES CATTLE CO**

CHAPIN, IL (815) 228-7820 Lots: 2, 6, 17, 18, 19, 21, 32, 35, 49, 63, 68, 69, 88

# JCC Galant 705G

COW 75% CALVED: 4/07/19 BLACK POLLED AMAA: 507678

COWAN'S ALI 4M BPF MERCEDES BENZ 131U DCC MERCEDES 701P BK UNLIMITED POWER 472 PJAJ ELANTRA 14E PJAJ MISS POLYGRAPH 14

Sells open

The kind that wins, this heifer is exciting and has a super disposition. Her mother is a full sister to the 2016 Illinois Expo and Illinois State Fair Champion Maine-Anjou Fernale.