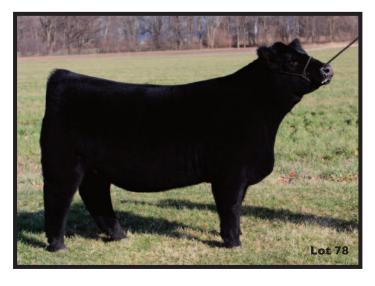

### **FRIES FARMS**

WILLARD, OH (567) 224-2131 Lot: 78

An exciting Garth son from a very proven cow, this bull has done everything right and is sure to make great property. His dam has proven herself to be one of the top cows in the James outfit with a first calf selling for \$5200, a second that was a Missouri State Fair Champion, and a third being a strong herd sire.

Seller: James Farms

WW +42.0 YW +59.0 M +19.0

BW: 78 THF – PHAF