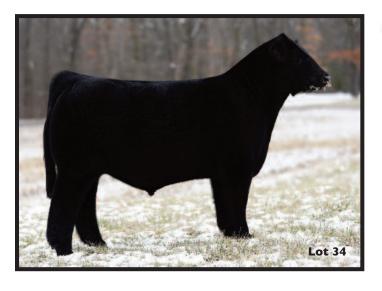

# **PSC Maternal Made 17G ET**

BLACK SCURRED CALVED: 2/09/19 AMAA: 508475

BPF MERCEDES BENZ 131U NMR MATERNAL MADE NMR 0-04X

BBB WM MAMAS BOY LUCY 407Z

An own son of the Supreme Overall Female of the 2013 American Royal, this bull is truly complete from any angle. His ideal body length and square hips allow him to stand with a perfect profile. The curvature of his legs and pasterns make this one unique in his structure. This future herd sire has great depth of body, forerib, and flank; all positive attributes to improve your calf crop. His indemand dam is really stamping her calves with quality and several wins!

**Seller: Parks Show Cattle** 

BW -0.6 WW +40.0 YW +51.0 M +9.0 BW: 68 THF - PHAF