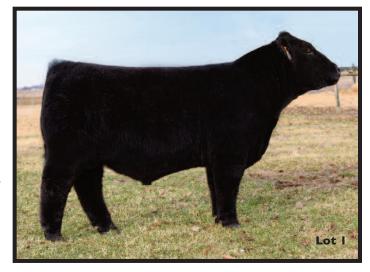

# ASC Overdrive 181G

BLACK SCURRED AMAA: P507900 CALVED: 1/03/19

CMAC HARD CORE DCC HARD DRIVE 138R MVH MISS PINNACLE 4| GOET I-80

FFF MACI

FFF AUBURN 53

A very unique high-percentage bull! This bull is double-bred for calving ease and arrived with just a 64 lb BW yet he is so stout featured, big hipped, and square topped, with the structure and belly to add substance and structure to any cow herd. Calving ease and the phenotype to make some great ones, this one's future is extremely bright.

**Seller: Alexander Show Cattle** 

WW +42.0 YW +53.0 M + 14.0BW: 88

THF – PHAF