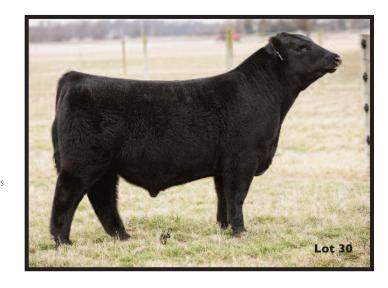

ence Sale. He is a full or maternal sibling to a long list of winners and previous top sellers from a PCA dam that gives this bull 15.11% Chi blood. This is a big, burly one with plenty of herd building capabilities. His younger brother also sells as Lot 59.

**Seller: Winegardner Show Cattle** 



BW: 85 THF – PHAF

# **GOF Maternal Man 80G**

BULL 25% BLACK POLLED CALVED: 1/28/19 AMAA: 508599

BPF MERCEDES BENZ 131U

NMR MATERNAL MADE NMR 0-04X

SILVEIRAS STYLE 9303

BPF MISS ME 528C

BPF MISS ME 910Y

An impressive bull from a great flush of a champion dam, this all clean and polled bull is strong and stout from every angle. His dam was Reserve Champion Chi of the 2018 Ft. Worth Stock Show and his flush mate sister was Champion Chi of the 2019 Hoosier Congress.

Seller: Green Oak Farm





THF - PHAF

# **BBDK Primetime 904G**

BULL 50%

BLACK POLLED AMAA: 507514

CALVED: 2/01/19 AN

MINN LIVE ACTION 203Y
JSC KATIE 5S

İRISH WHISKEY M.A.C. IRISH PRIDE 216Z

E&B LADY NEW DESIGN 2148

From a model Irish Whiskey cow, this Live Action son exhibits that cool look while possessing the muscle, soundness, structure and hair we breed for Just 68 pounds of birth weight with an excellent disposition.

**Seller: Barnes Brothers** 



# **BULL-NANZA 2020!**

Pick the high-selling bull and register to bid and WIN UP TO \$500!



BW +2.2 WW +54.0 YW +76.0 M +15.0 BW: 88 THF – PHAF JCC Granger 82G
BULL 25% BLK/WHT

BULL 25% BLK/WHT CALVED: 2/06/19 AMAA: 507687

POLLED

BPF MERCEDES BENZ 131U NMR MATERNAL MADE NMR 0-04X BEB JUNEAU 104 PJAJ 2TTRISTA

LEMENAGER LADY PANDA

Always a favorit