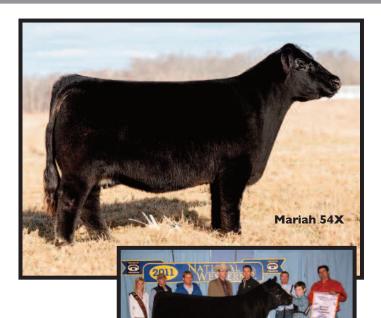

# Embryos of BPF Mariah 54X REG. 37.5% AMAA FEMALE 407924

COWAN'S ALL 4M BPF MERCEDES BENZ 131U DCC MERCEDES 701P MOSSY OAK BPF MARIAH X

**ANGUS** 

DONOR PEDIGREE - FOR REFERENCE ONLY

# Lot 102A - Three IVF Female Embryos by Databank Lot 102B - Three IVF Female Embryos by Databank

Available for pickup or shipping sale day

At least one pregnancy/package is guaranteed when implanted by a certified tech within 18 months of auc-

Hot embryos from the National Western winner and \$30,000 Holiday Classic topper, Mariah 54X, here is your first chance to create full sisters to her most recent success.

This cow has been hot since she started but she blended with Databank to create the Tebo family's Champion Maine-Anjou Heifer of the 2019 Hoosier Congress in her first time out.

Other calves from Mariah 54X this past fall included three over \$10,000 as both market heifers and steers. It will not be long before she records a big time bull calf either. Get in.

Seller: Tolle Show Cattle and Sharp Farms