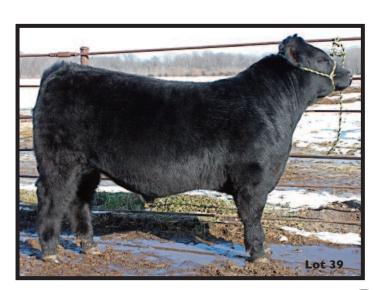

# **JAMES FARMS**

PARIS, MO (573) 473-8912 Lots: 7, 12, 39

# ASC Overdrive 181G

BLACK SCURRED AMAA: P507900 CALVED: 1/03/19

CMAC HARD CORE DCC HARD DRIVE 138R MVH MISS PINNACLE 4| GOET I-80

FFF MACI

FFF AUBURN 53

A very unique high-percentage bull! This bull is double-bred for calving ease and arrived with just a 64 lb BW yet he is so stout featured, big hipped, and square topped, with the structure and belly to add substance and structure to any cow herd. Calving ease and the phenotype to make some great ones, this one's future is extremely bright.

**Seller: Alexander Show Cattle** 

WW +42.0 YW +53.0 M + 14.0BW: 88

THF – PHAF