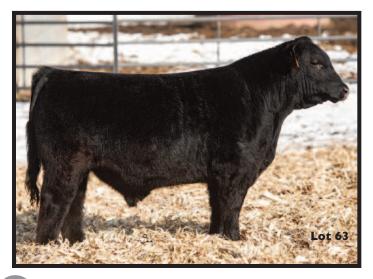

# BMW Mr Maternal Made 126G ET

BULL 25% CALVED: 1/26/19 BLACK POLLED AMAA: 508015

BPF MERCEDES BENZ 131U NMR MATERNAL MADE NMR 0-04X

TR TRAIL BLAZER 2CA

TR/TKMY NOT PCA TR NELLIE 375

A real breeding bull from the ever-consistent Y Not donor, this high performer is a full brother to a set of females that averaged over \$15,000 in the 2019 Harvest of Excellence Sale. He is a full or maternal sibling to a long list of winners and previous top sellers from a PCA dam that gives this bull 15.11% Chi blood. This is a big, burly one with plenty of herd building capabilities. His younger brother also sells as Lot 59.

**Seller: Winegardner Show Cattle** 

BW: 85 THF – PHAF