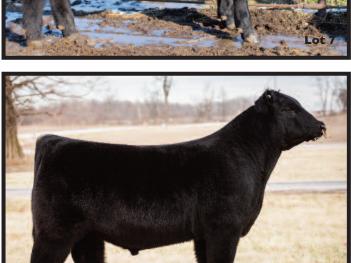

# **JAMES FARMS**

PARIS, MO (573) 473-8912 Lots: 7, 12, 39

# ASC Overdrive 181G

BLACK SCURRED AMAA: P507900 CALVED: 1/03/19

CMAC HARD CORE DCC HARD DRIVE 138R MVH MISS PINNACLE 4| GOET I-80

FFF MACI

FFF AUBURN 53

A very unique high-percentage bull! This bull is double-bred for calving ease and arrived with just a 64 lb BW yet he is so stout featured, big hipped, and square topped, with the structure and belly to add substance and structure to any cow herd. Calving ease and the phenotype to make some great ones, this one's future is extremely bright.

**Seller: Alexander Show Cattle** 

WW +42.0 YW +53.0 M + 14.0BW: 88

THF – PHAF