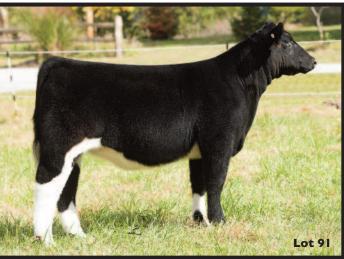

# ROCK'N RL CATTLE/ BLIND BADGER RANCH

NORTH JUDSON, IN (219) 869-0007 Lots: 67, 91