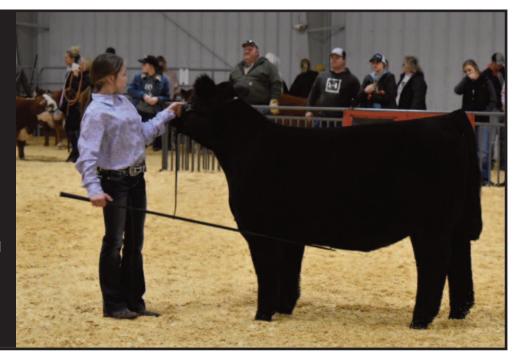

# Embryos of BPF Mariah 54X REG. 37.5% AMAA FEMALE 407924

COWAN'S ALL 4M BPF MERCEDES BENZ 131U DCC MERCEDES 701P MOSSY OAK BPF MARIAH X

**ANGUS** 

DONOR PEDIGREE - FOR REFERENCE ONLY

# Lot 102A - Three IVF Female Embryos by Databank Lot 102B - Three IVF Female Embryos by Databank

Available for pickup or shipping sale day

At least one pregnancy/package is guaranteed when implanted by a certified tech within 18 months of auc-

Hot embryos from the National Western winner and \$30,000 Holiday Classic topper, Mariah 54X, here is your first chance to create full sisters to her most recent success.

This cow has been hot since she started but she blended with Databank to create the Tebo family's Champion Maine-Anjou Heifer of the 2019 Hoosier Congress in her first time out.

Other calves from Mariah 54X this past fall included three over \$10,000 as both market heifers and steers. It will not be long before she records a big time bull calf either. Get in.

Seller: Tolle Show Cattle and Sharp Farms