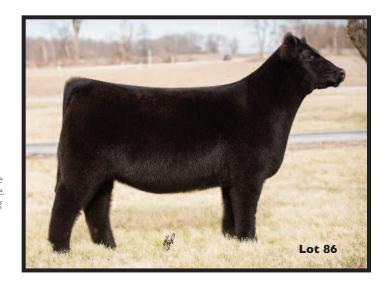

BELIEVE MERCEDES 699D ET BPF MERCEDES 128U

Another knockout from the Mercedes 128U line at Goettemoeller Show Cattle, this heifer is a maternal sister to Lot 86. You can see the quality and potency in this pedigree and this heifer will get your heart started when you think of what she can do. A full sister to her dam was a winner and is now a popular donor for Kendra Folkerts, MN. The Mercedes 128U daughters are elite cows.