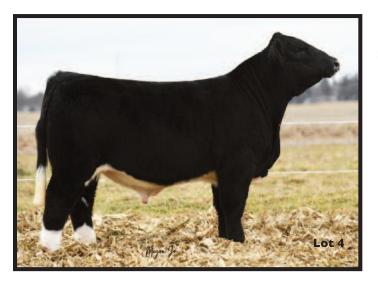

# HR Elevated 52G

CALVED: 3/02/19

AMAA: 507963

**POLLED** 

**BOE GARTH** 

**BOE EPIC** 

MISS BOE 502R

LFCC UNSTOPPABLE 727X

STIR NIXON

HALLS ENCHANTRESS 936W

As unique in his color pattern as he is in his pedigree, this impressive bull is by the red-hot Epic and from a largely outcross dam; there is no Ali, I-80, or Maternal Made in his pedigree. He has an awesome set of feet and legs plus enough dimension and shape to sire some really exciting offspring in a wide variety of scenarios.

**Seller: HR Cattle Company** 