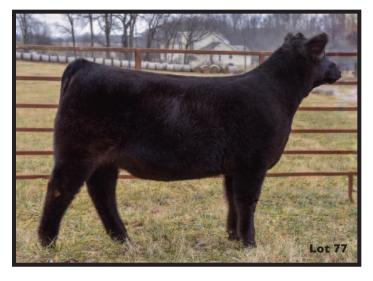

# JCC Gonzo 413G

CALVED: 3/03/19

BLACK POLLED AMAA: 501546

MINN HARD WHISKEY 59 I Y

BOF GARTH

BOE MISS JOLENE DCC HARD DRIVE 138R

PJAJ BRENDA 412B PJAJTYRA 17T

This powerful purebred was recently selected as the Reserve Grand Champion of the 2020 Fort Worth Stock Show! He is right in every way including outstanding size and performance, plenty of muscle, easy movement, and a powerful growth profile that ranks him in the top 2% of young Maine-Anjou bulls.

BW +4.5 WW +56.0 YW +80.0 M +27.0 BW: 90

THF - PHAF

JF Ignitor 87G

BLACK POLLED CALVED: 3/04/19 AMAA: 505623

MINN HARD WHISKEY 591Y

BOE GARTH

BOE MISS JOLENE GVC CLOSING BELL 10U GVC EBONY 015A

GVC EBONY 12X