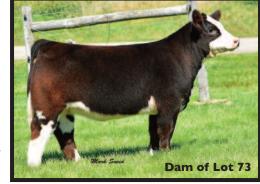

rching for. If raising steers isn't your thing, her rib shape and easy fleshing ability will let you raise outstanding females as well.

**Seller: Stork Family Show Cattle** 





BW +0.5 \/\/\/ +49 \)

YW +64.0

THF – PHAF

M + 17.0

**DJKS Miss Pearl 400F** 

CALVED: 4/03/18

BLK/WHTPOLLED AMAA: 500943

GOET I-80

FM MR 180

SJF MISS DRIVER WALKS ALONE LLW PEPPER'S PICK 72B 3C MACHO

Bred to calve April 27 to LLW CARD Simplify 436F

Another super nice bred from the Stork Family! Her dam is a Walks Alone daughter purchased from Cardinal Cattle that was successfully campaigned in MI a few years ago. Pearl 400F is beautiful on the profile yet doesn't disappoint from behind. She takes a long and easy stride off both ends and is ready to go to work for

**Seller: Stork Family Show Cattle** 





BW +2.0 WW +38.0

YW +44.0

THP – PHAF

M +15.0

# PSC Cookie Dough 518F ET COW 50% BLACK POLLED CALVED: 5/18/18 AMAA: 501513

WALKS ALONE HERE I AM

GORS 805 COWAN'S ALI 4M

PSC I-69 3Y

BPF MILEY 80T

### Bred to calve March 25 to Daddy's Money - Calf Sex: Bull

This powerful heifer was a multiple winner for Brendan Parks, MI, and her dam – the full sister to I-80 - is one of the most consistent females working in our business. Not many heifers can win the market heifer division one day then win the breeding heifer division the next. This one has great expectations as a high-quality producing female and she will pay you back quickly.

**Seller: Parks Show Cattle** 



**Donor 3Y** 



TH – PHA

RMFM Mercy 13F
COW 62.5% BLACK POLLED CALVED: 12/06/18 AMAA: 499966

SRF MASTER OF PUPPETS