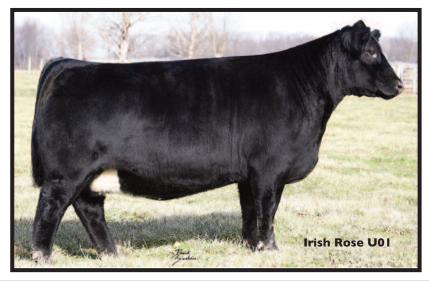

# Embryos of BMA Jades Irish Rose U01

REG. 37.5% AMERICAN MAINETAINER COW 421469

BK ICE PICK 472J IRISH WHISKEY

NTC 615 EVER READY MEYER RANCH 734

RF BLACK JADE 950N LBF/DB BLACK JADE J950

DONOR PEDIGREE - FOR REFERENCE ONLY

Hot stuff from a lasting line of great cattle, these are the first of this combination to ever sell! See Lot 58 for proof of what this donor will produce and consider that the Black Jade 950N cow raised multiple national winners and progeny up to \$90,000. These calves should be some jack necked, sow bellied half-blood Maines built for the future.