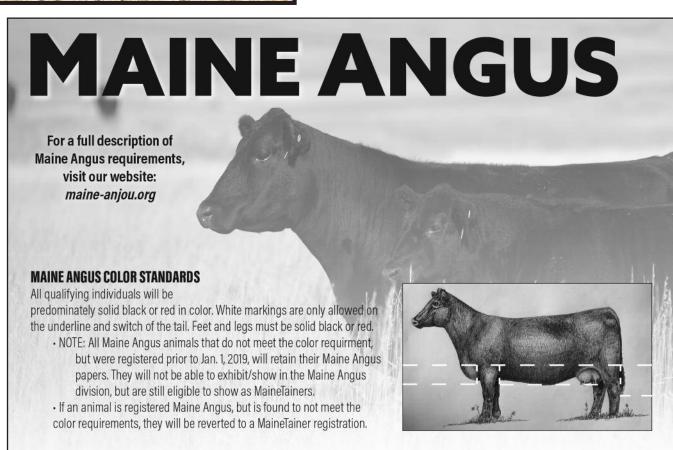

# **Breed Average EPD Values:**

Non-Parent Maine-Anjou Cattle
CED 7 BW 1.5 WW 43 YW 55 M 19 TM 41

Non-Parent MaineTainer Cattle
CED 8 BW 0.7 WW 44 YW 59 M 17 TM 39

Please note that bulls below 37.50% Maine-Anjou may not be shown in national shows.