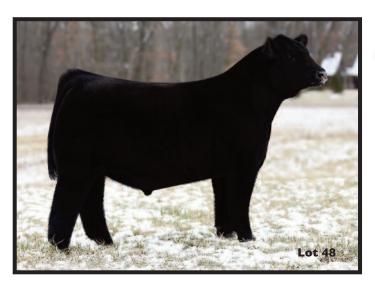

# **PETTIGREW FARMS**

COLUMBIA CITY, IN (260) 229-0917 Lots: 34, 48, 95

# **BMW Mr Maternal Made 322G ET**

BULL BLACK POLLED 25% CALVED: 3/22/19 AMAA: 508016

BPF MERCEDES BENZ 131U NMR MATERNAL MADE NMR 0-04X

TRTRAIL BLAZER 2CA TR/TKMY NOT PCA

TR NELLIE 375

More of the strong stuff from the accomplished Y Not donor that has yielded multiple big winners, this is the flush brother to Lot 29 and a set of heifers that averaged over \$15,000 this fall. This bull is a little younger but he might be better. Please note his 15.11% Chi out-cross pedigree.