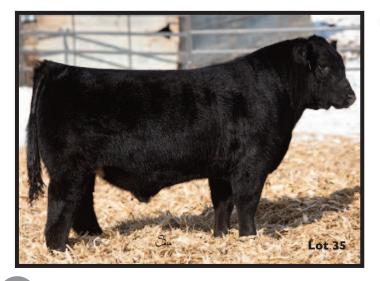

him to stand with a perfect profile. The curvature of his legs and pasterns make this one unique in his structure. This future herd sire has great depth of body, forerib, and flank; all positive attributes to improve your calf crop. His indemand dam is really stamping her calves with quality and several wins!

**Seller: Parks Show Cattle** 





BW -0.6 WW +40.0 YW +51.0 M +9.0 BW: 68 THF - PHAF

# JPF God's Country 65G

CALVED: 2/10/19 AMAA: 501348

GOET I-80 DADDY'S MONEY 55Z JSC VELVET 112W GCC NEW GAME 5654C TJSC LUCKY LADY 135E FSIC CAMPBELL LUCKY LADY

A stimulating, all-clean package from the breeder of Daddy's Money and more, this low BW bull is easy to love. He is balanced, square hipped, deep ribbed, and stout legged with great flex and foot size.

**Seller: Pettigrew Farms** 





WW +48.0 YW +63.0 M +11.0

BW: 82 THF - PHAF

JCC Gavin 311G POLLED CALVED: 2/10/19 AMAA: 501557

BPF MERCEDES BENZ 131U NMR MATERNAL MADE NMR 0-04X IRISHMAN PJAJ ALWAYS IRISH 311A JDS NOLA

If you need to add valuable pounds at weaning then this is your bull! This guy is big backed, big hipped, big butted and big middled with an all clean status and a heavy duty shape.



THE - PHAC

# **BBDK Iceman 912G**

BLACK POLLED 50% AMAA: F503430 CALVED: 2/11/19

BPF MERCEDES BENZ 131U

BPF MIDDLE MAN 511A

DCC LEXI 183M

IRISH WHISKEY

M.A.C.TEMPTRESS 62X

E&B LADY E161 PRECISION

A heavy-duty bull from the incredible 62X cow, Iceman 912G will add power and pounds to any program. This is the same great cow family that produced the impressive Middle Man son that sold with the top of our 2019 o