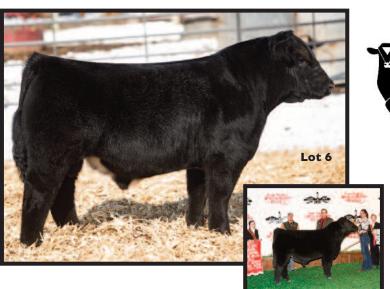

# JCC Gio 33G ET

BLACK POLLED CALVED: 2/22/19 AMAA: 501545

BPF MERCEDES BENZ 131U NMR MATERNAL MADE NMR 0-04X PIAI PREMONITION 22X

PJAJ BELIZE 414B

PJAJ RED ALI RUBY

Plenty to love from the great Maternal Made and a champion donor dam, this powerfully-designed bull is big footed, big hipped, and extra stout. His dam won numerous shows and a full sister sold privately this fall for more than \$10,000.

**Seller: Jones Cattle Co** 

# **Check the Update Sheet** for Weights, Scrotals, and Ultrasound Data!

WW + 35.0YW +450 M +22.0

BW: 78 THE - PHAE