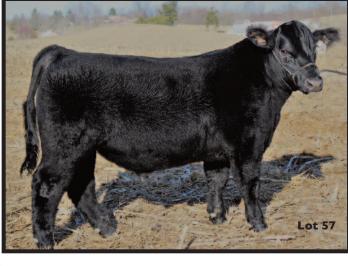

### **KOSC Taylor Made 198G** BLACK POLLED AMAA: 507295 62.5% CALVED: 2/18/19

BPF MERCEDES BENZ 131U

NMR MATERNAL MADE

NMR 0-04X

PREDATOR 19U

MISS TAYLOR

GVC MARISSA 026Y

If you're looking for a bull that will add true muscle shape and dimension to a set of calves without sacrificing maternal qualities, be sure to check this guy out. His second dam was a former IJBBA Maine-Anjou Show Heifer of the Year for Kori Jean McGlaughlin and a top seller for Green Valley, NE, and Nowatzke, IN.

Seller: KO Cattle

BW: 87 THE - PHAE