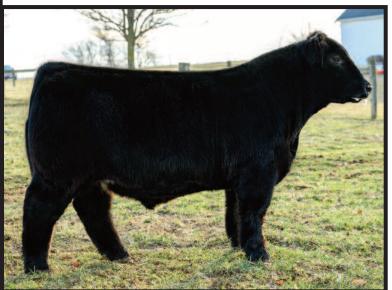

# ASC Overdrive 181G

BLACK SCURRED AMAA: P507900 CALVED: 1/03/19

CMAC HARD CORE DCC HARD DRIVE 138R MVH MISS PINNACLE 4| GOET I-80

FFF MACI

FFF AUBURN 53

A very unique high-percentage bull! This bull is double-bred for calving ease and arrived with just a 64 lb BW yet he is so stout featured, big hipped, and square topped, with the structure and belly to add substance and structure to any cow herd. Calving ease and the phenotype to make some great ones, this one's future is extremely bright.

**Seller: Alexander Show Cattle** 

WW +42.0 YW +53.0 M + 14.0BW: 88

THF – PHAF