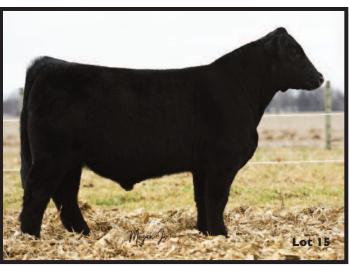

# **HR CATTLE CO**

REPUBLIC, OH (419) 618-9092 Lots: 4, 15, 28, 42

# HR Elevated 52G

CALVED: 3/02/19

AMAA: 507963

**POLLED** 

**BOE GARTH** 

**BOE EPIC** 

MISS BOE 502R

LFCC UNSTOPPABLE 727X

STIR NIXON

HALLS ENCHANTRESS 936W

As unique in his color pattern as he is in his pedigree, this impressive bull is by the red-hot Epic and from a largely outcross dam; there is no Ali, I-80, or Maternal Made in his pedigree. He has an awesome set of feet and legs plus enough dimension and shape to sire some really exciting offspring in a wide variety of scenarios.

**Seller: HR Cattle Company** 