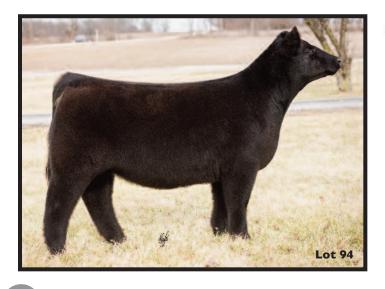

lor. Big quality. Sired by the popular Class On Class and out of a striking Style daughter at Blind Badger Ranch, this female has all the makings to be a program feature for years to come. Stout, soft footed and big legged, accompanied by great balance will propel this female to the front of your program.

Seller: Rock'n RL Cattle/Blind Badger Ranch



THP – PHAU

# SAGR Georgie I G COW 37.5% BLACK POLLED

CALVED: 4/19/19

AMAA: 508115

SAK SUMMIT IY SAK MCKINLEY 96C SAK 989 LFCC UNSTOPPABLE 727X ACLM PISTOL SMOKE I I C ACLM PISTOL SMOKE I IX

Sells open

**Seller: Sager Farms** 



THF - PHAF

# BCST Frosty Lady 10G

CALVED: 4/21/19

AMAA: 503942

GOET I-80

DADDY'S MONEY 55Z

ISC VELVET 112W EXAR BLUE CHIP 1877B

FROST CHIPS 15E

FROST ANITA 546A

Sells open

**Seller: Thorton Farms** 





WW +34.0 YW +44.0 M +200

THP – PHAF

GOET Believe In Mercedes 699G BLACK POLLED

COW CALVED: 4/24/19 AMAA: 508433

MONOPOLY FU MAN CHU

MISS DOLLY 309P GOET I BELIEVE

BELIEVE MERCEDES 699D ET BPF MERCEDES 128U

Another knockout from the Mercedes 128U line at Goettemoeller Show Cattle, this heifer is a maternal sister to Lot 86. You can see the quality and potency in this pedigree and this heifer will get your heart started when you think of what she can do. A full sister to her dam was a winner and is now a popular donor for Kendra Folkerts, MN. The Mercedes 128U daughters are elite cows.

Seller: Goettemoeller Show Cattle



WW +52.0 YW +74.0 M + 18.0THF - PHAF

# JPF Miss April 51G

CALVED: 4/28/19

BLACK POLLED AMAA: 507331

**BK UNI IMITED POWER 472** LDSC UNI FASHED FT

MISS WHI