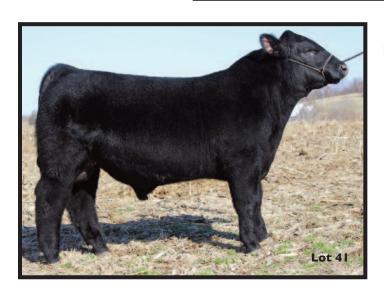

# **KO CATTLE**

JACOBSBURG, OH (740) 312-2373 Lots: 38, 41, 57

# ASC Overdrive 181G

BLACK SCURRED AMAA: P507900 CALVED: 1/03/19

CMAC HARD CORE DCC HARD DRIVE 138R MVH MISS PINNACLE 4| GOET I-80

FFF MACI

FFF AUBURN 53

A very unique high-percentage bull! This bull is double-bred for calving ease and arrived with just a 64 lb BW yet he is so stout featured, big hipped, and square topped, with the structure and belly to add substance and structure to any cow herd. Calving ease and the phenotype to make some great ones, this one's future is extremely bright.

**Seller: Alexander Show Cattle** 

WW +42.0 YW +53.0 M + 14.0BW: 88

THF – PHAF