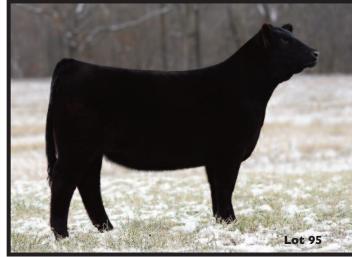

# HR Epic 5 I G

CALVED: 3/18/19

BLACK POLLED AMAA: 507358

**BOE GARTH** 

**BOE EPIC** 

MISS BOE 502R GOET I-80

STIR ARIZONA

WHRM SELMA 76W

This purebred Epic son brings the unique pieces his sire is offering the Maine-Anjou breed in the look and build of a calving ease sire. He is small headed and smooth shouldered with a low birth weight bottom side pedigree; we'd trust this guy to clean up some heifers. His structure is impeccable and his great extension while still having enough punch is a hard combination to make. His dam was a multi-time champion and has turned into a model beef cow with a perfect udder.

Seller: HR Cattle Company

BW +4.4 WW +56.0 YW +78.0 M +20.0 BW: 85 THF - PHAF