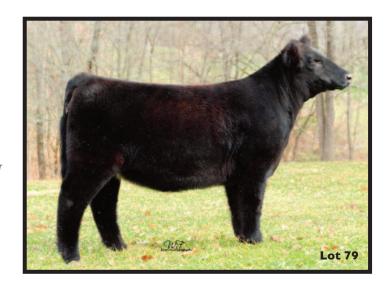

# **WROTEN LIVESTOCK**

CROWN CITY, OH (740) 645-0732 Lot: 79

### Sells open

This is Wroten Livestock's OMAA Sale debut and they've brought a really nice female to set the tone! She combines a good foot, great hair and a smooth front third, all in a beautiful feminine package. It's tough to poke a hole in her and she moves like a cat!

**Seller: Wroten Livestock** 

THU – PHAF