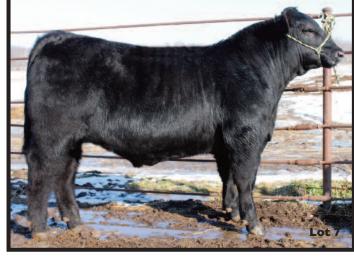

# **JAMES FARMS**

PARIS, MO (573) 473-8912 Lots: 7, 12, 39

# ASC Overdrive 181G

BLACK SCURRED AMAA: P507900 CALVED: 1/03/19

CMAC HARD CORE DCC HARD DRIVE 138R MVH MISS PINNACLE 4| GOET I-80

FFF MACI

FFF AUBURN 53

A very unique high-percentage bull! This bull is double-bred for calving ease and arrived with just a 64 lb BW yet he is so stout featured, big hipped, and square topped, with the structure and belly to add substance and structure to any cow herd. Calving ease and the phenotype to make some great ones, this one's future is extremely bright.

**Seller: Alexander Show Cattle** 

WW +42.0 YW +53.0 M + 14.0BW: 88

THF – PHAF