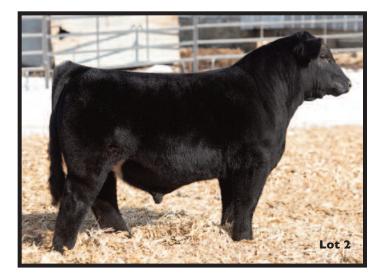

# JCC Gio 33G ET

BLACK POLLED CALVED: 2/22/19 AMAA: 501545

BPF MERCEDES BENZ 131U NMR MATERNAL MADE NMR 0-04X PIAI PREMONITION 22X

PJAJ BELIZE 414B

PJAJ RED ALI RUBY

Plenty to love from the great Maternal Made and a champion donor dam, this powerfully-designed bull is big footed, big hipped, and extra stout. His dam won numerous shows and a full sister sold privately this fall for more than \$10,000.

**Seller: Jones Cattle Co** 

# **Check the Update Sheet** for Weights, Scrotals, and Ultrasound Data!

WW + 35.0YW +450 M +22.0

BW: 78 THE - PHAE