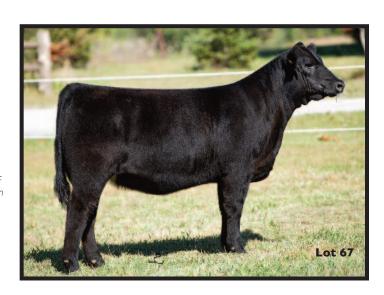

# ROCK'N RL CATTLE/ BLIND BADGER RANCH

NORTH JUDSON, IN (219) 869-0007 Lots: 67, 91

Seller: Rock'n RL Cattle/Blind Badger Ranch

THP – PHAU