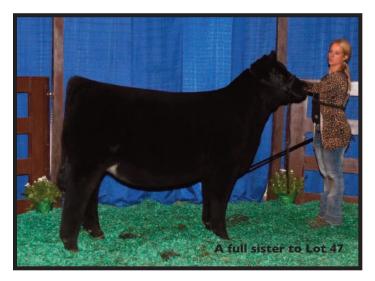

# **MUIR CATTLE COMPANY**

WAYNESFIELD, OH (419) 231-0738 Lots: 3, 47

Seller: Muir Cattle Company

BW -0.9 WW +52.0 YW +79.0 M +21.0

BW: 76 THC - PHAF JPF Rip 40G ET BULL 50% BLACK

CALVED: 3/02/19

BLACK SCURRED AMAA: F507667

GAR GRID MAKER SAV BISMARCK 5682 SAV ABIGALE 045 I BBBN X 483X CHAM MISS DAISY MISS RIHANNA