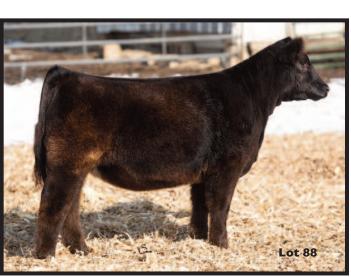

# **JONES CATTLE CO**

CHAPIN, IL (815) 228-7820 Lots: 2, 6, 17, 18, 19, 21, 32, 35, 49, 63, 68, 69, 88

# **MAINE-ANJOU HAPPY HOUR**

Friday -4-6:30 pm - ln the stallsGood times & great stock!

Lot 8

WW +51.0 YW +70.0 M +26.0 BW: 82 THF – PHAF