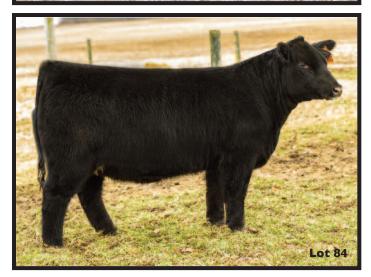

### **PSC Data Bank Safe 309G** BLACK DE-HORNED

are planning to have many of this pedigree; they're the right kind!

BULL PB CALVED: 3/09/19

AMAA: 507866

BBBN X2 201X BNWZ DATA BANK 1311C ET

BNWZ CALYPSO 28Y

TISC HOT COMMODITY

TJSC COVERĞIRL 10X KACM IM

This purebred bull is long bodied, up headed and clean fronted with adequate muscle. He is also loaded with genetic potential and opportunity on both the top and bottom sides.

Seller: Pusheta Creek Cattle/Parks Show Cattle