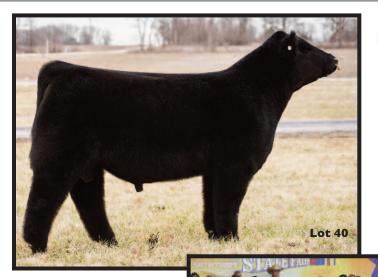

# GOETTEMOELLER SHOW CATTLE

FARMLAND, IN (937) 459-0209 Lots: 8, 40, 86, 94

Dam of Lot 33

WW +44.0 YW +58.0 M + 17.0BW: 72 THF - PHAF