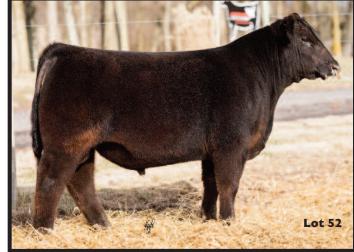

Willow Springs Cattle Company** 





THF - PHAF

LBG Mojo 39G

BLACK POLLED 25%

CALVED: 3/09/19 AMAA: 507187 GOFT I-80

DUALTHREAT 305A

MS ACE 308Y

RIST CHUCKWAGON

LBG DIXIE I CA

SHIR LBG DIXIE

By Dual Threat, sire of more than one National Champion, this is a low birth weight bull with thickness, squareness, and plenty of depth.

**Seller: Garrett Show Cattle** 



BW: 71 THF - PHAF

# BAW Mr Driving 80 310G ET

AMAA: 508020 CALVED: 3/10/19

GOET I-80 **GOET DRIVING 80** 

BPF DESTINY 110W

DUFF DISTINCTION 9105

FOREVER LADY 325B

WCC FOREVER LADYY5

This F-1 Maine x Angus bull is really complete and attractive. He catches your eye with this balance and great structure plus his calving ease and all-clean pedigree make him even easier to use.

**Seller: Winegardner Show Cattle** 





BW: 64 THF - PHAF

# R&L Smart 80 29G ET

BLACK POLLED BUILI 50% CALVED: 3/12/19 AMAA: 507879

COWAN'S ALI 4M

GOET I-80 BPF MILEY 80T

NICHOLS BLK DESTINY D12

S&S MISS SMARTY PANTS

WAR O FANCY PANTS 603

A full brother to the Core family's American Royal and North American Supreme Champion Junior Female, this bull is impressively stout despite his low, low birth weight. He claims multiple brothers and sisters that have been winners and top producers like a \$43,000 full sister whose first calf brought \$17,000 this fall.

Seller: R&L Cattle Company







BW +2.7 WW +47.0 YW +63.0 M+10.0 BW: 68 THF - PHAF

# PSC Maternal Made 3 I G ET BULL 50% BLACK POLLED

CALVED: 3/13/19

BPF MERCEDES BENZ 131U NMR MATERNAL MADE NMR 0-04X SLC SOONER 101M ISC MADONNA 49U SF NURSES AIDE 378

The nat