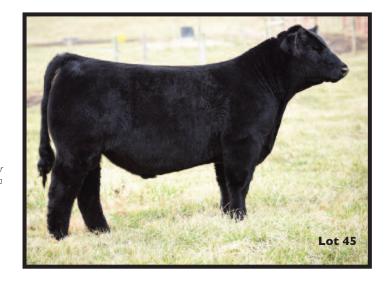

### **GARRETT SHOW CATTLE**

WILLIAMSBURG, IN (765) 969-0154 Lots: 45, 51

### GSC Eddie 227G

BLACK POLLED CALVED: 2/27/19 AMAA: P507186

GOET I-80 **DUALTHREAT 305A** MS ACE 308Y BHNTINMAN PEACHES & CREAM 013ET

RECC SNOW WHITE 201

Look in here! What a tremendous black bull that is very soft made with power and style. Check out the genetic package here and consider that he has just a 70 pound birth weight to go with all of his shape and substance.

**Seller: Garrett Show Cattle** 

BW: 85 THP - PHAF