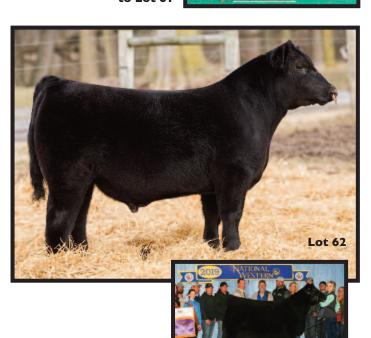

# **HGEN Ace Of Spades 125G**

BULL 25% BLACK POLI CALVED: 1/25/19 AMAA: 499652

GOET I-80
DUAL THREAT 305A
MS ACE 308Y
MR HOC BROKER
BMW ACE 408 ET
MS ROCKN ACE 36U

Already a champion and backed by a big-winning dam, this is an exciting package of tri-registered quality. This bull was already selected as the Champion Chi Bull of the 2019 Ohio State Fair and he was by his dam's side as the Champion CowlCalf of the 2019 AJCA Junior National Show — all of this after his dam was the Fifth Overall Female of the 2018 Ohio State Fair and a division winner of the NAILE. Expectations were high for his dam - she stems from Winegardner's super-productive Rock'n Ace line that also has another top bull in this sale at Lot 61 — as she entered production and she has thus far surpassed them all. This bull is much more than a great photo.