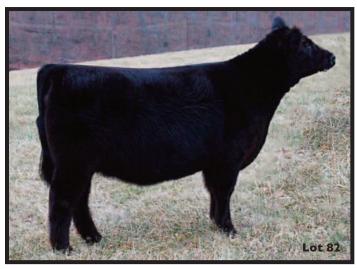

TOR

HEAT WAVE

### Sells open

The first daughter to sell here from a former National Western division champion, this heifer definitely has some "wow" to her!

Seller: Green Oak Farm



# All Cattle Selling are Eligible for the 2020 National Junior Show in Lima, Ohio

ENTRY DEADLINE: MAY 1, 2020



**TEF Noakley 4G** 

37.5% CALVED: 3/01/19

**BLK/WHT** AMAA: 501780 **POLLED** 

GOET I-80 HETN NO WORRIES 138Z RAPP NATURAL WOMAN 138U SMA WATCHOUT 482 SULL CRYSTAL 7086E ET SULL LADY CRYSTAL 434PI

Here is a brockle-faced female that you sure can get excited about! She was shown once and was named Supreme Champion Female as a 4-month-old calf and her dam was a big winner during her day as well. This gal has all kinds of power but is still very much a female!

**Seller: Trails End Farm** 











THU – PHAF

# **TEF Harley 2G**

COW 37.5% BLACK POLLED AMAA: 502339

SILVEIRAS STYLE 9303 TSSC HIGH STYLE 677D ET JSUL WHO DAT LADY 2037Z GOET I-80

TEF HAZEL

TEF RED 52

### Sells open

A big time show prospect here from the breeder of the 2019 NAILE Grand Champion Steer! You've got to love this one's outline, soundness, and power. Her mother was Reserve Champion of the calf division at the North American in 2016, and this heifer is dual registered both Chianina & Maintainer so let the summer fun begin!

Seller: Trails End Farm



THF – PHAF

# PFK Bear 29G ET

COW 37.5% BLACK POLLED CALVED: 3/14/19 AMAA: 508003

GOET I-80 DADDY'S MONEY 55Z JSC VELVET I I 2W MR HOC BROKER CHEZ STCC MILEY 5034C GF/HS MILEY X243

### Sells open

Book your rooms for Lima and get ready to have some