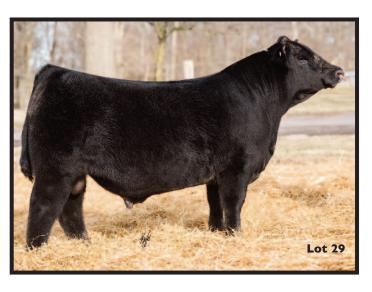

# BMW Mr Maternal Made 126G ET

BULL 25% CALVED: 1/26/19 BLACK POLLED AMAA: 508015

BPF MERCEDES BENZ 131U NMR MATERNAL MADE NMR 0-04X

TR TRAIL BLAZER 2CA

TR/TKMY NOT PCA TR NELLIE 375

A real breeding bull from the ever-consistent Y Not donor, this high performer is a full brother to a set of females that averaged over \$15,000 in the 2019 Harvest of Excellence Sale. He is a full or maternal sibling to a long list of winners and previous top sellers from a PCA dam that gives this bull 15.11% Chi blood. This is a big, burly one with plenty of herd building capabilities. His younger brother also sells as Lot 59.

**Seller: Winegardner Show Cattle** 

BW: 85 THF – PHAF

# **BMW Mr Maternal Made 322G ET**

BULL BLACK POLLED 25% CALVED: 3/22/19 AMAA: 508016

BPF MERCEDES BENZ 131U NMR MATERNAL MADE NMR 0-04X

TRTRAIL BLAZER 2CA TR/TKMY NOT PCA

TR NELLIE 375

More of the strong stuff from the accomplished Y Not donor that has yielded multiple big winners, this is the flush brother to Lot 29 and a set of heifers that averaged over \$15,000 this fall. This bull is a little younger but he might be better. Please note his 15.11% Chi out-cross pedigree.

**Seller: Winegardner Show Cattle** 

THF - PHAF