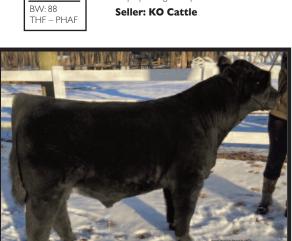

### **KOSC Taylor Made 198G** BLACK POLLED AMAA: 507295 62.5% CALVED: 2/18/19

BPF MERCEDES BENZ 131U

NMR MATERNAL MADE

NMR 0-04X

PREDATOR 19U

MISS TAYLOR

GVC MARISSA 026Y

If you're looking for a bull that will add true muscle shape and dimension to a set of calves without sacrificing maternal qualities, be sure to check this guy out. His second dam was a former IJBBA Maine-Anjou Show Heifer of the Year for Kori Jean McGlaughlin and a top seller for Green Valley, NE, and Nowatzke, IN.

Seller: KO Cattle

BW: 87 THE - PHAE