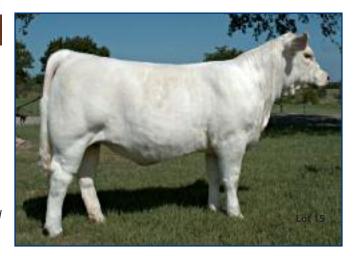

#### HTC Ms Mazey 001

Charolais Female F1220094

DOB: 3/15/16

TR MR FIREWATER 5792RET

**TR PZC TURTON 0794ET** 

THOMAS MS IMPRESSIVE 0641 SR/NC FIELD REP 2158

PC MS GRACIE P1001

PC MS LUCKY LADY P306PLD

#### Sells open

This March purebred Charolais heifer is ready to roll and she is backed by a powerful dam that won plenty in the Lone Star! This heifer is super deep ribbed and big boned with free movement and a great profile. She is by the world-famous Turton, a National Champion, and her dam was selected as the Grand Champion at Ft. Worth in 2012 and Reserve Grand Champion at San Antonio that same year.

HILL CATTLE COMPANY