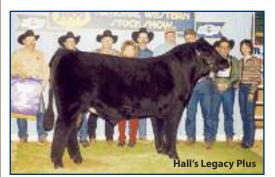

#### Frozen Sevien — Hall's Legacy Plus 738G

Maine Anjou Bull 257903 Polled

Sire: FJH Legacy 130E (PLD Pursuit)

> BNH Miss Skyhawk 8C (BNH Pattern Plus 14Z) Dam:

For anyone familiar with the Maine breed, you know this is a rare find! Not too often, do we let gems like this go from the tank! HALL's Legacy Plus 738G is a foundation of the Maine breed, his consistency in producing phenomenal females and bulls has withstood the test of time. As any Maine enthusiast knows, this semen is a rare find!

Lot 50 - Unsexed semen - 2 straws x \$\_