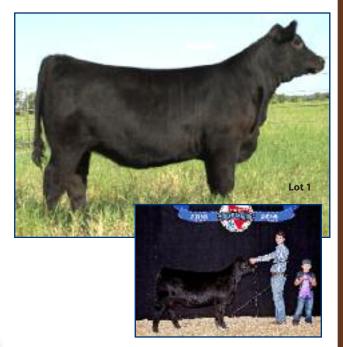

## **GEYE EQ'S ELBREA G609**

**Angus Female** 

DOB: 4/24/16

DAMERON FIRST CLASS

**EXAR CLASSEN 1422B** 

**EXAR PRINCESS 2006 GAMBLES CONVOY** 

**GAMBLES ELBREA 4067** 

**ANKONY ELBREA 26E1** 

#### Sells open

Geye Family is offering this April heifer calf out of one of their best producing cows purchased from Gambles Angus several years ago. Gambles Elbrea 4067 has continued year after year throwing great show heifers, which combine a show ring look in a functional package. A plus with this heifer is the incredible amount of hair she's will have. Very easy going, quiet heifer with a show ring look and quality...what more could you want!

**GEYE FAMILY 4G ANGUS** 