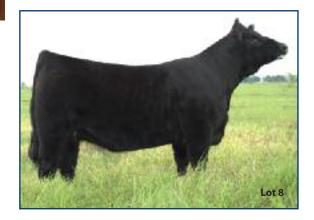

#### BCD DEVINE 609D

Angus Female 18449974

DOB: 3/04/16

**EXAR WANTED 9732B** 

**BLB WANTED B22** 

**EXAR COWGIRL T319** CONNEALY FINAL PRODUCT

SKS MS STACKED PRODUCT

**KB LADY STACKED 9109** 

#### Sells open

The Calf Champion Angus Heifer of

the 2016 West TX State Fair, this one is ready to run! The show and breeding potential in this heifer are superb. She has the build to win early and stay strong throughout. We have an

excellent set of heifer calves for you to appraise this year and we'll be glad to help you get them to the Winners' Circle!

**BRAYDEN DEBORDE** 