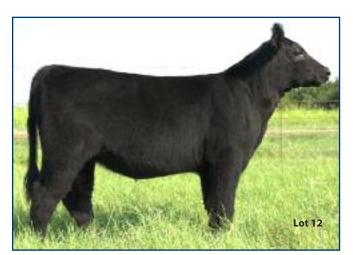

#### Ja Miss Georgina 2216

Angus Female 18477038

DOB: 2/20/16

**EXAR SUPERMAN 5719B** 

RS BCD BIG Z 8052

**EXAR BLACKCAP LADY 85032 BR MIDLAND** 

**KB MIDLANDS GEORGINA 7123** 

SEDGWICKS GEORGINA 5216

From the famed Georgina cow family and the same cow family that produced KB Max Out, this February heifer is a maternal sister to the dam of Lot 4. She has two shots of the record-setting BR Midland and her dam won plenty of buckles for Cody Johnston during her show career. This big barreled, stout boned heifer has a ton of potential!

JOHNSTON ANGUS