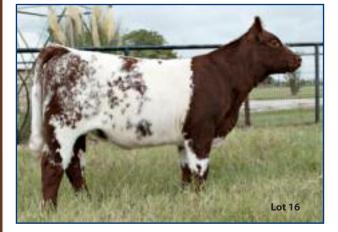

#### BCD DEVINE 609D

Angus Female 18449974

DOB: 3/04/16

**EXAR WANTED 9732B** 

**BLB WANTED B22** 

**EXAR COWGIRL T319** CONNEALY FINAL PRODUCT

SKS MS STACKED PRODUCT

**KB LADY STACKED 9109** 

#### Sells open

The Calf Champion Angus Heifer of

the 2016 West TX State Fair, this one is ready to run! The show and breeding potential in this heifer are superb. She has the build to win early and stay strong throughout. We have an

excellent set of heifer calves for you to appraise this year and we'll be glad to help you get them to the Winners' Circle!

**BRAYDEN DEBORDE** 