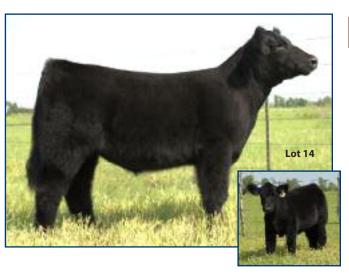

#### **Ja Miss Georgina 3621**

Angus Female 18478149

DOB: 3/15/16

**EXAR SUPERMAN 5719B** 

RS BCD BIG Z 8052

**EXAR BLACKCAP LADY 85032** KB BUCKY BANDO 1000ET

**JA MISS GEORGINA 6211** 

**KB MIDLANDS GEORGINA 7123** 

Sells open

Produced from a beautiful dam that was a steady winner for Emily Stovall, TX, this March heifer has a sweet blend of body depth and shape with a smooth, fancy profile. The bottom of her pedigree features the same dam that produced KB Max Out. JOHNSTON ANGUS