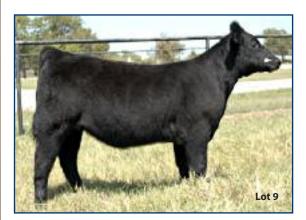

# **EMBRYOS OF LDF LACY 652W**

PB Maine-Anjou Female 406237

CALBERTA PAYDIRT 169C

**RSG PAY OFF 805E MCF** 

MISS GLOVER 7H

SAF ELMO **EDBE LACY ELMO** 

SCCM LACY

LOT 10A — THREE EMBRYOS BY GOET 1-80

#### LOT 10B — THREE EVIBRYOS BY GOET 1-80

Available sale night. At least one 90-day pregnancy is guaranteed per package. Shipping is cost of the buyer.

These embryos will produce full siblings to the Lot 9 heifer.

BLACKWELL FAMILY CATTLE COMPANY