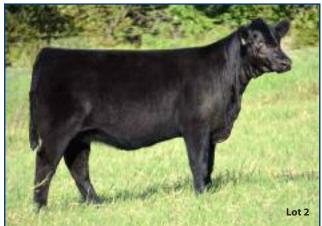

#### Ja Miss Georgina 2216

Angus Female 18477038

DOB: 2/20/16

**EXAR SUPERMAN 5719B** 

RS BCD BIG Z 8052

**EXAR BLACKCAP LADY 85032 BR MIDLAND** 

**KB MIDLANDS GEORGINA 7123** 

SEDGWICKS GEORGINA 5216

From the famed Georgina cow family and the same cow family that produced KB Max Out, this February heifer is a maternal sister to the dam of Lot 4. She has two shots of the record-setting BR Midland and her dam won plenty of buckles for Cody Johnston during her show career. This big barreled, stout boned heifer has a ton of potential!

JOHNSTON ANGUS