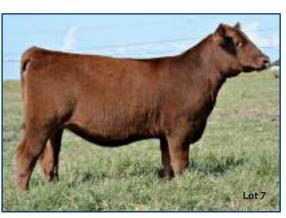

#### JA Wynona 486D

**Red Angus Female** 

DOB: 5/02/16

WEBR DR PHIL

**WEBR DR FEEL GOOD 1112** 

PFFR MS NYACK 237 **NSAR HAMLEY S913** 

**MEADO-WEST WYNNONA 908W** 

**MEADO-WEST VENUS** 

Our only Red Angus heifer is a good one! She is just a May baby but she is super balanced and correct with all of the right pieces in place. Her dam was the 2009 NAILE Calf Division Champion, 2011 Dixie National Grand Champion Female as well as the 2011 National Western Grand Champion Female. Don't miss this heifer whose future is very bright!