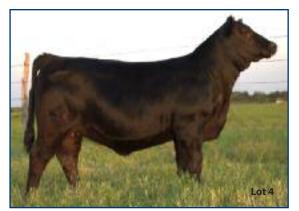

#### Ja Miss Georgina 2216

Angus Female 18477038

DOB: 2/20/16

**EXAR SUPERMAN 5719B** 

RS BCD BIG Z 8052

**EXAR BLACKCAP LADY 85032 BR MIDLAND** 

**KB MIDLANDS GEORGINA 7123** 

SEDGWICKS GEORGINA 5216

From the famed Georgina cow family and the same cow family that produced KB Max Out, this February heifer is a maternal sister to the dam of Lot 4. She has two shots of the record-setting BR Midland and her dam won plenty of buckles for Cody Johnston during her show career. This big barreled, stout boned heifer has a ton of potential!