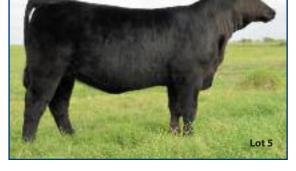

#### **Ja Miss Georgina 3621**

Angus Female 18478149

DOB: 3/15/16

**EXAR SUPERMAN 5719B** 

RS BCD BIG Z 8052

**EXAR BLACKCAP LADY 85032** KB BUCKY BANDO 1000ET

**JA MISS GEORGINA 6211** 

**KB MIDLANDS GEORGINA 7123** 

Sells open

Produced from a beautiful dam that was a steady winner for Emily Stovall, TX, this March heifer has a sweet blend of body depth and shape with a smooth, fancy profile. The bottom of her pedigree features the same dam that produced KB Max Out. JOHNSTON ANGUS