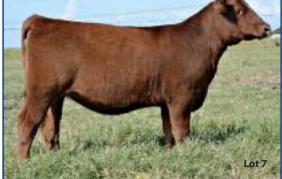

#### JA Wynona 486D

**Red Angus Female** 

DOB: 5/02/16

WEBR DR PHIL

**WEBR DR FEEL GOOD 1112** 

PFFR MS NYACK 237 **NSAR HAMLEY S913** 

**MEADO-WEST WYNNONA 908W** 

**MEADO-WEST VENUS** 

Our only Red Angus heifer is a good one! She is just a May baby but she is super balanced and correct with all of the right pieces in place. Her dam was the 2009 NAILE Calf Division Champion, 2011 Dixie National Grand Champion Female as well as the 2011 National Western Grand Champion Female. Don't miss this heifer whose future is very bright!