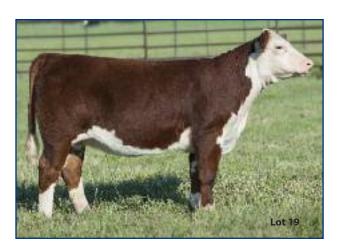

#### PEZBoss Lady 221

Polled Hereford Female

43722776

DOB: 2/21/16

CRR HELTON 980

AA AMC 980 BIG HOSS 308 ET

NJW P606 72N DAYDREAM 73S

MF NICK COMPLETE 404

#### Sells open

Put this polled heifer at the top of your list for both better genetics and better show ring results! She has tons of style and he pedigree is packed with leaders like a sire that is a full brother to Hutton 109Z and a dam that stems from Ned & Jan Ward's Day Dream family. She is neat through her neck and shoulder, has a big square hip and the power to compete at the national level. She has been very popular and you will not be disappointed when you come to see this one!

DOUBLE BAR L LIVESTOCK