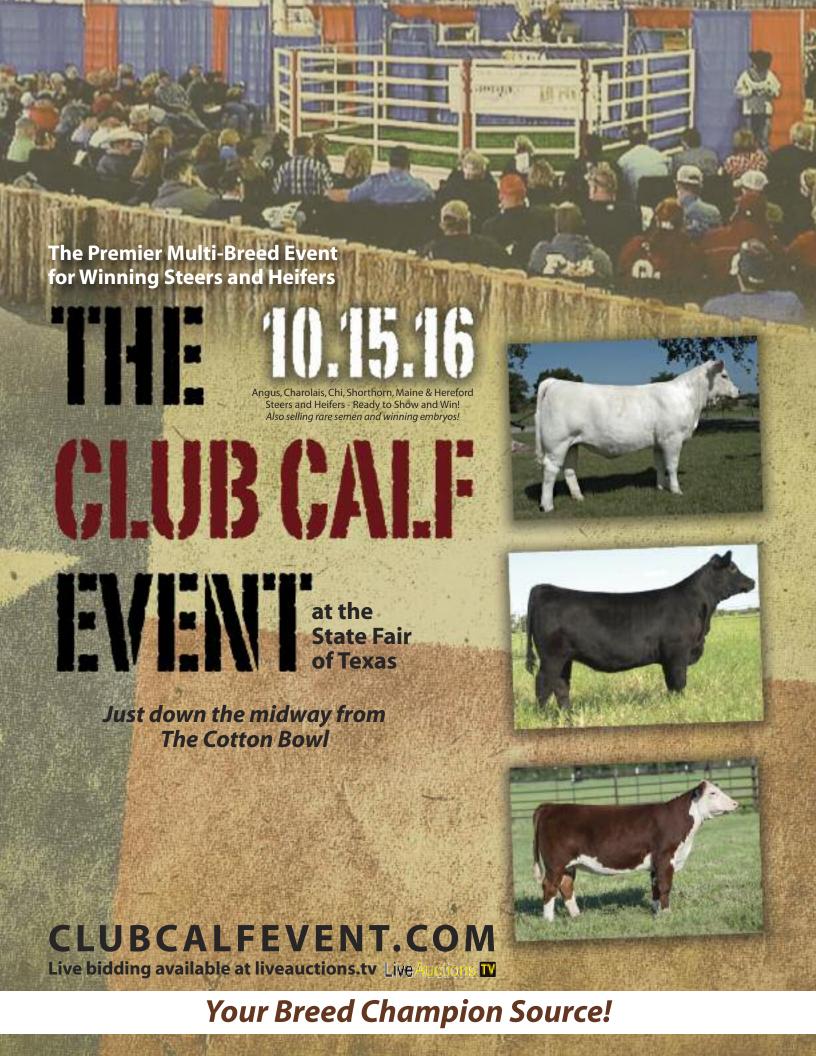

#### BCD DEVINE 609D

Angus Female 18449974

DOB: 3/04/16

**EXAR WANTED 9732B** 

**BLB WANTED B22** 

**EXAR COWGIRL T319** CONNEALY FINAL PRODUCT

SKS MS STACKED PRODUCT

**KB LADY STACKED 9109** 

#### Sells open

The Calf Champion Angus Heifer of

the 2016 West TX State Fair, this one is ready to run! The show and breeding potential in this heifer are superb. She has the build to win early and stay strong throughout. We have an

excellent set of heifer calves for you to appraise this year and we'll be glad to help you get them to the Winners' Circle!

**BRAYDEN DEBORDE** 