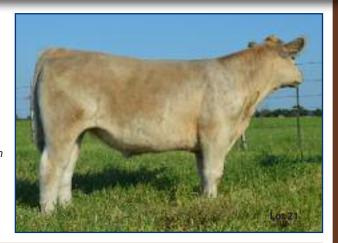

#### HTC Ms Mazey 001

Charolais Female F1220094

DOB: 3/15/16

TR MR FIREWATER 5792RET

**TR PZC TURTON 0794ET** 

THOMAS MS IMPRESSIVE 0641 SR/NC FIELD REP 2158

PC MS GRACIE P1001

PC MS LUCKY LADY P306PLD

#### Sells open

This March purebred Charolais heifer is ready to roll and she is backed by a powerful dam that won plenty in the Lone Star! This heifer is super deep ribbed and big boned with free movement and a great profile. She is by the world-famous Turton, a National Champion, and her dam was selected as the Grand Champion at Ft. Worth in 2012 and Reserve Grand Champion at San Antonio that same year.

HILL CATTLE COMPANY