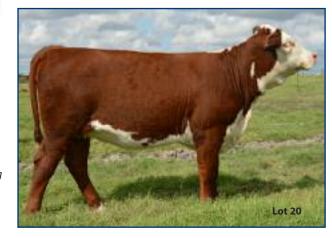

# KCL122L CARLITA 35J 115X

Horned Hereford Female DOB: 3/13/16

TH 122 711 VICTOR 719T

TH 71U 719T MR HEREFORD 11X TH 7N 45P RITA 71U

**REMITALL ONLINE 122L** 

KCL 122L CARLITA 35J 115X GHC MISS CARLA 35J

#### Sells open

Our only horned heifer has a powerful pedigree and an excellent design. Her pedigree combines Mr. Hereford, 719T, Tank, Online, and Carla. Her dam is a lead donor in the Running L Ranch program having also produced the herd sire, Country Boy, and the top-selling pair in the 2015 Running L sale. This is the type that makes money all of her life!

LARSON HEREFORDS, RUNNING L RANCH