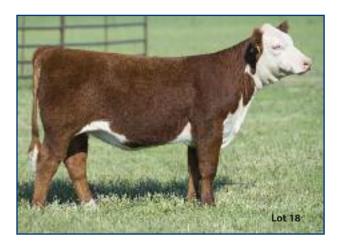

#### **Ja Miss Georgina 3621**

Angus Female 18478149

DOB: 3/15/16

**EXAR SUPERMAN 5719B** 

RS BCD BIG Z 8052

**EXAR BLACKCAP LADY 85032** KB BUCKY BANDO 1000ET

**JA MISS GEORGINA 6211** 

**KB MIDLANDS GEORGINA 7123** 

Sells open

Produced from a beautiful dam that was a steady winner for Emily Stovall, TX, this March heifer has a sweet blend of body depth and shape with a smooth, fancy profile. The bottom of her pedigree features the same dam that produced KB Max Out. JOHNSTON ANGUS