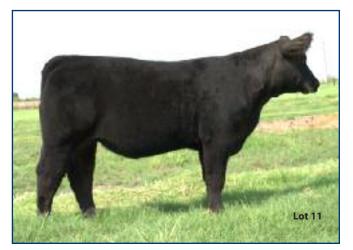

# KCL122L CARLITA 35J 115X

Horned Hereford Female DOB: 3/13/16

TH 122 711 VICTOR 719T

TH 71U 719T MR HEREFORD 11X TH 7N 45P RITA 71U

**REMITALL ONLINE 122L** 

KCL 122L CARLITA 35J 115X GHC MISS CARLA 35J

#### Sells open

Our only horned heifer has a powerful pedigree and an excellent design. Her pedigree combines Mr. Hereford, 719T, Tank, Online, and Carla. Her dam is a lead donor in the Running L Ranch program having also produced the herd sire, Country Boy, and the top-selling pair in the 2015 Running L sale. This is the type that makes money all of her life!

LARSON HEREFORDS, RUNNING L RANCH