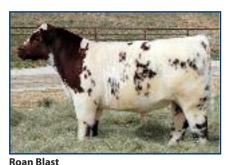

## LDFLADY ROAN 621

95.3% Shorthorn Female x4239012

**BR WINDSTAR** 

**4S MR INTREPID 836** 

4S MISS 130 **DFS RED RIDER 844 ET** 

**MCT FANTASTIC RED RIDE 627** 

JKW MISS FANTASTIC 9621

This stylish, attractive and power house roan heifer is ready to show. If you are looking for a classy, total outcross for your program, here she is. She is extremely gentle for the young showman and she is a MUST see if you are in the market to change your Shorthorn herd.