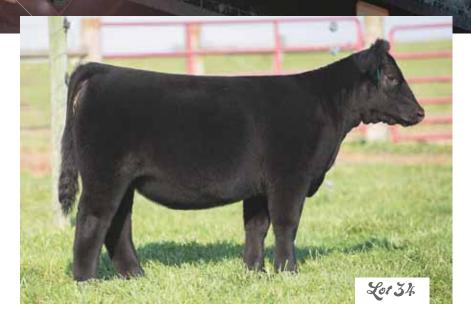

### **25 gof MISS BREEZY ET 05D**

62.5% Maine-Anjou Cow | 470611 | DOB: 2/14/16

GOET I-80 GOET DRIVING 80 BPF DESTINY 110W

HEAT WAVE BNWZ SIMPLY IRRESISTIBLE SGC SIMPLY IRRESISTIBLE

- Sells open
- A massive MaineTainer with tremendous cavity and pizazz!
- All the length and class of the Drivin' 80 progeny but with more width and muscle than most
- Tremendous depth of body and length of spine with a perfectly flat shoulder and pretty front end
- This one is big and ready and well-broke to win right away!