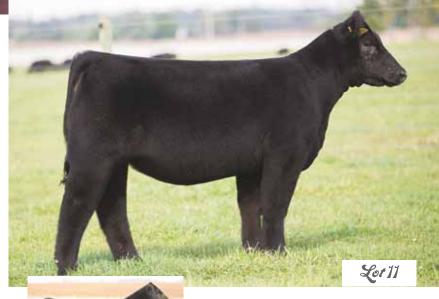

### 11 goet MISS MOLLY 43D et

| 384752 | DOB: 5/02/16

MAN AMONG BOYS GOET MAN 2 MAN ET BPF MERCEDES 128U

DCC HARD DRIVE 138R BPF MILEY 80T DCC MERCEDES 701P

- Sells open
- A blend of show ring giants, this high-potential heifer is double-bred to the great 701P foundation and one of two direct daughters of the foundation, Miley 80T!
- One of the youngest in the set, she has the flat, wide bone and extra extension and balance that it takes to develop into an elite female
- Her dam is none other than Miley 80T, the dam of future leaders each time she calves starting with her first son; GOET I-80. Other siblings include the \$80,500 Maine Man, I Believe, and a string of champion heifers and elite producers
- Goose necked and covered in fabulous hair, her full sister was a feature of the recent GOET Private Treaty Sale. Read this catalog for much more of the Miley 80T influence!