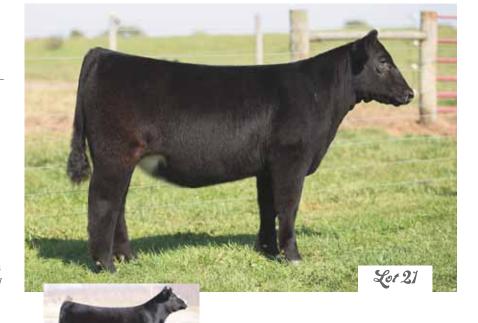

75% Maine-Anjou Cow | pending | DOB: 3/05/16

> GOET I-80 GOET DRIVING 80 **BPF DESTINY 110W**

SOONER HARA'S PARIS HARA'S MISS USA (Meyer 734 x WAG Hairietta 9145J)

- Sells open
- High-Maine style with the strength of Hairietta 9145J and Destiny 110W, this is one unique show and breeding piece to go to work with!
- Her dam is a direct daughter of the Triple Crown Champion, Hara's Miss USA, and this heifer has her powerful size and total femininity
- Note the impressive bone, back, and hip shape here and her hair could not be better
- She has the size and the total quality to win now and often

Broker x Hairietta

Broker x Hairietta

Broker x Hairietta

Hara's Miss USA

A full sister to Lot 23