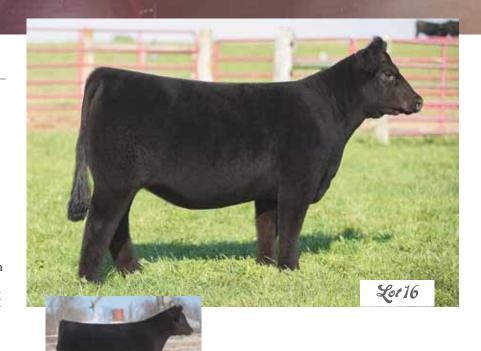

# 16 goet MISS SHELBY 305D Cow | DOB: 3/24/16

WALKS ALONE HEAR I AM GORETZKA 805

MAN AMONG BOYS GOET SHELBY 305X ET MISS HOTTIE 1 (Hot Commodity x Miley 80T)

- Sells open
- Shelby 305X is a great, young donor in the Goettemoeller lineup and this striking heifer is not her first success!
- Study your pedigree to find the strength of Miley 80T and Miss Hottie 1, the dam of Rodger That and the full sister to Maine Man and the dam of Lots 14 and 15.
- The donor here is a full sister to Rodger That and to Alex Witt's big winner, and her first calf was a daughter by Drivin' 80 that sold for \$11,000 to the Baldwin family, IN.
- We love the extra size and mass of this heifer that is extra wide and big haired.
- She is great at the ground with a relaxed set to her leg, a giant sweep to her belly, and one of the best hair coats in the crop. She has looked great all along and her dam is bred back for a full sib plus full sib embryo calves are on the way!