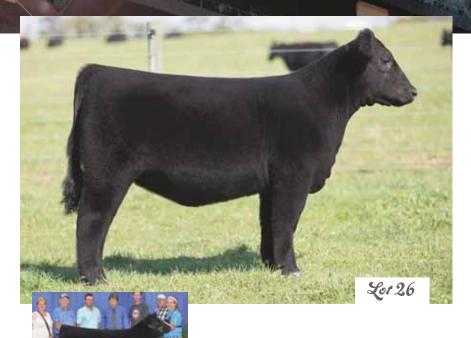

## 26 gof MISS DAISY et 750D

75% Maine-Anjou Cow | 470613 | DOB: 3/19/16

GOET I-80 GOET DRIVING 80 BPF DESTINY 110W

MONOPOLY BPF COUNTESS 413X DCC COUNTESS 73S

- Sells open
- The first of a strong set from Green Oak's "Dakota" female, this one moves like a dream and has so much potential!
- High Maine pedigree with incredible hair quality and flawless, no-miss movement
- Gorgeous length and balance, perfect bone shape and maturity
- A maternal sister to Abbie Collins' Reserve Champion Bred & Owned Heifer at the 2013 Maine NJHS

The dam of Lots 26 and 27