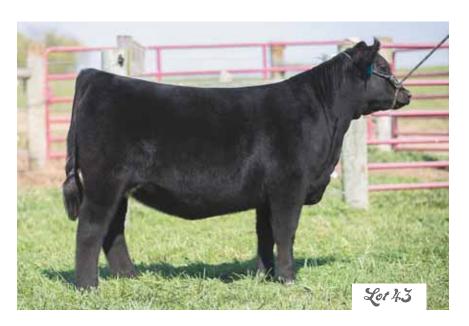

#### 43 <mark>qof she's got style <mark>9d</mark></mark>

9% ChiAngus Cow | 384519 | DOB: 2/14/16

GAMBLES HOT ROD SILVEIRAS STYLE 9303 SILVEIRAS ELBA 2520

ARD RIDGE BALANCE BPF ARD RIDGE BARBARA ARD RIDGE BARBARA 9M

- Sells open
- A bold ribbed, powerful Chiangus heifer to win now and often!
- Tremendous performance and size with impressive movement and real width of body
- Great haired, gentle, and totally maternal in her shape from the noted Ard Ridge Barbara tribe
- This one will reward you in production for years and years