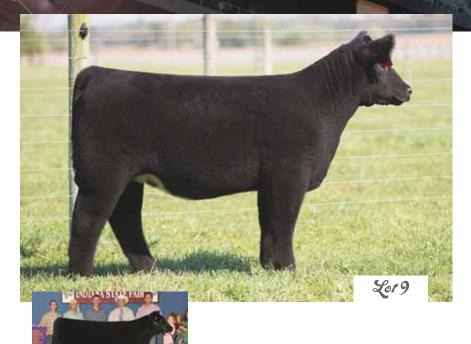

## 9 <mark>goet MISS MERCY 921D et</mark>

8% Chi Cow 384749 | 37.5% Maine Cow 470834 | DOB: 3/30/16

HEAT WAVE MONOPOLY WTF RUTH MEDINA (HAZEL)

COWANS ALI 4M BPF MERCEDES 128U DCC MERCEDES 701P

- Sells open
- That "instant recognition" of quality when this one walks in!
- One of the only Monopoly progeny from the great Mercedes 128U; the full sister to Mercedes Benz, the maternal sister to Miley 80T, and the dam of exclusive GOET leaders over the years like the high-selling brother to this show piece and her maternal sister that was an Ohio State Fair Supreme Champion Female in 2013
- Sisters include a Louisville Reserve Champion and an Ohio State Fair Supreme Champion Female, and brothers include "Big Ticket" the multiple winner for the Martin family in 2013/14 - the Grand Steer of the 2015 NC State Fair, and "Man 2 Man", a featured sire in this offering.
- Elite shape, amazing shag, and that "wow" factor that sets her apart!