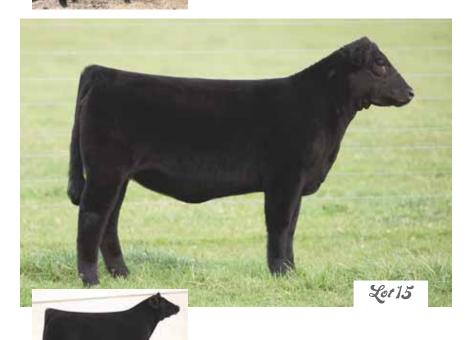

#### 15 goet MISS ANNIE 1D et

50% Maine-Anjou Cow | 470192 | DOB: 4/01/16

SVF STEEL FORCE S701 MR HOC BROKER JM BF H25

TJSC HOT COMMODITY MISS DOTTIE BPF MILEY 80T

- Sells open
- The full sister to Lot 14, here is another true F-1 from the Miley foundation and toting a pedigree that is stacked with major champions.
- The dam of Lots 14 and 15 was twice a North American International Reserve Champion Female, and Supreme Champion of both the Purdue AGR and the Indiana State Junior Fair whose first steer was a big winner for Alex Witt in 2014.
- Note the undeniable cow power and performance of this duo that match fantastic depth and muscle with elegant extension and style.
- Together, they are three-quarter siblings to the Chamberlin and Garwood heifers (Broker x Miley 80T) that were top sellers and dominant winners in 2014.
- Join us as we present the first edition of A League of Their Own.
- May also be registered as a 50% Simmental