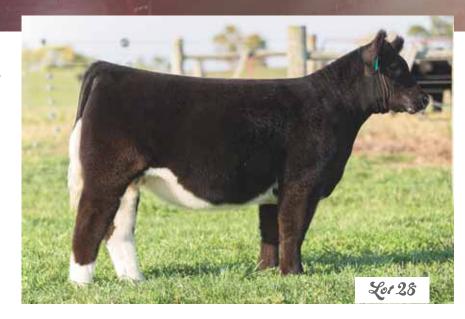

# 28 gof 540 5% Chi Cow

3845223 DOB: 5/10/16

> MONOPOLY MADE 2 ORDER JSUL DREAMS COME TRUE 846U

IRISH WHISKEY GCC MISS ME DUPREE 3176 GCC MISS RECALL 930W

- Sells open
- As cool as they come and maybe even a little cooler!
- Bred to be an elite, TH-Free performer from M2O and Green Oak's great "Okie" donor
- Awesome body shape and belly sweep plus perfect feet and leg construction
- That unmistakable Irish Whiskey head and neck plus the wedge shape you need
- Her full brother was a \$20,000 highlight of the fall season already