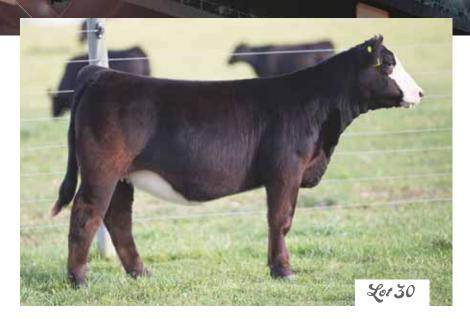

#### 30 tssc VERONICA 608D

PB Simmental Cow | 3161066 | DOB: 4/08/16

SVF STEEL FORCE S701 MR HOC BROKER JM BF H25

SC MO MAGIC S47 SHEZA STAR 003X SVF SHEZA STAR S803

- Sells open
- Elite and proven Simmental genetics with major power and look!
- She puts the "show" in show heifer with her extra-long front end, monster hip, and super-soft belly
- Built on great feet with extra width of bone and a perfect color pattern
- By Broker sire of nearly every big Simmental winner last season and backed by the famous Sheza Star tribe that has yielded National Champions and valuable sires over the years

TSSC Sugar Momma 867