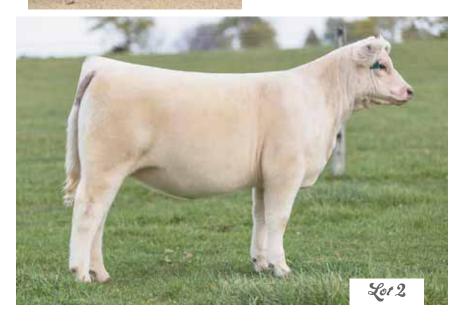

# Lot 1

Chantel 1Z "Charlie" – The dam of Lots 1-4

#### 1 MISS CHARLIE <mark>18D</mark>

75% Charolais Cow | EFP101 | DOB: 1/31/16

THOMAS OAHE WIND 0772ET P TR MR FIRE WATER 5792R THOMAS SWISSER SWEET 1764ET

INTERSTATE FAB CHANTEL 1Z FAB CHANTEL

- Sells open
- Welcome to "A League of Their Own"; an all-new event, years in the making. Heifer calves that will show, win, and then become elite producers
- Elite heifer calves, built from world-class cow families and donor females like this young superstar and her three sisters that are featured here as Lots 1-4
- Their dam is the \$96,000 Chantel 1Z "Charlie", that caused quite a ruckus in her youth and is now causing the same ruckus in production
- This heifer calf and her full sister (Lot 2) are some abominable white beasts that you need to see and own. They won't cost, they will pay.
- This one is sure to accomplish something giant as she matures, just like her mom does each time she calves