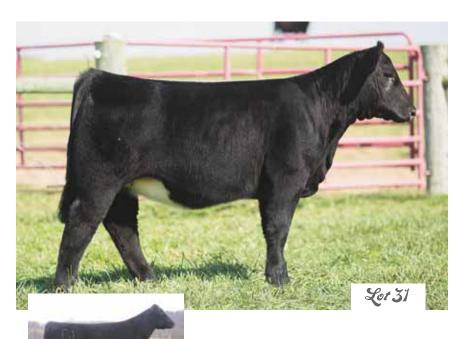

#### 31 tssc SHE'S SO SWEET 692D

50% Simmental Cow | 37.5% Maine Cow | pending | DOB: 4/20/16

SVF STEEL FORCE S701 MR HOC BROKER JM BF H25

COWAN'S ALI 4M TSSC SUGAR MOMMA 867 WHO'S FIRST 467

- Sells open
- A dual-registered specialist from the first crop of Sugar Momma 867, there is little doubt that we will be hearing big things from this special heifer!
- Exciting performance and striking good looks are just the beginning with this one
- Her perfect balance and extra extension blended with her ideal maturity pattern, belly shape, and color pattern will make her so hard to beat
- Her dam was a top seller of the Reimann Ranches Dispersal and this is just the beginning from her