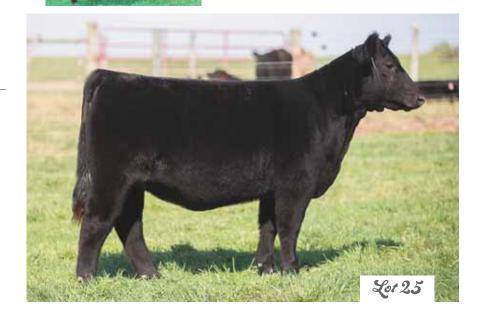

### **25 gof MISS BREEZY ET 05D**

62.5% Maine-Anjou Cow | 470611 | DOB: 2/14/16

GOET I-80 GOET DRIVING 80 BPF DESTINY 110W

HEAT WAVE BNWZ SIMPLY IRRESISTIBLE SGC SIMPLY IRRESISTIBLE

- Sells open
- A massive MaineTainer with tremendous cavity and pizazz!
- All the length and class of the Drivin' 80 progeny but with more width and muscle than most
- Tremendous depth of body and length of spine with a perfectly flat shoulder and pretty front end
- This one is big and ready and well-broke to win right away!