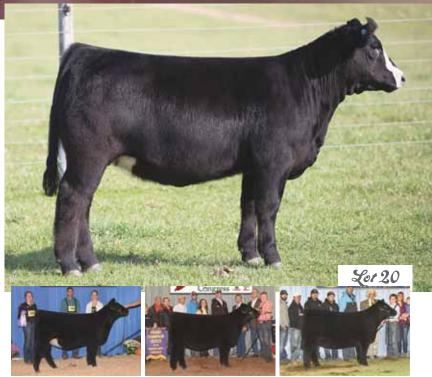

#### 20 tssc/hara's PRINCESS 32D

50% Simmental Cow | 3159298 | DOB: 3/02/16

SVF STEEL FORCE S701 MR HOC BROKER JM BF H25

WHO MADE WHO 411F HARAS HAIRIETTA CLONE H4W ANGUS

- Sells open
- When it ain't broke you don't fix it and this recipe sure ain't broke!
- Here is a dazzling full sister to a number of greats including memorable Schaeffer high sellers in 2016 and 2014 and a long string of big winners.
- The 2014 version of this heifer included the \$86,000 top seller of the Schaffer/Tice Sale that was a huge winner for Stuart Skiles, TX, including Grand Champion of the 2015 National Western. Her full sister also sold in that sale and won just as often for Clayton Main, IN, when she was Supreme Champion of the Hoosier Congress and the Kentucky Expo
- A 2016 older sister was the top heifer of the 2016 Schaeffer/Tice Sale and was already selected as the Reserve Supreme Champion of the 2016 Keystone International
- Like her famous sisters, this one has that special something that makes this recipe work. She is a stunner from the side with extra size and belly plus that special Hairietta presence about her