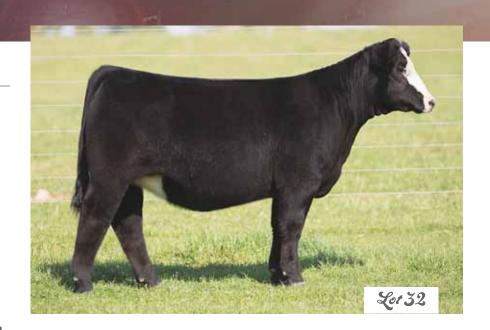

#### 32 tssc MISS BURGESS 50D

50% Simmental Cow | pending | DOB: 4/05/16

SVF STEEL FORCE S701 MR HOC BROKER JM BF H25

SILVEIRAS EL CAPITAN 6510 4/S MISS BURGESS YOO1 4/S MISS BURGESS 0464

- Sells open
- A gorgeous mix of preferred genetics, this popular leader is bred much like Maddie Udell's Grand Champion Sim-Solution Female of the AJSA National Classic and the American Royal
- This one is sure to win big too, with her high-maternal shape and impeccable movement
- She is bold in body shape and so appealing from the side and in
- Her dam is by the noted full brother to Silveira's Style and she is a former Supreme Champion Female of the Illinois State Junior Show herself
- Big, beautiful, and ready to win now!