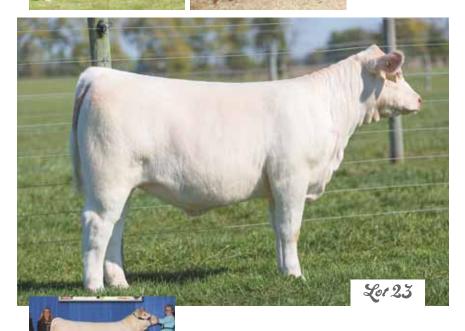

#### 23 tssc/pzc DIVA 6139 ET

PB Charolais Cow | EF1224315 | DOB: 3/18/16

TR MR FIRE WATER 5792R ET TR PZC MR TURTON 0794 ET THOMAS MS IMPRESSIVE 0641

LHD CIGAR E46 SCC MS BUD 418-1128 ET RC MS BUD 418 POLLED

- Sells open
- Future champions in multiple breeds...A League of Their Own.
- This white powerhouse is a full sister to three Division Champions at the National Western Stock Show and another sister was recently the Champion Charolais and Third Overall Female of the Keystone International for Mattie Drew Doerstler, IN
- Lot 23 offers some serious cow power that the judges will love. She is huge middled and blown open with exciting muscle and width of skeleton
- Despite her power she is still extra smooth and built great on large feet and strong bone
- You've got to be in the final drive to win the final drive. Load up.