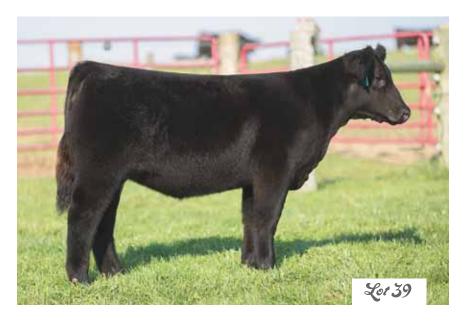

## **29 gof MISS MIA 61D**

62.5% Maine-Anjou Cow | 470612 DOB: 3/16/16

GOET I-80 GOET DRIVING 80 BPF DESTINY 110W

MONOPOLY TJSC RIEMAN MIA 61Y JSC ALLEY 71T

- Sells open
- Another big, stout, ready Drivin' 80 daughter with a little extra juice on the bottom side!
- Check the wonderful square-ness and balanced look of this powerhouse
- She has extra size and performance and a great disposition to walk in the ring and win now
- Extra depth of rib and flank, more bone, more hair, more, more, more!