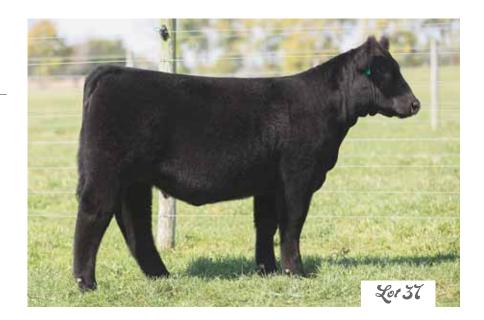

The dam of Lots 26 and 27

#### **27 gof MISS COUNTESS et 120D**

75% Maine-Anjou Cow | 470618 | DOB: 3/17/16

GOET I-80 GOET DRIVING 80 BPF DESTINY 110W

MONOPOLY BPF COUNTESS 413X DCC COUNTESS 73S

- Sells open
- Holy belly and hair coat, here is the full sister to Lot 26!
- This one is painted and powerful with a perfect disposition
- Extra flash, tremendous back and hip, massive rib shape and more
- Another strong daughter of Green Oak's great Countess 413X!