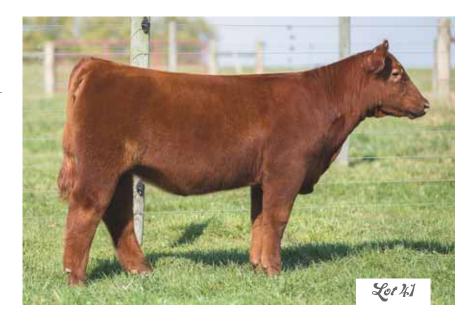

#### tssc/hcsc RED RIDDING HOOD 51D

| 384212 | DOB: 3/17/16 12.8% Chi Cow

> MONOPOLY FU MAN CHU MISS DOLLY 309P

GF KADABRA 2CM HCSC MISS AMY HCSC MISS FLUSH

- Sells open
- A full bodied red with winning show ring experience and plenty of power to go for more!
- Check the three-dimensional hip and wide undercarriage of this girl that is as stout hipped as she is large boned
- Great color, classy style, and a sweet disposition in a turn-key package