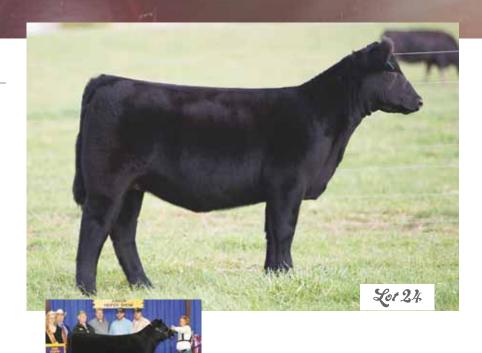

# **24 gof RAVENS REBEL 3110**37.5% Maine-Anjou Cow | 470616 | DOB: 4/08/16

GOET I-80 GOF TWERK IT MISS WINNIE

BC 7022 RAVEN 7965 LSB RAVEN REBEL 311W HXC ARISTOCRAT 931P

- Sells open
- Backed by a Louisville Champion and sired by the full brother to I-80's best daughter, this heifer is a real genetic gem!
- She has wonderful balance and style with her perfect front end and that eye-catching sweep to her belly
- Twerk It sires them fancy and really hairy and this girl is exactly that plus she is one of the biggest bodied heifers in the crop!
- World famous Aristocrat cow family that has produced a slew of National Champions and top performers over several generations

The dam of Lot 24