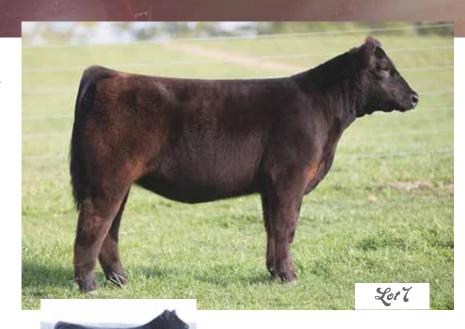

A MAN SSUL DREAM LADY 3988A JSUL DREAM MAKER HS46

- Sells open
- World class cow families that generate world class results, that's what you can expect from A League of Their Own
- This one is powerful inside and out and she might have the most intriguing pedigree of the offering
- By the indomitable Broker, her dam is the \$46,000 Dream Lady that is a full sister to "Kelly", the famous NAILE Supreme Champion for the Bridwell family, TX, that is now owned by Reimann, SD and Hurst, TX
- Dream Lady is a former Schaffer top seller that was Calf Champion of the NAILE and Champion Chi of the Keystone International, Hoosier Congress, and the Heart of It All
- This heifer is fully stocked with tremendous depth and fullness plus surprising muscle, great hair, and the build of an elite performer



Dream Lady

12.9% Chi Cow | 384674 | DOB: 3/28/16

SULL RIGHT DIRECTION ET JSUL REVOLUTION 4383ET JSUL JALYNN 344

ASHW WHO DA MAN SSUL 6899

SSUL 232

- Sells open
- By JSUL Revolution, one of the most limited and sought after sires at Sullivan Farms, IA, this is another can't-miss product of the great Who Da Man x Heat Seeker strategy
- Her sire is a full brother to the Aegerter/Garwood heifer that won everywhere during her day as well as the original "Stein" heifer that was the first NAILE Supreme Champion from her pedigree
- This one is big and powerful with just-right bone and muscle shape and her hair is immense
- The loose but powerful structure and hands-off maturity pattern is what sets these cattle apart and we've saved some real sweethearts for you to kickoff this event!