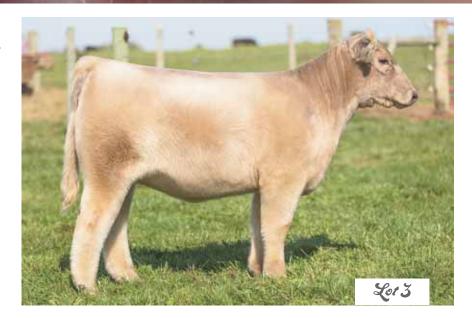

#### 1 MISS CHARLIE <mark>18D</mark>

75% Charolais Cow | EFP101 | DOB: 1/31/16

THOMAS OAHE WIND 0772ET P TR MR FIRE WATER 5792R THOMAS SWISSER SWEET 1764ET

INTERSTATE FAB CHANTEL 1Z FAB CHANTEL

- Sells open
- Welcome to "A League of Their Own"; an all-new event, years in the making. Heifer calves that will show, win, and then become elite producers
- Elite heifer calves, built from world-class cow families and donor females like this young superstar and her three sisters that are featured here as Lots 1-4
- Their dam is the \$96,000 Chantel 1Z "Charlie", that caused quite a ruckus in her youth and is now causing the same ruckus in production
- This heifer calf and her full sister (Lot 2) are some abominable white beasts that you need to see and own. They won't cost, they will pay.
- This one is sure to accomplish something giant as she matures, just like her mom does each time she calves