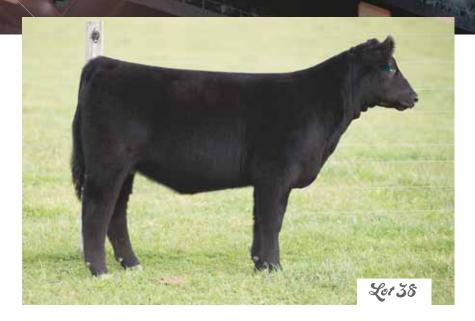

# 28 gof 540 5% Chi Cow

3845223 DOB: 5/10/16

> MONOPOLY MADE 2 ORDER JSUL DREAMS COME TRUE 846U

IRISH WHISKEY GCC MISS ME DUPREE 3176 GCC MISS RECALL 930W

- Sells open
- As cool as they come and maybe even a little cooler!
- Bred to be an elite, TH-Free performer from M2O and Green Oak's great "Okie" donor
- Awesome body shape and belly sweep plus perfect feet and leg construction
- That unmistakable Irish Whiskey head and neck plus the wedge shape you need
- Her full brother was a \$20,000 highlight of the fall season already