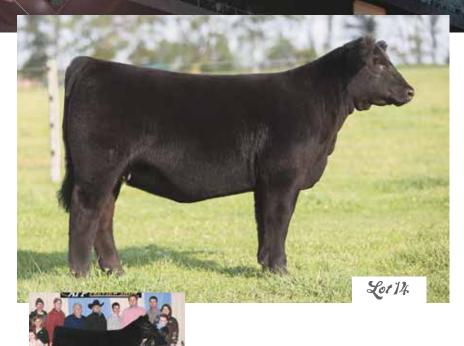

DOB: 3/30/16

SVF STEEL FORCE S701 MR HOC BROKER JM BF H25

DCC HARD DRIVE 138R **BPF MILEY 80T** DCC MERCEDES 701P

- Sells open
- Another great redhead from Broker and Miley 80T, this heifer is a full sister to the famous duo that topped the 2014 Goettemoeller Private Treaty Sale and went on to become impressive and consistent winners for Becca Chamberlin, IN, and Garwood Cattle, OH.
- Her older sisters are now productive donors and this younger version has the same wonderful body shape, remarkable pattern, and powerful performance that this combination is known for.
- Other full sisters to this heifer were top sellers of the 2016 GOET Private Treaty Sale and maternal siblings include trendsetters like I-80, Maine Man, I Believe, Marley 9Z, and so many more!



A full sister to Lot 12







Maine Man

#### 14 goet MISS ANNIE 2D et

50% Maine-Anjou Cow | 470919 | DOB: 2/16/16

SVF STEEL FORCE S701 MR HOC BROKER JM BF H25

TJSC HOT COMMODITY
MISS DOTTIE
BPF MILEY 80T

- Sells open
- The first of two fabulous full sisters from the legendary Mr HOC Broker and "Dottie", a former Indiana State Fair Supreme Champion Female and another fantastic daughter of the foundation donor, Miley 80T.
- Along with Lot 15, this pair of sisters will stand all of the tests you want to give them. They're big and bold and beautiful. And ready.
- The donor dam here is the best product of a magical flush of Miley 80T that also produced the \$80,500 Maine Man and his sisters that have gone on to create bulls like Rodger That and Rodger Dodger plus winning calves for the Witt, Potter, Gabriel, and