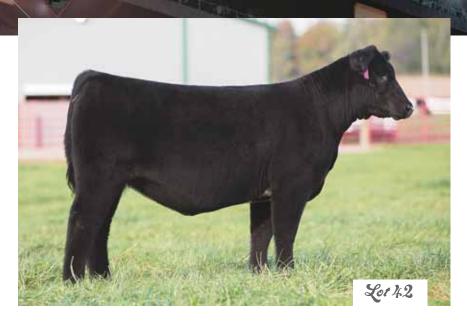

## 42 goet MISS STYLE 155D

25% Maine-Anjou Cow | 471229 | DOB: 4/20/16

GAMBLE'S HOT ROD SILVEIRA'S STYLE SILVEIRA'S ELBA 2520

GOET I-80 MAINE x SIM x ANGUS SIM x ANGUS

- Sells open
- By Style, one of the most dominant sires of winning show heifers in the game today, this is one sweet breeding piece to lead the way in the commercial/crossbred divisions and beyond!
- Her blend of extension, belly shape, and balance is surely hard to find and easy to use for banners and profit
- Note the clean bone and flexible joints plus the little touch of white to set her off just right
- As smooth in motion as she is at a stop. She can do it!