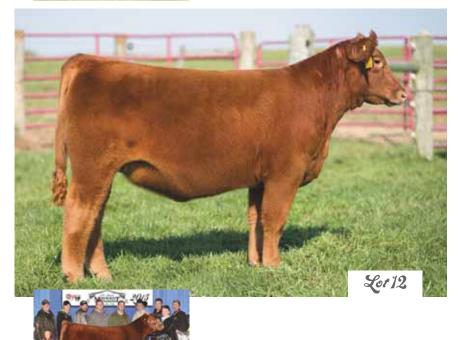

#### **9 MISS CHARLIE 1375D**

75% Charolais Cow | EFP100 | DOB: 2/01/16

THOMAS OAHE WIND 0772ET P TR MR FIRE WATER 5792R THOMAS SWISSER SWEET 1764ET

INTERSTATE FAB CHANTEL 1Z FAB CHANTEL

- Sells open
- This spring brought the first embryo calves from "Charlie" and they are as good as we hoped and better. Charlie is definitely breeding on.
- The first natural calf from Charlie was a \$20,000 I-80 daughter and the 2016 crop includes Lots 1- 4 plus a steer by Hi Ho that brought \$23,500 and his sisters that brought \$7,500 and \$9,000
- Lots 1 and 2 are massive, flexible, high performing full sisters that will produce all sorts of success and, if you elect to mate them to a Charolais bull, their calves will show with the purebreds
- Come early to inspect these sisters. They're for real. Charlie's Angels.