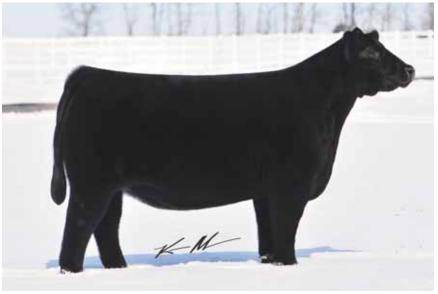

#### **27 gof MISS COUNTESS et 120D**

75% Maine-Anjou Cow | 470618 | DOB: 3/17/16

GOET I-80 GOET DRIVING 80 BPF DESTINY 110W

MONOPOLY BPF COUNTESS 413X DCC COUNTESS 73S

- Sells open
- Holy belly and hair coat, here is the full sister to Lot 26!
- This one is painted and powerful with a perfect disposition
- Extra flash, tremendous back and hip, massive rib shape and more
- Another strong daughter of Green Oak's great Countess 413X!