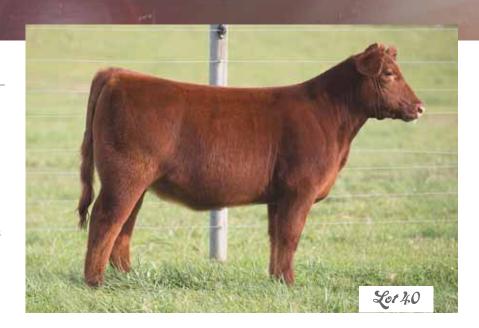

#### 40 tssc/mfs RED RUBY 51 D ET

PB Shorthorn Cow | \*4241669 | DOB: 5/02/16

SULL RED DEMAND 9329 ET SULL DEMAND SOUNDNESS ET K-KIM C.J.

SULL-GNCC FINAL SOLUTION ET MFS RUBY ROJO 11Y SULL DAZZLING RUBY 8138 ET

- Sells open
- A lovely, deep red purebred for your Shorthorn success, this heifer is very well equipped!
- We love the striking lines and balance of this heifer that has a great foot shape and moves with grace
- She is especially flat shouldered and clean chested with an ideal maturity for extended success
- A full sister sold for \$27,500 and was a consistent winner for Sara Sullivan, IA