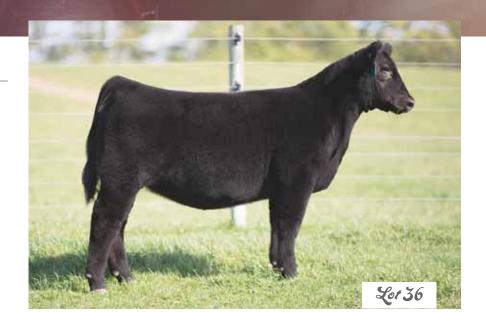

## 26 gof MISS DAISY et 750D

75% Maine-Anjou Cow | 470613 | DOB: 3/19/16

GOET I-80 GOET DRIVING 80 BPF DESTINY 110W

MONOPOLY BPF COUNTESS 413X DCC COUNTESS 73S

- Sells open
- The first of a strong set from Green Oak's "Dakota" female, this one moves like a dream and has so much potential!
- High Maine pedigree with incredible hair quality and flawless, no-miss movement
- Gorgeous length and balance, perfect bone shape and maturity
- A maternal sister to Abbie Collins' Reserve Champion Bred & Owned Heifer at the 2013 Maine NJHS