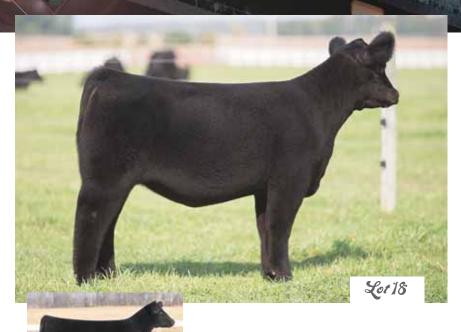

#### **19 goet MISS DESSIE 28D**

50% Maine-Anjou Cow | pending | DOB: 4/02/16

WALKS ALONE HEAR I AM GORETZKA 805

DCC HARD DRIVE 138R BPF DESTINY 110W DCC DESTINY 516N

- Sells open
- Likely one of the last calves from Destiny 110W, another of the matriarchs in the GOET program, this heifer is loaded with good stuff!
- Her dam is a Frozen Gold legend having produced big stock like Brook Egbert's 2013 Ohio State Fair Grand Champion Steer, the herd sire "Drivin' 80", a slew of jackpot winners like Kendra Gabriel's 2016 multi-champion heifer, and most recently a trio of steers that averaged \$30,000 in the 2016 Goettemoeller sale to the Vickland, Egbert, and Perryman families.
- This heifer is big, robust, and gorgeous with unlimited show and donor potential. She gives you a deadly look from the side and she might be the widest-built heifer in the crop.
- Destiny is just about done but her legacy will never die with great females like this one!