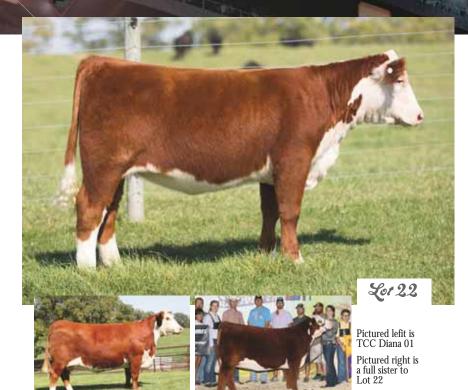

#### 77 tssc DIANA 11D

Horned Hereford Cow | pending | DOB: 2/21/16

NJW 98S R117 RIBEYE 88X ET C MILES MCKEE 2103 ET C NOTICE ME ET

CRR ABOUT TIME 743 TCC DIANA 01 TCC MISS SHELBY 82

- Sells open
- The product of one of the best and most valuable pedigrees in the Hereford herd book, the value of this one will grow and grow.
- This is pure Hereford cow power. She is big and bold and ready to rock.
- Wonderful size and performance with a better front end and tremendous capacity and structure
- Her dam was a dominant champion and she was slated to headline the Sullivan Farms Hereford Dispersal shortly after catalog time after producing a number of breed greats.
- A full sister to this heifer was the Collins family's Res. Supreme
  Heifer of the 2016 IL State Junior Show and another full sister was
  a 2-time Denver Champion Horned Female for Trent Ray, IL.
- Three generations of females behind this heifer were National Champions and yet another full sister brought \$36,000 this fall and was recently the Calf Champion of the Keystone International.
- This is another heifer that will not cost a thing; she will pay.