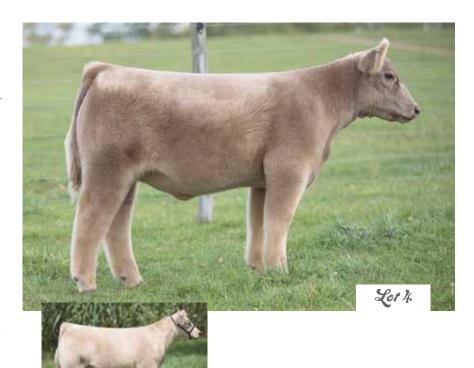

#### **9 MISS CHARLIE 1375D**

75% Charolais Cow | EFP100 | DOB: 2/01/16

THOMAS OAHE WIND 0772ET P TR MR FIRE WATER 5792R THOMAS SWISSER SWEET 1764ET

INTERSTATE FAB CHANTEL 1Z FAB CHANTEL

- Sells open
- This spring brought the first embryo calves from "Charlie" and they are as good as we hoped and better. Charlie is definitely breeding on.
- The first natural calf from Charlie was a \$20,000 I-80 daughter and the 2016 crop includes Lots 1- 4 plus a steer by Hi Ho that brought \$23,500 and his sisters that brought \$7,500 and \$9,000
- Lots 1 and 2 are massive, flexible, high performing full sisters that will produce all sorts of success and, if you elect to mate them to a Charolais bull, their calves will show with the purebreds
- Come early to inspect these sisters. They're for real. Charlie's Angels.