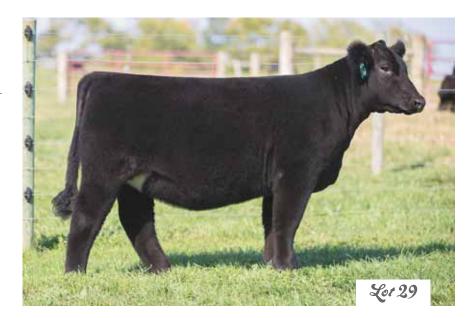

## **29 gof MISS MIA 61D**

62.5% Maine-Anjou Cow | 470612 DOB: 3/16/16

GOET I-80 GOET DRIVING 80 BPF DESTINY 110W

MONOPOLY TJSC RIEMAN MIA 61Y JSC ALLEY 71T

- Sells open
- Another big, stout, ready Drivin' 80 daughter with a little extra juice on the bottom side!
- Check the wonderful square-ness and balanced look of this powerhouse
- She has extra size and performance and a great disposition to walk in the ring and win now
- Extra depth of rib and flank, more bone, more hair, more, more, more!