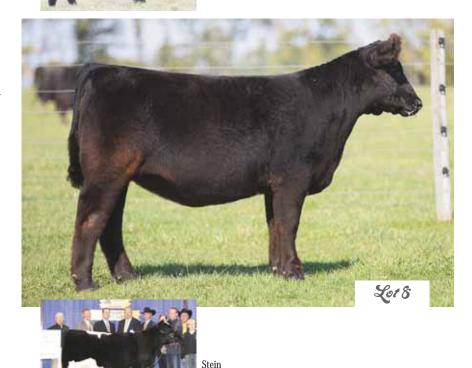

#### 5 tssc/jsul WHOS' SULTRY 6991D et

13.1% Chi Cow | 383663 | DOB: 4/11/16

WHO MADE WHO 411F 1CM ASHW WHO DA MAN ASHW CA X MA X SM 55

BHCS HEAT SEEKER 23 JSUL SULTRY 6640 JSUL MA X AN 6651

- Sells open Tested TH-Free
- This one is young and dangerous to the competition anyway!
- She is a TH-Free full sister to Schaffer's great Who Dat Lady 2037Z donor that was a ACA National Champion Female and to Luke Elder's Supreme Champion Female of the 2013 North American International Junior Show – not the only big winners with this pedigree
- Her full sisters have been enormous in production with more than one calf over \$40,000 so far and especially consistent production
- This heifer has the fabulous length, lines, and shag that this pedigree is known for yet she is better boned with a deeper twist to set her apart