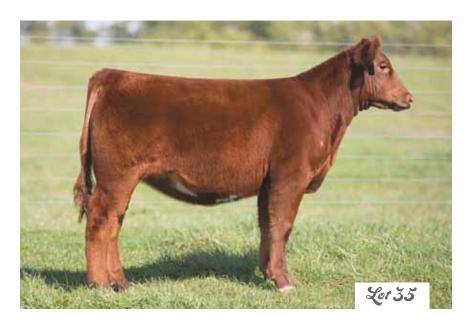

## 26 gof MISS DAISY et 750D

75% Maine-Anjou Cow | 470613 | DOB: 3/19/16

GOET I-80 GOET DRIVING 80 BPF DESTINY 110W

MONOPOLY BPF COUNTESS 413X DCC COUNTESS 73S

- Sells open
- The first of a strong set from Green Oak's "Dakota" female, this one moves like a dream and has so much potential!
- High Maine pedigree with incredible hair quality and flawless, no-miss movement
- Gorgeous length and balance, perfect bone shape and maturity
- A maternal sister to Abbie Collins' Reserve Champion Bred & Owned Heifer at the 2013 Maine NJHS