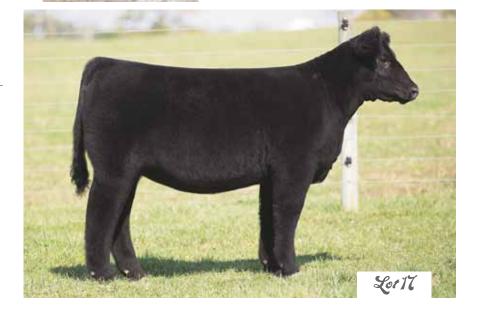

DOB: 2/20/16

WALKS ALONE HEAR I AM **GORETZKA 805** 

MONOPOLY GOET MISS INFORMED "Trixie" **BPF MILEY 80T** 

- Sells open
- Your first shot at a heifer calf from one of the promising new donors in the GOET lineup, this is another one from this offering that is sure to hang some purple!
- Check the effortless movement and totally feminine build of this shapely show piece
- She is high chested and deep haired with ideal muscle shape
- The first calf from her powerful dam is one of the best replacement females in the Goettemoeller herd and this one is off to a better start - her dam is also bred for a full sibling again this year plus full sib embryo calves are on the way!