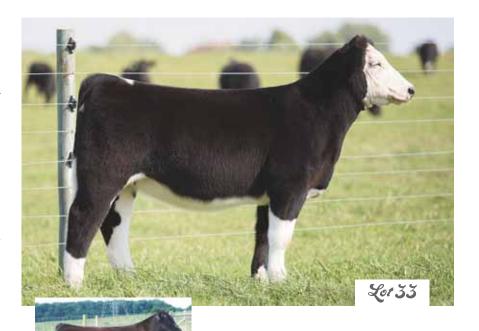

#### 33 s&s VICTORIA'S BEAUTY 646D

50% Simmental Cow | pending | DOB: 3/23/16

> SVF STEEL FORCE S701 MR HOC BROKER JM BF H25

NORTHERN IMPROVEMENT TSSC VICTORIA 1D MAINE

- Sells open
- A colorful maternal highlight from the hottest donor in the Schaeffer
- This painted baldy is a cowman's dream with soft, full, super-sound design
- She is long muscled and great haired with wonderful depth and shape of rib
- Her full sisters were \$60,000 and \$56,000 highlights of the 2016 Schaeffer/Tice Sale

A full sister to Lot 33