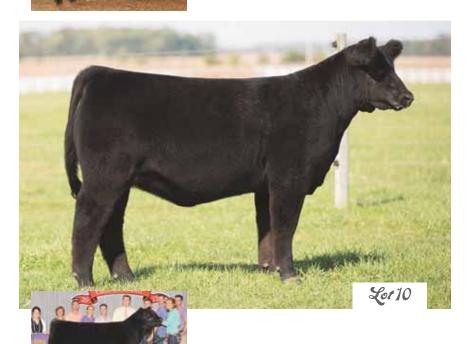

#### 10 goet MISS MERCY 130D et

9.6% Chi Cow 384751 | 50% Maine Cow 470836 | DOB: 2/10/16

BELIEVE IN ME GOET I BELIEVE BPF MILEY 80T

COWANS ALI 4M BPF MERCEDES 128U DCC MERCEDES 701P

- Sells open
- Another maternal sister to the 2012 Ohio Supreme Female and many more from Mercedes 128U like "Man 2 Man" and Crystal Creek Farm's great "Cedes" donor that was a NAILE Reserve Champion and is now a proven producer and sought-after donor
- Mercedes 128U also produced "Big Ticket", the \$55,000 top steer
  of the 2013 Goettemoeller crop that was Grand or Reserve many
  times, his high-selling brother in 2014 to the Heintz family, OH,
  and a Walks Alone son that was Grand at the 2015 North Carolina
  State Fair.
- This heifer has high-premium shape and look with elite balance, size, and muscle shape
- Her dam was the first She's A Lady Champion Female herself, and this heifer is cut from the same mold with two shots of the great 701P at Bushy Park Farm, SD
- Smooth movement and boundless potential from a world class pedigree backed by the legendary Mercedes 128U!