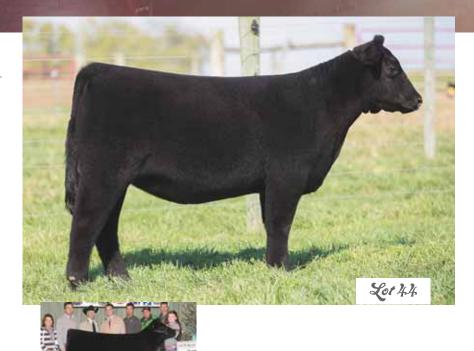

## 44 goet MISS LUCKY GIRL 318D

11.5% Chi Cow 384753 | 25% Maine Cow 470833 | DOB: 2/24/16

MONOPOLY MADE 2 ORDER JSUL DREAMS COME TRUE 846U

GOET I-80 AWSC MISS I-80 205Z AWSC MS DUCE SEEKER 005X

- Sells open
- Double-clean and built like a great, young show heifer and future donor, this ultra-feminine player has a pedigree that is stuffed with difference makers like "Kelly", "Miley", and "Deuce".
- This one is fast growing, exceptionally long and deep, and very soft at the ground
- Her dam was the Reserve Champion MaineTainer of the 2013 National Western Junior and Open Shows, Champion Crossbred of the Heart of It All, Reserve Supreme of the Scarlet & Gray and had many more wins for Becca Chambelin, IN.
- Her second dam is a maternal sister to the 2013 Chi Jr. National Grand Champion for the Hayden family, IN, and her third dam is the great Deuce donor at Wolf Show Cattle that was a ACA National Reserve Champion and has remained strong in production at 13 years of age.
- The only sister to this heifer was the \$35,000 first calf from her dam