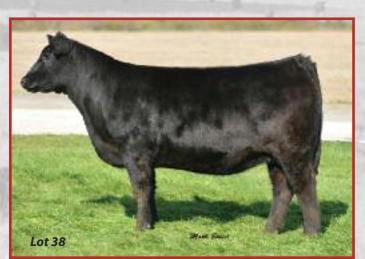

#### SJF Beatrice 3028A

50% SIMMENTAL FEMALE ASA 2901804 February 25, 2013 Tag 3028

MR NLC UPGRADE U8676

**CARD UPROAR 49Y** 

BFSC MY FAIR JADE 95T

FCC 4502

CE 11.0 BW 2.1 WW 72.3 YW 98.0 MCE 8.0 MM 21.4 MWW 57.5 API 121.9 TI 71.2

#### Al 4/22 to No Remorse – PE 4/25-7/24 to FCC LBW Angus Multi-Sire – Due approx. 2/16

CARD Uproar will go down as one of the great female sires we've used and here is a very exciting daughter! This impressive blaze has the improved thickness that her sire is known for with the long, extended, cleaner look that makes them special. She is another big body with some of the best hair in the set as well.