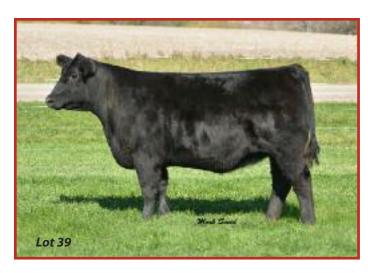

#### JBSF Bella 307B

75% SIMMENTAL FEMALE ASA 2904680 March 7, 2014 Tag 755

**SVF STEEL FORCE S701** 

MR HOC BROKER

JM BF H25

3C MACHO M450 BZ

**BEYOND BELIEF** 

**VDAR BEAUTY 5635** 

CE 2.6 BW 2.9 WW 64.4 YW 98.7 MCE 9.9 MM 21.9 MWW 54.1 API 99.3 TI 63.2

#### Sells open

An embryo daughter of the Bloomberg family's 2009 Illinois State Fair Supreme Champion Female, this is one you've got to see! Like her dam, the feet, bone and structure in this heifer are outstanding and she is so attractive. She continues to add balanced power and mass to her great structure and she'll be ready to hit it hard right after the auction. This is a cow family and combination that keeps turning out big quality and this heifer is sure to hit big!