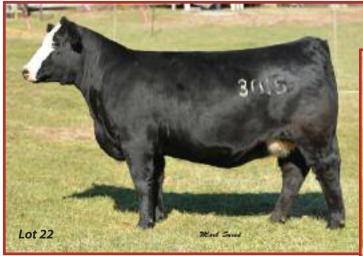

#### SJF Beatrice 3015A

50% SIMMENTAL FEMALE ASA 2901788 February 22, 2013 Tag 3015

**SVF STEEL FORCE S701** 

MR HOC BROKER

JM BF H25 BAR EXT

**FCC 836** 

**ANGUS** 

CE 5.9 BW 3.1 WW 71.6 YW 108.2 MCE 8.0 MM 21.4 MWW 57.2 API 94.9 TI 64.3

#### Al 4/22 to No Remorse – PE 4/25-7/24 to FCC LBW Angus Multi-Sire – Due approx. 3/19

It took some doing to get Shannon to turn loose of these percentage Simmental females but we know you'll love them and they'll bring you back for more. This Broker daughter is fantastic! She has the look and structure of a winning show heifer only with more width than many you will find. Her feet, legs, and movement are A+ and it's hard to find them with more shape. What a heifer!