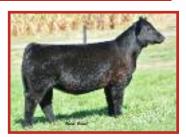

#### **Cardinal Estella 52B**

ANGUS FEMALE AAA +17930941 March 14, 2014 Tag 52-8

**EXAR LUTTON 1831** 

#### Sells open

The first of two spectacular embryo heifers – see also Lot 3B - from one of the most proven pedigrees on the place, here is a great improvement option filled with rare and proven genetics. Both the top and bottom of this pedigree are now-deceased but their combination of excellence paid off again in the form of these two great full sisters. Previous full siblings to this pair include the 2009 National Western Angus Show Reserve Champion Heifer – her son by QLC Superior was Grand Champion Angus Bull of the 2014 Indiana State Fair - our 2013 Angus NJHS Division Champion Female, and the high-selling son shown here. Both of these sisters are, like those before them, filled with quality and upper-level potential. Close your eyes and pick one; you can't go wrona.