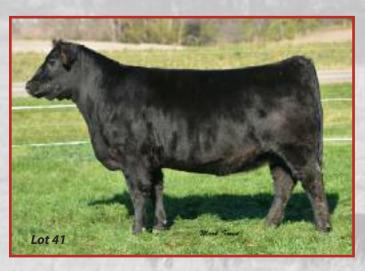

#### SJF Kay 3B

75% SIMMENTAL FEMALE ASA 2903174 March 7, 2014 Tag 150

SVF STEEL FORCE S701

MR HOC BROKER

JM BF H25

WAGR DRIVER 706T

SJF MISS DRIVER

1111

CE 4.7 BW 3.5 WW 62.9 YW 91.6 MCE 10.3 MM 18.7 MWW 50.1 API 95.5 TI 58.1

#### Sells open

A top choice from the Frankenreider open heifers, this exciting three-quarter Simmental heifer blends two of our favorite sires. She is very attractive with the eye-catching blend of length, depth, and power that you need plus she moves with impressive ease.