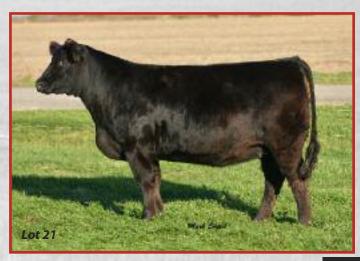

#### **CARD Brianna 67A**

50% SIMMENTAL FEMALE ASA 2791824 March 4, 2013 Tag 367

A brother to Lot 20

**REMINGTON ON TARGET 2S** 

REMINGTON LOCK N LOAD 54U

BAR 15 MISS KNIGHT 78E-51G

B&J BALANCE 9632 CARD BRIANNA 67U

CARD BRIANA 67L

CE 7.5 BW 0.0 WW 47.9 YW 85.3 MCE 6.4 MM 22.9 MWW 46.9 API 92.2 TI 55.7

#### Bred to calve 2/14 to I-80

There is a ton of potential in this female! She is another strong one by Lock 'N Load and her length of front and wide, muscular design get us really excited about what she will produce. She is really attractive and her pedigree keeps getting more valuable!