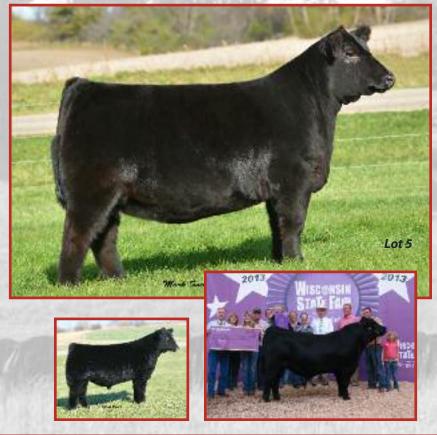

#### Sells open

We've loaded this offering with some exceptional Angus options from our best set of heifer calves in years and this First-N-Goal daughter is one fantastic donor cow on the come! Her young dam is a full sister to recent leaders like the \$13,000 Lot 8 of our 2014 bull sale that went to Terry Kruse, IL, and his brother that went to Mindeman Angus, WI, from our 2012 crop and was selected as the Supreme Champion Bull of the 2013 Wisconsin State Fair and the Champion Bull of the 2013 World Beef Expo ROV Angus Show. This heifer has tremendous power and body with that special look of an elite performer!