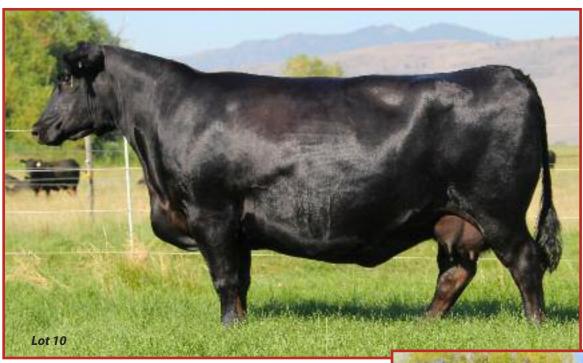

#### **Coleman Dixie Erica 8272**

ANGUS FEMALE AAA +16364788

August 16, 2008 Tag 8272

N BAR EMULATION EXT

LEACHMAN ERICA 0025

DHD TRAVELER 6807

**COLEMAN DIXIE ERICA 143** 

DIXIE ERICA OF RR 6203

CED +5.0 BW +1.4 WW +40.0 YW +65.0 M +21.0

#### Sells open - Last flush 11/28/14

LEACHMAN RIGHT TIME

A full sister to Lot 10

Here is a powerful Angus opportunity from the donor lineup at Frankenreider Cattle Company and the great Dixie Erica tribe! This massive beast was a donor in her former home as well and she stems from a famous family of cattle that is recognized for their superior phenotype and efficient performance. A full sister was a \$29,000 feature of the 2014 Coleman Angus Sale where her dam has been a longtime leader.