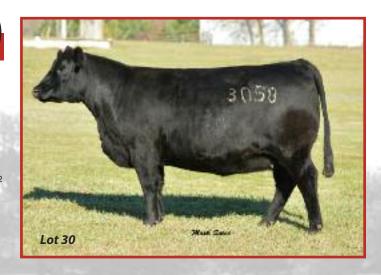

#### SJF Beatrice 3063A

50% SIMMENTAL FEMALE ASA 2901786 February 10, 2013 Tag 3063

CNS DREAM ON L186

WAGR DRIVER 706T

3C MELODY M668 BZ

**ANGUS** 

**ANGUS** 

CE 8.5 BW 2.8 WW 65.6 YW 90.4 MCE 8.4 MM 14.9 MWW 47.7 API 114.2 TI 66.6

#### PE 4/25-7/24 to FCC LBW Angus Multi-Sire - Due approx. 3/24

A real beauty by Driver, this perfect-patterned heifer will be worth all she brings and more. We love her foot shape and placement plus her muscle shape is ideally powerful yet feminine. Spot-on balance and a beautiful front end round out the package here.