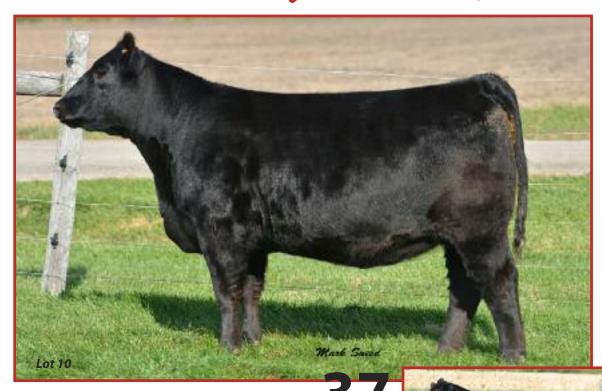

CARD/DMCC Gretchen 81Z

50% SIMMENTAL FEMALE ASA 2716442 September 11, 2012 Tag

MEYER RANCH 734
3C MACHO M450 BZ

3C CROCUS H112 BZ DMCC BODY BUILDER 1J

**DMCC MAGGIE 9P** 

DMCC MISS MADDIE 6M

CE 3.7 BW 3.0 WW 55.1 YW 72 MCE 4.8 MM 16.4 MWW 43.9 API 80.2 TI 53.5

#### Bred to calve 12/26 to Final Drive

An awesome tank that you've just got to love, here is a fabulous Sim x Maine x Angus donor prospect with reliable genetics like Macho and the great DMCC Body Builder. This feminine brute is loaded with talent beginning with amazing body shape and powerful function and completed with udder quality, balance, and an ideal frame score. She was our Grand Champion SimAngus Female of the 2014 IL Simmental Field Day and she was also Reserve Senior Champion of the 2014 National Jr. MaineTainer Show. Due early to Final Drive, you'll have plenty of time to work her hard this spring.