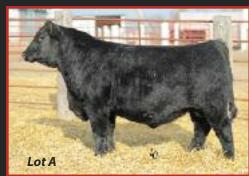

### **Lot A – Mohnen Long Distance 413**ANGUS BULL AAA 17546317 January 7, 2013 Tag 413

MOHNEN BRUSHPOPPER 295

**MOHNEN LONG DISTANCE 1639 BALDRIDGE BLACKBIRD M565** SAV FINAL ANSWER 0035

**MOHNEN JILT 1641** 

**MOHNEN JILT 1655** 

CED+16.0 BW-1.3 WW+51.0 YW+90.0 M+31.0

Our \$13,000 top pick of the last Mohnen sale. Breed leading calving ease and impressive good looks.