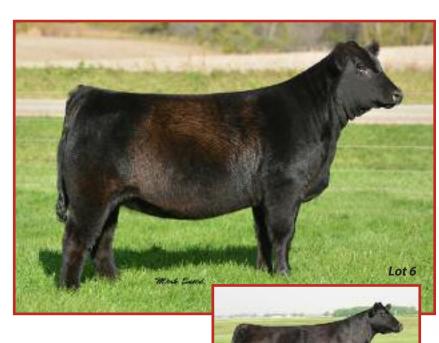

rmer!



# Elite Simmental and SimAngus Heifer Calves

#### JBSF Bella 307B

75% SIMMENTAL FEMALE ASA 2904680 March 7, 2014 Tag 755

**SVF STEEL FORCE S701** 

MR HOC BROKER

JM BF H25

3C MACHO M450 BZ

**BEYOND BELIEF** 

**VDAR BEAUTY 5635** 

CE 2.6 BW 2.9 WW 64.4 YW 98.7 MCE 9.9 MM 21.9 MWW 54.1 API 99.3 TI 63.2

#### Sells open

An embryo daughter of the Bloomberg family's 2009 Illinois State Fair Supreme Champion Female, this is one you've got to see! Like her dam, the feet, bone and structure in this heifer are outstanding and she is so attractive. She continues to add balanced power and mass to her great structure and she'll be ready to hit it hard right after the auction. This is a cow family and combination that keeps turning out big quality and this heifer is sure to hit big!







The dam of Lot 7

#### **CARD Endless Blaze 13B**

PB SIMMENTAL FEMALE ASA 2898371 February 19, 2014 Tag 13

YARDLEY IMPRESSIVE T371

YARDLEY HIGH REGARD W242 MISS YARDLEY T68

SVF/NJC MO BETTER M217

AUBREYS BLAZE ENDLESS 3Y

AUBREYS BLACK BLAZE

CE 1.8 BW 2.3 WW 59.8 YW 90.3 MCE 4.7 MM 15.9 MWW 45.8 API 78.1 TI 55.6

#### Sells open

Bred in the purple and ready to head that way, this purebred Simmental heifer is another great product of the Blaze family that has produced a string of top stock like Secret Weapon and the \$48,000 Lot 1 and \$33,000-valued Lot 2 – both from our 2013 sale. This heifer has a unique genetic blend with top shelf stoutness and power. She carries her wide, full bodied form on a very attractive structure and is the first calf from a winning member of our sh