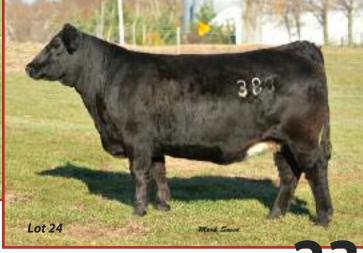

#### **SJF Beatrice 388A**

50% SIMMENTAL FEMALE ASA 2901790 February 2, 2013 Tag 388

SVF STEEL FORCE S701

MR HOC BROKER

JM BF H25 ANGUS

FCC 9092

ANGUS

CE 7.0 BW 2.0 WW 62.6 YW 90.4 MCE 8.0 MM 21.0 MWW 52.3 API 97.5 TI 60.3

#### AI 4/22 to Pilgrim – PE 4/25-7/24 to FCC LBW Angus Multi-Sire – Due approx. 1/29

Another beauty by Broker, these breds are the kind that will make you a happy customer forever! This white-flanked heifer is super in her structure with size, dimension, and real power. She is a load and she balances so well plus she is due very soon to Pilgrim!