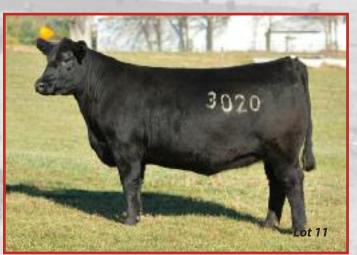

#### **FCC 3020**

FEMALE February 2013 Tag 3020

Sire: SAV BRILLIANCE Dam: COMM ANGUS

Al 4/22 to Koupal's Advance – PE 4/25-7/24 to FCC LBW Angus Multi-Sire – Due approx. 4/05

A young, unregistered donor cow that you just have to love! This fantastic Brilliance daughter has that rare look of a big producer and we can't wait to see what she does even though we hate to see her go. She has more of the good stuff where you need it and less of the bad stuff where you don't and she blends her power and beauty so nicely. You don't get papers with this one but you surely get everything else!