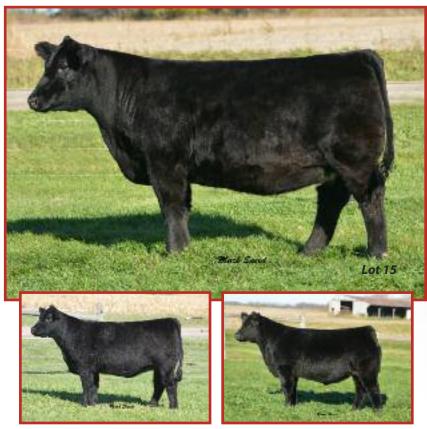

# **CARD Tea 59A**

March 19, 2013 37.5% MAINE ANJOU FEMALE AMAA 439676

Tag 359

**BK ICE PICK 472J** 

IRISH WHISKEY

NTC 615 EVER READY SVF STEEL FORCE S701

LLW TEA 37W

HFG WENDY 467

# Bred to calve 3/11 to I-80

An embryo daughter of the Lot 1 feature, this mighty package is a full sister to our 2014 National Western shape – with the softer, sounder, looser feminine style of her champion dam. She is one to build around and this heifer is made so well. She's got the power and curves of her sire – look at the rib, top, and hip Grand Champion Pen of MaineTainer Bulls. You'll love the potential here as the genetics are just right