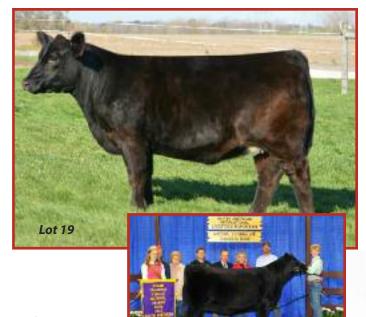

# 19

#### **CARD Aristocrat 13A**

50% SIMMENTAL FEMALE ASA 2791827 March 18,2013 Tag 313

REMINGTON ON TARGET 2S

**REMINGTON LOCK N LOAD 54U** 

BAR 15 MISS KNIGHT 78E-51G SAV 5175 BANDO 1024

**HXC ARISTOCRAT 313T** 

HXC ARISTOCRAT 313J

CE 7.6 BW 0.4 WW 58.8 YW 99.0 MCE 6.9 MM 23.5 MWW 52.9 API 102.5 TI 65.4

#### Bred to calve 2/07 to Secret Weapon

From the Aristocrat family that always delivers favorites and strong success, the dam of this great-looking heifer is a full sister to our 2010 ACA National Champion Chiangus Female. This heifer is really correct and balanced with the soft, full hip we love and the look of a premium producer!

A full sister to the dam of Lot 19

20