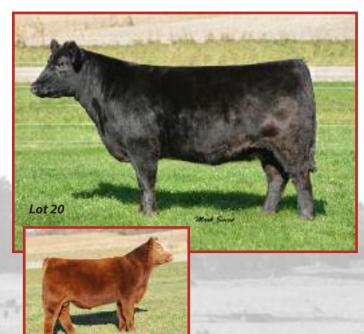

A full sister to the dam of Lot 19

20

#### **CARD/Buckeye Chill 126A**

50% SIMMENTAL FEMALE March 12, 2013

SVF STEEL FORCE S701

GCC WHIZARD 125W

MISS CHILL 1829

SVF STEEL FORCE S701

**GCC CHILLED STEEL 107W** 

GCC MISS CHILL 16709

CE 8.4 BW 0.3 WW 50.5 YW 76.2 MCE 7.3 MM 13.4 MWW 38.7 API 99.9 TI 54.9

ASA 2899917

Tag 3126

#### Bred to calve 4/03 to Final Drive

Two shots of Steel Force, two shots of Chill Factor, and the strength of a reliable cow line make this heifer a frontrunner! She blends a unique genetic profile with the soft, chunky, moderate, hairy build of a big producer!