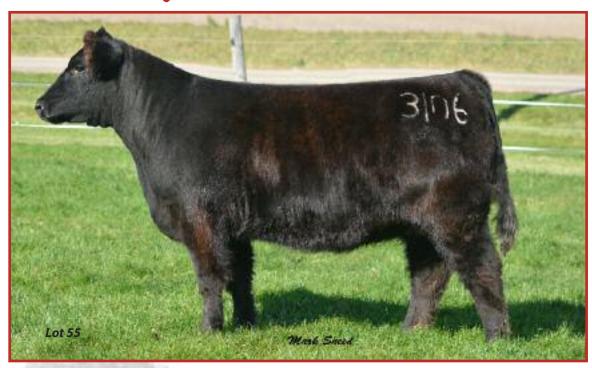

#### **CARD JP Lass 106A**

8.64% CHIANINA FEMALE

ACA 374058

March 13, 2013

Tag 3106

SJO COOL CUSTOMER

**CARD STRESS RELIEF 88Y** 

HSC ESTELLA 588U MCKY 22 UNFORGIVEN

**CARD JP LASS 106W** 

**VERMILLION JP LASS 1066** 

#### Bred to calve 2/15 to I-80

One classy Lass by CARD Stress Relief, here is an exciting favorite from the very top of our bred heifer crop! We love the profile and design of this heifer whose dam is a full sister to the cow Larry Ott, IN, selected from us in 2008 just before she paid for herself with her very first calf. Expect this one to deliver profit as well with her sweet body shape, softer leg, and fantastic style. She might the hairiest in the set!