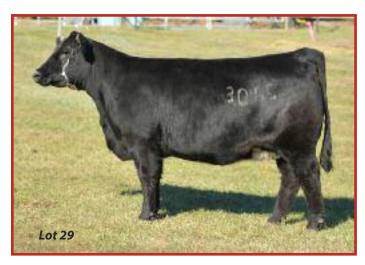

#### **SJF Beatrice 3058A**

50% SIMMENTAL FEMALE February 24, 2013 ASA 2901801 Tag 3058

CNS DREAM ON L186

WS PILGRIM H182U

WS MARLA 276M

**ANGUS** 

FCC W21

**ANGUS** 

CE 11.0 BW 2.1 WW 72.3 YW 98.0 MCE 8.0 MM 21.4 MWW 57.5 API 121.9 TI 71.2

#### Al 4/22 to No Remorse – PE 4/25-7/24 to FCC LBW Angus Multi-Sire – Due approx. 1/30

This is the kind! Another bold bodied, powerfully built heifer with no problems and so much to offer, this heifer is another standout. She will freshen with one of the prettiest udders we can build and she is a real tank!