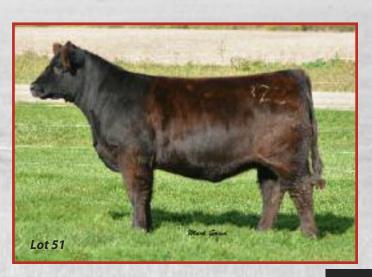

**CARD Betty 011A** 

6.32% CHIANINA FEMALE May 4, 2013

ACA 369109 Tag 3011

HCA FIRST CLASS 806 **CARD THE SITUATION** 

SLC CLASSY LADY

**HXC ANGUS 3011** 

#### Bred to calve 3/20 to Final Drive

The kind we love to make top cows with, here is a valuable piece of the puzzle by CARD The Situation. This very young heifer will calve well before her second birthday and she is the long, angular, level kind that blends easily with so many sires to produce premiums. Her outcross pedigree will give you some real punch that pays!

A maternal sister to Lot 57