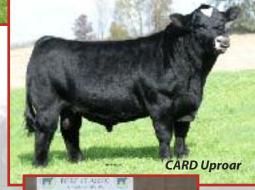

#### Bred to calve 2/28 to Yardley High Regard

A flush sister to the winning heifer that Hummel Land & Cattle, PA, selected for \$13,500 from our 2013 Program Sale. Here is a powerful Simmental option from the dam of CARD Uproar and one of the most decorated families in the breed. Aside from her stellar production, the donor dam of this heifer was also a National Junior Heifer Show Grand Champion Female and she is arguably the best producing daughter of the great RF Black Jade 950N. This goggle-eyed purebred is a real powerhouse inside and out – note the perfect bone and foot shape plus her fantastic front end – and she will deliver satisfaction in multiple arenas.

#### SJF Beatrice 3028A

50% SIMMENTAL FEMALE ASA 2901804 February 25, 2013 Tag 3028

MR NLC UPGRADE U8676

**CARD UPROAR 49Y** 

BFSC MY FAIR JADE 95T

FCC 4502

CE 11.0 BW 2.1 WW 72.3 YW 98.0 MCE 8.0 MM 21.4 MWW 57.5 API 121.9 TI 71.2

#### Al 4/22 to No Remorse – PE 4/25-7/24 to FCC LBW Angus Multi-Sire – Due approx. 2/16

CARD Uproar will go down as one of the great female sires we've used and here is a very exciting daughter! This impressive blaze has the improved thickness that her sire is known for with the long, extended, cleaner look that makes them special. She is another big body with some of the best hair in the set as well.