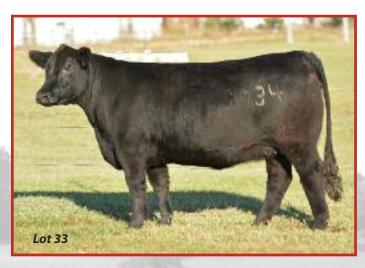

# Our Finest Heifer Calves...

#### **Cardinal Estella 52B**

ANGUS FEMALE AAA +17930941 March 14, 2014 Tag 52-8

**EXAR LUTTON 1831** 

#### **PLAINVIEW LUTTON E102**

PLAINVIEW PRIDE C123 HUGHES FARMS ELIJAH

#### **STEVENSON ESTELLA 5818**

STEVENSON ESTELLA 807E

CED I+4.0 BW I+2.3 WW I+47.0 YW I+71.0 M I+21.0

#### Sells open

The first of two spectacular embryo heifers – see also Lot 3B - from one of the most proven pedigrees on the place, here is a great improvement option filled with rare and proven genetics. Both the top and bottom of this pedigree are now-deceased but their combination of excellence paid off again in the form of these two great full sisters. Previous full siblings to this pair include the 2009 National Western Angus Show Reserve Champion Heifer – her son by QLC Superior was Grand Champion Angus Bull of the 2014 Indiana State Fair - our 2013 Angus NJHS Division Champion Female, and the high-selling son shown here. Both of these sisters are, like those before them, filled with quality and upper-level potential. Close your eyes and pick one; you can't go wrona.