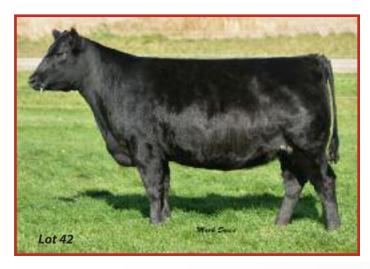

#### **SJF Diamond 2B**

50% SIMMENTAL FEMALE ASA 2903173 February 26, 2014 Tag 965

SVF STEEL FORCE S701

MR HOC BROKER

JM BF H25 MCCUMBER 718

FCC 965

**ANGUS** 

CE 6.5 BW 2.4 WW 64.6 YW 96.5 MCE 8.0 MM 20.7 MWW 53.0 API 95.6 TI 61.0

#### Sells open

All class and performance power make this young Broker daughter one to get on your team! This heifer is a growth and muscle leader in the crop and her exceptional length of spine and neck have made her a favorite all summer.