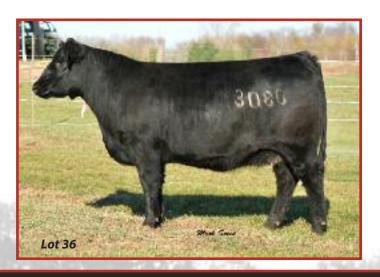

#### SJF Beatrice 3080

25% SIMMENTAL FEMALE March 12, 2013

ASA 2903163 Tag 3080

WAGR DRIVER 706T

**SJF MR DRIVER 12Y** 

643

SAV DENSITY

**FCC 080** 

**ANGUS** 

Al 4/21 to I-80 - PE 4/25-7/24 to FCC LBW Angus Multi-Sire - Due approx. 2/16

This sharply-built heifer is a real show piece in low percentage Simmental form! She is very clean and correct through the front third of her body with a cleaner, flatter build and great hair. She'll make a perfectly versatile piece to blend with your favorites.