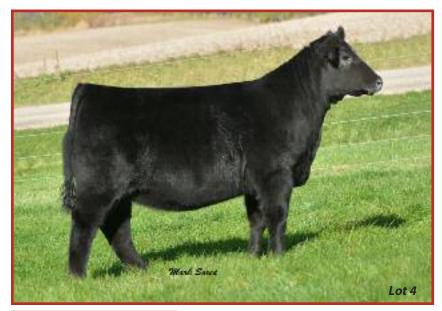

# Elite Angus Heifer Calves

The dam of Lot 4

Unbelievable x Pure Product x Camilla

#### **Cardinal Camilla 406B**

ANGUS FEMALE AAA 17937020 April 5, 2014 Tag 9406

DAMERON FIRST CLASS

SCC FIRST-N-GOAL GAF 114

SCC ROYAL BLACKBIRD 502 PLAINVIEW LUTTON E102

**CARD CAMILLA** 

HCA CAMILLA 406

CED I-8.0 BW I+5.0 WW I+58.0 YW I+85.0 M I+30.0

#### Sells open

We cannot dig any deeper into our Angus heifer calves than we have this year and you better hurry to get them before we change our minds about selling. This April heifer is another exceptional prospect from a very proven dam that ranks with the most valuable of our Angus cows. Her dam was our Reserve Supreme Champion of the 2010 Land of Lincoln Heifer Show – among other titles – and one of her first calves was selected as a Reserve Division Champion of the 2013 Angus NJHS Bred & Owned Heifer Show, and a

brother to this special heifer calf will be a headliner in our 2015 bull sale. This heifer is exceptionally striking and complete with tremendous body shape and mobility.

A sister to Lot 4