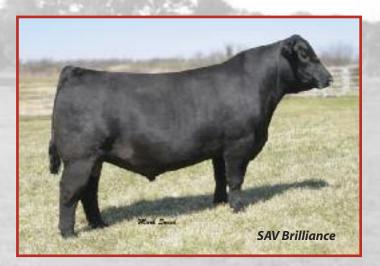

#### **FCC 3020**

FEMALE February 2013 Tag 3020

Sire: SAV BRILLIANCE Dam: COMM ANGUS

Al 4/22 to Koupal's Advance – PE 4/25-7/24 to FCC LBW Angus Multi-Sire – Due approx. 4/05

A young, unregistered donor cow that you just have to love! This fantastic Brilliance daughter has that rare look of a big producer and we can't wait to see what she does even though we hate to see her go. She has more of the good stuff where you need it and less of the bad stuff where you don't and she blends her power and beauty so nicely. You don't get papers with this one but you surely get everything else!

#### Bred to calve 2/21 to SAV Brilliance (sexed female)

Another impressive Pure Product daughter and another great product of the 692R cow, this heifer is extra long and feminine with extra rib shape and the fleshing ability her sire is known for. A maternal brother sold to Brent Utkus, IL, and he calls him "the best performance and calving bull I've ever used". We have a full sister to this heifer whose 2014 daughter of our 7169 bull is outstanding. Your pay day will come quickly when her Brilliance heifer calf arrives and this cow will be a lasting favorite as well!

#### Bred to calve 2/17 to SAV Brilliance (sexed female)

Count on this deep ribbed, sound moving, ideally sized Pure Product x Barbara blend to make a lasting source of quality and profit. Her dam has stood the test of time and this daughter will replace herself right away when her Brilliance heifer arrives this winter!

#### Bred to calve 2/06 to SAV Brilliance (sexed female)

From the Queen family of strong producers, this Pure Product daughter is another high capacity, low maintenance favorite in the crop. She is one of the heaviest and most rugged in her design and she'll also be one of the first to calve and we're expecting a baby girl by Brilliance!