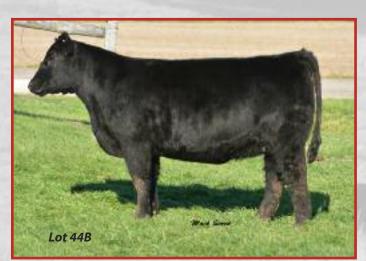

#### **CARD Rose 27A**

45

50% MAINE ANJOU FEMALE March 2, 2013 AMAA 439668 Tag 327

A brother to Lot 44C

COWAN'S ALI 4M GOET I-80

> BPF MILEY 80T HCA CROSSROAD 86

CARD ROSE 927Y

**CARD ROSE 27W** 