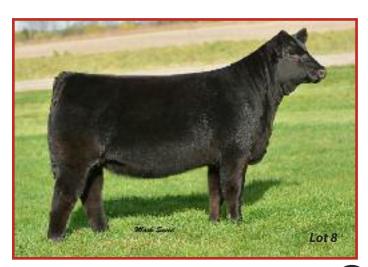

of Lot 7

#### **CARD Endless Blaze 13B**

PB SIMMENTAL FEMALE ASA 2898371 February 19, 2014 Tag 13

YARDLEY IMPRESSIVE T371

YARDLEY HIGH REGARD W242 MISS YARDLEY T68

SVF/NJC MO BETTER M217

AUBREYS BLAZE ENDLESS 3Y

AUBREYS BLACK BLAZE

CE 1.8 BW 2.3 WW 59.8 YW 90.3 MCE 4.7 MM 15.9 MWW 45.8 API 78.1 TI 55.6

#### Sells open

Bred in the purple and ready to head that way, this purebred Simmental heifer is another great product of the Blaze family that has produced a string of top stock like Secret Weapon and the \$48,000 Lot 1 and \$33,000-valued Lot 2 – both from our 2013 sale. This heifer has a unique genetic blend with top shelf stoutness and power. She carries her wide, full bodied form on a very attractive structure and is the first calf from a winning member of our show string.





#### SJF Kay 3B

75% SIMMENTAL FEMALE ASA 2903174 March 7, 2014 Tag 150

SVF STEEL FORCE S701

MR HOC BROKER

JM BF H25

WAGR DRIVER 706T

SJF MISS DRIVER

1111

CE 4.7 BW 3.5 WW 62.9 YW 91.6 MCE 10.3 MM 18.7 MWW 50.1 API 95.5 TI 58.1

#### Sells open

A top choice from the Frankenreider open heifers, this exciting three-quarter Simmental heifer blends two of our favorite sires. She is very attractive with the eye-catching blend of length, depth, and power that you need plus she moves with impressive ease.

#### **SJF Diamond 2B**

50% SIMMENTAL FEMALE ASA 2903173 February 26, 2014 Tag 965

SVF STEEL FORCE S701

MR HOC BROKER

JM BF H25 MCCUMBER 718

FCC 965

**ANGUS** 

CE 6.5 BW 2.4 WW 64.6 YW 96.5 MCE 8.0 MM 20.7 MWW 53.0 API 95.6 TI 61.0

#### Sells open

All class and performance po