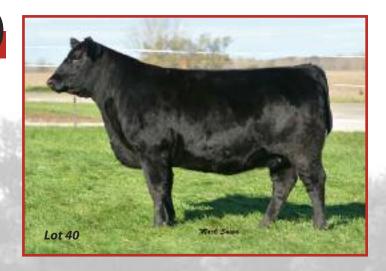

#### **CARD Endless Blaze 13B**

PB SIMMENTAL FEMALE ASA 2898371 February 19, 2014 Tag 13

YARDLEY IMPRESSIVE T371

YARDLEY HIGH REGARD W242 MISS YARDLEY T68

SVF/NJC MO BETTER M217

AUBREYS BLAZE ENDLESS 3Y

AUBREYS BLACK BLAZE

CE 1.8 BW 2.3 WW 59.8 YW 90.3 MCE 4.7 MM 15.9 MWW 45.8 API 78.1 TI 55.6

#### Sells open

Bred in the purple and ready to head that way, this purebred Simmental heifer is another great product of the Blaze family that has produced a string of top stock like Secret Weapon and the \$48,000 Lot 1 and \$33,000-valued Lot 2 – both from our 2013 sale. This heifer has a unique genetic blend with top shelf stoutness and power. She carries her wide, full bodied form on a very attractive structure and is the first calf from a winning member of our show string.