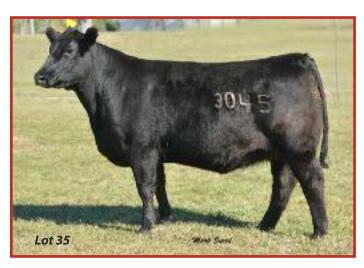

#### SJF Beatrice 3045

25% SIMMENTAL FEMALE ASA 2903165 March 3, 2013 Tag 3045

WAGR DRIVER 706T

SJF MR DRIVER 18Y

644 ANGUS

FCC 092 **ANGUS** 

Al 4/22 to Koupal Advance – PE 4/25-7/24 to FCC LBW Angus Multi-Sire - Due approx. 1/30

This is another long and lovely, low maintenance quarter-blood Simmental heifer. Like her mates she is smooth moving and efficient with excellent udder quality. If you get the chance please go see the bulls that sired these heifers and you will like them even more.