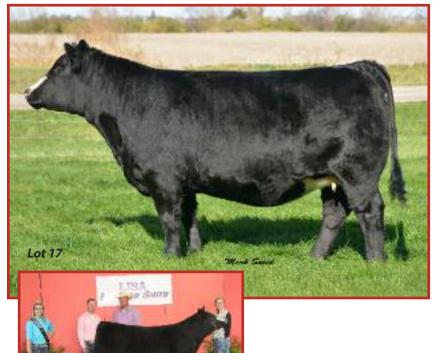

#### **Cardinal Estella 52B**

ANGUS FEMALE AAA +17930941 March 14, 2014 Tag 52-8

**EXAR LUTTON 1831** 

#### **PLAINVIEW LUTTON E102**

PLAINVIEW PRIDE C123 HUGHES FARMS ELIJAH

#### **STEVENSON ESTELLA 5818**

STEVENSON ESTELLA 807E

CED I+4.0 BW I+2.3 WW I+47.0 YW I+71.0 M I+21.0

#### Sells open

The first of two spectacular embryo heifers – see also Lot 3B - from one of the most proven pedigrees on the place, here is a great improvement option filled with rare and proven genetics. Both the top and bottom of this pedigree are now-deceased but their combination of excellence paid off again in the form of these two great full sisters. Previous full siblings to this pair include the 2009 National Western Angus Show Reserve Champion Heifer – her son by QLC Superior was Grand Champion Angus Bull of the 2014 Indiana State Fair - our 2013 Angus NJHS Division Champion Female, and the high-selling son shown here. Both of these sisters are, like those before them, filled with quality and upper-level potential. Close your eyes and pick one; you can't go wrona.