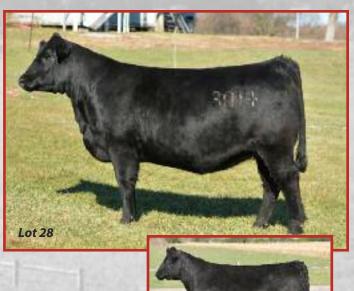

2

SJF Beatrice 3014A

50% SIMMENTAL FEMALE ASA 2901795 February 12, 2013 Tag 3014

CNS DREAM ON L186

WS PILGRIM H182U

FCC 6153

WS MARLA 276M

**ANGUS** 

#### Al 4/22 to No Remorse – PE 4/25-7/24 to FCC LBW Angus Multi-Sire – Due approx. 1/30

A maternal sister to the Paddy O'Malley daughter that brought \$5,200 to John Beoletto, IL, a year ago, this powerful heifer is the second great daughter in a row from the 6163 cow. Like her sister she has a great leg and a powerful body shape only with more body mass. She is working on a great udder and she'll calve soon to Pilgrim. Consistent performance runs in this family!