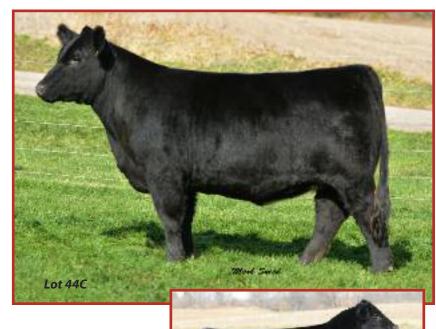

#### **CARD Rose 27A**

45

50% MAINE ANJOU FEMALE March 2, 2013 AMAA 439668 Tag 327

A brother to Lot 44C

COWAN'S ALI 4M GOET I-80

> BPF MILEY 80T HCA CROSSROAD 86

CARD ROSE 927Y

**CARD ROSE 27W** 