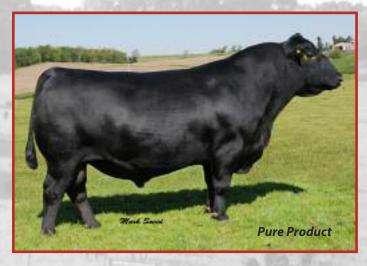

#### **Bred to calve 3/26 to Pure Product**

A gorgeous Final Drive daughter from his first crop that sure looks like she'll make some that end up there, this favorite Angus heifer is going to make a wonderful cow. She is so attractive and good through her front third plus she is ideal in terms of length, depth, and total capacity.

#### Bred to calve 2/21 to SAV Brilliance (sexed female)

Another impressive Pure Product daughter and another great product of the 692R cow, this heifer is extra long and feminine with extra rib shape and the fleshing ability her sire is known for. A maternal brother sold to Brent Utkus, IL, and he calls him "the best performance and calving bull I've ever used". We have a full sister to this heifer whose 2014 daughter of our 7169 bull is outstanding. Your pay day will come quickly when her Brilliance heifer calf arrives and this cow will be a lasting favorite as well!

#### Bred to calve 3/15 to Final Drive

An Angus blimp by Pure Product, here is a super stout daughter of the lasting Clova Pride family at Cardinal. This heifer is especially wide and heavy duty with leading muscle and total stoutness.

#### Bred to calve 2/17 to SAV Brilliance (sexed female)

Count on this deep ribbed, sound moving, ideally sized Pure Product x Barbara blend to make a lasting source of quality and profit. Her dam has stood the test of time and this daughter will replace herself right away when her Brilliance heifer arrives this winter!

#### Bred to calve 2/06 to SAV Brilliance (sexed female)

From the Queen family of strong producers, this Pure Product daughter is another high capacity, low maintenance favorite in the crop. She is one of the heaviest and most rugged in her design and she'll also be one of the first to calve and we're expecting a baby girl by Brilliance!