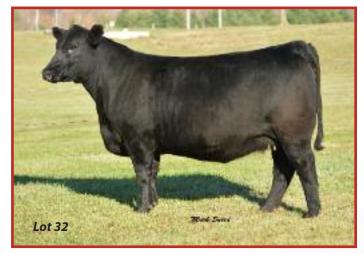

# CARD Wyoming 908A...

#### **CARD Wyoming 908A**

BULL March 17, 2014 Tag 908

Sire: Man Among Boys (Monopoly x Hard Core x Who Made Who)
Dam: CARD BROOK 08W (WAR WAGONHAMMER 3521 x DOCTOR WHO)

#### Selling full possession and 50% semen interest with the option to double hammer price to acquire full interest

A spectacular blend of red-hot club calf genetics with a very proven maternal line, this is a great bull opportunity from the best of our 2014 crossbred crop. This bull has been a standout since birth as one of the hairiest, biggest bodied, stoutest, and best built calves in our crop. With the limited availability and proven track record of his sire plus the consistency of his dam, he should be great property going forward.