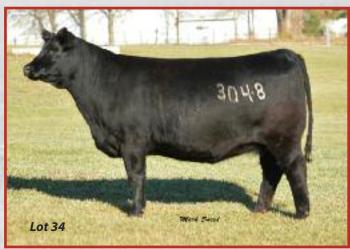

#### **SJF Beatrice 3048**

25% SIMMENTAL FEMALE March 2, 2013

ASA 2903169 Tag 3048

WAGR DRIVER 706T

SJF MR DRIVER 18Y

644

**ANGUS** 

**FCC 089** 

**ANGUS** 

#### Al 4/22 to Koupal Advance - PE 4/25-7/24 to FCC LBW Angus Multi-Sire - Due approx. 1/30

Another big ribbed, easy doing standout in this first crop of FCC quarterblood females! These heifers are as practical as they are good. We took them off grass just one week before photos because they didn't need any help. We doubt they'll take much help from you either. Put them to work!