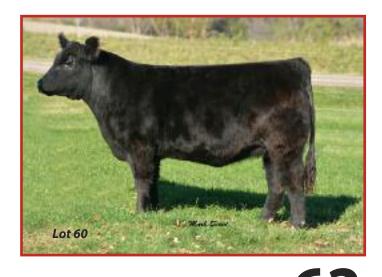

#### **CARD Pierre 86A**

60

5.4% CHIANINA FEMALE March 26, 2013 ACA 369131 Tag 386

**HEAT WAVE** 

**WALKS ALONE** 

WADE MS PERFECTION R&R VENTURE 702

**BT PIERRE 866N** 

DR PIERRE 99F

#### Bred to calve 3/25 to Final Drive

From a massive Angus dam that gave us a \$4,000 heifer a year ago that now works for Mark Wills, IL, this is a very different daughter of Walks Alone. She will surprise you with her length of body and feminine angles plus she is so good at the ground. She'll have an excellent first baby as there is too much cow power here to deny!