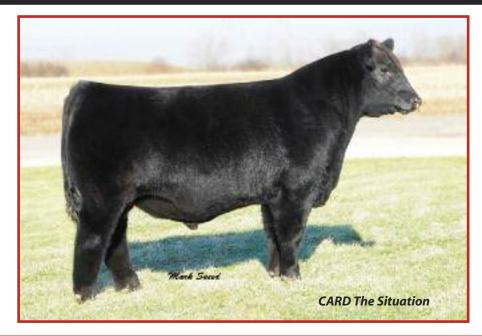

**CARD Betty 011A** 

6.32% CHIANINA FEMALE May 4, 2013

ACA 369109 Tag 3011

HCA FIRST CLASS 806 **CARD THE SITUATION** 

SLC CLASSY LADY

**HXC ANGUS 3011** 

#### Bred to calve 3/20 to Final Drive

The kind we love to make top cows with, here is a valuable piece of the puzzle by CARD The Situation. This very young heifer will calve well before her second birthday and she is the long, angular, level kind that blends easily with so many sires to produce premiums. Her outcross pedigree will give you some real punch that pays!

A maternal sister to Lot 57