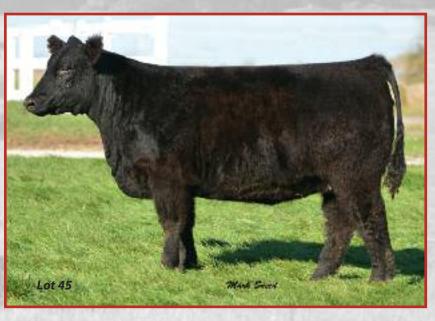

#### **CARD Rose 27A**

45

50% MAINE ANJOU FEMALE March 2, 2013 AMAA 439668 Tag 327

A brother to Lot 44C

COWAN'S ALI 4M GOET I-80

> BPF MILEY 80T HCA CROSSROAD 86

CARD ROSE 927Y

**CARD ROSE 27W** 

#### Bred to calve 3/24 to Final Drive

We love the build and potential here! This half-blood Maine-Tainer is built like a great young cow should be with a powerful "wedge" shape that she wraps in a great skeleton. She cuts a great profile in the pasture with her balanced lines and incredible front end and she is one of the shaggiest in the crop. These are predictable genetics in fine form!