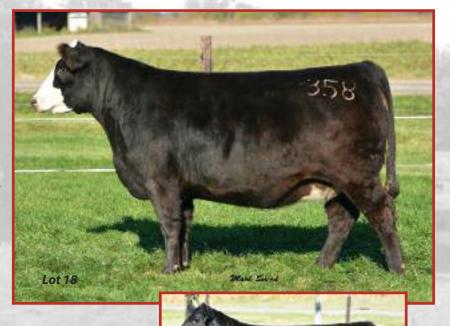

A sister to Lot 18

#### Bred to calve 2/07 to Secret Weapon

Another big-bodied leader in this deep set of SimAngus females, here is the sister to the fancy heifer that Griswold Cattle, OK, selected from our 2012 fall sale. This one is going to make a gorgeous and powerful cow with her tanky, soft, fault-free design. She will be easy to combine with popular sires for profit and we love the potential of this first calf.

#### CARD Rachel 58A

50% SIMMENTAL FEMALE
February 27, 2013 Tag 358

ASA 2791822

February 27, 2013 Tag 358

**REMINGTON ON TARGET 2S** 

REMINGTON LOCK N LOAD 54U

BAR 15 MISS KNIGHT 78E-51G

**RIVER HILLS NAPOLEON 3848** 

**ALC RACHEL 58S** 

ALC RACHEL N51P

CE 10.0 BW -0.3 WW 57.0 YW 103.4 MCE 8.1 MM 14.9 MWW 43.4 API 114.3 TI 68.2