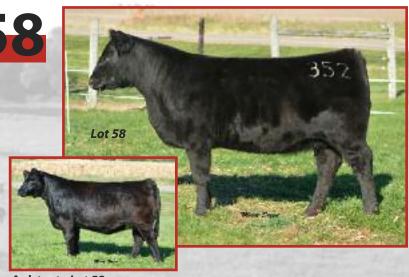

#### **CARD Blackcap 52A**

6.32% CHIANINA FEMALE May 5, 2013

ACA 369110 Tag 352

**HCA FIRST CLASS 806** 

**CARD THE SITUATION** 

SLC CLASSY LADY SAV 5175 BANDO 1024

**HCA BLACKCAP 652** 

**SAV BLACKCAP 2152** 

#### Bred to calve 3/22 to Snap Chat

Another fancy and fertile daughter of CARD The Situation, this May heifer will deliver something sweet by Snap Chat well before her second birthday. She is another sound footed, long bodied, feminine standout from our reliable Blackcap 652 cow that also produced a \$7,500 Lock 'N Load daughter that sold to Diamond M Cattle, KS, in our 2013 sale.

A sister to Lot 58