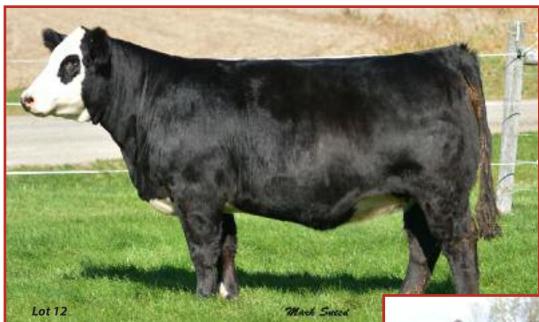

#### Bred to calve 2/28 to Yardley High Regard

A flush sister to the winning heifer that Hummel Land & Cattle, PA, selected for \$13,500 from our 2013 Program Sale. Here is a powerful Simmental option from the dam of CARD Uproar and one of the most decorated families in the breed. Aside from her stellar production, the donor dam of this heifer was also a National Junior Heifer Show Grand Champion Female and she is arguably the best producing daughter of the great RF Black Jade 950N. This goggle-eyed purebred is a real powerhouse inside and out – note the perfect bone and foot shape plus her fantastic front end – and she will deliver satisfaction in multiple arenas.