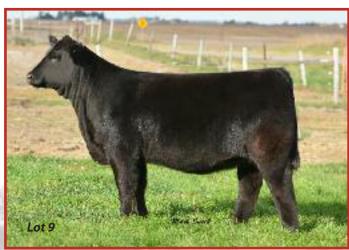

# LW Tea 37W

March 16, 2009 ASA 2494967 **50% SIMMENTAL FEMALE** 

Tag 37W

**CNS DREAM ON L186** 

**SVF STEEL FORCE S701** 

SUMMIT CREST HIGH PRIME 0H29 SVF SHEZA BEAUTY L901

**HFG WENDY 467** 

BAAR WENDY 2151

BW -1.3 WW 29.4 YW 56.8 MM 4.6 MWW 19.3 API 121.3 TI 71.8

# Sells open – Last flush 11/03/14 produced 16 excellent embryos

owned and one of the very best young donors in the breed! Tea 37W is our 2010 North American Internathat brought \$4,000 and won for the Speckhart family, IL, and a second daughter by I-80 that has been a the NAILE Junior Show. Her only crop by Irish Whiskey included 100% premium progeny like the Lot ?? in flush produced 16 excellent embryos – and she will be ready to go again after the auction. Her embryos tional Grand Champion Sim-Influence Female and she has quickly proven herself to be one of the most State Fair and Champion MaineTainer of both the Junior and Open Shows plus a Division Champion of mium daughter by High Voltage from an embryo purchase. We only have one like this cow whose dam big winner for Briggs Peine, MN, with selections like Res. Champion MaineTainer of the 2014 Minnesota was a great producer as well. Trust the Program and go home with one of the most exciting females in this sale plus three brothers that were selected as the Champion Pen of 3 MaineTainer Bulls of the 2014 National Western Stock Show in our first-ever entry. Tea 37W is a strong embryo producer – her latest have been in high demand since she entered production and JR Simmental, MI, produced a high-preproductive donors we've ever tried. She has been a no-miss producer with a first calf by BMR Explorer Celebrate the good times with this wonderful opportunity to acquire one of the very best we've ever