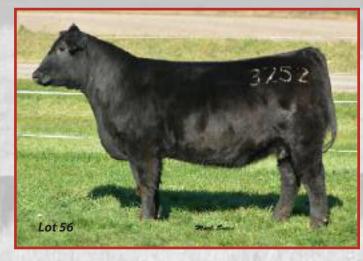

#### **CARD Alexandria 252A**

12.09% CHIANINA FEMALE ACA 369125 Tag 3252 March 2, 2013

SJO COOL CUSTOMER

**CARD STRESS RELIEF 88Y** HSC ESTELLA 588U

**HXC HESTON 120E 1CA** 

**HXC ALEXANDRIA 252K 1CA HXC ANGUS 252** 

#### Bred to calve 2/07 to Snap Chat

More style and power from CARD Stress Relief, the top seller of our 2011 bull crop, this is another one to rely on from this deep offering. She offers a largely outcross pedigree blend with tremendous balance, great hair, and a fuller, rounder rib shape that will work great. She'll have one of the first by **CARD Snap Chat!** 