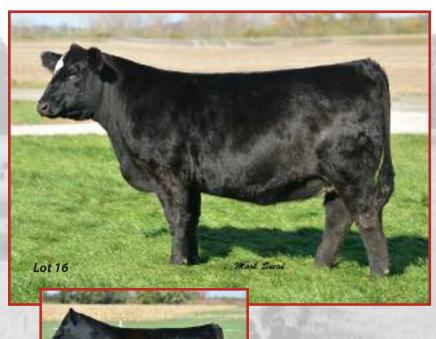

# CARD Wyoming 908A...

#### **CARD Wyoming 908A**

BULL March 17, 2014 Tag 908

Sire: Man Among Boys (Monopoly x Hard Core x Who Made Who)
Dam: CARD BROOK 08W (WAR WAGONHAMMER 3521 x DOCTOR WHO)

#### Selling full possession and 50% semen interest with the option to double hammer price to acquire full interest

A spectacular blend of red-hot club calf genetics with a very proven maternal line, this is a great bull opportunity from the best of our 2014 crossbred crop. This bull has been a standout since birth as one of the hairiest, biggest bodied, stoutest, and best built calves in our crop. With the limited availability and proven track record of his sire plus the consistency of his dam, he should be great property going forward.