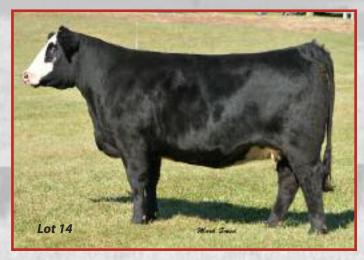

# LW Tea 37W

March 16, 2009 ASA 2494967 **50% SIMMENTAL FEMALE** 

Tag 37W

**CNS DREAM ON L186** 

**SVF STEEL FORCE S701** 

SUMMIT CREST HIGH PRIME 0H29 SVF SHEZA BEAUTY L901

**HFG WENDY 467** 

BAAR WENDY 2151

BW -1.3 WW 29.4 YW 56.8 MM 4.6 MWW 19.3 API 121.3 TI 71.8

# Sells open – Last flush 11/03/14 produced 16 excellent embryos

owned and one of the very best young donors in the breed! Tea 37W is our 2010 North American Internathat brought \$4,000 and won for the Speckhart family, IL, and a second daughter by I-80 that has been a the NAILE Junior Show. Her only crop by Irish Whiskey included 100% premium progeny like the Lot ?? in flush produced 16 excellent embryos – and she will be ready to go again after the auction. Her embryos tional Grand Champion Sim-Influence Female and she has quickly proven herself to be one of the most State Fair and Champion MaineTainer of both the Junior and Open Shows plus a Division Champion of mium daughter by High Voltage from an embryo purchase. We only have one like this cow whose dam big winner for Briggs Peine, MN, with selections like Res. Champion MaineTainer of the 2014 Minnesota was a great producer as well. Trust the Program and go home with one of the most exciting females in this sale plus three brothers that were selected as the Champion Pen of 3 MaineTainer Bulls of the 2014 National Western Stock Show in our first-ever entry. Tea 37W is a strong embryo producer – her latest have been in high demand since she entered production and JR Simmental, MI, produced a high-preproductive donors we've ever tried. She has been a no-miss producer with a first calf by BMR Explorer Celebrate the good times with this wonderful opportunity to acquire one of the very best we've ever