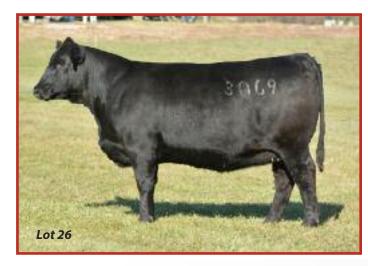

#### SJF Beatrice 3069A

50% SIMMENTAL FEMALE ASA 2901797 February 6, 2013 Tag 3069

**SVF STEEL FORCE S701** 

MR HOC BROKER

JM BF H25

MCCUMBER EXTRA 718

**FCC 950** 

**ANGUS** 

#### AI 4/22 to Pilgrim – PE 4/25-7/24 to FCC LBW Angus Multi-Sire – Due approx. 1/30

A real grass whale! This Broker half-blood is going to make a seriously powerful cow with her tremendous width of body and total dimension. Her maternal grandsire has laid in an incredible set of females in the Frankenreider herd and they are quickly becoming the best producers. Be sure this one is on your load!