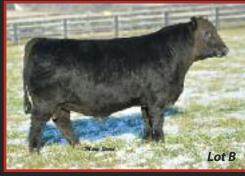

# CARD Wyoming 908A...

#### **CARD Wyoming 908A**

BULL March 17, 2014 Tag 908

Sire: Man Among Boys (Monopoly x Hard Core x Who Made Who)
Dam: CARD BROOK 08W (WAR WAGONHAMMER 3521 x DOCTOR WHO)

#### Selling full possession and 50% semen interest with the option to double hammer price to acquire full interest

A spectacular blend of red-hot club calf genetics with a very proven maternal line, this is a great bull opportunity from the best of our 2014 crossbred crop. This bull has been a standout since birth as one of the hairiest, biggest bodied, stoutest, and best built calves in our crop. With the limited availability and proven track record of his sire plus the consistency of his dam, he should be great property going forward.