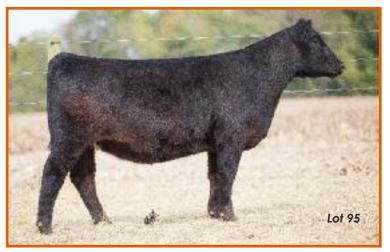

# AI 3/22 to Pay the Price – PE 6/01-8/31 to Team Blake – Safe – Est. due 1/01

The dam of TWO STATE FAIR CHAMPION STEERS, this ranch-favorite donor has more than paid her way but it's time to say goodbye while she can still work for our customers. "Yellow 28" has been one of our very best females to say the least. She is the dam of the \$40,000-valued Maternal Gem son we own with Loy Farms, IL, and we have sold several steers and daughters from her in excess of \$10,000. Our Lot 200 lead-off heifer is a great daughter, and see us in Louisville for a glimpse of yet another great calf from this cow that will sell there. Her steers have won both the Kentucky and Tennessee State Fairs for the Howd and Flash families, and some have sold as high as \$15,000.

She just hit 10 years but she did so with style. This cow is a beast and always looks this way. She transmits her power to each calf; the reason we kept flushing her. She has had a natural calf nearly every year since we started flushing on her and she milks fine though her bag could be prettier. If you want to make some money and hang some banners, this girl will do it – no problem.