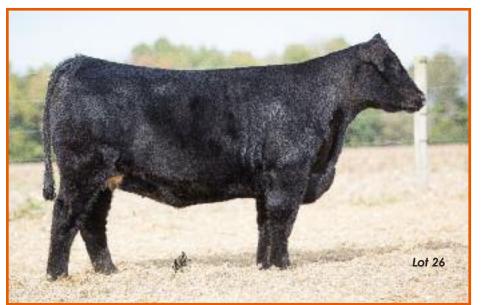

Calved: 1/03/2013

Tag: 901B

Sire: Flying B A Cut Above "FAT BUTT" Dam: RR MILLION DOLLAR MARK (GWS Trademark x GW Lucky Dice)

# Al 3/25 to Pay the Price – PE 6/01-8/31 to Team Blake – Safe – Est. due 1/04

- This moose is one of the most massive Simmental cows we own and we need to sell for a partner or she would not go.
- She is coming with her third calf for us and we've sold two daughters one of them is Lot 27.
- This one is that gave her sire his name...she is all that. OWNED WITH BILL MAGHES, OH