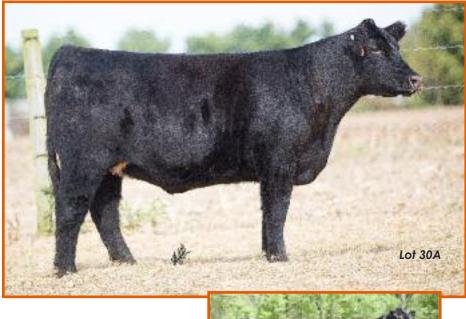

size, depth, and neat look to make something valuable
- Siblings include former Dream Girls top sellers plus the \$74,000-valued Maternal Gem
- Her dam is our Frozen Gold topper and \$40,000 National Champion that was a star here before we sold her to R&L Cattle, PA







Waverly 996W

Maternal Gem



# ML 176E

Reg. 50% AMAA Female 493806 Calved: 2/20/2017

Tag: 176E

# Sire: JPF TEAM BLAKE 2A (GOET I-80 x JSC Velvet 112W) Dam: CB MISS MARCY (Predator 19U x 1X Angus)

Al 5/04 to Pay the Price – PE 6/01-8/31 to Uno Mas son – Safe – Est. due 2/13

- Get this one loaded for lasting rewards and versatility!
- A daughter of our great Predator donor, this heifer is a load of quality
- Like her dam, she is great at the ground and built extra wide
- Big haired, easy doing, and good looking!







# ML MMK 602 162E ET

Reg. 50% AMAA Female 493928 Tag: 162E Calved: 2/22/2017

Sire: FIRE WATER (Irish Whiskey x NTC 0845 Java) Dam: MIM MISS 602 CHILL 648N (Chill Factor x Angus 602)

AI 5/21 to Chatterbox – PE 6/01-8/31 to Uno Mas son – Safe – Est. due 3/02 **Tested PHA-Free** 

- One of the best from our great Chill 648N, this is a perfect way to start something special!
- This is a bigger, stouter, prettier version of her older siblings that have been consistent highlights over many years of production from their dam
- Note the PHA-Free status of this big legged gal whose brothers have sold as high as \$40,000 and whose dam was a multiple Frozen Gold feature and now works for Parks Show Cattle, MI

OWNED WITH KRITZMAN SHOW CATTLE, IN



# BME BANSHEE ET 4E

Reg. 25% AMAA Female 479