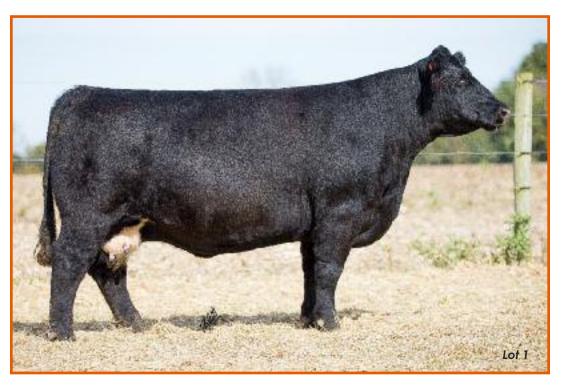

# AI 3/22 to Pay the Price – PE 6/01-8/31 to Team Blake – Safe – Est. due 1/01

The dam of TWO STATE FAIR CHAMPION STEERS, this ranch-favorite donor has more than paid her way but it's time to say goodbye while she can still work for our customers. "Yellow 28" has been one of our very best females to say the least. She is the dam of the \$40,000-valued Maternal Gem son we own with Loy Farms, IL, and we have sold several steers and daughters from her in excess of \$10,000. Our Lot 200 lead-off heifer is a great daughter, and see us in Louisville for a glimpse of yet another great calf from this cow that will sell there. Her steers have won both the Kentucky and Tennessee State Fairs for the Howd and Flash families, and some have sold as high as \$15,000.

She just hit 10 years but she did so with style. This cow is a beast and always looks this way. She transmits her power to each calf; the reason we kept flushing her. She has had a natural calf nearly every year since we started flushing on her and she milks fine though her bag could be prettier. If you want to make some money and hang some banners, this girl will do it – no problem.