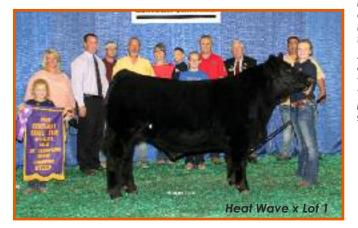

# ML CLAIRE 185B

Reg. 10.82% ACA Female 380789 Calved: 2/15/2014

Sire: **BELIEVE IN ME** (Heat Wave x WADE Ms Perfection) Dam: JBT MISS PEARL (JGCC Black Pearl x JBT Angus 464)

# Safe to Team Blake – Est. due March 10

- The best daughter of the high-selling JBT Miss Pearl!
- This young cow is a sister to several top calves including a Tennessee Champion Steer
- She is cool bodied and table top hipped with big, big hair