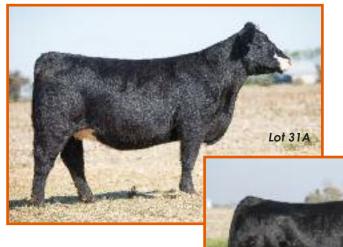

# ML PREDATOR ALI 12Z

Reg. 75% AMAA Female 475403 Calved: 2/01/2012 Tag: 558

Sire: **PREDATOR 19U** (DMCC Lamborgini 58L x Miss Jewel 19N) Dam: **MLJM MISS ALI x DENVER** (Cowan's Ali 4M x ML Denver Momma)

Al 3/30 to First Class Act – PE 6/01-8/31 to Team Blake – Safe – Est. due 1/09

- Wow, this thing is awesome!
- If you have been searching for a major league steer producer or Maine-maker then this is your donor cow
- We've sold several steers from this cow in the \$3,000-7,000 range and she flushes well
- She is a supple, stout one and she takes some things to the next level
- Come early to get a good look at this one and think of how easily she can profit for you!