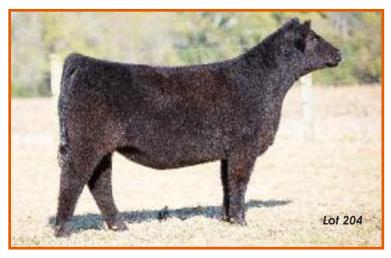

# MLJM 204E

Reg. 50% ASA Female 3472910 Calved: 2/15/2017

# Sire: TLLC ONE EYED JACK

(Long's Shear Pleasure x Long's Miss Sweet Treat) Dam: **437W** (Comm Angus)

### PE 6/01-8/31 to Uno Mas son – Safe – Est. due 3/02

- Here she is, the Jack you need!
- This young donor hits the mark in all the right ways
- She is perfectly sized and built with power yet she is softer legged and has a great sweep to her belly
- Her neck/belly blend might be her best stuff but her powerful bone and hip are hard to ignore as well

Tag: 204E

- She is straight good however you like them!