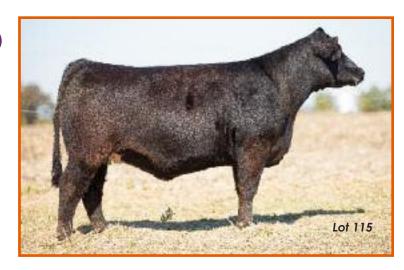

# ML PREDATOR ALI 12Z

Reg. 75% AMAA Female 475403 Calved: 2/01/2012 Tag: 558

Sire: **PREDATOR 19U** (DMCC Lamborgini 58L x Miss Jewel 19N) Dam: **MLJM MISS ALI x DENVER** (Cowan's Ali 4M x ML Denver Momma)

Al 3/30 to First Class Act – PE 6/01-8/31 to Team Blake – Safe – Est. due 1/09

- Wow, this thing is awesome!
- If you have been searching for a major league steer producer or Maine-maker then this is your donor cow
- We've sold several steers from this cow in the \$3,000-7,000 range and she flushes well
- She is a supple, stout one and she takes some things to the next level
- Come early to get a good look at this one and think of how easily she can profit for you!