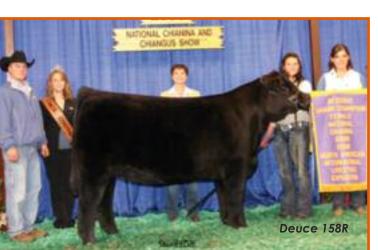

# ML LOADED DEUCE 37E ET

Reg. 12.5% ACA Female 395410 Calved: 2/15/2017

Tag: 37E

Sire: W/C LOADED UP 1119Y (Remington Lock N Load 54U x Aubreys Black Blaze III) Dam: MS ROCKN DEUCE 158R

(RDD Destinys Ace x Bar T Shedaisy CAX)

# PE 6/01-8/31 to 560\$ - Safe - Est. due 3/13

- Wow, what a great cow this will be extra handy!
- 12.50% Chi from the ultra-productive Deuce 158R, this heifer is a sister to national winners and many top sellers
- This heifer is wider, thicker, and way more moderate than you might expect
- A strong maternal sister sells as well from their Frozen Gold dam

OWNED WITH WOLF SHOW CATTLE, MI

Tag: 85E

ML CLASSEN DEUCE 174E Reg. 12.5% ACA Female 395418

Calved: 2/15/2017 Tag: 174E Sire: EXAR CLASSEN 1422B (Dameron First Class x EXAR Princess 2006)

Dam: MS ROCKN DEUCE 158R