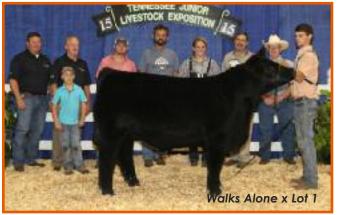

#### ML ELLA MAE 28F

Reg. 25% AMAA Female 493142 Calved: 1/08/2018

Sire: NMR MATERNAL MADE (BPF Mercedes Benz 131U x NMR 0-04X) Dam: ML YELLOW 28 (Lot 1)

#### Sells open

- Another elite calf from the Lot 1 donor, this powerful heifer is a sister to a pair of State Fair Champion Steers and multiple premium heifer calves
- This girl has a great disposition and much more
- She is big and way powerful with tremendous foot size, bone, and total body mass
- She will vault toward the top of each class as soon as she enters the ring!