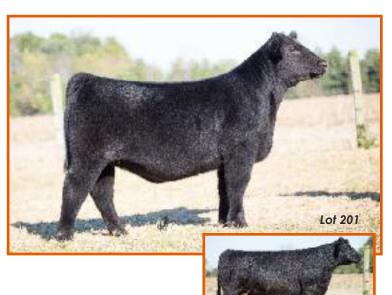

# ML PREDATOR ALI 12Z

Reg. 75% AMAA Female 475403 Calved: 2/01/2012 Tag: 558

Sire: **PREDATOR 19U** (DMCC Lamborgini 58L x Miss Jewel 19N) Dam: **MLJM MISS ALI x DENVER** (Cowan's Ali 4M x ML Denver Momma)

Al 3/30 to First Class Act – PE 6/01-8/31 to Team Blake – Safe – Est. due 1/09

- Wow, this thing is awesome!
- If you have been searching for a major league steer producer or Maine-maker then this is your donor cow
- We've sold several steers from this cow in the \$3,000-7,000 range and she flushes well
- She is a supple, stout one and she takes some things to the next level
- Come early to get a good look at this one and think of how easily she can profit for you!