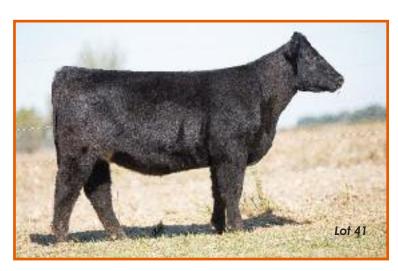

# **Proven Dream Girls – Treat Yourself**

TNGL A CLASSY LADY B806

Reg. PB ASA Female 2952647 Calved: 9/23/2014

Tag: 809B

Sire: SANDEEN UPPER CLASS 2386 (Mr NLC Upgrade U8676 x Sandeen Donna 7386) Dam: SILVERSTONE LPC MISS AWE

(JF Shock and Awe 6207S x Silverstone Chyna Marie)

### Al 6/20 to Pay the Price – PE 6/01-8/31 to Team Blake – Safe – Est. due 3/30

- Selling young ones like this stings a little maybe a lot
- This Upper Class daughter is a team favorite for her massive, maternal build and breeding potential
- She is perfectly sized and massive through her center with elite udder quality
- Perfect disposition, perfect mating, on a nearperfect young cow