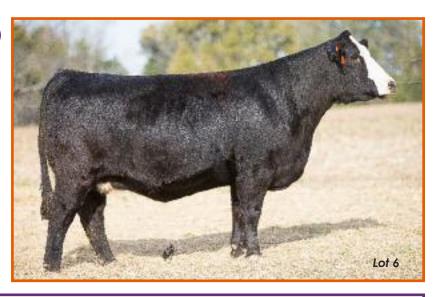

# ML PREDATOR ALI 12Z

Reg. 75% AMAA Female 475403 Calved: 2/01/2012 Tag: 558

Sire: **PREDATOR 19U** (DMCC Lamborgini 58L x Miss Jewel 19N) Dam: **MLJM MISS ALI x DENVER** (Cowan's Ali 4M x ML Denver Momma)

Al 3/30 to First Class Act – PE 6/01-8/31 to Team Blake – Safe – Est. due 1/09

- Wow, this thing is awesome!
- If you have been searching for a major league steer producer or Maine-maker then this is your donor cow
- We've sold several steers from this cow in the \$3,000-7,000 range and she flushes well
- She is a supple, stout one and she takes some things to the next level
- Come early to get a good look at this one and think of how easily she can profit for you!