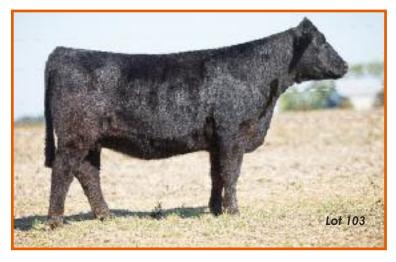

# ML WAVE THE WORRY 11E

Reg. 75% AMAA Female 479767 Calved: 2/21/2017

Sire: HETN NO WORRIES 138Z (GOET I-80 x RAPP Natural Woman 138U) Dam: ML WHISKEY WAVERLY 204B ET (Irish Whiskey x BBR Waverly 996W)

# PE 6/01-8/31 to Chatterbox – Safe – Est. due 3/19

- The difference-making kind from our great Waverly 996W!
- This high-Maine is built right a young donor on the move
- She is all-clean by pedigree and has the size, depth, and neat look to make something valuable
- Siblings include former Dream Girls top sellers plus the \$74,000-valued Maternal Gem
- Her dam is our Frozen Gold topper and \$40,000 National Champion that was a star here before we sold her to R&L Cattle, PA

Waverly 996W

Maternal Gem