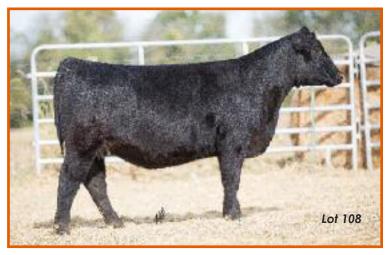

# ML 176E

Reg. 50% AMAA Female 493806 Calved: 2/20/2017

Tag: 176E

# Sire: JPF TEAM BLAKE 2A (GOET I-80 x JSC Velvet 112W) Dam: CB MISS MARCY (Predator 19U x 1X Angus)

Al 5/04 to Pay the Price – PE 6/01-8/31 to Uno Mas son – Safe – Est. due 2/13

- Get this one loaded for lasting rewards and versatility!
- A daughter of our great Predator donor, this heifer is a load of quality
- Like her dam, she is great at the ground and built extra wide
- Big haired, easy doing, and good looking!