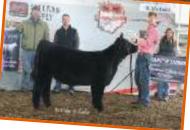

#### ML ELLA MAE 28F

Reg. 25% AMAA Female 493142 Calved: 1/08/2018

Sire: NMR MATERNAL MADE (BPF Mercedes Benz 131U x NMR 0-04X) Dam: ML YELLOW 28 (Lot 1)

#### Sells open

- Another elite calf from the Lot 1 donor, this powerful heifer is a sister to a pair of State Fair Champion Steers and multiple premium heifer calves
- This girl has a great disposition and much more
- She is big and way powerful with tremendous foot size, bone, and total body mass
- She will vault toward the top of each class as soon as she enters the ring!