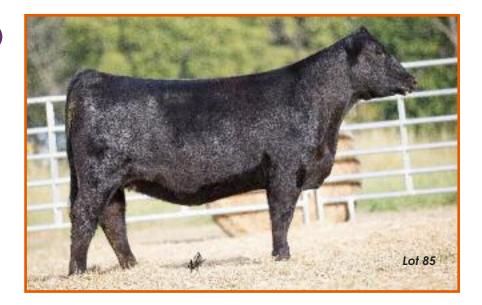

# AI 3/22 to Pay the Price – PE 6/01-8/31 to Team Blake – Safe – Est. due 1/01

The dam of TWO STATE FAIR CHAMPION STEERS, this ranch-favorite donor has more than paid her way but it's time to say goodbye while she can still work for our customers. "Yellow 28" has been one of our very best females to say the least. She is the dam of the \$40,000-valued Maternal Gem son we own with Loy Farms, IL, and we have sold several steers and daughters from her in excess of \$10,000. Our Lot 200 lead-off heifer is a great daughter, and see us in Louisville for a glimpse of yet another great calf from this cow that will sell there. Her steers have won both the Kentucky and Tennessee State Fairs for the Howd and Flash families, and some have sold as high as \$15,000.

She just hit 10 years but she did so with style. This cow is a beast and always looks this way. She transmits her power to each calf; the reason we kept flushing her. She has had a natural calf nearly every year since we started flushing on her and she milks fine though her bag could be prettier. If you want to make some money and hang some banners, this girl will do it – no problem.