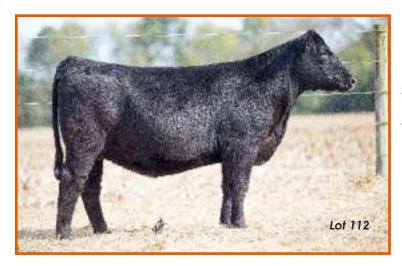

# BME BANSHEE ET 4E

Reg. 25% AMAA Female 479578 Calved: 3/14/2017

Sire: WLK BPF BANSHEE (SVF/NJC Built Right N48 x Anita Loan) Dam: MIM MISS 602 CHILL 648N (Chill Factor x Angus 602)

PE 6/01-8/31 to Chatterbox - Safe - Est. due 4/01

- Another good one from our Frozen Gold donor, Chill 648N
- This heifer has the neat, complete build of her dam and she will be a very versatile COW
- Softer legged and better haired, her Chatterbox ought to be special!