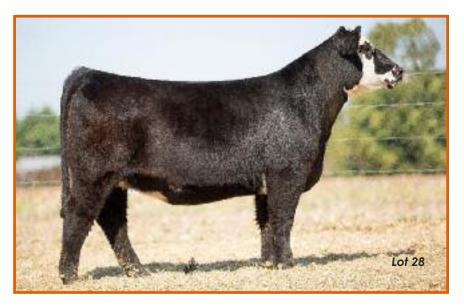

# FGCF MISS 47 FORCE 86D Reg. 50% ASA Female 3211437

Calved: 2/27/2016 Tag: 378D

Sire: SVF STEEL FORCE S701 (CNS Dream On L186 x SVF Sheza Beauty L901) Dam: GRANNY'S RITA TRAVELER 47W

(DHD Traveler 6807 x Bainbridge Rita J039)

### AI 3/25 to M.V.P. – PE 6/01-8/31 to Uno Mas son – Safe – Est. due 1/04

- Hold the phone...this is one lovely lady that you need to own!
- Out of an \$18,000 donor dam that delivers the hits, the productive future of this one is certain
- Big, pretty, flexible, and built with enough room for two
- Carrying one of the first calves by the \$70,000 M.V.P.!