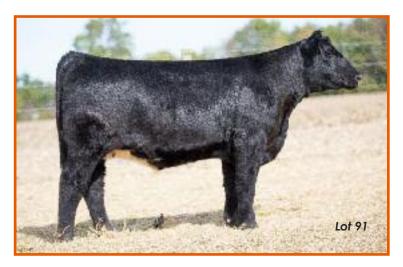

# ML ABBY 203C

Reg. 37.5% AMAA Female 474836 Calved: 3/01/2015 Tag: 1078D

Sire: DADDY'S MONEY Dam: ML ONE & ONLY x BOJO X SIMM

PE 6/01-8/31 to Team Blake - Safe - Est. due 4/26

- A very young Daddy's Money with a clean pattern and big, strong hip