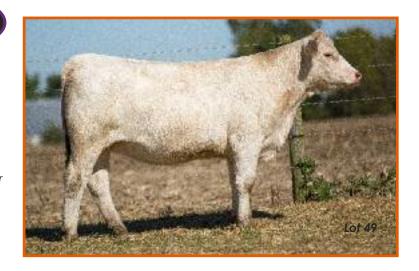

Reg. PB ASA Female 2915208 Calved: 3/03/2014

Tag: 1041D

Sire: WLE UNO MAS X549 (CNS Dream On L186 x Shawnee Miss 770P) Dam: RUBY NFF EXQUISITE X042 (LBS The Foreman 702T x Rhythm 418P)

# AI 3/09 to Pay the Price - PE 6/01-8/31 to Yardley Utah son – Safe – Est. due 12/19

- A big, beautiful purebred that can really do it!
- This girl is an easy calving, heavy milking, good looker