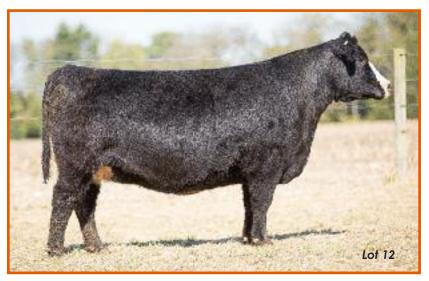

# AI 3/22 to Pay the Price – PE 6/01-8/31 to Team Blake – Safe – Est. due 1/01

The dam of TWO STATE FAIR CHAMPION STEERS, this ranch-favorite donor has more than paid her way but it's time to say goodbye while she can still work for our customers. "Yellow 28" has been one of our very best females to say the least. She is the dam of the \$40,000-valued Maternal Gem son we own with Loy Farms, IL, and we have sold several steers and daughters from her in excess of \$10,000. Our Lot 200 lead-off heifer is a great daughter, and see us in Louisville for a glimpse of yet another great calf from this cow that will sell there. Her steers have won both the Kentucky and Tennessee State Fairs for the Howd and Flash families, and some have sold as high as \$15,000.

She just hit 10 years but she did so with style. This cow is a beast and always looks this way. She transmits her power to each calf; the reason we kept flushing her. She has had a natural calf nearly every year since we started flushing on her and she milks fine though her bag could be prettier. If you want to make some money and hang some banners, this girl will do it – no problem.