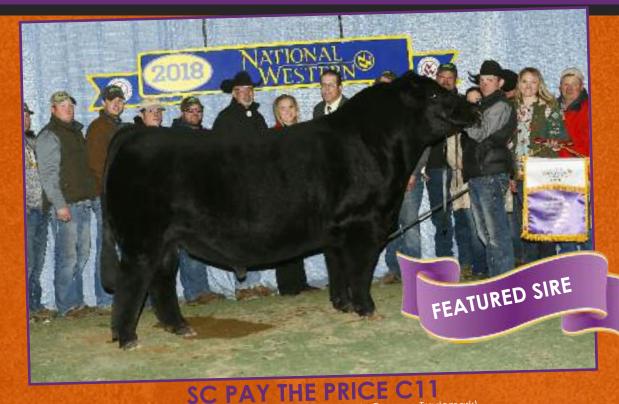

# DREAM GIRLS 2018

Purebred Simmental Bull #2988788 (Pays to Dream x Trademark) 2017 and 2018 National Western Stock Show Grand Champion Simmental Bull Owned with Shoal Creek, Gateway Genetics, Volk Livestock, Kroupa Genetics, and Clay Hill Ranch SEMEN AVAILABLE