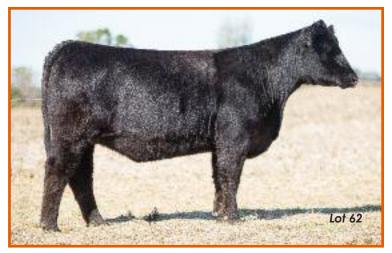

# CARNEY GIRL 708

Reg. 25% AMAA Female 382037 Calved: 4/10/2007 Tag: 7CM

Sire: **KBAR CARNEY MAN 879** (The Witch Doctor) Dam: **COMMERCIAL** 

# Sells open

- Wow, what a powerhouse option this one is!
- If you need more width, muscle, and all-around power, then this is your next flush cow
- She is huge in her cavity and covered in great hair and her disposition is A+

OWNED BY MITCH FEREE, IN