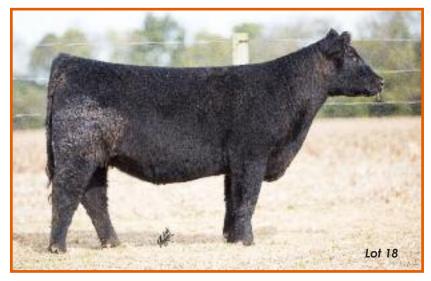

# Preview Videos Now at martindreamgirls.com!

Reg. AAA Female 17238168 Calved: 3/01/2012 Tag: 772

Sire: BC CLASSIC 607-0 (BC Classic 385-7 x BC 901 Dr Belle Matrix MF607)

Dam: **BC 796F BLACKBIRD 6807 0796** (DHD Traveler 6807 x OCC Blackbird 796F)

### Al 4/22 to Pay the Price – PE 6/01-8/31 to Team Blake – Safe – Est. due 2/01

- This has been a great cow for us and she will be for you – right away!
- We have sold every calf this cow has weaned from \$5,000-\$12,000
- Her size, structure, fertility, and milk are ideal
- This is killing us but if she has a heifer, call us first!