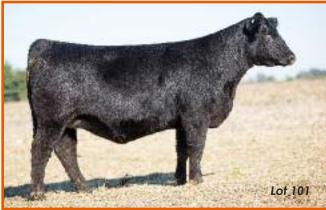

# MLJM HAIRIETTA BROKER 9E

Reg. 75% ASA Female 3277611 Calved: 1/10/2017

Tag: 9E

Sire: MR HOC BROKER (SVF Steel Force S701 x JM BF H25) Dam: MLJM MEYER HAIRIETTA

(Meyer Ranch 734 x ML Hairietta 13T)

### AI 5/21 to Pay the Price – PE 6/01-8/31 to Uno Mas son – Safe – Est. due 3/02 Selling one-half interest only

- A sale feature from a sale feature, we bought the dam of this one in Dream Girls 2014
- This heifer is so rare in terms of her quality blend that we have to keep half of her
- She is enormous at the ground and down her back
- She is mobile and docile and spot-on perfect in her hip shape and pin set
- Big, gorgeous, high performing and bred to the hilt – join us here!