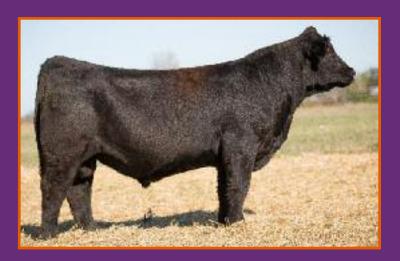

# ML HARD SEDUCTION 106A

Reg. PB AMAA Female 437605 Calved: 3/15/2013 Tag: Bernice

Sire: DCC HARD DRIVE 138R (CMAC Hard Core x MVH Miss Pinnacle 4J) Dam: GEF MISS SEDUCTION 88X (HAA Wisdom 505S x GEF Miss Impact 100)

AI 4/23 to Maternal Made – PE after 5/15 to DWP Lock & Burn – Safe

- Tell us how you build a young Maine with more potential than this one that was Reserve Calf Champion in Louisville and recorded several Top 5 Overall placings – she checks all of the boxes!
- From our incomparable 88X donor, this former show heifer is a real breeding piece
- No Ali or Whiskey but all the look and power you need, this is a rare cow for sure and she flushes great
- Due soon to Maternal Made, everyone needs a cow like this!