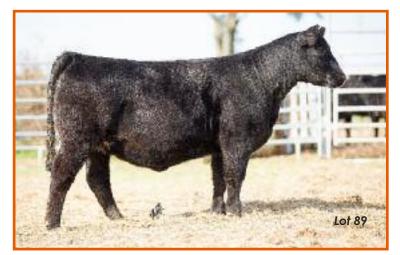

# MLJM BUILT RIGHT 1076B

Reg. 50% ASA Female 3476701 Calved: 2/01/2014

Tag: 1076D

# Sire: SVF/NJC BUILT RIGHT N48

(CNS Dream On L186 x NJC Ebony Antoinette) Dam: MLJM LEXAR ANGUS 1076X (EXAR Lutton)

# AI 5/04 to Pay the Price – PE 6/01-8/31 to Yardley Utah son – Safe

- Built Right x Lutton, we have always liked this cow a lot!
- She is as wide and soft and hairy as you would expect with this pedigree