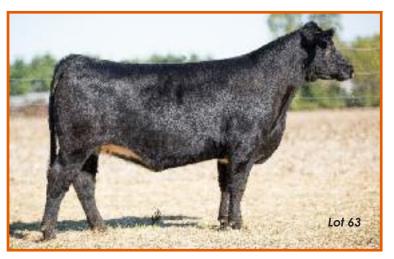

# HARA'S DREAMGIRL 222E

Reg. 50% ASA Female 3474365 Calved: 2/02/2017

# Sire: MR TR HAMMER 308A ET

(Mr NLC Upgrade U8676 x SVF/HS Expecting A Dream) Dam: **HARAS HAIRIETTA CLONE H4W** (Who Made Who 411F x Angus)

# AI 5/21 to Chatterbox – PE 6/01-8/31 to Uno Mas son – Safe – Est. due 3/02

- More of the strong blood from Hairietta and Hammer!
- Smooth, flexible, sound moving, and big barreled
- This Chatterbox will make you call to order semen this spring