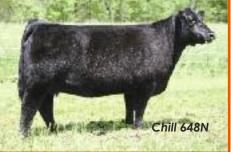

# ML MMK 602 162E ET

Reg. 50% AMAA Female 493928 Tag: 162E Calved: 2/22/2017

Sire: FIRE WATER (Irish Whiskey x NTC 0845 Java) Dam: MIM MISS 602 CHILL 648N (Chill Factor x Angus 602)

AI 5/21 to Chatterbox – PE 6/01-8/31 to Uno Mas son – Safe – Est. due 3/02 **Tested PHA-Free** 

- One of the best from our great Chill 648N, this is a perfect way to start something special!
- This is a bigger, stouter, prettier version of her older siblings that have been consistent highlights over many years of production from their dam
- Note the PHA-Free status of this big legged gal whose brothers have sold as high as \$40,000 and whose dam was a multiple Frozen Gold feature and now works for Parks Show Cattle, MI

# BME BANSHEE ET 4E

Reg. 25% AMAA Female 479578 Calved: 3/14/2017

Sire: WLK BPF BANSHEE (SVF/NJC Built Right N48 x Anita Loan) Dam: MIM MISS 602 CHILL 648N (Chill Factor x Angus 602)

PE 6/01-8/31 to Chatterbox - Safe - Est. due 4/01

- Another good one from our Frozen Gold donor, Chill 648N
- This heifer has the neat, complete build of her dam and she will be a very versatile COW
- Softer legged and better haired, her Chatterbox ought to be special!