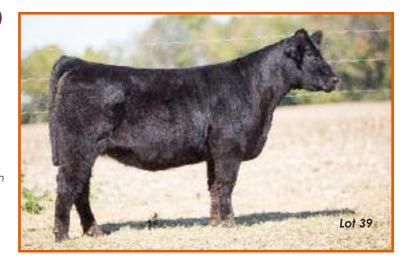

# ML 172E

Reg. 37.5% AMAA Female 493804 Calved: 2/02/2017

# Tag: 172E

Tag: 121 yellow

Sire: HETN NO WORRIES 138Z (GOET I-80 x RAPP Natural Woman 138U)

Dam: ML TROUBADOR x ANGUS

### AI 5/17 to Pay the Price – PE 6/01-8/31 to Uno Mas son – Safe – Est. due 2/26

- The first calf from a former Dream Girl, this all-clean heifer is built for heavy use
- She is wider underneath with excellent length and a large foot size
- Safe to the unbeatable and \$500,000 Pay the Price!