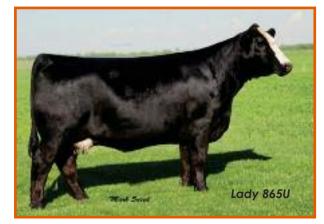

# DMMF LOADED LADY 112E

Reg. PB ASA Female 3472794 Calved: 2/03/2017

Tag: 236E

# Sire: W/C LOADED UP 1119Y

(Remington Lock n Load 54U x Aubreys Black Blaze III) Dam: **JF LADY 865U** (WSJ Encore x ESM52)

# Al 5/04 to Pay the Price – PE 6/01-8/31 to 560\$ – Safe – Est. due 2/13

- A sappy, sure footed money maker from a great Simmental cow!
- This beast is super deep and easy to handle and she comes equipped with a perfect udder
- Due soon to Pay the Price, her Frozen Gold dam has delivered the hits consistently

OWNED WITH MCFARLAND CATTLE, IL