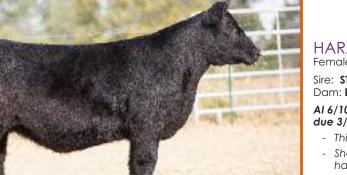

# HARA'S DREAMGIRL 222E

Reg. 50% ASA Female 3474365 Calved: 2/02/2017

# Sire: MR TR HAMMER 308A ET

(Mr NLC Upgrade U8676 x SVF/HS Expecting A Dream) Dam: **HARAS HAIRIETTA CLONE H4W** (Who Made Who 411F x Angus)

# AI 5/21 to Chatterbox – PE 6/01-8/31 to Uno Mas son – Safe – Est. due 3/02

- More of the strong blood from Hairietta and Hammer!
- Smooth, flexible, sound moving, and big barreled
- This Chatterbox will make you call to order semen this spring