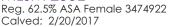

# ML KINDY 271B

Reg. 1.95% ACA Female 379239 Calved: 2/12/2014

Sire: CHOPPING WOOD Dam: COMM ANGUS

# AI 6/06 to M.V.P. - PE 6/08-8/31 to Yardley Utah son - Safe - Est. due 3/18

- Safe to the \$70,000 Frozen Gold top-seller, M.V.P., this very young cow is a looker!
- She is TH-Free yet big haired and great fronted

OWNED BY NANCY AND HANNA MARTIN