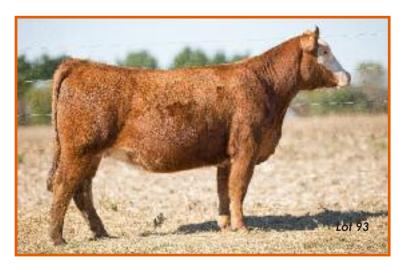

# MLJM LANDSLIDE X MEYER X DAVINCI 281U

Reg. 3.43% ACA Female 356314 Calved: 3/06/2008 Tag: 28Y

Sire: FAW DAVINCI (FGJ Habanero x LBF B&D Miss K707) Dam: MLJM LANDSLIDE MEYER (FSF Landslide 10J 1CM x Meyer Cow)

# AI 3/22 to Pay the Price – PE 6/01-8/31 to Team Blake – Safe – Est. due 1/01

The dam of TWO STATE FAIR CHAMPION STEERS, this ranch-favorite donor has more than paid her way but it's time to say goodbye while she can still work for our customers. "Yellow 28" has been one of our very best females to say the least. She is the dam of the \$40,000-valued Maternal Gem son we own with Loy Farms, IL, and we have sold several steers and daughters from her in excess of \$10,000. Our Lot 200 lead-off heifer is a great daughter, and see us in Louisville for a glimpse of yet another great calf from this cow that will sell there. Her steers have won both the Kentucky and Tennessee State Fairs for the Howd and Flash families, and some have sold as high as \$15,000.

She just hit 10 years but she did so with style. This cow is a beast and always looks this way. She transmits her power to each calf; the reason we kept flushing her. She has had a natural calf nearly every year since we started flushing on her and she milks fine though her bag could be prettier. If you want to make some money and hang some banners, this girl will do it – no problem.