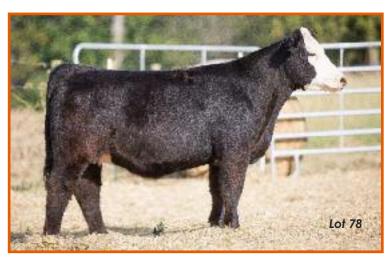

re she is, the Jack you need!
- This young donor hits the mark in all the right ways
- She is perfectly sized and built with power yet she is softer legged and has a great sweep to her belly
- Her neck/belly blend might be her best stuff but her powerful bone and hip are hard to ignore as well

Tag: 204E

- She is straight good however you like them!

# MLJM 168E

Reg. 50% ASA Female 3473804 Calved: 2/20/2017

Tag: 168E

Sire: TLLC ONE EYED JACK (Long's Shear Pleasure x Long's Miss Sweet Treat) Dam: ANGUS COMMERCIAL

### PE 6/01-8/31 to Chatterbox – Safe – Est. due 4/07

- This is a gorgeous cow on the come for all sorts of uses!
- Half, Sim, half Angus but with more bone, a shorter back and more caboose
- Working on a great udder and always stylish, be sure to add this one from the top!





LPCC JACKLIN E03 Reg. 50% ASA Female 3344154 Calved: 3/28/2017



Calved: 3/28/2017 Sire: TLLC ONE EYED JACK

(Long's Shear Pleasure x Long's Miss Sweet Treat) Dam: **TOTAL RECALL** 

# AI 4/13 to Pay the Price – PE 6/01-8/31 to Uno Mas son – Safe – Est. due 1/23

- A real load of quality!
- This is one of the biggest bodied, sappiest bellied prospects in the set
- She is stout at the ground and comfortable on the move and she is built with real muscle
- Project this one out a piece. She will be a powerhouse, like her mother.

#### **MLJM 210E**

Reg. 50% ASA Female 3474921 Calved: 2/10/2017 Tag: 210E

Sire: TLLC ONE EYED JACK

(Long's Shear Pleasure x Long's Miss Sweet Treat) Dam: **102U** (CHI x AN)

#### Al 5/17 to Pay the Price – PE 6/01-8/31 to Uno Mas son – Safe – Est. due 2/26