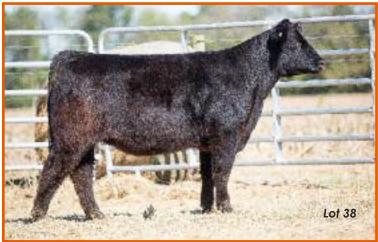

# ADJM EMMIE 101E

Reg. 37.5% AMAA Female 493925 Calved: 2/28/2017

Calved: 2/28/2017 Tag: 101y Sire: DSUL SOONER OR LATER 206 (SLC Sooner 101M x Clone DSUL 602-1)

Dam: **MSMLH EMMIES LUV 712B** (SVF Steel Force S701 x Ms MLH Precocious 714Z)

# PE 6/01-8/31 to Chatterbox – Safe – Est. due 4/02

- The Chill Factor 602 and Steel Force genetics that pay!
- This heifer is all-day solid and strong with excellent foot, bone, and muscle
- Her first calf will blend all the favorites into one package! OWNED WITH MCFARLAND CATTLE, IL