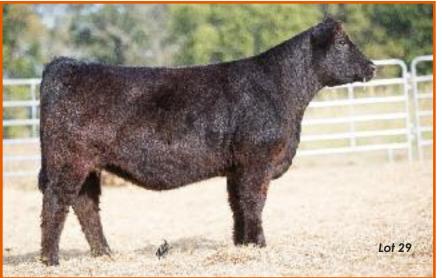

e great!

OWNED WITH BILL MAGHES, OH



# Maine-Anjou Dream Girls



Tag: 183E

# ML WAVE THE WORRY 11E

Reg. 75% AMAA Female 479767 Calved: 2/21/2017

Sire: HETN NO WORRIES 138Z (GOET I-80 x RAPP Natural Woman 138U) Dam: ML WHISKEY WAVERLY 204B ET (Irish Whiskey x BBR Waverly 996W)

# PE 6/01-8/31 to Chatterbox – Safe – Est. due 3/19

- The difference-making kind from our great Waverly 996W!
- This high-Maine is built right a young donor on the move
- She is all-clean by pedigree and has the size, depth, and neat look to make something valuable
- Siblings include former Dream Girls top sellers plus the \$74,000-valued Maternal Gem
- Her dam is our Frozen Gold topper and \$40,000 National Champion that was a star here before we sold her to R&L Cattle, PA







Waverly 996W

Maternal Gem



# ML 176E

Reg. 50% AMAA Female 493806 Calved: 2/20/2017

Tag: 176E

# Sire: JPF TEAM BLAKE 2A (GOET I-80 x JSC Velvet 112W) Dam: CB MISS MARCY (Predator 19U x 1X Angus)

Al 5/04 to Pay the Price – PE 6/01-8/31 to Uno Mas son – Safe – Est. due 2/13

- Get this one loaded for lasting rewards and versatility!
- A daughter of our great Predator donor, this heifer is a load of quality
- Like her dam, she is great at the ground and built extra wide
- Big haired, easy doing, and good looking!







# ML MMK 602 162E ET

Reg. 50% AMAA Female 493928 Tag: 162E Calved: 2/22/2017

Sire: FIRE WATER (Irish Whiskey x NTC 0845 Java) Dam: MIM MISS 602 CHILL 648N (Chill Factor x Angus 602)

AI 5/21 to Chatterbox – PE 6/01-8/31 to Uno Mas son – Safe – Est. due 3/02 **Tested PHA-Free** 

- One of the best