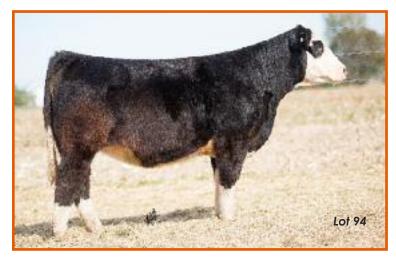

# ML PREDATOR ALI 12Z

Reg. 75% AMAA Female 475403 Calved: 2/01/2012 Tag: 558

Sire: **PREDATOR 19U** (DMCC Lamborgini 58L x Miss Jewel 19N) Dam: **MLJM MISS ALI x DENVER** (Cowan's Ali 4M x ML Denver Momma)

Al 3/30 to First Class Act – PE 6/01-8/31 to Team Blake – Safe – Est. due 1/09

- Wow, this thing is awesome!
- If you have been searching for a major league steer producer or Maine-maker then this is your donor cow
- We've sold several steers from this cow in the \$3,000-7,000 range and she flushes well
- She is a supple, stout one and she takes some things to the next level
- Come early to get a good look at this one and think of how easily she can profit for you!