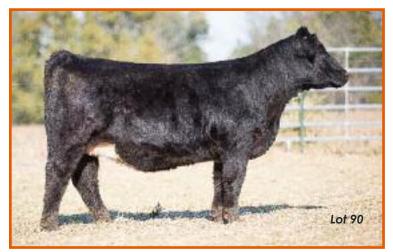

# **ML NANCY 24**

### Female Calved: 2/2014

Sire: CERVESA

Dam: TRAILBLAZER x ANGUS

AI 5/24 to M.V.P. - PE 6/01-8/31 to Team Blake - Safe - Est. due 3/05

- A daughter of a former Kentucky State Fair winner, this Maine/Chi/Sim cow is fancy
- She milks great and has the flat hip and elongated front it takes to make them stand out

Expecting one of the first calves by our \$760,000 M.V.P.! OWNED BY NANCY AND HANNA MARTIN