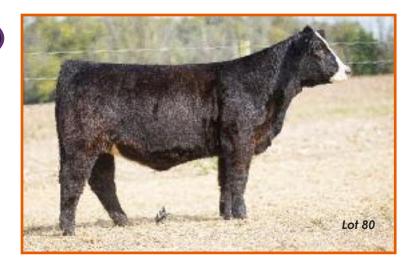

# ML 1044D

# Female

### Sire: SMOKIN HOTTIE Dam: OCC ANCHOR

# PE 6/01-8/31 to Team Blake – Safe – Est. due 3/31

- This gray paint has all the tools!
- Check the leg shape, foot size, and awesome neck on this perfectly-sized favorite

Calved: 2/2016 Tag: 1044D

- She is covered in great hair and she never misses a step
- She is a smokin' hottie in more ways than one!