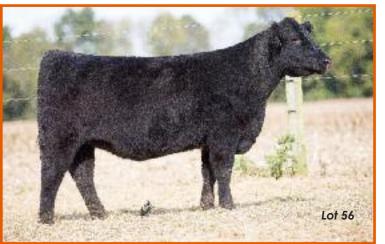

# MLJM NELLY 11C Reg. 50% ASA Female 3019469 Calved: 3/23/2015

Tag: BB

# Sire: WLK BPF BANSHEE

(SVF/NJC Built Right N48 x Anita Loan) Dam: MS MLH PROMPTITUDE 503X

(SVF/NJC Built Right N48 x Dale Banks Promptitude 6504)

### AI 3/09 to Pay the Price - PE 6/01-8/31 to Yardley Utah son – Safe – Est. due 12/19

- By the late, great Banshee, this former show heifer is just ready to rock it in production!
- She is a heavy duty model with an awesome 3-D shape and construction

- Great haired, lots of milk, and a superb disposition OWNED WITH JASON AND DENICE BEVER

Tag: 934

ML 934B Female Calved: 2/2014

Sire: SNOWBALL (Alias) Dam: COMM ANGUS