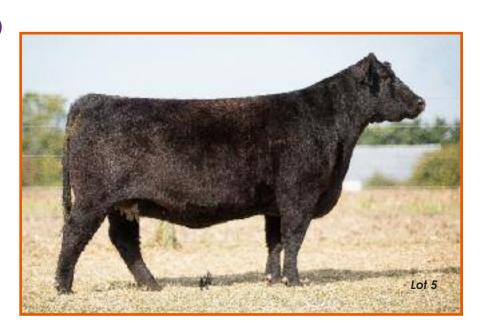

# AI 3/22 to Pay the Price – PE 6/01-8/31 to Team Blake – Safe – Est. due 1/01

The dam of TWO STATE FAIR CHAMPION STEERS, this ranch-favorite donor has more than paid her way but it's time to say goodbye while she can still work for our customers. "Yellow 28" has been one of our very best females to say the least. She is the dam of the \$40,000-valued Maternal Gem son we own with Loy Farms, IL, and we have sold several steers and daughters from her in excess of \$10,000. Our Lot 200 lead-off heifer is a great daughter, and see us in Louisville for a glimpse of yet another great calf from this cow that will sell there. Her steers have won both the Kentucky and Tennessee State Fairs for the Howd and Flash families, and some have sold as high as \$15,000.

She just hit 10 years but she did so with style. This cow is a beast and always looks this way. She transmits her power to each calf; the reason we kept flushing her. She has had a natural calf nearly every year since we started flushing on her and she milks fine though her bag could be prettier. If you want to make some money and hang some banners, this girl will do it – no problem.