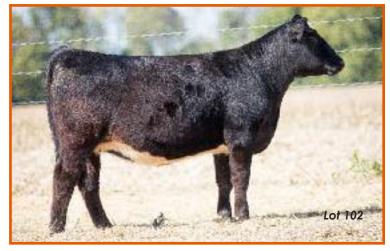

MLJM 163D Reg. PB ASA Female pending Calved: 9/20/2016 Tag: 163D

Sire: LOCTITE (Lock N Load x Burn Baby Burn R34) Dam: HEIL MS KYLEE ROA1 (Fat Butt x Trademark)

Al 3/23 to Chatterbox – PE 6/01-8/31 to Un Mas son – Safe – Est. due 1/02

- A beast from a beast, this one is out of the Lot 14 pasture pig
- Study the natural performance, mass, and effortless movement here
- Lock N Load, Burn Baby Burn, Fat Butt and Chatterbox, this will work big time
- We think as much of this one as anything in the offering – she will be great!

OWNED WITH BILL MAGHES, OH