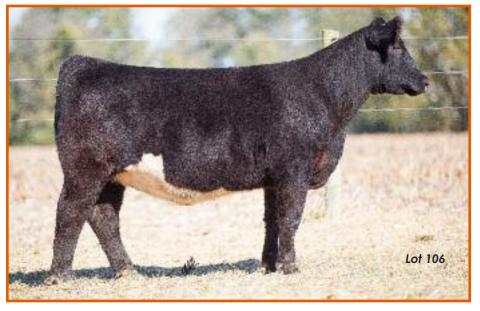

# ML MMK 602 162E ET

Reg. 50% AMAA Female 493928 Tag: 162E Calved: 2/22/2017

Sire: FIRE WATER (Irish Whiskey x NTC 0845 Java) Dam: MIM MISS 602 CHILL 648N (Chill Factor x Angus 602)

AI 5/21 to Chatterbox – PE 6/01-8/31 to Uno Mas son – Safe – Est. due 3/02 **Tested PHA-Free** 

- One of the best from our great Chill 648N, this is a perfect way to start something special!
- This is a bigger, stouter, prettier version of her older siblings that have been consistent highlights over many years of production from their dam
- Note the PHA-Free status of this big legged gal whose brothers have sold as high as \$40,000 and whose dam was a multiple Frozen Gold feature and now works for Parks Show Cattle, MI

OWNED WITH KRITZMAN SHOW CATTLE, IN