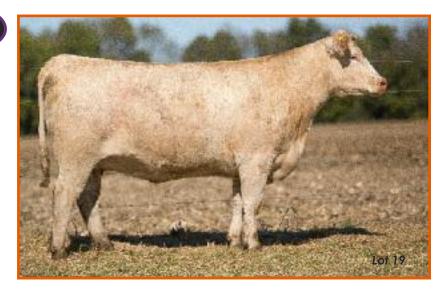

# AI 3/22 to Pay the Price – PE 6/01-8/31 to Team Blake – Safe – Est. due 1/01

The dam of TWO STATE FAIR CHAMPION STEERS, this ranch-favorite donor has more than paid her way but it's time to say goodbye while she can still work for our customers. "Yellow 28" has been one of our very best females to say the least. She is the dam of the \$40,000-valued Maternal Gem son we own with Loy Farms, IL, and we have sold several steers and daughters from her in excess of \$10,000. Our Lot 200 lead-off heifer is a great daughter, and see us in Louisville for a glimpse of yet another great calf from this cow that will sell there. Her steers have won both the Kentucky and Tennessee State Fairs for the Howd and Flash families, and some have sold as high as \$15,000.

She just hit 10 years but she did so with style. This cow is a beast and always looks this way. She transmits her power to each calf; the reason we kept flushing her. She has had a natural calf nearly every year since we started flushing on her and she milks fine though her bag could be prettier. If you want to make some money and hang some banners, this girl will do it – no problem.