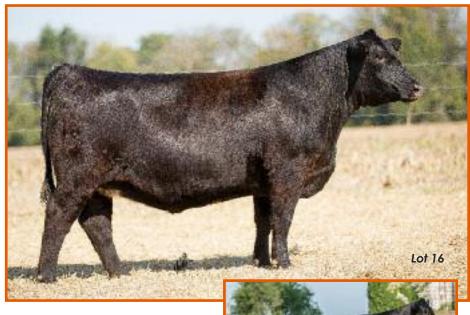

# AI 3/22 to Pay the Price – PE 6/01-8/31 to Team Blake – Safe – Est. due 1/01

The dam of TWO STATE FAIR CHAMPION STEERS, this ranch-favorite donor has more than paid her way but it's time to say goodbye while she can still work for our customers. "Yellow 28" has been one of our very best females to say the least. She is the dam of the \$40,000-valued Maternal Gem son we own with Loy Farms, IL, and we have sold several steers and daughters from her in excess of \$10,000. Our Lot 200 lead-off heifer is a great daughter, and see us in Louisville for a glimpse of yet another great calf from this cow that will sell there. Her steers have won both the Kentucky and Tennessee State Fairs for the Howd and Flash families, and some have sold as high as \$15,000.

She just hit 10 years but she did so with style. This cow is a beast and always looks this way. She transmits her power to each calf; the reason we kept flushing her. She has had a natural calf nearly every year since we started flushing on her and she milks fine though her bag could be prettier. If you want to make some money and hang some banners, this girl will do it – no problem.