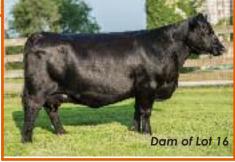

# AI 3/22 to Pay the Price – PE 6/01-8/31 to Team Blake – Safe – Est. due 1/01

The dam of TWO STATE FAIR CHAMPION STEERS, this ranch-favorite donor has more than paid her way but it's time to say goodbye while she can still work for our customers. "Yellow 28" has been one of our very best females to say the least. She is the dam of the \$40,000-valued Maternal Gem son we own with Loy Farms, IL, and we have sold several steers and daughters from her in excess of \$10,000. Our Lot 200 lead-off heifer is a great daughter, and see us in Louisville for a glimpse of yet another great calf from this cow that will sell there. Her steers have won both the Kentucky and Tennessee State Fairs for the Howd and Flash families, and some have sold as high as \$15,000.

She just hit 10 years but she did so with style. This cow is a beast and always looks this way. She transmits her power to each calf; the reason we kept flushing her. She has had a natural calf nearly every year since we started flushing on her and she milks fine though her bag could be prettier. If you want to make some money and hang some banners, this girl will do it – no problem.