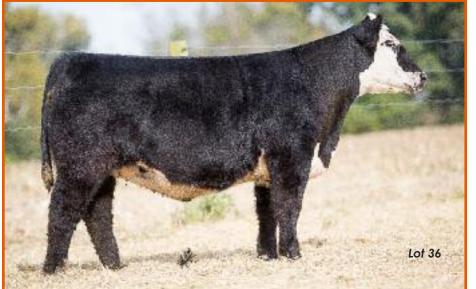

# ML WHOA 297D ET

Reg. 75% AMAA Female 494041 Calved: 2/25/2016 Tag: 297D

Sire: MATERNAL PERFECTION (Irish Whiskey x Pays To Dream) Dam: HARK MISS INDIANA 208R (NEEL Swoosh 64H x HARK Miss Cunia 041K)

Al 3/25 to Team Blake – PE 6/01-8/31 to Uno Mas son – Safe – Est. due 1/04 Tested PHA-Free

- 1 of 3 daughters of our great "Whoa" cow, this blaze-faced heifer is really good!
- Her dam has given us years of hits including a long string of winning steers and heifers
- This complete and powerful heifer is a rare find among high Maines

OWNED WITH MCFARLAND CATTLE, IL