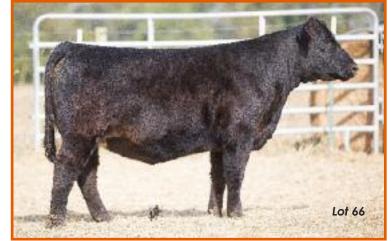

Calved: 1/03/2013

Tag: 901B

Sire: Flying B A Cut Above "FAT BUTT" Dam: RR MILLION DOLLAR MARK (GWS Trademark x GW Lucky Dice)

# Al 3/25 to Pay the Price – PE 6/01-8/31 to Team Blake – Safe – Est. due 1/04

- This moose is one of the most massive Simmental cows we own and we need to sell for a partner or she would not go.
- She is coming with her third calf for us and we've sold two daughters one of them is Lot 27.
- This one is that gave her sire his name...she is all that. OWNED WITH BILL MAGHES, OH