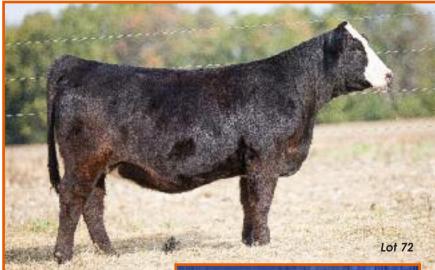

# FGCF MISS 47 FORCE 86D Reg. 50% ASA Female 3211437

Calved: 2/27/2016 Tag: 378D

Sire: SVF STEEL FORCE S701 (CNS Dream On L186 x SVF Sheza Beauty L901) Dam: GRANNY'S RITA TRAVELER 47W

(DHD Traveler 6807 x Bainbridge Rita J039)

### AI 3/25 to M.V.P. – PE 6/01-8/31 to Uno Mas son – Safe – Est. due 1/04

- Hold the phone...this is one lovely lady that you need to own!
- Out of an \$18,000 donor dam that delivers the hits, the productive future of this one is certain
- Big, pretty, flexible, and built with enough room for two
- Carrying one of the first calves by the \$70,000 M.V.P.!