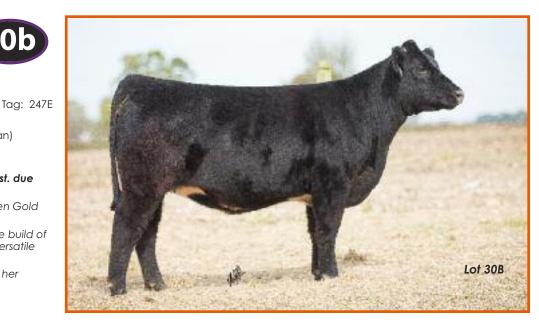

# AI 3/22 to Pay the Price – PE 6/01-8/31 to Team Blake – Safe – Est. due 1/01

The dam of TWO STATE FAIR CHAMPION STEERS, this ranch-favorite donor has more than paid her way but it's time to say goodbye while she can still work for our customers. "Yellow 28" has been one of our very best females to say the least. She is the dam of the \$40,000-valued Maternal Gem son we own with Loy Farms, IL, and we have sold several steers and daughters from her in excess of \$10,000. Our Lot 200 lead-off heifer is a great daughter, and see us in Louisville for a glimpse of yet another great calf from this cow that will sell there. Her steers have won both the Kentucky and Tennessee State Fairs for the Howd and Flash families, and some have sold as high as \$15,000.

She just hit 10 years but she did so with style. This cow is a beast and always looks this way. She transmits her power to each calf; the reason we kept flushing her. She has had a natural calf nearly every year since we started flushing on her and she milks fine though her bag could be prettier. If you want to make some money and hang some banners, this girl will do it – no problem.