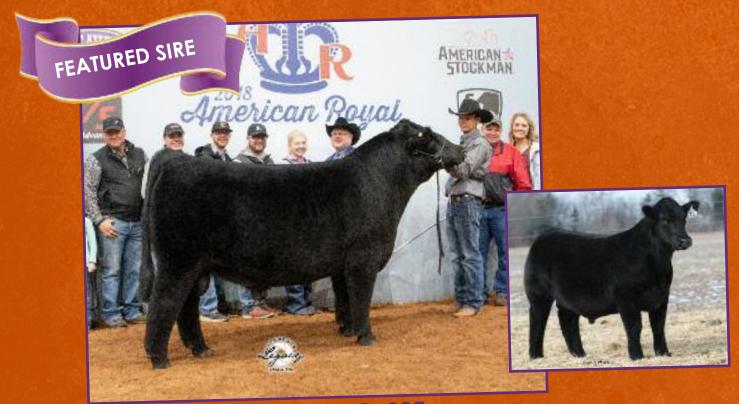

MARTIN'S M.V.P. 23E 62.50% Maine-Anjou Bull #486956 \$70,000 top-selling bull of the 2018 Frozen Gold Sale - 2018 National Champion MaineTainer Bull Owned with The M.V.P.'s SEMEN AVAILABLE

"The Best Breds in the U.S.!"