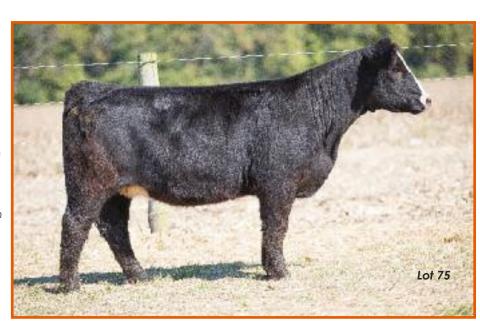

#### ML 57F

MaineTainer/Sim-Solution Female Calved: 4/17/2018

Sire: TEAM BLAKE Dam: A STEP UP x CINDERELLA

#### Sells open

- The second fabulous daughter in a row from the high-selling donor feature of our 2015 sale!
- See the older sister to this heifer selling as Lot 74 where another great "Cinderella" also sells as Lot 75
- We will be making more like this one by the sire of our 2017 NAILE Calf Champion Maine Female Team Blake!