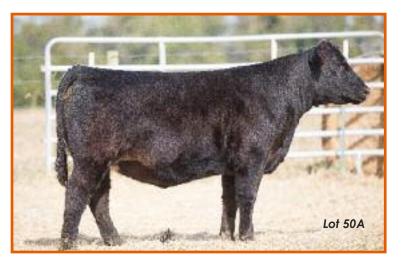

# MOORE SHELBY 47A

Reg. PB ASA Female 2804681 Calved: 2/13/2013

Tag: 1045D Sire: JF MILESTONE 999W (TNT Top Gun R244 x Ms Maxie Lou M112S)

Dam: WLE CNS SHELBY T335

(CNS Dream On L186 x BLL Zeis Miss Break R335)

### AI 6/15 to Pay the Price - PE 6/20-8/31 to Yardley Utah son – Safe – Ést. due 3/27

- This cow offering is rich with opportunity!
- This former Louisville Division Champion is the big, pretty, productive kind we like
- She has a great construction and a powerful hip and back shape
- We simply do not have enough recipients in inventory now to flush all of these cows but it kills us to sell females like this one. Kills us.