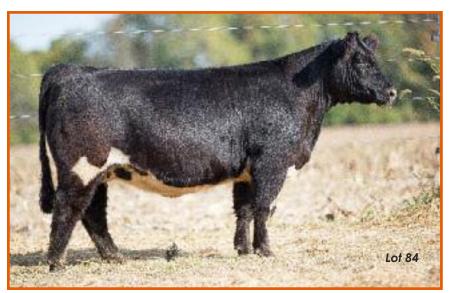

MLJM 163D Reg. PB ASA Female pending Calved: 9/20/2016 Tag: 163D

Sire: LOCTITE (Lock N Load x Burn Baby Burn R34) Dam: HEIL MS KYLEE ROA1 (Fat Butt x Trademark)

Al 3/23 to Chatterbox – PE 6/01-8/31 to Un Mas son – Safe – Est. due 1/02

- A beast from a beast, this one is out of the Lot 14 pasture pig
- Study the natural performance, mass, and effortless movement here
- Lock N Load, Burn Baby Burn, Fat Butt and Chatterbox, this will work big time
- We think as much of this one as anything in the offering – she will be great!

OWNED WITH BILL MAGHES, OH