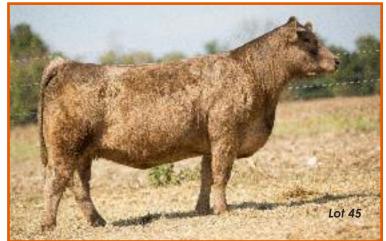

# AI 3/22 to Pay the Price – PE 6/01-8/31 to Team Blake – Safe – Est. due 1/01

The dam of TWO STATE FAIR CHAMPION STEERS, this ranch-favorite donor has more than paid her way but it's time to say goodbye while she can still work for our customers. "Yellow 28" has been one of our very best females to say the least. She is the dam of the \$40,000-valued Maternal Gem son we own with Loy Farms, IL, and we have sold several steers and daughters from her in excess of \$10,000. Our Lot 200 lead-off heifer is a great daughter, and see us in Louisville for a glimpse of yet another great calf from this cow that will sell there. Her steers have won both the Kentucky and Tennessee State Fairs for the Howd and Flash families, and some have sold as high as \$15,000.

She just hit 10 years but she did so with style. This cow is a beast and always looks this way. She transmits her power to each calf; the reason we kept flushing her. She has had a natural calf nearly every year since we started flushing on her and she milks fine though her bag could be prettier. If you want to make some money and hang some banners, this girl will do it – no problem.