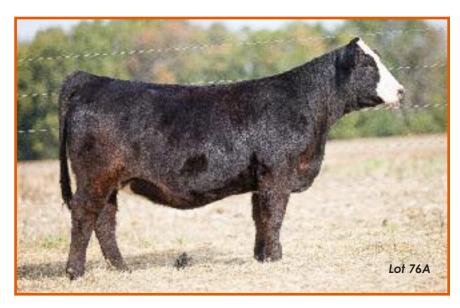

# DMMF BLAZED LADY 106E

Reg. PB ASA Female 3472793 Calved: 2/01/2017

### Sire: CAJS BLAZE OF GLORY (WLE Uno Mas X549 x CAJS Khloe 42ZA) Dam: JF LADY 865U (WSJ Encore x ESM52)

# Al 5/04 to Pay the Price – PE 6/01-8/31 to 560\$ – Safe – Est. due 2/13

- This purebred is long on good looks and premium performance!
- Her donor dam is a leader at Trennepohl Farms with sisters to this one over \$30,000 so far
- This heifer is great necked and big hipped with outstanding length and balance
- A maternal sister sells here as well

OWNED WITH MCFARLAND CATTLE, IL