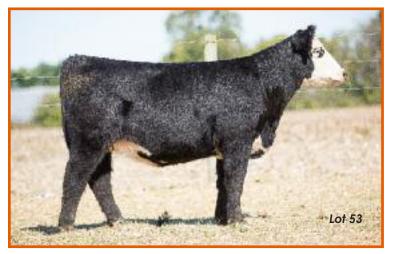

Reg. PB ASA Female 2915208 Calved: 3/03/2014

Tag: 1041D

Sire: WLE UNO MAS X549 (CNS Dream On L186 x Shawnee Miss 770P) Dam: RUBY NFF EXQUISITE X042 (LBS The Foreman 702T x Rhythm 418P)

# AI 3/09 to Pay the Price - PE 6/01-8/31 to Yardley Utah son – Safe – Est. due 12/19

- A big, beautiful purebred that can really do it!
- This girl is an easy calving, heavy milking, good looker