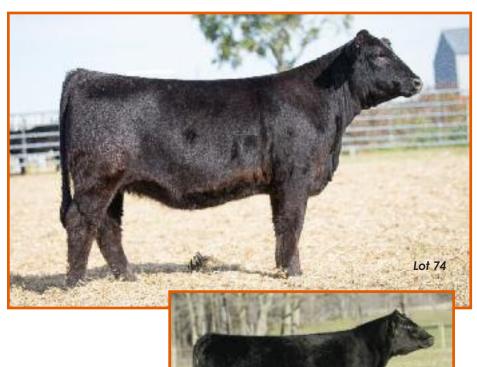

#### ML 57F

MaineTainer/Sim-Solution Female Calved: 4/17/2018

Sire: TEAM BLAKE Dam: A STEP UP x CINDERELLA

#### Sells open

- The second fabulous daughter in a row from the high-selling donor feature of our 2015 sale!
- See the older sister to this heifer selling as Lot 74 where another great "Cinderella" also sells as Lot 75
- We will be making more like this one by the sire of our 2017 NAILE Calf Champion Maine Female Team Blake!