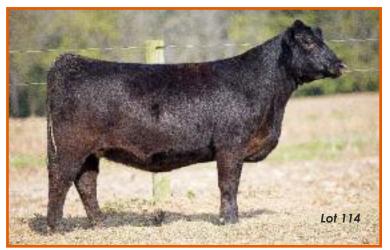

# AI 3/22 to Pay the Price – PE 6/01-8/31 to Team Blake – Safe – Est. due 1/01

The dam of TWO STATE FAIR CHAMPION STEERS, this ranch-favorite donor has more than paid her way but it's time to say goodbye while she can still work for our customers. "Yellow 28" has been one of our very best females to say the least. She is the dam of the \$40,000-valued Maternal Gem son we own with Loy Farms, IL, and we have sold several steers and daughters from her in excess of \$10,000. Our Lot 200 lead-off heifer is a great daughter, and see us in Louisville for a glimpse of yet another great calf from this cow that will sell there. Her steers have won both the Kentucky and Tennessee State Fairs for the Howd and Flash families, and some have sold as high as \$15,000.

She just hit 10 years but she did so with style. This cow is a beast and always looks this way. She transmits her power to each calf; the reason we kept flushing her. She has had a natural calf nearly every year since we started flushing on her and she milks fine though her bag could be prettier. If you want to make some money and hang some banners, this girl will do it – no problem.