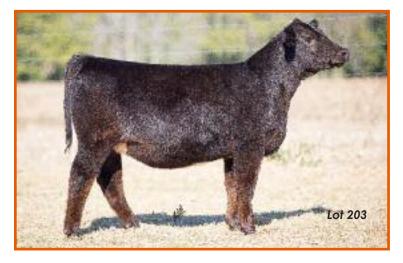

# ML HARD SEDUCTION 106A

Reg. PB AMAA Female 437605 Calved: 3/15/2013 Tag: Bernice

Sire: DCC HARD DRIVE 138R (CMAC Hard Core x MVH Miss Pinnacle 4J) Dam: GEF MISS SEDUCTION 88X (HAA Wisdom 505S x GEF Miss Impact 100)

AI 4/23 to Maternal Made – PE after 5/15 to DWP Lock & Burn – Safe

- Tell us how you build a young Maine with more potential than this one that was Reserve Calf Champion in Louisville and recorded several Top 5 Overall placings – she checks all of the boxes!
- From our incomparable 88X donor, this former show heifer is a real breeding piece
- No Ali or Whiskey but all the look and power you need, this is a rare cow for sure and she flushes great
- Due soon to Maternal Made, everyone needs a cow like this!