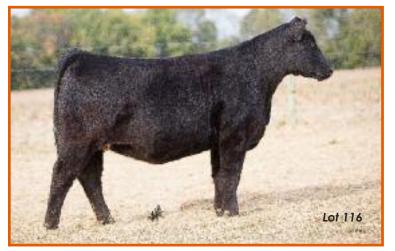

# Preview Videos Now at martindreamgirls.com!

Reg. AAA Female 17238168 Calved: 3/01/2012 Tag: 772

Sire: BC CLASSIC 607-0 (BC Classic 385-7 x BC 901 Dr Belle Matrix MF607)

Dam: **BC 796F BLACKBIRD 6807 0796** (DHD Traveler 6807 x OCC Blackbird 796F)

### Al 4/22 to Pay the Price – PE 6/01-8/31 to Team Blake – Safe – Est. due 2/01

- This has been a great cow for us and she will be for you – right away!
- We have sold every calf this cow has weaned from \$5,000-\$12,000
- Her size, structure, fertility, and milk are ideal
- This is killing us but if she has a heifer, call us first!