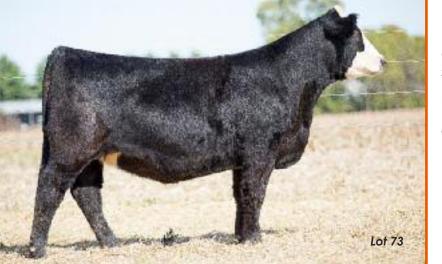

# MLJM DUCHESS 111A

Reg. 25% ASA Female 2890088 Calved: 2/26/2013 Tag: 1043D

Sire: GCC WHIZARD 125W (SVF Steel Force S701 x Miss Chill 1829) Dam: ML OCC LEGEND (OCC Legend)

17

Al 3/24 to Pay the Price – PE 6/01-8/31 to Team Blake – Safe – Est. due 1/03 Tested PHA-Free

- The right kind through and through, this girls weans a \$3,000 and up each time!
- Big barreled and big haired with an extra wide body cavity
- This is a moderate-framed tank with a Pay the Price due very soon!