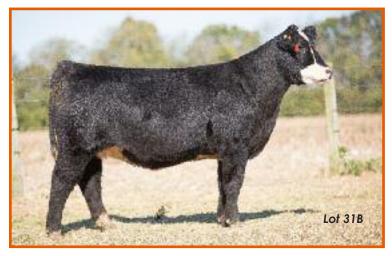

# Preview Videos Now at martindreamgirls.com!

Reg. AAA Female 17238168 Calved: 3/01/2012 Tag: 772

Sire: BC CLASSIC 607-0 (BC Classic 385-7 x BC 901 Dr Belle Matrix MF607)

Dam: **BC 796F BLACKBIRD 6807 0796** (DHD Traveler 6807 x OCC Blackbird 796F)

### Al 4/22 to Pay the Price – PE 6/01-8/31 to Team Blake – Safe – Est. due 2/01

- This has been a great cow for us and she will be for you – right away!
- We have sold every calf this cow has weaned from \$5,000-\$12,000
- Her size, structure, fertility, and milk are ideal
- This is killing us but if she has a heifer, call us first!