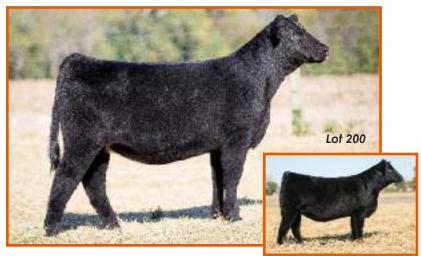

# AI 3/22 to Pay the Price – PE 6/01-8/31 to Team Blake – Safe – Est. due 1/01

The dam of TWO STATE FAIR CHAMPION STEERS, this ranch-favorite donor has more than paid her way but it's time to say goodbye while she can still work for our customers. "Yellow 28" has been one of our very best females to say the least. She is the dam of the \$40,000-valued Maternal Gem son we own with Loy Farms, IL, and we have sold several steers and daughters from her in excess of \$10,000. Our Lot 200 lead-off heifer is a great daughter, and see us in Louisville for a glimpse of yet another great calf from this cow that will sell there. Her steers have won both the Kentucky and Tennessee State Fairs for the Howd and Flash families, and some have sold as high as \$15,000.

She just hit 10 years but she did so with style. This cow is a beast and always looks this way. She transmits her power to each calf; the reason we kept flushing her. She has had a natural calf nearly every year since we started flushing on her and she milks fine though her bag could be prettier. If you want to make some money and hang some banners, this girl will do it – no problem.