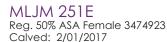

# ML 176E

Reg. 50% AMAA Female 493806 Calved: 2/20/2017

Tag: 176E

# Sire: JPF TEAM BLAKE 2A (GOET I-80 x JSC Velvet 112W) Dam: CB MISS MARCY (Predator 19U x 1X Angus)

Al 5/04 to Pay the Price – PE 6/01-8/31 to Uno Mas son – Safe – Est. due 2/13

- Get this one loaded for lasting rewards and versatility!
- A daughter of our great Predator donor, this heifer is a load of quality
- Like her dam, she is great at the ground and built extra wide
- Big haired, easy doing, and good looking!