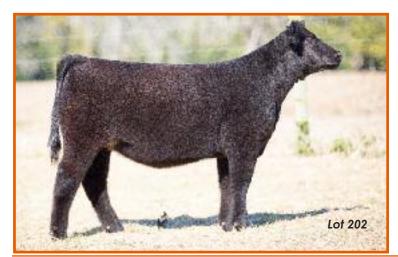

# Preview Videos Now at martindreamgirls.com!

Reg. AAA Female 17238168 Calved: 3/01/2012 Tag: 772

Sire: BC CLASSIC 607-0 (BC Classic 385-7 x BC 901 Dr Belle Matrix MF607)

Dam: **BC 796F BLACKBIRD 6807 0796** (DHD Traveler 6807 x OCC Blackbird 796F)

### Al 4/22 to Pay the Price – PE 6/01-8/31 to Team Blake – Safe – Est. due 2/01

- This has been a great cow for us and she will be for you – right away!
- We have sold every calf this cow has weaned from \$5,000-\$12,000
- Her size, structure, fertility, and milk are ideal
- This is killing us but if she has a heifer, call us first!