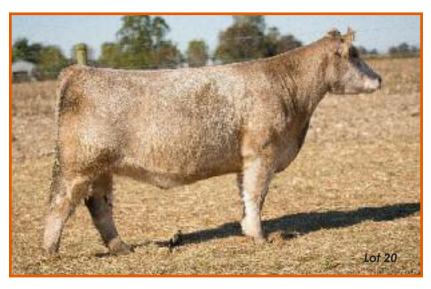

# ML PREDATOR ALI 12Z

Reg. 75% AMAA Female 475403 Calved: 2/01/2012 Tag: 558

Sire: **PREDATOR 19U** (DMCC Lamborgini 58L x Miss Jewel 19N) Dam: **MLJM MISS ALI x DENVER** (Cowan's Ali 4M x ML Denver Momma)

Al 3/30 to First Class Act – PE 6/01-8/31 to Team Blake – Safe – Est. due 1/09

- Wow, this thing is awesome!
- If you have been searching for a major league steer producer or Maine-maker then this is your donor cow
- We've sold several steers from this cow in the \$3,000-7,000 range and she flushes well
- She is a supple, stout one and she takes some things to the next level
- Come early to get a good look at this one and think of how easily she can profit for you!