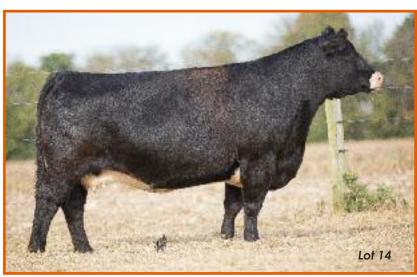

OWNED WITH DONNIE PADDICK, IL

Lot 4

Reg. 75% AMAA Female 449366 Calved: 5/10/2014

Tag: Jess

5

Sire: **GOET I-80** (Cowan's Ali 4M x BPF Miley 80T) Dam: **DOUBLE BARREL x AN x MA** (The Heartbreaker Kid)

# AI 4/23 to Primo (sexed female) – PE after 5/15 to DWP Lock & Burn – Safe AI

- A former Dream Girls top seller, this young donor has been awesome every day of her life!
- She was a high-premium Dream Girl and she is now a proven donor with excellent embryo production
- Her dam is one of the cows that started it all for us after we purchased her near the top of the Shroyer Dispersal
- You cannot fault the design and production of this very young cow.