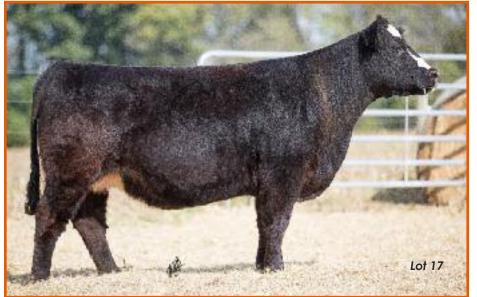

# ML PREDATOR ALI 12Z

Reg. 75% AMAA Female 475403 Calved: 2/01/2012 Tag: 558

Sire: **PREDATOR 19U** (DMCC Lamborgini 58L x Miss Jewel 19N) Dam: **MLJM MISS ALI x DENVER** (Cowan's Ali 4M x ML Denver Momma)

Al 3/30 to First Class Act – PE 6/01-8/31 to Team Blake – Safe – Est. due 1/09

- Wow, this thing is awesome!
- If you have been searching for a major league steer producer or Maine-maker then this is your donor cow
- We've sold several steers from this cow in the \$3,000-7,000 range and she flushes well
- She is a supple, stout one and she takes some things to the next level
- Come early to get a good look at this one and think of how easily she can profit for you!