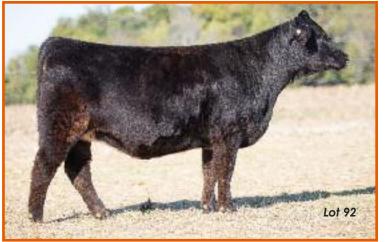

# MLJM HAIRIETTA BROKER 9E

Reg. 75% ASA Female 3277611 Calved: 1/10/2017

Tag: 9E

Sire: MR HOC BROKER (SVF Steel Force S701 x JM BF H25) Dam: MLJM MEYER HAIRIETTA

(Meyer Ranch 734 x ML Hairietta 13T)

### AI 5/21 to Pay the Price – PE 6/01-8/31 to Uno Mas son – Safe – Est. due 3/02 Selling one-half interest only

- A sale feature from a sale feature, we bought the dam of this one in Dream Girls 2014
- This heifer is so rare in terms of her quality blend that we have to keep half of her
- She is enormous at the ground and down her back
- She is mobile and docile and spot-on perfect in her hip shape and pin set
- Big, gorgeous, high performing and bred to the hilt – join us here!