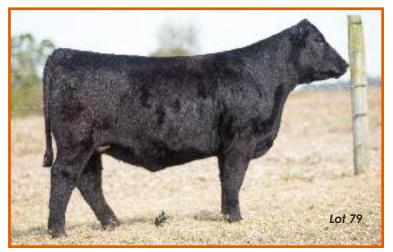

she is, the Jack you need!
- This young donor hits the mark in all the right ways
- She is perfectly sized and built with power yet she is softer legged and has a great sweep to her belly
- Her neck/belly blend might be her best stuff but her powerful bone and hip are hard to ignore as well

Tag: 204E

- She is straight good however you like them!

# MLJM 168E

Reg. 50% ASA Female 3473804 Calved: 2/20/2017

Tag: 168E

Sire: TLLC ONE EYED JACK (Long's Shear Pleasure x Long's Miss Sweet Treat) Dam: ANGUS COMMERCIAL

### PE 6/01-8/31 to Chatterbox – Safe – Est. due 4/07

- This is a gorgeous cow on the come for all sorts of uses!
- Half, Sim, half Angus but with more bone, a shorter back and more caboose
- Working on a great udder and always stylish, be sure to add this one from the top!





LPCC JACKLIN E03 Reg. 50% ASA Female 3344154 Calved: 3/28/2017



Calved: 3/28/2017 Sire: TLLC ONE EYED JACK

(Long's Shear Pleasure x Long's Miss Sweet Treat) Dam: **TOTAL RECALL** 

# AI 4/13 to Pay the Price – PE 6/01-8/31 to Uno Mas son – Safe – Est. due 1/23

- A real load of quality!
- This is one of the biggest bodied, sappiest bellied prospects in the set
- She is stout at the ground and comfortable on the move and she is built with real muscle
- Project this one out a piece. She will be a powerhouse, like her mother.

#### **MLJM 210E**

Reg. 50% ASA Female 3474921 Calved: 2/10/2017 Tag: 210E

Sire: TLLC ONE EYED JACK

(Long's Shear Pleasure x Long's Miss Sweet Treat) Dam: **102U** (CHI x AN)

#### Al 5/17 to Pay the Price – PE 6/01-8/31 to Uno Mas son – Safe – Est. due 2/26

-