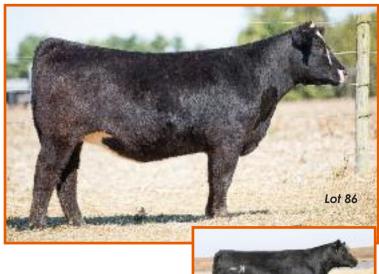

# ML PREDATOR ALI 12Z

Reg. 75% AMAA Female 475403 Calved: 2/01/2012 Tag: 558

Sire: **PREDATOR 19U** (DMCC Lamborgini 58L x Miss Jewel 19N) Dam: **MLJM MISS ALI x DENVER** (Cowan's Ali 4M x ML Denver Momma)

Al 3/30 to First Class Act – PE 6/01-8/31 to Team Blake – Safe – Est. due 1/09

- Wow, this thing is awesome!
- If you have been searching for a major league steer producer or Maine-maker then this is your donor cow
- We've sold several steers from this cow in the \$3,000-7,000 range and she flushes well
- She is a supple, stout one and she takes some things to the next level
- Come early to get a good look at this one and think of how easily she can profit for you!