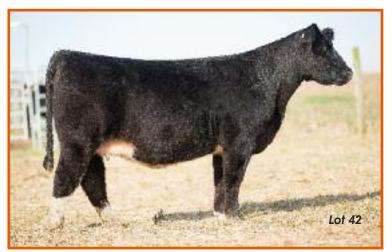

# MOORE SHELBY 47A

Reg. PB ASA Female 2804681 Calved: 2/13/2013

Tag: 1045D Sire: JF MILESTONE 999W (TNT Top Gun R244 x Ms Maxie Lou M112S)

Dam: WLE CNS SHELBY T335

(CNS Dream On L186 x BLL Zeis Miss Break R335)

### AI 6/15 to Pay the Price - PE 6/20-8/31 to Yardley Utah son – Safe – Ést. due 3/27

- This cow offering is rich with opportunity!
- This former Louisville Division Champion is the big, pretty, productive kind we like
- She has a great construction and a powerful hip and back shape
- We simply do not have enough recipients in inventory now to flush all of these cows but it kills us to sell females like this one. Kills us.