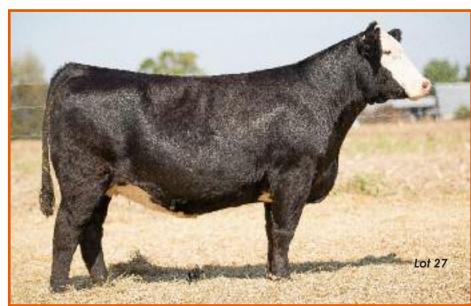

# CARNEY GIRL 708

Reg. 25% AMAA Female 382037 Calved: 4/10/2007 Tag: 7CM

Sire: **KBAR CARNEY MAN 879** (The Witch Doctor) Dam: **COMMERCIAL** 

# Sells open

- Wow, what a powerhouse option this one is!
- If you need more width, muscle, and all-around power, then this is your next flush cow
- She is huge in her cavity and covered in great hair and her disposition is A+

OWNED BY MITCH FEREE, IN