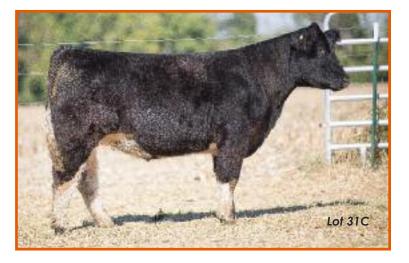

# ML WHOA 253D ET

Reg. 75% AMAA Female 494040 Calved: 2/20/2016

Tag: 253D

Sire: MATERNAL PERFECTION (Irish Whiskey x Pays To Dream) Dam: HARK MISS INDIANA 208R

(NEEL Swoosh 64H x HARK Miss Cunia 041K)

Al 5/25 to Team Blake – PE 6/01-8/31 to 560\$ – Safe – Est. due 3/06

- These sisters are really strong, just like their foundation dam!
- This might be the stoutest of the flush check the massive hip and bone on this one
- She has the size, length of back, and extra-good front end that her dam is known for
- These Whoa daughters make great property! OWNED WITH MCFARLAND CATTLE, IL