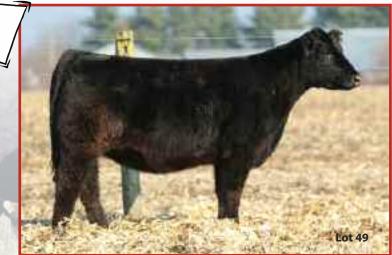

Tag 49

#### TJSC DIAMOND 132C Reg. PB ASA Female 3009393 Calved: 5/06/15

Reg. PB ASA Female 3009393 SVF STEEL FORCE S701 MR HOC BROKER JM BF H25 HTP SVF IN DEW TIME KLS DIAMOND W516 JJ BLACK OBSESSION

#### Bred to calve January 22, 2019 to Uno Mas (sexed female)

A beautiful Diamond from the high-producing cow family that gave us sires like Bandwagon and great show heifers like the National Western Champion dam of this cow, this is a very unique purebred female and a full sister to Ali Muir's \$70,000 Reserve Supreme Champion of the 2016 Ohio Expo. She is big, extended, and exciting with tremendous bone, great hair, and top milk production. Her first purebred daughter sells here and she is due with another very soon. Cows like this lead to great rewards!