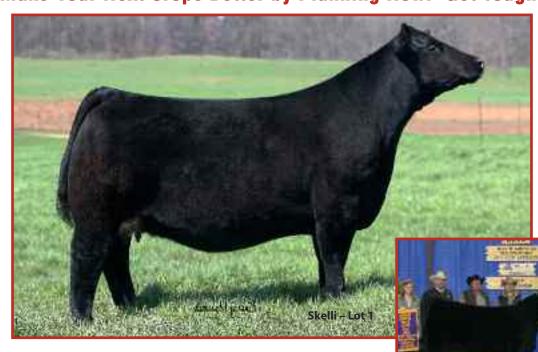

### **RF SKELLI**

FEMALE CALVED: 2012 SIRE: **STEEL FORCE** DAM: **"KELLI"** (WHO DA MAN X HEAT SEEKER X SULL 6651)

Sells open and flushing with a 10 embryo average Selling one-half interest only – No possession

Just right for the Holidays, here is an improvement and investment opportunity that will take any program to a higher level. This unique powerhouse is just hitting her most productive peak and she is royally bred and especially well proven.

Skelli is one of the most productive daughters of the great JSUL Dreams Come True 846U "Kelli" donor at Reimann Ranches, SD, and Hurst Cattle, TX, that was formerly a NAILE Supreme Champion and Frozen Gold donor for Bridwell Cattle, IN. Kelli is the dam of numerous elite cattle including champion steers, 6-figure donors, and AI sires likes Made 2 Order, M2O2, and Affliction. Each year, many elite show cattle on the scene feature some variation of this pedigree.

In her first ET crop, this cow gave us calves selling up to \$10,000 and she looks to be equally adept at raising steers and heifers that sell well. She flushes great – 10-embryo average over multiple IVF procedures – and looks incredible. We have had good ones in nearly every color from her; several are shown here and some have won already.

Skelli performs so well that we can share her and we want to do so while she is young and going strong. Take advantage of this opportunity to partner with Richland Farms on a sure thing. They will keep Skelli in their possession and alternate flushes at Donor Solutions, IN. Selling one-half interest only.