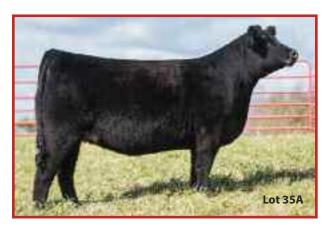

### **STNW SUGARELLA 115C**

Reg. PB ASA Female 3010389 Calved: 2/04/15 **REMINGTON ON TARGET 2S REMINGTON LOCK N LOAD 54U** BAR 15 MISS KNIGHT 78E-51G CNS DREAM ON L186 MATLOCK MISS S031 LEIGHBERT MISS M031

Sells open and flushing

A areat combination from the amazina Matlock Miss S031 "Cinderella", this Lock N Load daughter is a proven leader and she is ready to get right to work for you. She has given strong results in recent ET and now she is ready to share. Her dam has delivered huge hits including champion daughters up to \$90,000 and every sister to this impressive package is a valued possession. It's time you got one!