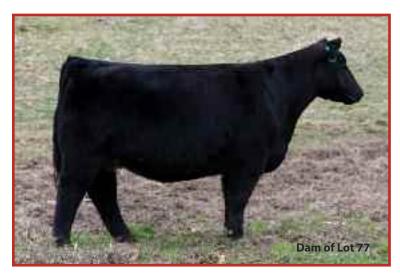

LIN TAYLOR 18E Reg. 50% ASA Female 3363990

Calved: 4/03/17 Tag 18E CNS PAYS TO DREAM T759 LLSF PAYS TO BELIEVE ZU194 LLSF URABABYDOLL U194 GOET I-80 LLFC TAYLOR

AI 4/17 to Style & Profile - PE 5/22-7/01 to LIN Coalition - Safein-calf

By the National Champion Pays To Believe, this fancy Sim x Maine heifer goes back to the Linhart's Lola foundation. Bred to Lautner's Style & Profile to give you a double half-blood first calf, you will enjoy the pedigree and great disposition of this heifer whose donor dam also produced Lot 77A.

**Linhart Cattle Company** 