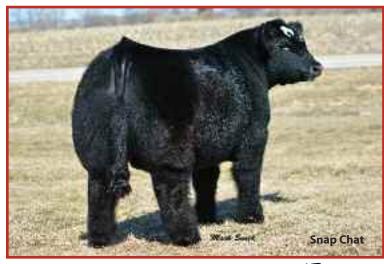

#### Bred to calve January 17, 2019 to Snap Chat

This is a gorgeous and productive, young cow that is off to a hot start and coming with something even hotter! She is a daughter of the female that Jason Knieper, MI, purchased in our 23rd sale and she is a docile, good looking, profitable female like her mother. This cow was shown one time when she was Reserve Maine-Anjou in the PA Farm Show Junior Show and her very first calf will be shown this year in PA. Due right to Snap Chat, this cow will make us a loyal customer! Hummel Cattle Company

Bred to calve January 15, 2019 to Snap Chat

What a profit package this one! Due soon to the recently-deceased Snap Chat that sired 3 State Fair winners in one crop, this gentle beast is sure to get your New Year started right. She is powerful and massive from every angle and she might be the hairiest beast on the place. Pure brood cow power with style!

Hummel Cattle Company

Dam of Lot 17

RF 222 Female

SIRE: **MONOPOLY** DAM: **KADABRA X JACK FROST** Tested TH-Free / PHA-Free

AI 5/14 to Black Power Play – PE 6/01-8/15 to Coffee – Safe AI – Due 2/21

Calved: 2012