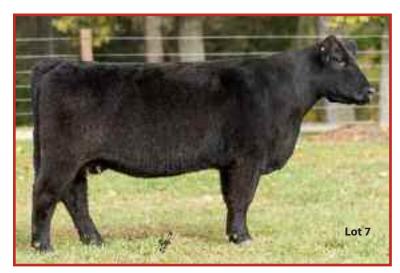

### **JADE 025B**

Reg. 50% ASA Female 2951128 / 50% AMAA 448355 CALVED: 2/23/14 TAG 025B SVF STEEL FORCE S701 **MR HOC BROKER** JM BF H25 SLC SOONER 101M **BNWZ HENRIETTA 2W** BOSS BEAUTY 84M

### AI 5/18 to Plum Creek Paradox – PE 6/01-7/01 to KNA Believe This D679 (ASA 3239638)

This Holiday gem got her start in our sale ring as she is a powerful daughter of one of the most successful Holiday Classic graduates ever, Henrietta 2W. This is the super-massive full sister to the OMAA record setting bull, Stock Broker, that sold for \$75,000 to Matt Lautner Cattle, IA. That makes her a maternal sister to another successful Matt Lautner sire, General Lee, and his top-producing sisters whose recent crops have spawned multiple top sellers and winners. This gentle giant is the right kind from the word "go". She is immense at the ground and through her center with awesome, functional stoutness and deep, thick hair. She wears snow shoes and they shake the ground when she moves; this is a power cow. She raised a pair of great heifers, flushed well, and bred back right away with milk production at the top of the charts. You will love her and she will deliver profit and enjoyment, like the rest of her family has.

**McCauley Family Cattle** 

**Stock Broker** 

Lot 3

**General Lee** 

Maternal Made x Lot 3