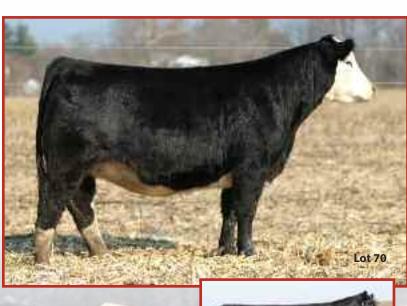

#### Bred to calve February 18, 2019 to Simplify (sexed female)

Our 24th event is filled with great opportunities like the chance to add this awesome composite-Charolais from one of the most dominant pedigrees on record! This multiple-winning heifer is a powerhouse of quality from a donor dam that is a full sister to not less than 6 National Champion Charolais Cattle from the legendary Ms Impressive 0641. This heifer is a full sister to the 2014 Ohio State Fair Grand Champion Steer, and she has earned several banners though her biggest wins lie ahead in production which is starting very soon with an expectant heifer calf by Simplify. This classy and super-massive gal has been a ton of fun and she is sure to earn a place in your heart and at the top of your pastures!

Richland Farms and Full Circle Farms, Dr. Josh and Steff Winslow

Full brother to Lot 69

Dam of Lot 70

50% Simmental Female pending Calved: March 2017

ML 239E

SIRE: **BROKER** DAM: **K- RANCH 2817** (FREESTYLE X HOUDINI X MEYER 734)