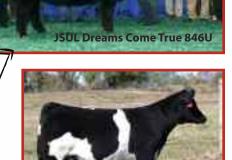

Skelli is one of the most productive daughters of the great JSUL Dreams Come True 846U "Kelli" donor at Reimann Ranches, SD, and Hurst Cattle, TX, that was formerly a NAILE Supreme Champion and Frozen Gold donor for Bridwell Cattle, IN. Kelli is the dam of numerous elite cattle including champion steers, 6-figure donors, and AI sires likes Made 2 Order, M2O2, and Affliction. Each year, many elite show cattle on the scene feature some variation of this pedigree.