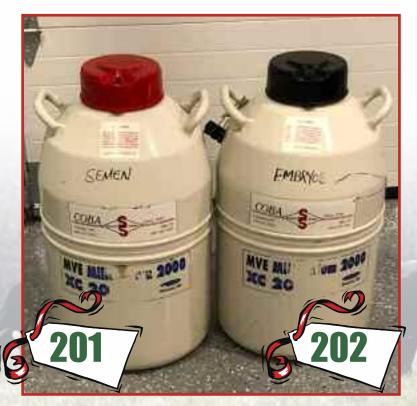

### Lot 201: 31 straws of semen and a great tank sell for one price!

### This inventory is accurate as of 11/20/2018

BROKER – 2 units HARD WHISKEY – 3 units ITALIAN STALLION – 2 units DR WHO – 1 unit GVC SUH – 1 unit GVC SUH – 1 unit GWS TRADEMARK – 3 units NORTHERN IMPROVEMENT – 1 unit SHERIFF TAYLOR (sexed female) – 7 units GCC MR UNTOUCHABLE – 8 units DUFF BASIC INSTINCT – 2 units

The tanks and contents have been appropriately maintained and will be available for inspection at the auction.

Tanks will sell after the cattle. Please make plans for immediate removal. Shipping is available at the risk and expense of the purchaser by calling the auction manager at 419.350.9159.

Lot 202: Empty Nitrogen Tank Excellent condition – Pickup sale day