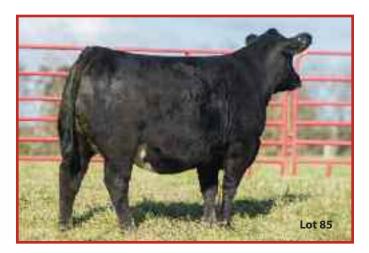

## Hara Angus Females

Angus Female Calved: 10/23/ SIRE: DAMERON FIRST CLASS DAM: HARA'S DIXIE ERICA

#### Bred to calve January 24, 2019 to Plum Creek Paradox

The full sister to the dam of the \$72,000 big winner shown by Kathy Lehman, OH, last year, this high-potential heifer is bred to produce a genetic remake of that great heifer. Dixie Erica has that signature look with added depth of body and hair to spare.

Hara Farms, LLC