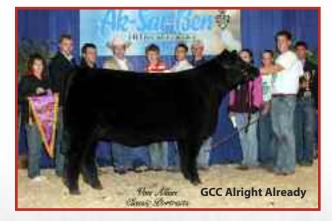

#### TOLLE MEA CULPA Female Calved: Spring 2017

SIRE: SILVEIRAS STYLE 9303 DAM: GCC ALRIGHT ALREADY BY IRISH WHISKEY Tested TH-Free / PHA-Free

#### Bred to calve January 28, 2019 to Databank

The first of four outstanding breeding pieces from the dominant sire, Silveira's Style, and the almighty GCC Alright Already, the only female to be named Supreme Champion of the Ak-Sar-Ben, American Royal, and North American International junior heifer shows. Once you see her, you will think of a hundred ways to succeed with this heifer that was never beaten in the AOB division this past season.