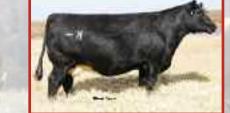

## Hara Angus Females

Angus Female Calved: 10/23/ SIRE: DAMERON FIRST CLASS DAM: HARA'S DIXIE ERICA

#### Bred to calve January 24, 2019 to Plum Creek Paradox

The full sister to the dam of the \$72,000 big winner shown by Kathy Lehman, OH, last year, this high-potential heifer is bred to produce a genetic remake of that great heifer. Dixie Erica has that signature look with added depth of body and hair to spare.

Hara Farms, LLC