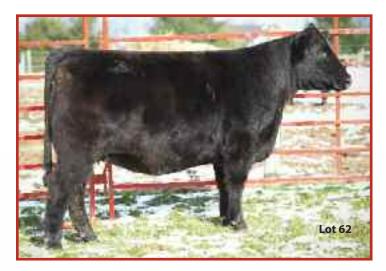

### HARA'S MISS PRINCESS 37677 50% Simmental Female Calved: 2/07/17

SIRE: MR HOC BROKER DAM: HAIRIETTA 9145J BY WHO MADE WHO

Bred to calve March 20, 2019 to Hara's Raptor (PB Angus)

The full sister to Lots 9 and 11 and dominant winners like the Supreme Female of the 2017 Indiana State Fair and so many more at recent shows, this is a gorgeous young donor on the come. She carries the strength of the most consistent pedigree on the planet and she does it with style including excellent size, awesome hair, and that amazing Hairietta look from the side.

Hara Farms, LLC