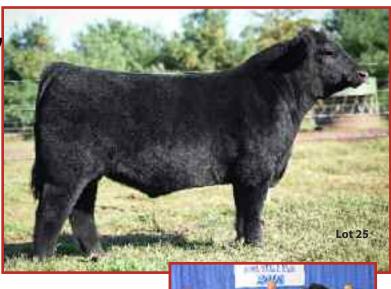

### AI 5/18 to Plum Creek Paradox – PE 6/01-7/01 to KNA Believe This D679 (ASA 3239638)

This Holiday gem got her start in our sale ring as she is a powerful daughter of one of the most successful Holiday Classic graduates ever, Henrietta 2W. This is the super-massive full sister to the OMAA record setting bull, Stock Broker, that sold for \$75,000 to Matt Lautner Cattle, IA. That makes her a maternal sister to another successful Matt Lautner sire, General Lee, and his top-producing sisters whose recent crops have spawned multiple top sellers and winners. This gentle giant is the right kind from the word "go". She is immense at the ground and through her center with awesome, functional stoutness and deep, thick hair. She wears snow shoes and they shake the ground when she moves; this is a power cow. She raised a pair of great heifers, flushed well, and bred back right away with milk production at the top of the charts. You will love her and she will deliver profit and enjoyment, like the rest of her family has.

**McCauley Family Cattle** 

**Stock Broker** 

Lot 3

**General Lee** 

Maternal Made x Lot 3