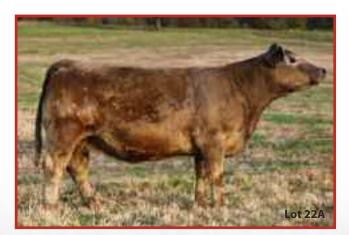

**Richland Farms** 

**RF 569** Female

Tested TH-Free / PHA-Free

Calved: 2015 SIRE: TR MR FIREWATER

DAM: IRISH WHISKEY X ALI X LIFELINE

AI 4/28 to In God We Trust - PE 6/01-8/15 to Coffee (Smilin Bob x N. Improvement)- Safe AI - Due 2/05

Smoke em if you got em! This is a pedigree you will be hard pressed to find duplicated from a donor dam that also gave us Lot 22B and the Champion Maine-Tainer Heifer of the 2018 Colorado State Fair. **Richland Farms** 