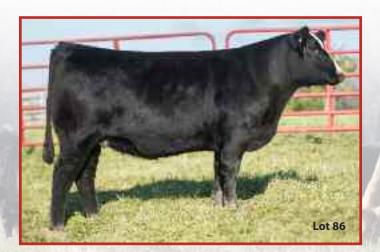

### HARA'S PRIMO BELLA 10-R2

Angus Female Calved: 4/10/17 SIRE: **PRIMO** DAM: **RLH MS ABSOLUTE POWER 460** 

#### Bred to calve March 5, 2019 to Hara's Raptor

The first of two great females to sell from Absolute Power 460, the dam of multiple high sellers and winners for the Jass family, IA, this gorgeous heifer will make a great foundation starter. She is a unique Angus female with increased bone size, depth of rib, and great hair. Her mother was a high-selling acquisition that has not disappointed.

Hara Farms, LLC