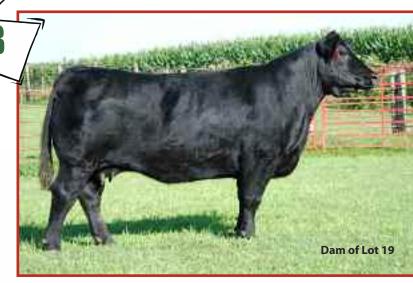

### AI 5/18 to Plum Creek Paradox – PE 6/01-7/01 to KNA Believe This D679 (ASA 3239638)

This Holiday gem got her start in our sale ring as she is a powerful daughter of one of the most successful Holiday Classic graduates ever, Henrietta 2W. This is the super-massive full sister to the OMAA record setting bull, Stock Broker, that sold for \$75,000 to Matt Lautner Cattle, IA. That makes her a maternal sister to another successful Matt Lautner sire, General Lee, and his top-producing sisters whose recent crops have spawned multiple top sellers and winners. This gentle giant is the right kind from the word "go". She is immense at the ground and through her center with awesome, functional stoutness and deep, thick hair. She wears snow shoes and they shake the ground when she moves; this is a power cow. She raised a pair of great heifers, flushed well, and bred back right away with milk production at the top of the charts. You will love her and she will deliver profit and enjoyment, like the rest of her family has.

**McCauley Family Cattle** 

**Stock Broker** 

Lot 3

**General Lee** 

Maternal Made x Lot 3