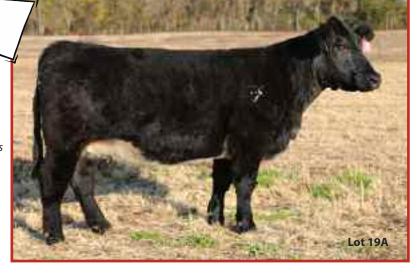

Al 5/07 to Sweet Baby James – PE 6/01-8/15 to Stylist – Safe AI – Due 2/14 Tested TH-Free / PHA-Free

An all clean package with endless mating options, this heifer is stout featured and neat in her design. Her dam is a powerhouse out of a powerhouse. Richland Farms

12

### **RF 310**

50% Maine-Anjou Female SIRE: **FSF HARDLINE** DAM: **FEAR THIS X HEAT SEEKER** Tested TH-Free / PHA-Free

#### Bred to calve January 20, 2019 to Huff n Puff – No Exposure

Calved: 2013

This one will give you a quick-selling, colorful one! She is a bigproducing blue roan whose dam has been a great cow for 12 years and is still going strong. Check the big shag and great neck and bone on this all-clean package that will calve very soon with power. An excellent sister sells here as well. **Richland Farms** 





### **RF 709**

Female

SIRE: **WHISKEY FEVER** (IRISH WHISKEY X MEYER 734) DAM: **FEAR THIS X HEAT SEEKER** 

Calved: 2017

#### AI 5/11 to GCC Legacy – PE 6/01-8/15 to Stylist – Safe AI – Due 2/18

Another excellent female from the lasting Fear This donor at Richland Farms, this heifer is built so much like her dam that it's scary! Expect her to be a great producer!

**Richland Farms** 





### **RF 568**

Female



SIRE: SMILIN BOB DAM: ANGUS X ARTIC CHILL X HEAT SEEKER

AI 5/10 to No Guts No Glory – PE 6/01-8/15 to Coffee – Safe AI – Due 2/17

The full sister to Bailey Rist's multiple-winning steer that was High Point Winner on the Indiana Circuit and stood third behind the Grand and Reserve at Kansas City, this is a stout one that is bred for an exciting calf that will arrive soo