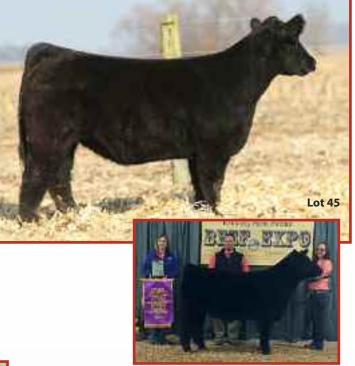

Tag:9E

Martin Livestock and Sinclair Cattle

 Lot 46

Full brother to Lot 45

### **RF 604**

SIRE: MATERNAL MADE

Female

Calved: 2017

DAM: MEYER 734 X ANGUS AI 5/08 to Daddy's Money – PE 6/01-8/15 to Stylist – Safe AI – Due 2/15

This is the right heifer and the right blood to get it done now and in the future, this heifer is another reluctant offering from the Richland Farms' keeper pen. She is bold in her kind and performance from a dam that was a standout performer as well. Richland Farms