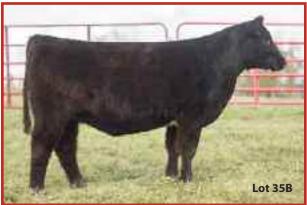

### **STNW LOTSA SUGAR 1** Reg. 50% ASA Female 3492629

GOFT I-80 STNW HALF BLOOD PRINCE ET 291P

REMINGTON LOCK N LOAD54U STNW SUGARELLA MATLOCK MISS S031

#### PE 6/01-7/15 to STNW Leap Ahead – Safe-in-calf

The first calf from the great Cinderella daughter that sells here, this is a great blend of proven Maine and Simmental blood. She is safe in calf to Leap Ahead, a maternal brother to Quantum Leap and Loverboy.