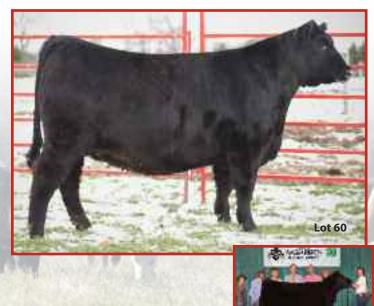

### PSC BLACK PANTHER 523E ET Reg. 25% AMAA Female 490650

Calved: 5/23/17

DAMERON FIRST CLASS COLBURN PRIMO 5153 SILVEIRAS SARAS DREAM 1339 SLC SOONER 101M JSC MADONNA 49U SF NURSES AIDE 378

THF/PHAF

The first of two exciting bull options in our 24th lineup, this coming 2 year old is a multiple winner with a well-tested pedigree. His donor dam is a three-quarter sister to the dam of the Triple Crown Champion, Daddy's Money, and this powerhouse of quality is sired by the dominant sire, Colburn Primo. He is the reigning Grand Champion MaineTainer Bull of the Iowa State Fair, the Grand Champion Maine Bull at the World Beef Expo, and the Supreme Champion Bull of the 2018 Michigan State Fair. You will travel many miles before you find a bull with this level of quality and proven genetic reach; his dam is a great female that also produced Lot 60 and her winning siblings.

Tag 523E

Parks Show Cattle

Daddy's Money