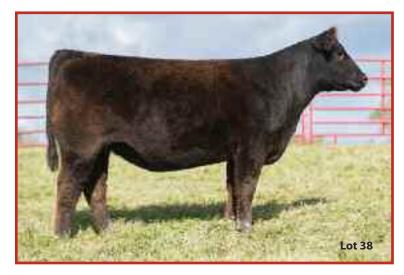

### **STNW LOTSA SUGAR 1** Reg. 50% ASA Female 3492629

GOFT I-80 STNW HALF BLOOD PRINCE ET 291P

REMINGTON LOCK N LOAD54U STNW SUGARELLA MATLOCK MISS S031

#### PE 6/01-7/15 to STNW Leap Ahead – Safe-in-calf

The first calf from the great Cinderella daughter that sells here, this is a great blend of proven Maine and Simmental blood. She is safe in calf to Leap Ahead, a maternal brother to Quantum Leap and Loverboy.

Linhart Cattle Company & Stonewall Cattle Company