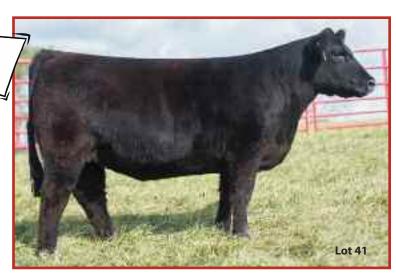

### **JADE 025B**

Reg. 50% ASA Female 2951128 / 50% AMAA 448355 CALVED: 2/23/14 TAG 025B SVF STEEL FORCE S701 **MR HOC BROKER** JM BF H25 SLC SOONER 101M **BNWZ HENRIETTA 2W** BOSS BEAUTY 84M

### AI 5/18 to Plum Creek Paradox – PE 6/01-7/01 to KNA Believe This D679 (ASA 3239638)

This Holiday gem got her start in our sale ring as she is a powerful daughter of one of the most successful Holiday Classic graduates ever, Henrietta 2W. This is the super-massive full sister to the OMAA record setting bull, Stock Broker, that sold for \$75,000 to Matt Lautner Cattle, IA. That makes her a maternal sister to another successful Matt Lautner sire, General Lee, and his top-producing sisters whose recent crops have spawned multiple top sellers and winners. This gentle giant is the right kind from the word "go". She is immense at the ground and through her center with awesome, functional stoutness and deep, thick hair. She wears snow shoes and they shake the ground when she moves; this is a power cow. She raised a pair of great heifers, flushed well, and bred back right away with milk production at the top of the charts. You will love her and she will deliver profit and enjoyment, like the rest of her family has.

**McCauley Family Cattle** 

**Stock Broker** 

Lot 3

**General Lee** 

Maternal Made x Lot 3