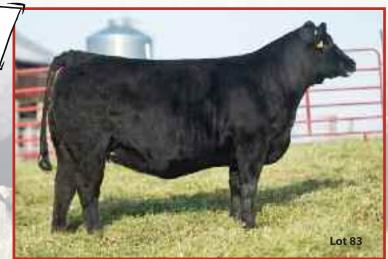

### **RF 310**

50% Maine-Anjou Female SIRE: **FSF HARDLINE** DAM: **FEAR THIS X HEAT SEEKER** Tested TH-Free / PHA-Free

#### Bred to calve January 20, 2019 to Huff n Puff – No Exposure

Calved: 2013

This one will give you a quick-selling, colorful one! She is a bigproducing blue roan whose dam has been a great cow for 12 years and is still going strong. Check the big shag and great neck and bone on this all-clean package that will calve very soon with power. An excellent sister sells here as well. **Richland Farms** 