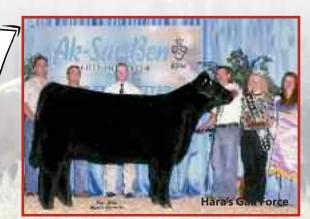

### **EMBRYOS OF HARA'S GAIL FORCE**

DONOR SIRE: FULL FORCE

DONOR DAM: HAIRIETTA 9145J BY WHO MADE WHO At least one pregnancy is guaranteed when a certified technician is used within 18 months of auction time

### Lot 15A – Four Embryos by Irish Whiskey

Donor is a former Grand Champion Female of the Ak-Sar-Ben Livestock Show. Hara Farms, LLC