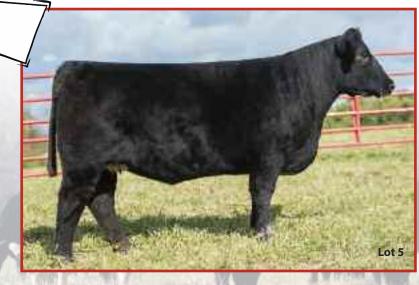

### **RF SKELLI**

FEMALE CALVED: 2012 SIRE: **STEEL FORCE** DAM: **"KELLI"** (WHO DA MAN X HEAT SEEKER X SULL 6651)

Sells open and flushing with a 10 embryo average Selling one-half interest only – No possession

Just right for the Holidays, here is an improvement and investment opportunity that will take any program to a higher level. This unique powerhouse is just hitting her most productive peak and she is royally bred and especially well proven.

Skelli is one of the most productive daughters of the great JSUL Dreams Come True 846U "Kelli" donor at Reimann Ranches, SD, and Hurst Cattle, TX, that was formerly a NAILE Supreme Champion and Frozen Gold donor for Bridwell Cattle, IN. Kelli is the dam of numerous elite cattle including champion steers, 6-figure donors, and AI sires likes Made 2 Order, M2O2, and Affliction. Each year, many elite show cattle on the scene feature some variation of this pedigree.

In her first ET crop, this cow gave us calves selling up to \$10,000 and she looks to be equally adept at raising steers and heifers that sell well. She flushes great – 10-embryo average over multiple IVF procedures – and looks incredible. We have had good ones in nearly every color from her; several are shown here and some have won already.

Skelli performs so well that we can share her and we want to do so while she is young and going strong. Take advantage of this opportunity to partner with Richland Farms on a sure thing. They will keep Skelli in their possession and alternate flushes at Donor Solutions, IN. Selling one-half interest only.