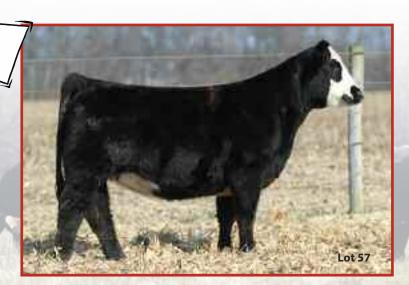

### **JADE 025B**

Reg. 50% ASA Female 2951128 / 50% AMAA 448355 CALVED: 2/23/14 TAG 025B SVF STEEL FORCE S701 **MR HOC BROKER** JM BF H25 SLC SOONER 101M **BNWZ HENRIETTA 2W** BOSS BEAUTY 84M

### AI 5/18 to Plum Creek Paradox – PE 6/01-7/01 to KNA Believe This D679 (ASA 3239638)

This Holiday gem got her start in our sale ring as she is a powerful daughter of one of the most successful Holiday Classic graduates ever, Henrietta 2W. This is the super-massive full sister to the OMAA record setting bull, Stock Broker, that sold for \$75,000 to Matt Lautner Cattle, IA. That makes her a maternal sister to another successful Matt Lautner sire, General Lee, and his top-producing sisters whose recent crops have spawned multiple top sellers and winners. This gentle giant is the right kind from the word "go". She is immense at the ground and through her center with awesome, functional stoutness and deep, thick hair. She wears snow shoes and they shake the ground when she moves; this is a power cow. She raised a pair of great heifers, flushed well, and bred back right away with milk production at the top of the charts. You will love her and she will deliver profit and enjoyment, like the rest of her family has.

**McCauley Family Cattle** 

**Stock Broker** 

Lot 3

**General Lee** 

Maternal Made x Lot 3