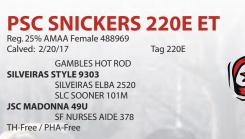

### **PSC DAKOTA** NUGGET 402E ET

Reg. 2.94% ACA Female 396372 Tag 402E Calved: 4/02/17 MONOPOLY DAKOTA GOLD

HAMR WMW YELLOW JACKET HEAT WAVE **PSC BLUE 45 DONOR** MIMMS 401 BLUE CHIP TH-Free / PHA-Free

#### Bred to calve February 27, 2019 to GOET I-80

From the featured Lot 1 of the Donors Unlimited Share the Future Sale, this is a beautiful show calf mama on the rise! Her donor dam is a full sister to a former Ft. Worth Stock Show Reserve Champion Steer from the famous and lasting 401 foundation that has made a significant impact on several club calf herds. This double-clean heifer will light your fire from the start and she is due with a valuable calf very soon! Parks Show Cattle