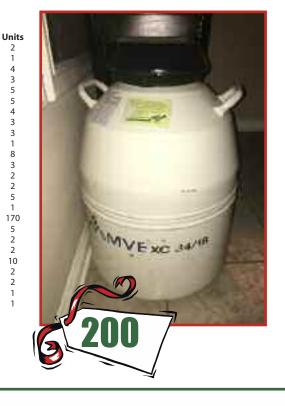

## **The Holiday Treasure Tanks**

This nitrogen tank and its entire contents sell for ONE BID as Lot 200! - UPDATED 11.20.2018

Units

110

1 2

5

5

3

2 3

10

3

2

2

4

16

1

1

5

10

1

1

5

| Bull                    | Breed       |
|-------------------------|-------------|
| Trendsetter             | % Simmental |
| BANDO 1024              | Angus       |
| CONTENDER               | Angus       |
| DISCOVERY               | Angus       |
| OCC ANCHOR              | Angus       |
| OSCAR 711               | Angus       |
| PINE DRIVE BIG SKY      | Angus       |
| PS SASQUATCH            | Angus       |
| STONEGATE ERIN          | Angus       |
| WESTWIND                | Angus       |
| WHITESTONE EQUITY       | Angus       |
| WHITESTONE TRAVLER 2149 | Angus       |
| WOODHILL ALLIANCE       | Angus       |
| ABOUT TIME              | Club Calf   |
| AFTER SHOCK             | Club Calf   |
| ALMOST FAMOUS           | Club Calf   |
| BIG CAT                 | Club Calf   |
| BK EUCHEE               | Club Calf   |
| BOLD STATEMENT          | Club Calf   |
| CARNEYMAN               | Club Calf   |
| DEBULL                  | Club Calf   |
| DRAFT PICK              | Club Calf   |
| FULL FLUSH              | Club Calf   |
| GOLDEN CHILD (LAUTNER)  | Club Calf   |
| LIFELINE                | Club Calf   |

Bull ONE IN A MILLION Secret Service Silver Bullet STRICTLIY BUSINESS STRIKER SUGAR RAY TEXAS HOLDEM (LAUTNER) THE WITCHDOCTOR WAR EAGLE ABOUT TIME (HERFORD)1 SOONER X2 DOUBLE DOWN MEYER 734 PCC NIGHT MOVES SVF POWER FIX SVF STAR POWER VENOM Carpe Diem CHEAP TRICKS CUNIA 602 LAST CHANCE PRIVATE STOCK (CODY) SMOKE RINGS WAR HORSE

Club Calf HEREFORD High Maine High Maine Shorthorn Simmental Simmental Simmental Simmental Simmental Club Calf Club Calf Club Calf Shorthorn Maine Maine

Club Calf

Breed

Club Calf

Club Calf

447 straws of semen and a great tank sell for one price! This inventory is accurate as of 11/20

### Lot 201: 31 straws of semen and a great tank sell for one price!

### This inventory is accurate as of 11/20/2018

BROKER – 2 units HARD WHISKEY – 3 units ITALIAN STALLION – 2 units DR WHO – 1 unit GVC SUH – 1 unit GVC SUH – 1 unit GWS TRADEMARK – 3 units NORTHERN IMPROVEMENT – 1 unit SHERIFF TAYLOR (sexed female) – 7 units GCC MR UNTOUCHABLE – 8 units DUFF BASIC INSTINCT – 2 units

The tanks and contents have been appropriately maintained and will be available for inspection at the auction.

Tanks will sell after the cattle. Please make plans for immediate removal. Shipping is available at the risk and expense of the purchaser by calling the auction manager at 419.350.9159.