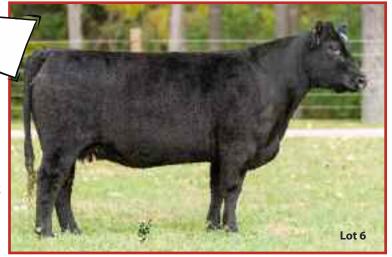

#### HARA'S MISS PRINCESS 9664 50% Simmental Female Calved: 3/17/15

SIRE: MR HOC BROKER DAM: HAIRIETTA 9145J BY WHO MADE WHO

Bred to calve April 8, 2019 to Hara's Plum Creek Bold Leader – Calf sex: Heifer

This is a straight-up gorgeous female from the most proven and decorated mating on the planet. She is a full sister to several Holiday Classic leaders and top-production females all over the top of the industry including the \$27,000 second top seller of our 2017 sale that now works for Soehnlen Cattle, OH. Full sisters were behind numerous top sellers this fall and recent winners at major shows. With her great design and youth plus her bulletproof pedigree, this is the kind of cow that makes you look smart every time.