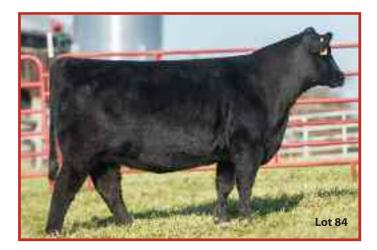

### **RF 709**

Female

SIRE: **WHISKEY FEVER** (IRISH WHISKEY X MEYER 734) DAM: **FEAR THIS X HEAT SEEKER** 

Calved: 2017

#### AI 5/11 to GCC Legacy – PE 6/01-8/15 to Stylist – Safe AI – Due 2/18

Another excellent female from the lasting Fear This donor at Richland Farms, this heifer is built so much like her dam that it's scary! Expect her to be a great producer!