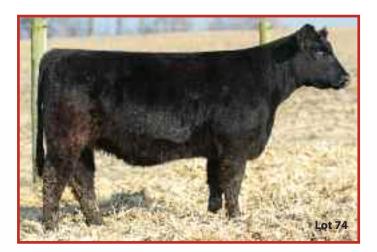

### **TJSC SO SWEET 134B**

Reg. PB ASA Female 2879355 Calved: 4/30/14 Tag 134B YARDLEY IMPRESSIVE T371 YARDLEY HIGH REGARD W242 MISS YARDLEY T68 SVF STEEL FORCE S701 TJSC SO SWEET 104X KS MISS SHES SO SWEET 9

### Bred to calve January 25, 2018 to SC Pay the Price – No Exposure

What a jewel this special female is! She is the full sister to Ali Muir's Supreme Champion of the 2014 Ohio State Fair and the maternal sister to Jones Show Cattle's Hammer Time bull that is the \$100,000valued Reserve National Champion of the 2018 National Western Stock Show and one of the popular new bulls on the Simmental scene. This very young cow is proven in production – top calves and embryo production - and she definitely looks the part of a superstar. This is the ideally sized, perfect structured, perfect uddered, super gentle cow we all crave, and she is bred to deliver success right away with the only bull to ever beat her brother, Pay the Price. The Holiday Classic delivers the great stuff and the cows that pay you back; we know we will be hearing from this one.