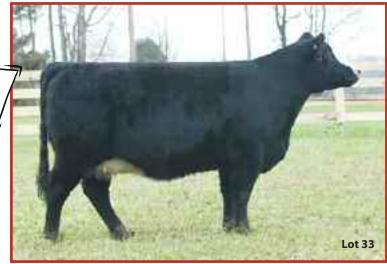

### AI 5/18 to Plum Creek Paradox – PE 6/01-7/01 to KNA Believe This D679 (ASA 3239638)

This Holiday gem got her start in our sale ring as she is a powerful daughter of one of the most successful Holiday Classic graduates ever, Henrietta 2W. This is the super-massive full sister to the OMAA record setting bull, Stock Broker, that sold for \$75,000 to Matt Lautner Cattle, IA. That makes her a maternal sister to another successful Matt Lautner sire, General Lee, and his top-producing sisters whose recent crops have spawned multiple top sellers and winners. This gentle giant is the right kind from the word "go". She is immense at the ground and through her center with awesome, functional stoutness and deep, thick hair. She wears snow shoes and they shake the ground when she moves; this is a power cow. She raised a pair of great heifers, flushed well, and bred back right away with milk production at the top of the charts. You will love her and she will deliver profit and enjoyment, like the rest of her family has.

**McCauley Family Cattle** 

**Stock Broker** 

Lot 3

**General Lee** 

Maternal Made x Lot 3