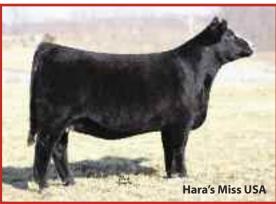

### **EMBRYOS OF HARA'S MISS USA**

DONOR SIRE: MEYER 734 DONOR DAM: HAIRIETTA 9145J BY WHO MADE WHO

### Lot 14A – Four IVF Male Embryos by Monopoly 4

Lot 14B – Three Embryos by Fu Man Chu

At least one pregnancy is guaranteed when a certified technician is used within 18 months of auction time

Experience the strength of the Hairietta team with embryos from the only Triple Crown Champion Female of the Sim-Solution division, Hara's Miss USA. Hara Farms, LLC