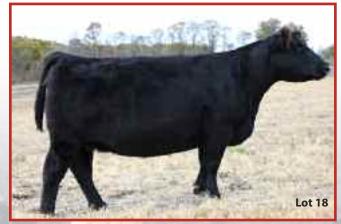

### AI 5/18 to Plum Creek Paradox – PE 6/01-7/01 to KNA Believe This D679 (ASA 3239638)

This Holiday gem got her start in our sale ring as she is a powerful daughter of one of the most successful Holiday Classic graduates ever, Henrietta 2W. This is the super-massive full sister to the OMAA record setting bull, Stock Broker, that sold for \$75,000 to Matt Lautner Cattle, IA. That makes her a maternal sister to another successful Matt Lautner sire, General Lee, and his top-producing sisters whose recent crops have spawned multiple top sellers and winners. This gentle giant is the right kind from the word "go". She is immense at the ground and through her center with awesome, functional stoutness and deep, thick hair. She wears snow shoes and they shake the ground when she moves; this is a power cow. She raised a pair of great heifers, flushed well, and bred back right away with milk production at the top of the charts. You will love her and she will deliver profit and enjoyment, like the rest of her family has.

**McCauley Family Cattle** 

**Stock Broker** 

Lot 3

**General Lee** 

Maternal Made x Lot 3