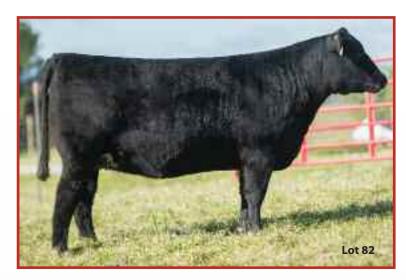

### **RF 2061**

Female Calved: 2017
SIRE: AMERICAN MADE (MAN AMONG BOYS X MEYER 734 X HARIETTA)
DAM: MONOPOLY X KADABRA X JACK FROST

Al 5/07 to Sweet Baby James – PE 6/01-8/15 to Stylist – Safe AI – Due 2/14 Tested TH-Free / PHA-Free

An all clean package with endless mating options, this heifer is stout featured and neat in her design. Her dam is a powerhouse out of a powerhouse. Richland Farms

12