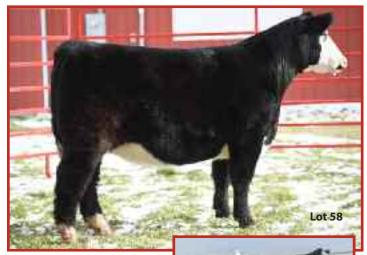

### **JADE 025B**

Reg. 50% ASA Female 2951128 / 50% AMAA 448355 CALVED: 2/23/14 TAG 025B SVF STEEL FORCE S701 **MR HOC BROKER** JM BF H25 SLC SOONER 101M **BNWZ HENRIETTA 2W** BOSS BEAUTY 84M

### AI 5/18 to Plum Creek Paradox – PE 6/01-7/01 to KNA Believe This D679 (ASA 3239638)

This Holiday gem got her start in our sale ring as she is a powerful daughter of one of the most successful Holiday Classic graduates ever, Henrietta 2W. This is the super-massive full sister to the OMAA record setting bull, Stock Broker, that sold for \$75,000 to Matt Lautner Cattle, IA. That makes her a maternal sister to another successful Matt Lautner sire, General Lee, and his top-producing sisters whose recent crops have spawned multiple top sellers and winners. This gentle giant is the right kind from the word "go". She is immense at the ground and through her center with awesome, functional stoutness and deep, thick hair. She wears snow shoes and they shake the ground when she moves; this is a power cow. She raised a pair of great heifers, flushed well, and bred back right away with milk production at the top of the charts. You will love her and she will deliver profit and enjoyment, like the rest of her family has.

**McCauley Family Cattle** 

**Stock Broker** 

Lot 3

**General Lee** 

Maternal Made x Lot 3