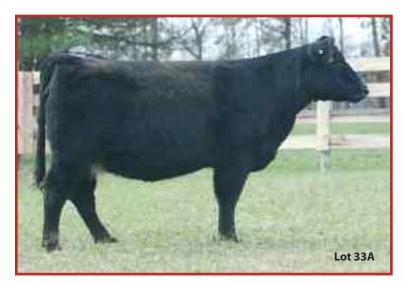

### AI 5/18 to Plum Creek Paradox – PE 6/01-7/01 to KNA Believe This D679 (ASA 3239638)

This Holiday gem got her start in our sale ring as she is a powerful daughter of one of the most successful Holiday Classic graduates ever, Henrietta 2W. This is the super-massive full sister to the OMAA record setting bull, Stock Broker, that sold for \$75,000 to Matt Lautner Cattle, IA. That makes her a maternal sister to another successful Matt Lautner sire, General Lee, and his top-producing sisters whose recent crops have spawned multiple top sellers and winners. This gentle giant is the right kind from the word "go". She is immense at the ground and through her center with awesome, functional stoutness and deep, thick hair. She wears snow shoes and they shake the ground when she moves; this is a power cow. She raised a pair of great heifers, flushed well, and bred back right away with milk production at the top of the charts. You will love her and she will deliver profit and enjoyment, like the rest of her family has.

**McCauley Family Cattle** 

**Stock Broker** 

Lot 3

**General Lee** 

Maternal Made x Lot 3