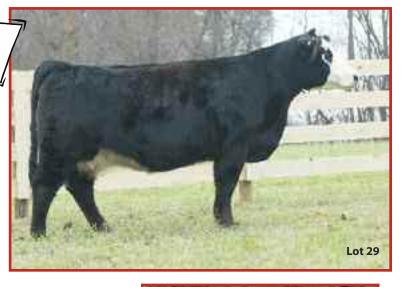

### **RF SKELLI**

FEMALE CALVED: 2012 SIRE: **STEEL FORCE** DAM: **"KELLI"** (WHO DA MAN X HEAT SEEKER X SULL 6651)

Sells open and flushing with a 10 embryo average Selling one-half interest only – No possession

Just right for the Holidays, here is an improvement and investment opportunity that will take any program to a higher level. This unique powerhouse is just hitting her most productive peak and she is royally bred and especially well proven.

Skelli is one of the most productive daughters of the great JSUL Dreams Come True 846U "Kelli" donor at Reimann Ranches, SD, and Hurst Cattle, TX, that was formerly a NAILE Supreme Champion and Frozen Gold donor for Bridwell Cattle, IN. Kelli is the dam of numerous elite cattle including champion steers, 6-figure donors, and AI sires likes Made 2 Order, M2O2, and Affliction. Each year, many elite show cattle on the scene feature some variation of this pedigree.

In her first ET crop, this cow gave us calves selling up to \$10,000 and she looks to be equally adept at raising steers and heifers that sell well. She flushes great – 10-embryo average over multiple IVF procedures – and looks incredible. We have had good ones in nearly every color from her; several are shown here and some have won already.

Skelli performs so well that we can share her and we want to do so while she is young and going strong. Take advantage of this opportunity to partner with Richland Farms on a sure thing. They will keep Skelli in their possession and alternate flushes at Donor Solutions, IN. Selling one-half interest only.