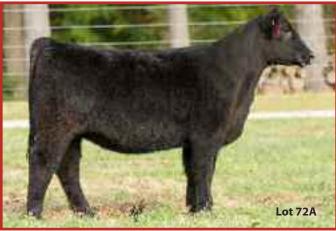

### HARA'S PRIMO BELLA 10-R2

Angus Female Calved: 4/10/17 SIRE: **PRIMO** DAM: **RLH MS ABSOLUTE POWER 460** 

#### Bred to calve March 5, 2019 to Hara's Raptor

The first of two great females to sell from Absolute Power 460, the dam of multiple high sellers and winners for the Jass family, IA, this gorgeous heifer will make a great foundation starter. She is a unique Angus female with increased bone size, depth of rib, and great hair. Her mother was a high-selling acquisition that has not disappointed.