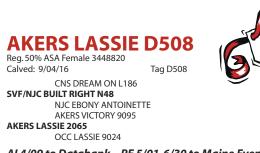

### **AKERS LUCY D504**

Reg. 50% ASA Female 3448818 Calved: 9/03/16 Tag D504

CNS DREAM ON L186 SVF/NJC BUILT RIGHT N48 NJC EBONY ANTOINETTE OCC PAXTON 730P AKERS LUCY 0009

AKERS LUCY 8038

**PE 5/01-6/30 to Maine Event – Safe – Due approx. 3/03** TH-Free / PHA-Free

A preferred blend of lasting maternal leaders, this half-blood tank shakes the earth when she moves. She is huge through her center body and especially extended and feminine. Her dam is a gorgeous product of Akers Farms' most valuable cow family. **Tolle Family Show Cattle** 