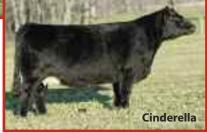

### **STNW SUGARELLA 115C**

Reg. PB ASA Female 3010389 Calved: 2/04/15 **REMINGTON ON TARGET 2S REMINGTON LOCK N LOAD 54U** BAR 15 MISS KNIGHT 78E-51G CNS DREAM ON L186 MATLOCK MISS S031 LEIGHBERT MISS M031

Sells open and flushing

A areat combination from the amazina Matlock Miss S031 "Cinderella", this Lock N Load daughter is a proven leader and she is ready to get right to work for you. She has given strong results in recent ET and now she is ready to share. Her dam has delivered huge hits including champion daughters up to \$90,000 and every sister to this impressive package is a valued possession. It's time you got one!

Linhart Cattle Company & Stonewall Cattle Company