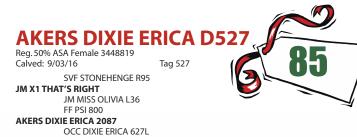

## Hara Angus Females

Angus Female Calved: 10/23/ SIRE: DAMERON FIRST CLASS DAM: HARA'S DIXIE ERICA

#### Bred to calve January 24, 2019 to Plum Creek Paradox

The full sister to the dam of the \$72,000 big winner shown by Kathy Lehman, OH, last year, this high-potential heifer is bred to produce a genetic remake of that great heifer. Dixie Erica has that signature look with added depth of body and hair to spare.

Hara Farms, LLC