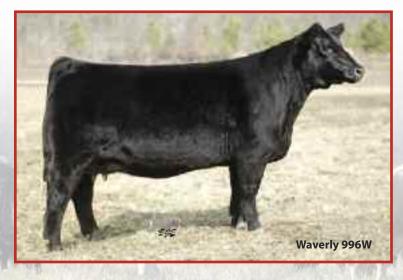

**Tolle Family Show Cattle** 

**TFG 222E** 

Reg. 50% ASA Female 3300130 Calved: 2/22/17 Tag 10

REMINGTON LOCK N LOAD 54U W/C LOADED UP 1119Y AUBREYS BLACK BLAZE III BFW MITTEN MAN Q35P BBR WAVERLY 996W

MCF MISS JOLT 216JP

**PE 5/01-6/30 to Maine Event – Safe – Due approx. 3/05** TH-Free / PHA-Free

A loaded package with big style and large pizazz, this is a daughter of the all-time top seller of the Holiday Classic Sale and the recent top seller of The Frozen Gold Sale that now works for R&L Cattle, PA. Her dam was a NJHS and Louisville winner that has delivered awesome results in recent crops including sons like the \$74,000 Maternal Gem at Pinnacle Sires.

**Tolle Family Show Cattle** 