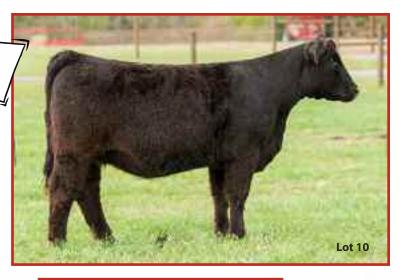

### HARA'S/ML 145E

50% Simmental Female Calved: Spring 2017 SIRE: MR HOC BROKER DAM: HAIRIETTA 9145J BY WHO MADE WHO

Bred to calve January 24, 2019 to Pay the Price

Another big chance to load up on the pedigrees that pay, this is a very impressive heifer from this unbeatable line. She has that special extension of trunk and front end plus the great angles that set the Hairietta team apart. Due soon with the first of many premium babies if you work her right. She's done her part so far. Martin Livestock

Full sisters to Lots 9-11