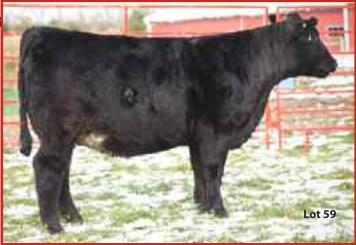

### **PSC DAKOTA** NUGGET 402E ET

Reg. 2.94% ACA Female 396372 Tag 402E Calved: 4/02/17 MONOPOLY DAKOTA GOLD

HAMR WMW YELLOW JACKET HEAT WAVE **PSC BLUE 45 DONOR** MIMMS 401 BLUE CHIP TH-Free / PHA-Free

#### Bred to calve February 27, 2019 to GOET I-80

From the featured Lot 1 of the Donors Unlimited Share the Future Sale, this is a beautiful show calf mama on the rise! Her donor dam is a full sister to a former Ft. Worth Stock Show Reserve Champion Steer from the famous and lasting 401 foundation that has made a significant impact on several club calf herds. This double-clean heifer will light your fire from the start and she is due with a valuable calf very soon! Parks Show Cattle

Dam of Lot 58