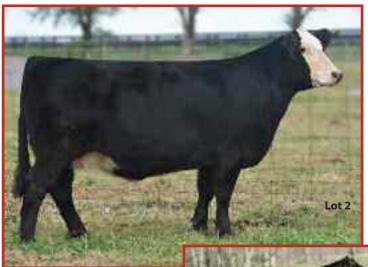

### **STNW SUGARELLA 115C**

Reg. PB ASA Female 3010389 Calved: 2/04/15 **REMINGTON ON TARGET 2S REMINGTON LOCK N LOAD 54U** BAR 15 MISS KNIGHT 78E-51G CNS DREAM ON L186 MATLOCK MISS S031 LEIGHBERT MISS M031

Sells open and flushing

A areat combination from the amazina Matlock Miss S031 "Cinderella", this Lock N Load daughter is a proven leader and she is ready to get right to work for you. She has given strong results in recent ET and now she is ready to share. Her dam has delivered huge hits including champion daughters up to \$90,000 and every sister to this impressive package is a valued possession. It's time you got one!

Linhart Cattle Company & Stonewall Cattle Company