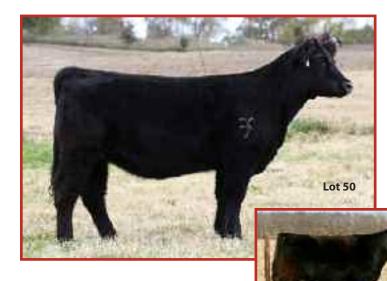

### **BAINRIDGE 849**

Purebred Simmental Female SIRE: **UNO MAS** DAM: **MR HOC BROKER** 

Sells open

A long necked baldy purebred from the Diamond cow family, this heifer is classy and high performing. **Bainridge** 

Calved: 2/12/18