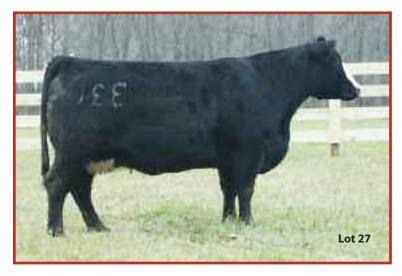

### **PRYOR 331**

Female Calved: Spring 2013 Tag 331
SIRE: TOMMY BOY (50% SIMMENTAL)
DAM: NUTT N BUTT BUSINESS X ANGUS

#### Bred to calve January 4, 2019 to First N Goal (sexed female)

This powerful baldy has been a great cow and she is just now hitting her most productive years! She is a great looking, hard working gal with awesome body shape, striking balance, and plenty of size and power. One of several strong calves from her sells here along with every other female in the Bainridge inventory – even the tanks sell! Bainridge