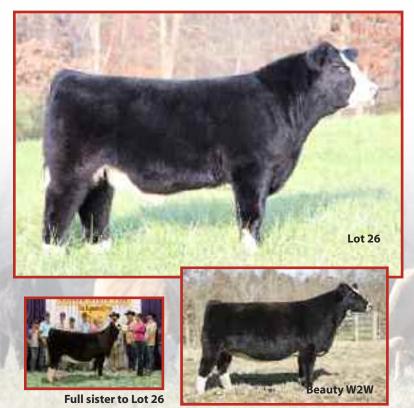

### **BAINRIDGE 700**

SIRE: FIRST N GOAL DAM: DR WHO X 138M

**Bainridge Beauty W2W** 

#### Female Calved: 2017

### Bred to calve April 14, 2019 to Uno Mas

Study your pedigree here! This big, roomy heifer is backed by a dam that is a full sister to the famous Bainridge W2W at Shegog Farms, OH, and Laird Cattle, PA. This is the efficient, feminine, correct kind of cow that makes a great place to start. Bainridge