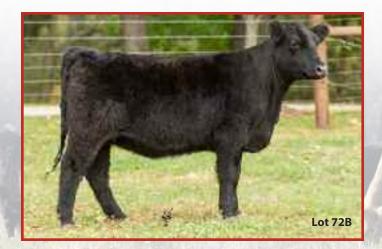

### HARA'S PRIMO BELLA 30148 Angus Female Calved: 3/30/17

#### Bred to calve March 5, 2019 to Hara's Raptor

The bigger, older full sister to Lot 72A, this is another of the first females to sell from Absolute Power 460. Like her sister, she will make a great place to start some special Angus or hybrid foundation with her leading size and real muscle plus excellent hair quality.