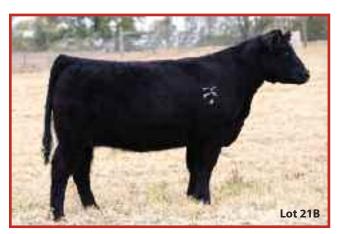

### **RF 614**

Female Calved: 2017 SIRE: WHISKEY FEVER (IRISH WHISKEY X MEYER 734) DAM: ARCTIC CHILL X HEAT SEEKER

AI 4/21 to GCC Legacy – PE 5/01-7/01 to Stylist – Safe AI – Due 1/29

This one will make money for years to come. She is the striking, fault-free, wellbred kind that delivers now and over the long haul. Like her uber-productive dam and gorgeous maternal sister selling here, you will love this lady in production!

**Richland Farms** 

**RF 569** Female

Tested TH-Free / PHA-Free

Calved: 2015 SIRE: TR MR FIREWATER

DAM: IRISH WHISKEY X ALI X LIFELINE

AI 4/28 to In God We Trust - PE 6/01-8/15 to Coffee (Smilin Bob x N. Improvement)- Safe AI - Due 2/05