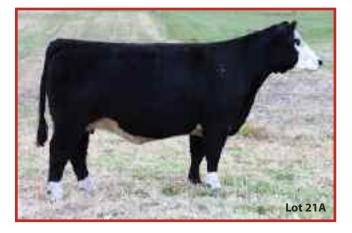

### **RF 614**

Female Calved: 2017 SIRE: WHISKEY FEVER (IRISH WHISKEY X MEYER 734) DAM: ARCTIC CHILL X HEAT SEEKER

AI 4/21 to GCC Legacy – PE 5/01-7/01 to Stylist – Safe AI – Due 1/29

This one will make money for years to come. She is the striking, fault-free, wellbred kind that delivers now and over the long haul. Like her uber-productive dam and gorgeous maternal sister selling here, you will love this lady in production!

**Richland Farms** 

**RF 569** Female

Tested TH-Free / PHA-Free

Calved: 2015 SIRE: TR MR FIREWATER

DAM: IRISH WHISKEY X ALI X LIFELINE

AI 4/28 to In God We Trust - PE 6/01-8/15 to Coffee (Smilin Bob x N. Improvement)- Safe AI - Due 2/05