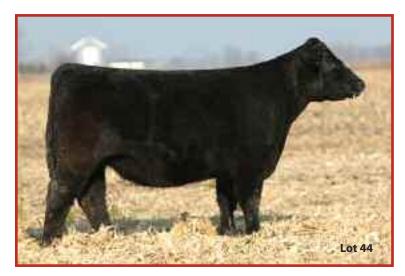

### **ML/SC 867E**

Female Calved: Spring 2017 SIRE: MONOPOLY DAM: ALI X WHO DA MAN

Bred to calve 2/08 to Slider

This is quite a club calf jewel from a high-powered donor dam! Full siblings have sold for as much as \$20,000 and you can see why when you study this heifer. She is massive bodied and square hipped with a great neck on the front of her massive, hairy body.

Martin Livestock and Sinclair Cattle