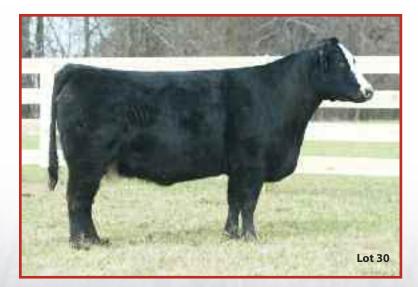

### **STNW SUGARELLA 115C**

Reg. PB ASA Female 3010389 Calved: 2/04/15 **REMINGTON ON TARGET 2S REMINGTON LOCK N LOAD 54U** BAR 15 MISS KNIGHT 78E-51G CNS DREAM ON L186 MATLOCK MISS S031 LEIGHBERT MISS M031

Sells open and flushing

A areat combination from the amazina Matlock Miss S031 "Cinderella", this Lock N Load daughter is a proven leader and she is ready to get right to work for you. She has given strong results in recent ET and now she is ready to share. Her dam has delivered huge hits including champion daughters up to \$90,000 and every sister to this impressive package is a valued possession. It's time you got one!

Linhart Cattle Company & Stonewall Cattle Company