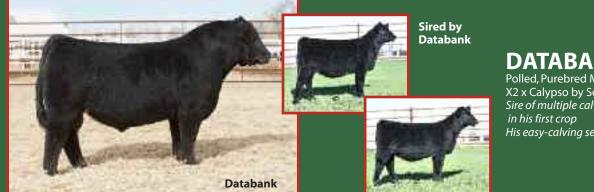

### DATABANK

Polled, Purebred Maine-Anjou 464046 X2 x Calypso by Sooner Sire of multiple calves over \$10,000 His easy-calving service is a feature