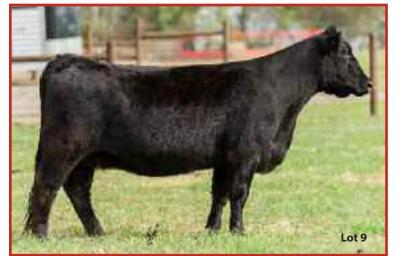

### HARA'S MISS PRINCESS 37677 50% Simmental Female Calved: 2/07/17

SIRE: MR HOC BROKER DAM: HAIRIETTA 9145J BY WHO MADE WHO

Bred to calve March 20, 2019 to Hara's Raptor (PB Angus)

The full sister to Lots 9 and 11 and dominant winners like the Supreme Female of the 2017 Indiana State Fair and so many more at recent shows, this is a gorgeous young donor on the come. She carries the strength of the most consistent pedigree on the planet and she does it with style including excellent size, awesome hair, and that amazing Hairietta look from the side.

Hara Farms, LLC