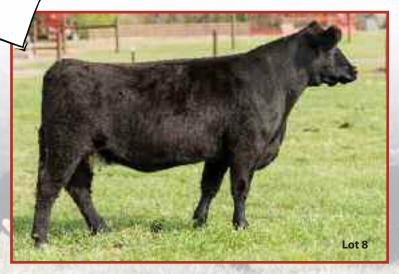

### **EMBRYOS OF HARA'S MISS USA**

DONOR SIRE: MEYER 734 DONOR DAM: HAIRIETTA 9145J BY WHO MADE WHO

### Lot 14A – Four IVF Male Embryos by Monopoly 4

Lot 14B – Three Embryos by Fu Man Chu

At least one pregnancy is guaranteed when a certified technician is used within 18 months of auction time

Experience the strength of the Hairietta team with embryos from the only Triple Crown Champion Female of the Sim-Solution division, Hara's Miss USA. Hara Farms, LLC