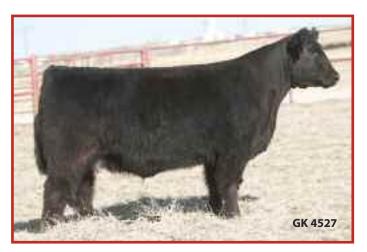

## Real Young & Real Good!

HUM MISS LIQUORICE 605D ET Reg. 25% AMAA Female 495706 Calved: 3/06/16 Tag 1605 TFR NAUGHTY PINE EYE CANDY WELL MISS FUZZ GOET 1-80 HCC DIRTY GERT 4527A GK 4527

Hummel Cattle Company