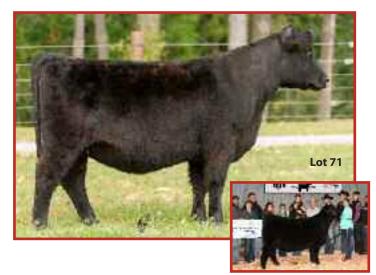

## Hara Angus Females

Angus Female Calved: 10/23/ SIRE: DAMERON FIRST CLASS DAM: HARA'S DIXIE ERICA

#### Bred to calve January 24, 2019 to Plum Creek Paradox

The full sister to the dam of the \$72,000 big winner shown by Kathy Lehman, OH, last year, this high-potential heifer is bred to produce a genetic remake of that great heifer. Dixie Erica has that signature look with added depth of body and hair to spare.

Hara Farms, LLC