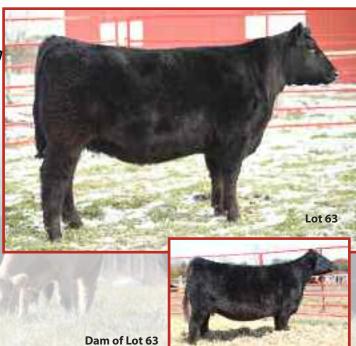

### HARA'S/ML 145E

50% Simmental Female Calved: Spring 2017 SIRE: MR HOC BROKER DAM: HAIRIETTA 9145J BY WHO MADE WHO

Bred to calve January 24, 2019 to Pay the Price

Another big chance to load up on the pedigrees that pay, this is a very impressive heifer from this unbeatable line. She has that special extension of trunk and front end plus the great angles that set the Hairietta team apart. Due soon with the first of many premium babies if you work her right. She's done her part so far. Martin Livestock

Full sisters to Lots 9-11