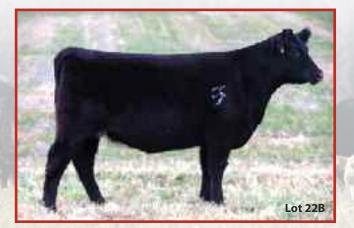

Smoke em if you got em! This is a pedigree you will be hard pressed to find duplicated from a donor dam that also gave us Lot 22B and the Champion Maine-Tainer Heifer of the 2018 Colorado State Fair. **Richland Farms** 

RF 069

Calved: 2017 Female SIRE: SILVEIRA'S STYLE DAM: IRISH WHISKEY X ALI X LIFELINE

AI 5/10 to Chill Factor - PE 6/01-8/15 to Stylist - Safe AI - Due 2/17

Another excellent maternal sister to the Champion Maintainer Heifer of the 2018 Colorado State Fair, this classy package is old school Maine genetics that are proven and work.