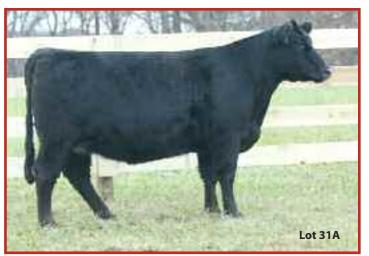

### **RF SKELLI**

FEMALE CALVED: 2012 SIRE: **STEEL FORCE** DAM: **"KELLI"** (WHO DA MAN X HEAT SEEKER X SULL 6651)

Sells open and flushing with a 10 embryo average Selling one-half interest only – No possession

Just right for the Holidays, here is an improvement and investment opportunity that will take any program to a higher level. This unique powerhouse is just hitting her most productive peak and she is royally bred and especially well proven.

Skelli is one of the most productive daughters of the great JSUL Dreams Come True 846U "Kelli" donor at Reimann Ranches, SD, and Hurst Cattle, TX, that was formerly a NAILE Supreme Champion and Frozen Gold donor for Bridwell Cattle, IN. Kelli is the dam of numerous elite cattle including champion steers, 6-figure donors, and AI sires likes Made 2 Order, M2O2, and Affliction. Each year, many elite show cattle on the scene feature some variation of this pedigree.

In her first ET crop, this cow gave us calves selling up to \$10,000 and she looks to be equally adept at raising steers and heifers that sell well. She flushes great – 10-embryo average over multiple IVF procedures – and looks incredible. We have had good ones in nearly every color from her; several are shown here and some have won already.

Skelli performs so well that we can share her and we want to do so while she is young and going strong. Take advantage of this opportunity to partner with Richland Farms on a sure thing. They will keep Skelli in their possession and alternate flushes at Donor Solutions, IN. Selling one-half interest only.