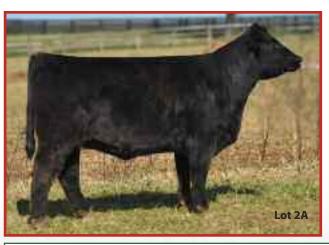

### **STNW LOTSA SUGAR 1** Reg. 50% ASA Female 3492629

GOFT I-80 STNW HALF BLOOD PRINCE ET 291P

REMINGTON LOCK N LOAD54U STNW SUGARELLA MATLOCK MISS S031

#### PE 6/01-7/15 to STNW Leap Ahead – Safe-in-calf

The first calf from the great Cinderella daughter that sells here, this is a great blend of proven Maine and Simmental blood. She is safe in calf to Leap Ahead, a maternal brother to Quantum Leap and Loverboy.