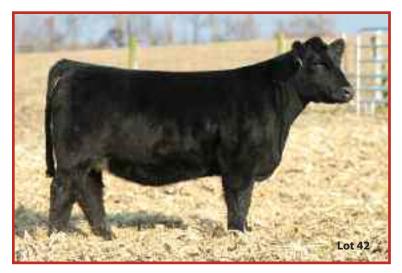

### **TJSC SO SWEET 134B**

Reg. PB ASA Female 2879355 Calved: 4/30/14 Tag 134B YARDLEY IMPRESSIVE T371 YARDLEY HIGH REGARD W242 MISS YARDLEY T68 SVF STEEL FORCE S701 TJSC SO SWEET 104X KS MISS SHES SO SWEET 9

### Bred to calve January 25, 2018 to SC Pay the Price – No Exposure

What a jewel this special female is! She is the full sister to Ali Muir's Supreme Champion of the 2014 Ohio State Fair and the maternal sister to Jones Show Cattle's Hammer Time bull that is the \$100,000valued Reserve National Champion of the 2018 National Western Stock Show and one of the popular new bulls on the Simmental scene. This very young cow is proven in production – top calves and embryo production - and she definitely looks the part of a superstar. This is the ideally sized, perfect structured, perfect uddered, super gentle cow we all crave, and she is bred to deliver success right away with the only bull to ever beat her brother, Pay the Price. The Holiday Classic delivers the great stuff and the cows that pay you back; we know we will be hearing from this one.

#### Lot 4A - Embryos of So Sweet 134B

Selling three conventional embryos by Monopoly At least one pregnancy is guaranteed when a certified technician is used within 18 months of auction time McCauley Family Cattle