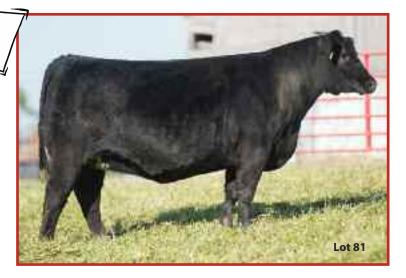

Hummel Cattle Company

Dam of Lot 17

RF 222 Female

SIRE: **MONOPOLY** DAM: **KADABRA X JACK FROST** Tested TH-Free / PHA-Free

AI 5/14 to Black Power Play – PE 6/01-8/15 to Coffee – Safe AI – Due 2/21

Calved: 2012

A past show heifer that has gone on to be one of our top producing young cows, this 100% premium performer has put a calf in our fall sales every year and she has never missed settling to AI service. Her mother was a long time donor in our program that averaged 25 embryos/flush! The last Monopoly daughter that Richland Farms sold in this sale promptly raised the Grand Champion Feeder Steer of the 2018 WV State Fair for Delaney Lucey, WV. This girl can do even more!