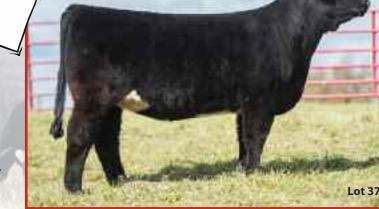

**Tolle Family Show Cattle** 

Reg. 6.71% ACA Female 391921 HEAT WAVE

MONOPOLY WTF RUTH MEDINA (HAZEL) IRISH WHISKEY MISS WHISKEY DREAMS 30Z ET JSUL DREAMS COME TRUE 846U

Bred to calve January 21, 2019 to Databank Tested TH-Carrier / PHA-Free

The classy club calf machinery you need! This is an extra stout and shaggy beast from a show heifer dam that is a full sister to multiple winners and backed by the amazing Who Da Man x Heat Seeker x 6651 line at Sullivan Farms, IA.