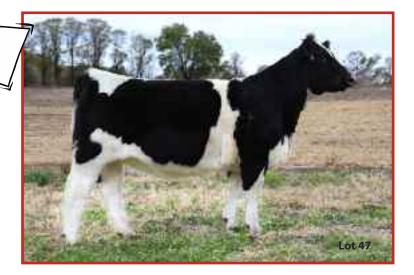

### **RF 449** Female

Calved: 2017 SIRE: GETCHA SOME

DAM: JALYNN ROSE 8249 (WHO DA MAN X HEAT WAVE)

AI 6/01 to Hybrid - PE 6/01-8/15 to Stylist - Safe AI - Due 3/11

This Holiday Classic exclusive is quite a Christmas package! She is the first bred female ever to sell from Richland's great Jalynn Rose 8249, the dam of more successes that we can fit in this footnote. Ask us about the success of siblings to this heifer that is filled with the tools critical to profit and fun.

**Richland Farms** 