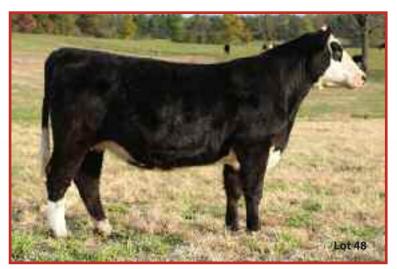

### **RF 502**

FEMALE CALVED: 2017 SIRE: WHISKEY FEVER (IRISH WHISKEY X MEYER 734) DAM: OPTIMUS PRIME

#### AI 4/21 to Dr Who - PE 5/01-7/01 to Stylist - Safe AI - Due 1/29

Check out this genetic lineup! This good-looking heifer is easy keeping and easy on the eyes with a time tested Dr. Who calf on the way. She is the sound and practical kind that gives quality year in and year out.

**Richland Farms** 

Female Calved: 2017 SIRE: WISDOM (PB MAINE BY SOONER) DAM: IRISH WHISKEY TH-Free / PHA-Free by pedigree

**RF 720** 

Dam of Lot 50