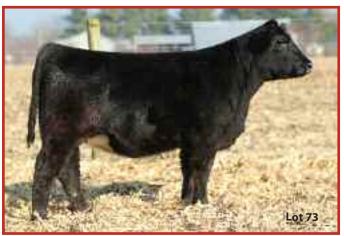

### AI 5/18 to Plum Creek Paradox – PE 6/01-7/01 to KNA Believe This D679 (ASA 3239638)

This Holiday gem got her start in our sale ring as she is a powerful daughter of one of the most successful Holiday Classic graduates ever, Henrietta 2W. This is the super-massive full sister to the OMAA record setting bull, Stock Broker, that sold for \$75,000 to Matt Lautner Cattle, IA. That makes her a maternal sister to another successful Matt Lautner sire, General Lee, and his top-producing sisters whose recent crops have spawned multiple top sellers and winners. This gentle giant is the right kind from the word "go". She is immense at the ground and through her center with awesome, functional stoutness and deep, thick hair. She wears snow shoes and they shake the ground when she moves; this is a power cow. She raised a pair of great heifers, flushed well, and bred back right away with milk production at the top of the charts. You will love her and she will deliver profit and enjoyment, like the rest of her family has.

**McCauley Family Cattle** 

**Stock Broker** 

Lot 3

**General Lee** 

Maternal Made x Lot 3