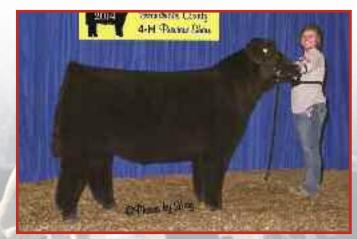

### Bred to calve January 25, 2018 to SC Pay the Price – No Exposure

What a jewel this special female is! She is the full sister to Ali Muir's Supreme Champion of the 2014 Ohio State Fair and the maternal sister to Jones Show Cattle's Hammer Time bull that is the \$100,000valued Reserve National Champion of the 2018 National Western Stock Show and one of the popular new bulls on the Simmental scene. This very young cow is proven in production – top calves and embryo production - and she definitely looks the part of a superstar. This is the ideally sized, perfect structured, perfect uddered, super gentle cow we all crave, and she is bred to deliver success right away with the only bull to ever beat her brother, Pay the Price. The Holiday Classic delivers the great stuff and the cows that pay you back; we know we will be hearing from this one.

#### Lot 4A - Embryos of So Sweet 134B

Selling three conventional embryos by Monopoly At least one pregnancy is guaranteed when a certified technician is used within 18 months of auction time McCauley Family Cattle